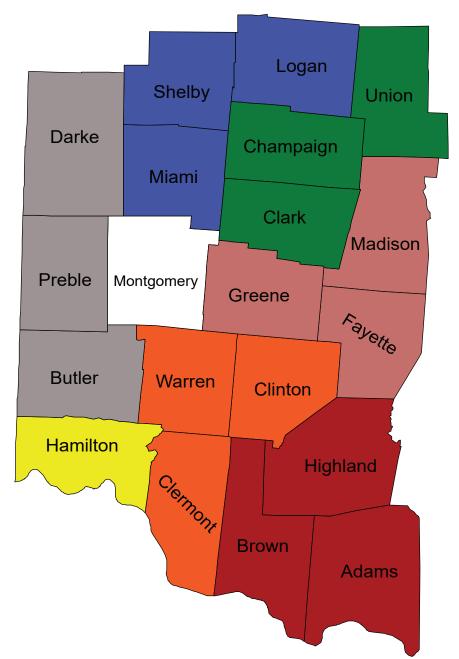

The following pages include five maps. The first map depicts the entire state divided into the four quadrants that comprise the Board's compliance regions. The maps on pages 3 through 6 break out the dispensary districts within each region and provide the maximum number of dispensaries in each district.

## **SOUTHWEST**

- SW DISTRICT 1
  - 3 Dispensaries
- SW DISTRICT 2
  - 2 Dispensaries
- SW DISTRICT 3
  - 2 Dispensaries
- SW DISTRICT 4
  - 3 Dispensaries
- SW DISTRICT 5
  - 1 Dispensary
- SW DISTRICT 6
  - 1 Dispensary
- SW DISTRICT 7
  - 1 Dispensary
- SW DISTRICT 8
  - 2 Dispensaries