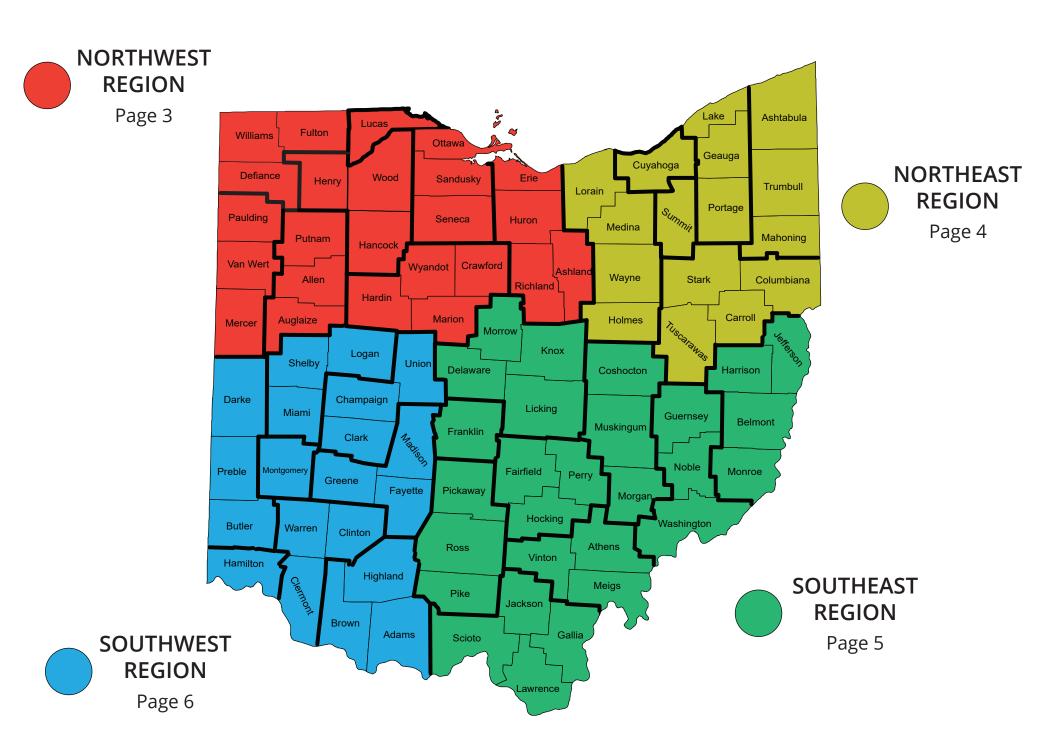

The following pages include five maps. The first map depicts the entire state divided into the four quadrants that comprise the Board's compliance regions. The maps on pages 3 through 6 break out the dispensary districts within each region and provide the maximum number of dispensaries in each district.