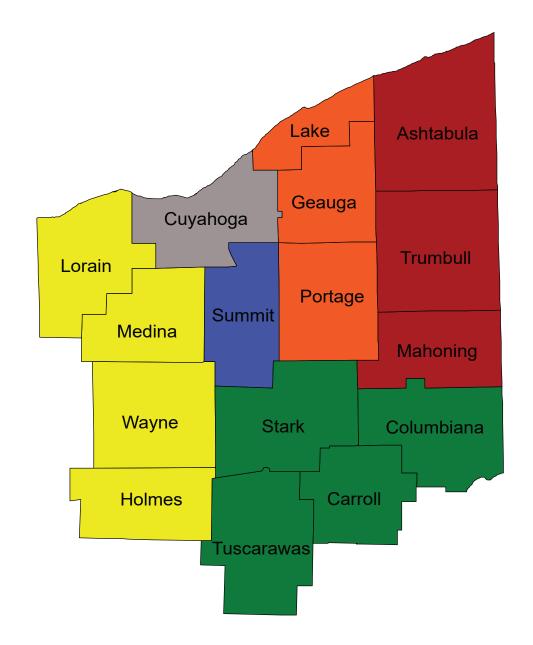

An initial draft of the dispensary districts was published for public comment from July 26, 2017 to August 11, 2017. As a result of evidence received during that period the maximum number of dispensary licenses available in Northeast District 5 was increased from 1 to 2 and the maximum number of dispensary licenses available in Northeast District 6 was decreased from 3 to 2.

### **NORTHEAST**

- NE DISTRICT 1
  - 3 Dispensaries
- NE DISTRICT 2
  - 5 Dispensaries
- NE DISTRICT 3
  - 3 Dispensaries
- NE DISTRICT 4
  - 3 Dispensaries
- NE DISTRICT 5
  - 2 Dispensary
- NE DISTRICT 6
  - 2 Dispensaries