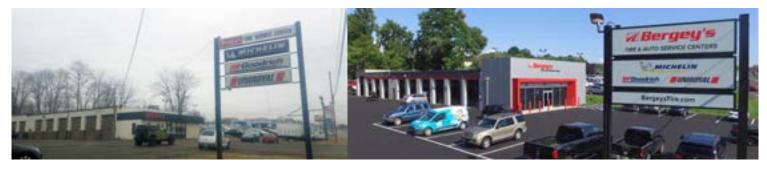

### **DOYLESTOWN TIRE & AUTO SERVICE CENTER**

After a year of construction, Bergey's Tire & Auto Service Center of Doylestown is enjoying their new facility finished on July 23, 2019. Our new Tire & Auto Service Center delivers 10 bays to better serve our customers. Renovations included: new road signage, paved parking lot, new interior offices and updated counters, furniture, concreted bays, painted exterior and interior (including the shop), new garage doors, and new branding. If you have not had a chance to tour the new facility, take a ride down to Doylestown. One of our team members would love to show you their new "home."