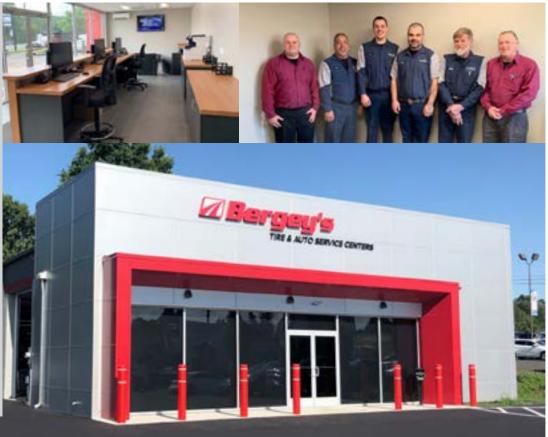

### **DOYLESTOWN TIRE & AUTO SERVICE CENTER**

After a year of construction, Bergey's Tire & Auto Service Center of Doylestown is enjoying their new facility finished on July 23, 2019. Our new Tire & Auto Service Center delivers 10 bays to better serve our customers. Renovations included: new road signage, paved parking lot, new interior offices and updated counters, furniture, concreted bays, painted exterior and interior (including the shop), new garage doors, and new branding. If you have not had a chance to tour the new facility, take a ride down to Doylestown. One of our team members would love to show you their new "home."

Team Members L to R (picture below): Chris Carlson, Angel Mejias, Ben Bergey, Bryon Booth, Steve Leibel, and Ernie Stott