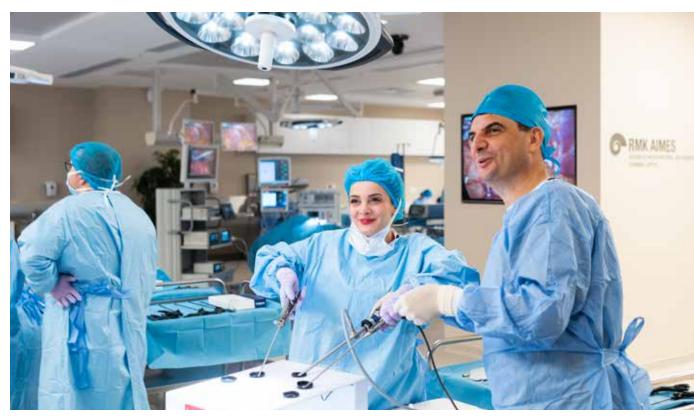

# **ADVANCED INTERVENTIONAL & SURGICAL TRAINING CENTER**

- Center for Surgical Training
- Laparoscopy, Robotics & Endoscopy
- Hands-on Training on Animal and Cadaver Models
- Hands-on Training on Training-box & Simulators
- Theoretical Lectures, Audio-visual Presentations and 3D models
- Observation of Live Cases in the Operating Rooms
- 5 Floors
- 6,500 m<sup>2</sup> (70,000 ft2) Total Area