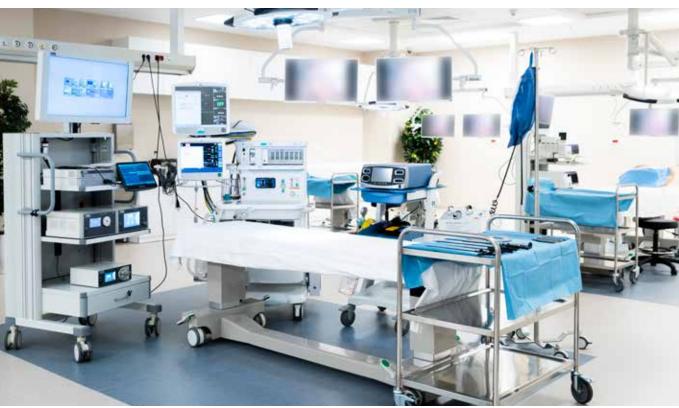

# **ADVANCED INTERVENTIONAL & SURGICAL TRAINING CENTER**

- Center for Surgical Training
- Laparoscopy, Robotics & Endoscopy
- Hands-on Training on Animal and Cadaver Models
- Hands-on Training on Training-box & Simulators
- Theoretical Lectures, Audio-visual Presentations and 3D models
- Observation of Live Cases in the Operating Rooms
- 5 Floors
- 6,500 m<sup>2</sup> (70,000 ft2) Total Area