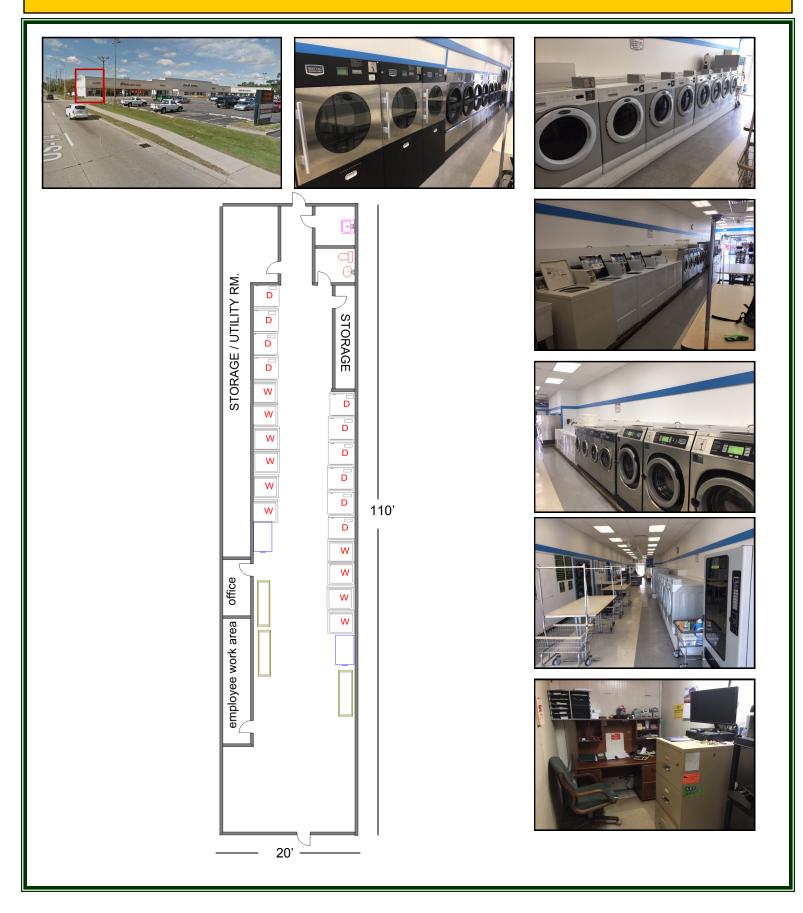

# Coin Laundry Fox Valley Quick Wash

Coin Laundry—Fox Valley Quick Wash located in Cary Corners Shopping Center. Thriving established over 40 years. Cary's only Laundromat. 2,200 SF of newly remodeled space currently grossing over \$11,000/mo. and coming back from a fire in July of 2017 which closed it down for 10 months. Clean shop with highly visible Route 14 location. New 10 year assignable lease with 5 year option. Owners are retiring after a 12 year successful run. Current lease is \$15.40 psf net with \$3.39 psf pass thru. See list of FF&E. Do not talk to employees. Appointment only, non disclosure required. See layout and photos. Contact broker for financial information. Visit Premier Commercial Realty website to see more listings.

| MLS:                         | 10469027                  |  |  |
|------------------------------|---------------------------|--|--|
| PROPERTY SPECIFICATIONS      |                           |  |  |
| Description:                 | Coin Laundry Business     |  |  |
| Building Size:<br>Unit Size: | 49,591 SF<br>2,200 SF     |  |  |
| Year Built:                  | 1957                      |  |  |
| Years in Business:           | 12 years (current owners) |  |  |
| Parking:                     | Ample                     |  |  |
| Business Hours:              | 24/7                      |  |  |
| # of Employees:              | 3 part time (75 hr/wk)    |  |  |
| Reason to Sell:              | Retirement                |  |  |
| Lease Available:             | Yes - assignable          |  |  |
| Sewer/Water:                 | City                      |  |  |
| Real Estate Taxes:           | \$1.75 psf (2018)         |  |  |
| Gross Sales:                 | ±\$11,000 / mo. currently |  |  |
| Inventory Value:             | ±\$5,000                  |  |  |
| Lease Price:                 | \$15.40 psf Net           |  |  |
| Sale Price:                  | \$165,000                 |  |  |

#### WASHERS

| 1 20 | 016 | Wascomat Front Load    | 22LB | \$4,900.00  |
|------|-----|------------------------|------|-------------|
| 5 20 | 015 | Wascomat Front Load    | 22LB |             |
| 2 20 | 014 | Wascomat Front Load    | 22LB |             |
| 3 20 | 208 | Continental Front Load | 30LB | \$12,000.00 |
| 4 20 | 012 | Maytag Front Load      | 25LB | \$18,000.00 |
| 3 20 | 016 | Maytag Front Load      | 25LB | \$18,000.00 |
| 3 20 | 014 | Maytag Top Load        |      | \$4,800.00  |
| 1 20 | 016 | Maytag Top Load        |      |             |
| 1 20 | 015 | Maytag Front Load      | 60LB | \$17,000.00 |
| 1 20 | 012 | Maytag Front Load      | 60LB |             |
| 1 20 | 016 | Maytag Front Load      | 40LB | \$8,500.00  |
| 1    |     | Huebsch Top Load       |      | \$1,200.00  |
|      |     |                        |      | \$84,400.00 |

#### DRYERS

| 2 | 2008 | Continental Double Stack | 20LB | \$11,000.00 |
|---|------|--------------------------|------|-------------|
| 7 | 2019 | Maytag Single Pocket     | 50LB | \$27,500.00 |
| 3 | 2015 | Maytag Single Pocket     | 30LB | \$15,000.00 |
| 2 | 2011 | Maytag Double Stack      | 45LB | \$12,000.00 |
|   |      |                          |      | \$65,500.00 |

#### MISC. Main Area

| 1  | New  | Change Machine/ American Std.     |          | \$4,800.00  |
|----|------|-----------------------------------|----------|-------------|
| 1  | 2015 | Water Heater                      | 100 Gal. | \$3,500.00  |
|    |      | Snack Machine Supplies            |          | \$3,065.00  |
| 3  | New  | DVR Cameras/Security / Smoke Det. |          | \$1,000.00  |
|    |      | Bag & Soap Vending & Supply       |          | \$1,000.00  |
| 11 |      | Chairs                            |          | \$100.00    |
| 7  |      | Tables                            |          | \$350.00    |
| 2  |      | Step Stools                       |          | \$50.00     |
| 11 |      | Carts                             |          | \$500.00    |
| 3  |      | Ceiling Fans                      |          | \$150.00    |
| 4  |      | Garbage Cans                      |          | \$50.00     |
| 2  |      | Fire Extingiusher                 |          | \$40.00     |
| 2  |      | Box Fans                          |          | \$20.00     |
| 1  |      | Open Sign                         |          | \$50.00     |
|    |      | Television                        |          | \$300.00    |
|    |      | Mop Sink & Towel Holder           |          |             |
|    |      | Key Lock Box                      |          | \$20.00     |
|    |      |                                   |          | \$14,995.00 |

### FRONT OFFICE

|   | Laundry Bag Rack | \$200.00 |
|---|------------------|----------|
|   | Cash Box         |          |
|   | Chair            |          |
|   |                  |          |
|   | Misc. Supplies   |          |
|   | Phone - Comcast  |          |
|   | Hangers          |          |
|   | Assorted Bags    |          |
|   | Assorted Soaps   |          |
| 2 | Tables           | \$200.00 |

## **BACK OFFICE**

| Desk           | \$200.00 |
|----------------|----------|
| Assorted Tools |          |
| File Cabinet   |          |
| Supplies       |          |
| Calculator     |          |
| Phone          |          |
| Ticket Maker   |          |
| Rack           |          |
| Garbage Can    |          |
| Chair          |          |
|                | \$200.00 |

#### BACK STOCKROOM 1

|   | Refrigerator   | \$500.00 |
|---|----------------|----------|
| 2 | Tables         |          |
|   | Space Heater   |          |
|   | Shop Vac       |          |
|   | Misc Tools     |          |
|   | Cabinet        |          |
|   | Ladder         |          |
|   | Storage Rack   |          |
|   | 2 Wheel Cart   |          |
|   | Garbage Can    |          |
|   | Misc. Supplies |          |
|   |                | \$500.00 |

## BACK STOCKROOM 2

|                        | \$400.00 |
|------------------------|----------|
| Table                  |          |
| Mop Bucket             |          |
| Assorted Mops & Brooms |          |
| Soaps / Bags           |          |
| Hangers                |          |
| Vending Supplies       | \$400.00 |