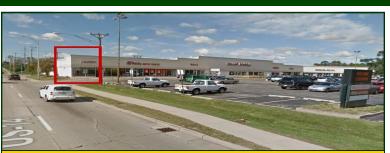

# Coin Laundry Fox Valley Quick Wash

Coin Laundry—Fox Valley Quick Wash located in Cary Corners Shopping Center. Thriving established over 40 years. Cary's only Laundromat. 2,200 SF of newly remodeled space currently grossing over \$11,000/mo. and coming back from a fire in July of 2017 which closed it down for 10 months. Clean shop with highly visible Route 14 location. New 10 year assignable lease with 5 year option. Owners are retiring after a 12 year successful run. Current lease is \$15.40 psf net with \$3.39 psf pass thru. See list of FF&E. Do not talk to employees. Appointment only, non disclosure required. See layout and photos. Contact broker for financial information. Visit Premier Commercial Realty website to see more listings.

**Directions:** Route 14 and Cary Algonquin Road in Cary Corners Shopping Center.

PIN: 19-12-376-016

August 5, 2019

No warranty or representation is made as to the accuracy of the foregoing information. Terms of sale or lease and availability are subject to change or withdrawal without notice. This document is for information purposes only. No offer of sub-agency is being made.