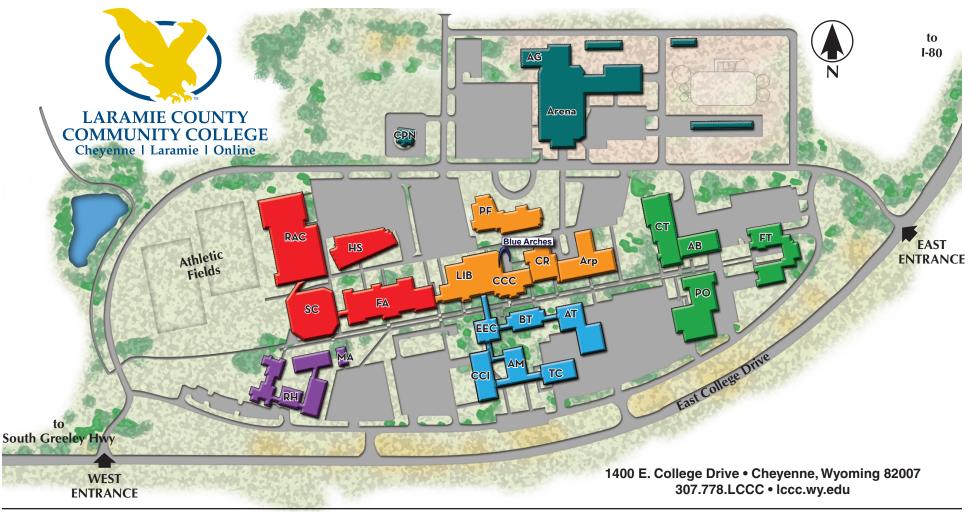

## **Administration (AM)**

Business Services Human Resources President's Office

#### Agriculture (AG)

Andrikopoulos Business & Technology (BT)

Arena (Aren)

Arp (Arp)

Children's Discovery Center

## **Auto Body (AB)**

UW Manufacturing-Works / PTAC / SBDC

## **Auto Tech (AT)**

Career & Technical (CT)
ACES

Center for Conferences & Institutes (CCI)

**Central Plant North (CPN)** 

# **Clay Pathfinder (PF)**

Admissions

Student Planning & Success Advising / Career Center / TRIO SSS

#### **Bookstore**

Cashier / Student Accounts Counseling & Campus Wellness Disability Support Services Exam Lab & Testing Center Student Hub

Financial Aid / Student Records UW LC Extension / Outreach School / UW TRIO

# **College Community Ctr (CCC)**

Dining Room Playhouse Student Life Student Lounge

# Crossroads (CR)

Campus Safety

#### **Education & Enrichment Ctr (EEC)**

## Fine Arts (FA)

Esther and John Clay Art Gallery LCCC Foundation Student Computer Center/Help Desk Flex Tech (FT)

#### **Health Science (HS)**

**Ludden Library (LIB)** 

## Modular (MA)

High School Programs

**Plant Operations (PO)** 

## Recreation & Athletic Ctr (RAC)

Residence Halls (RH)

Science Ctr (SC)

**Training Ctr (TC)**