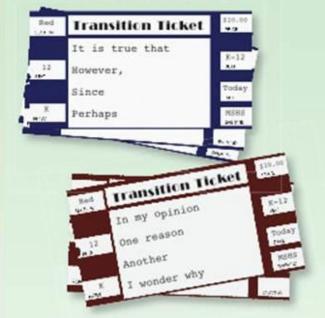

issue?"
- 4. **Backing:** Offer a second reason or add support to your data.
- 5. *Rebuttal:* State what someone who would disagree with your position might say. Then...
- 6. *Qualification:* ...explain why someone who might disagree with you would be wrong.

#### **Classroom Adaptation of the Toulmin Model for Argument**

**Student #1: Make a statement** (*Your claim*)

Student #2: "What makes you believe that?"

**Student #1: Answer the question (e.g. "If...").** (Data)

Student #2: "Why does that matter?"

**Student #1: Answer the question (***Warrant***) AND complete the following stems:** 

"Some may argue that..." (Rebuttal)

"However...because..." (Qualification)

\*Switch roles, arguing the opposing viewpoint OR another topic.



# YOU MAY ALSO LIKE:

#### **Transition Tickets**



#### **Book Tasting**



# EASY-TO-EXECUTE LESSONS FOR ENGLISH LANGUAGE ARTS TEACHERS AT ELASEMINARS.com