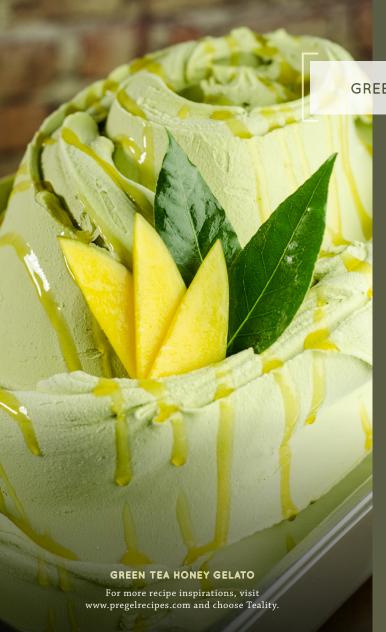

Rich with the bright green color of high-grade matcha powder, this innovative powder mix boasts the taste of authentic Asian green tea.

**APPLICATION:** Instant gelato, ice cream or soft serve

An instant powdered product for gelato or soft serve that creates the thirst-quenching flavor of cold peach tea

# GREEN TEA SUPER SPRINT

Standard Recipes