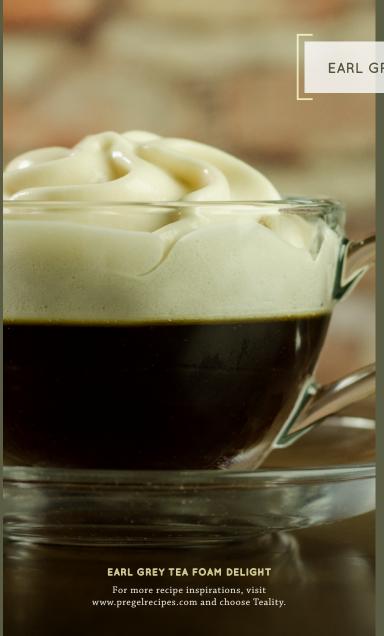

The flavor of black tea leaves is enhanced with the essence of essential bergamot oil, highlighting the zest of a sweet light orange peel accented with delicate floral notes.

**APPLICATION:** Instant gelato, ice cream or soft serve

# EARL GREY TEA SUPER SPRINT