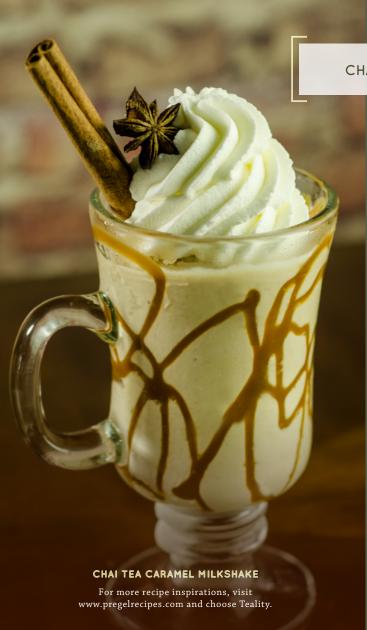

The enticing essence of cinnamon with anise, cardamom, and black tea never created a more delightful blend of authentic Indian-inspired marsala chai tea.

**APPLICATION:** Instant gelato, ice cream or soft serve