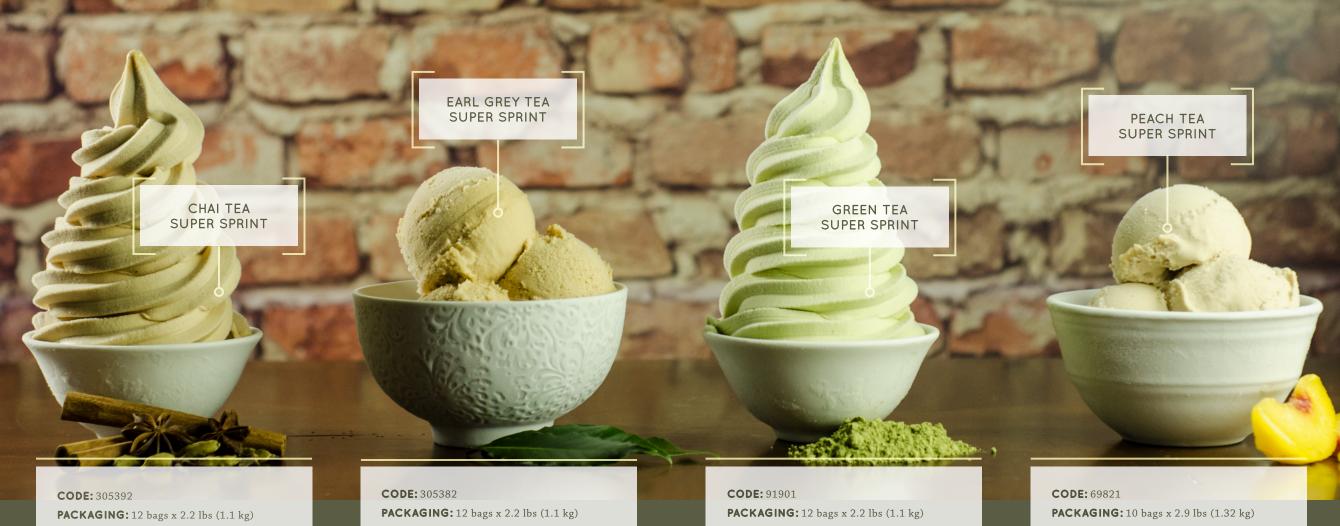

The enticing essence of cinnamon with anise, cardamom, and black tea never created a more delightful blend of authentic Indian-inspired marsala chai tea.

**APPLICATION:** Instant gelato, ice cream or soft serve

The flavor of black tea leaves is enhanced with the essence of essential bergamot oil, highlighting the zest of a sweet light orange peel accented with delicate floral notes.

**APPLICATION:** Instant gelato, ice cream or soft serve

Rich with the bright green color of high-grade matcha powder, this innovative powder mix boasts the taste of authentic Asian green tea.

**APPLICATION:** Instant gelato, ice cream or soft serve

An instant powdered product for gelato or soft serve that creates the thirst-quenching flavor of cold peach tea

**APPLICATION:** Instant gelato, sorbetto, frozen yogurt, soft serve or ice cream