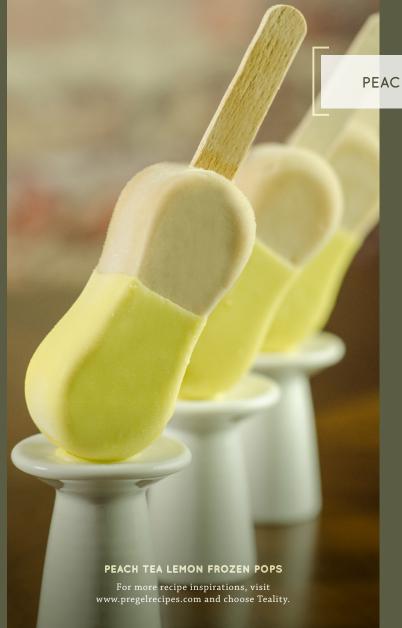

Rich with the bright green color of high-grade matcha powder, this innovative powder mix boasts the taste of authentic Asian green tea.

**APPLICATION:** Instant gelato, ice cream or soft serve

An instant powdered product for gelato or soft serve that creates the thirst-quenching flavor of cold peach tea

# PEACH TEA SUPER SPRINT

Standard Recipes