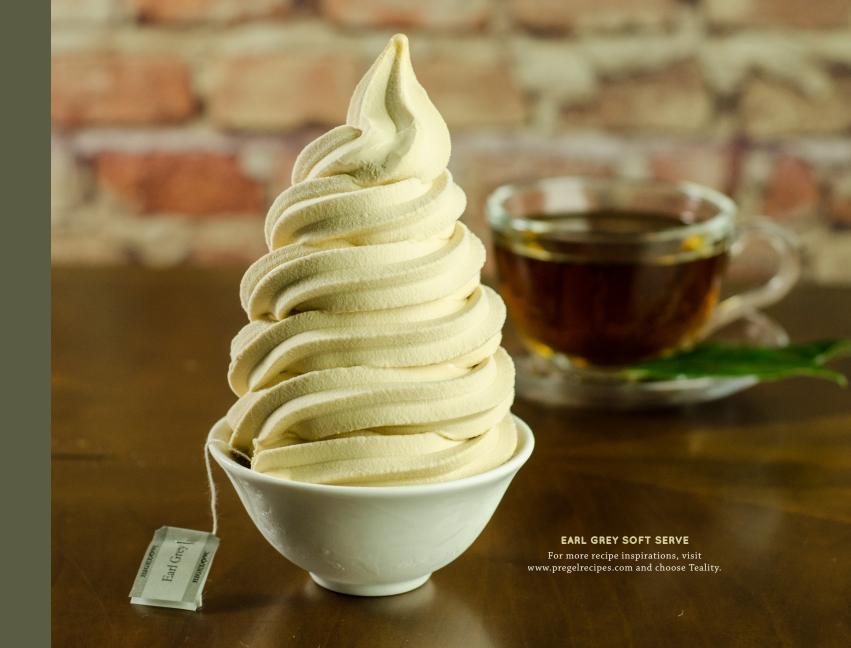

The flavor of black tea leaves is enhanced with the essence of essential bergamot oil, highlighting the zest of a sweet light orange peel accented with delicate floral notes.

**APPLICATION:** Instant gelato, ice cream or soft serve