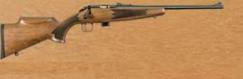

#### Rifles

20010 - Sporter

20020 - Classic

20030 - Varmint Package

20035 - Varmint

20410 - Compact Deluxe

20411 - Compact Sporter

The 722 is a rifle fit for all ages, with its 7-Round Magazine and configurations ranging from varmint hunters to beginner compacts.

- -LOP 12.5"-13.5"
- -Weight 4-7 lbs
- -7 or 1 Round Magazine -Adjustable Trigger Pull
  - -50 Degree, Cock-on-Open Bolt
  - -Fixed Front Sight, Adjustable Rear

FDE Chassis

16.5" Barrel KSA20470 20" Barrel KSA20480