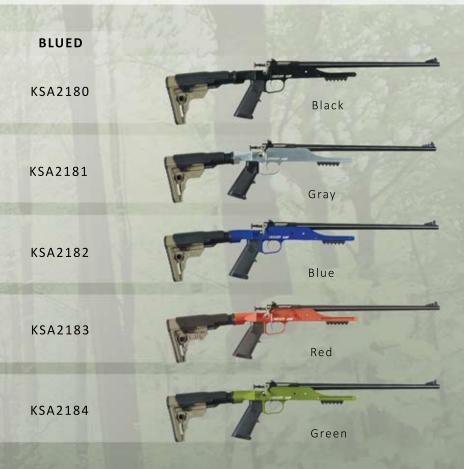

## **Synthetic Rifles**

| BLUED     | STAINLESS |            |
|-----------|-----------|------------|
| KSA2220   | KSA2221   | Pink       |
| KSA2235   | KSA2243   | Desert Tan |
| KSA2240   | KSA2245   | Black      |
| KSA2302   | KSA2303   | Blue       |
| KSA2306   | KSA2307   | Purple     |
| KSA2240XL | KSA2245XL | Black XL   |

Crickett™ synthetic stock rifles are the staple of the youth shooting experience. From Plinkers to Olympians, shooters all across the world have gotten their start with these rifles.

- Single Shot 22LRLOP 11.5"
- LOP 11.5"
- Weight 3 lbs
- Trigger Pull 3 lbs
- Fixed Front Sight, Adjustable Rear
- Blued or Stainless 16.125" Barrel