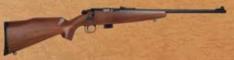

#### Rifles

20010 - Sporter

20020 - Classic

20030 - Varmint Package

20035 - Varmint

20410 - Compact Deluxe

20411 - Compact Sporter

The 722 is a rifle fit for all ages, with its 7-Round Magazine and configurations ranging from varmint hunters to beginner compacts.

- -LOP 12.5"-13.5"
- -Weight 4-7 lbs
- -7 or 1 Round Magazine -Adjustable Trigger Pull
  - -50 Degree, Cock-on-Open Bolt
  - -Fixed Front Sight, Adjustable Rear

FDE Chassis

16.5" Barrel KSA20470 20" Barrel KSA20480