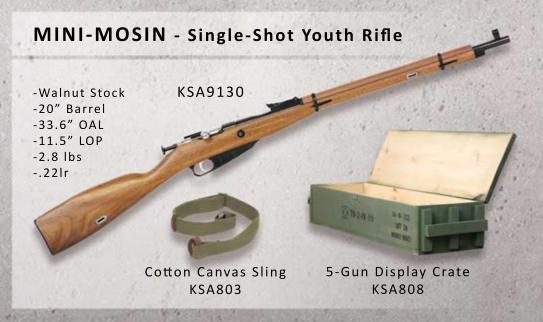

## PRODUCT CATALOG





### **Our Mission**

The mission of Keystone Sporting Arms is to instill gun safety in the minds of young shooters and encourage them to gain the knowledge and respect that hunting and shooting activites require and deserve.



# - NEW ARRIVALS



#### MY FIRST SHOTGUN - Single-Shot Youth Shotgun



## **Synthetic Rifles**

| BLUED     | STAINLESS |            |
|-----------|-----------|------------|
| KSA2220   | KSA2221   | Pink       |
| KSA2235   | KSA2243   | Desert Tan |
| KSA2240   | KSA2245   | Black      |
| KSA2302   | KSA2303   | Blue       |
| KSA2306   | KSA2307   | Purple     |
| KSA2240XL | KSA2245XL | Black XL   |

Crickett™ synthetic stock rifles are the staple of the youth shooting experience. From Plinkers to Olympians, shooters all across the world have gotten their start with these rifles.



- Single Shot 22LRLOP 11.5"
- LOP 11.5"
- Weight 3 lbs
- Trigger Pull 3 lbs
- Fixed Front Sight, Adjustable Rear
- Blued or Stainless 16.125" Barrel

## **Hydrodipped Synthetic Rifles**

| BLUED   | STAINLESS |