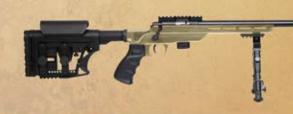

KSA00412 KSA00443 All 722 Rifles come with a 7-Round Magazine (Black).

An optional 1-Round Magazine (Red) is also available.

The Keystone Precision Trainer matches elegant and tactical design with stunning performance and functionality. With quaranteed MOA accuracy, it's sure to be the talk of the range. Offered in Black or FDE.

- Machined Aluminum Chasis
- 22LR Bolt Action
- 7 Round Magazine
- Adjustable LOP

- Weight ~6 lbs
- 16.5" and 20" Barrel, Threaded 1/2x28
- Optics Ready (SCOPE NOT INCLUDED)
- Adjustable Trigger Pull

"Youth Firearms Sports Specialists"