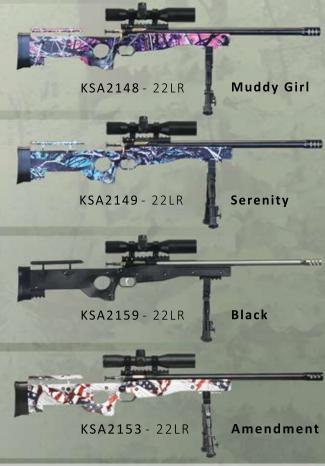

## **Hydrodipped Synthetic Rifles**

| BLUED   | STAINLESS |                                                                                                                                                                                                                                                                                                                                                                                                                                                                                                                                                                                                                                                                                                                                                                                                                                                                                                                                                                                                                                                                                                                                                                                                                                                                                                                                                                                                                                                                                                                                                                                                                                                                                                                                                                                                                                                                                                                                                                                                                                                                                                                                |                          |
|---------|-----------|--------------------------------------------------------------------------------------------------------------------------------------------------------------------------------------------------------------------------------------------------------------------------------------------------------------------------------------------------------------------------------------------------------------------------------------------------------------------------------------------------------------------------------------------------------------------------------------------------------------------------------------------------------------------------------------------------------------------------------------------------------------------------------------------------------------------------------------------------------------------------------------------------------------------------------------------------------------------------------------------------------------------------------------------------------------------------------------------------------------------------------------------------------------------------------------------------------------------------------------------------------------------------------------------------------------------------------------------------------------------------------------------------------------------------------------------------------------------------------------------------------------------------------------------------------------------------------------------------------------------------------------------------------------------------------------------------------------------------------------------------------------------------------------------------------------------------------------------------------------------------------------------------------------------------------------------------------------------------------------------------------------------------------------------------------------------------------------------------------------------------------|--------------------------|
|         | KSA2158   |                                                                                                                                                                                                                                                                                                                                                                                                                                                                                                                                                                                                                                                                                                                                                                                                                                                                                                                                                                                                                                                                                                                                                                                                                                                                                                                                                                                                                                                                                                                                                                                                                                                                                                                                                                                                                                                                                                                                                                                                                                                                                                                                | Kryptek                  |
| KSA2160 | KSA2167   |                                                                                                                                                                                                                                                                                                                                                                                                                                                                                                                                                                                                                                                                                                                                                                                                                                                                                                                                                                                                                                                                                                                                                                                                                                                                                                                                                                                                                                                                                                                                                                                                                                                                                                                                                                                                                                                                                                                                                                                                                                                                                                                                | Muddy Girl               |
| KSA2161 | KSA2164   |                                                                                                                                                                                                                                                                                                                                                                                                                                                                                                                                                                                                                                                                                                                                                                                                                                                                                                                                                                                                                                                                                                                                                                                                                                                                                                                                                                                                                                                                                                                                                                                                                                                                                                                                                                                                                                                                                                                                                                                                                                                                                                                                | M.O. Pink Blaze          |
| KSA2162 | KSA2165   | E STATE OF THE PARTY OF THE PAR | M.O. Shadow Grass Blades |
| KSA2163 | KSA2166   |                                                                                                                                                                                                                                                                                                                                                                                                                                                                                                                                                                                                                                                                                                                                                                                                                                                                                                                                                                                                                                                                                                                                                                                                                                                                                                                                                                                                                                                                                                                                                                                                                                                                                                                                                                                                                                                                                                                                                                                                                                                                                                                                | M.O. Break Up            |
| KSA2168 | KSA3168   |                                                                                                                                                                                                                                                                                                                                                                                                                                                                                                                                                                                                                                                                                                                                                                                                                                                                                                                                                                                                                                                                                                                                                                                                                                                                                                                                                                                                                                                                                                                                                                                                                                                                                                                                                                                                                                                                                                                                                                                                                                                                                                                                | Amendment                |
| KSA2169 | KSA3169   |                                                                                                                                                                                                                                                                                                                                                                                                                                                                                                                                                                                                                                                                                                                                                                                                                                                                                                                                                                                                                                                                                                                                                                                                                                                                                                                                                                                                                                                                                                                                                                                                                                                                                                                                                                                                                                                                                                                                                                                                                                                                                                                                | One Nation               |
| KSA2172 | KSA2173   |                                                                                                                                                                                                                                                                                                                                                                                                                                                                                                                                                                                                                                                                                                                                                                                                                                                                                                                                                                                                                                                                                                                                                                                                                                                                                                                                                                                                                                                                                                                                                                                                                                                                                                                                                                                                                                                                                                                                                                                                                                                                                                                                | Muddy Girl Serenity      |
| KSA2174 | KSA2175   | 1                                                                                                                                                                                                                                                                                                                                                                                                                                                                                                                                                                                                                                                                                                                                                                                                                                                                                                                                                                                                                                                                                                                                                                                                                                                                                                                                                                                                                                                                                                                                                                                                                                                                                                                                                                                                                                                                                                                                                                                                                                                                                                                              | M.O. Overwatch           |