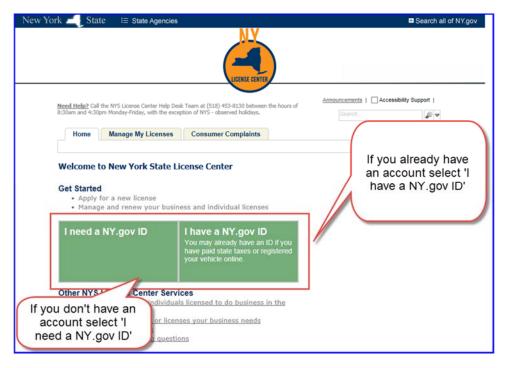

## Step 2:

- If you do not have an account, select 'I need a NY.gov ID' and follow the online instructions for creating an account.
- If you already have an account, select 'I have a NY.gov ID' and sign into your account