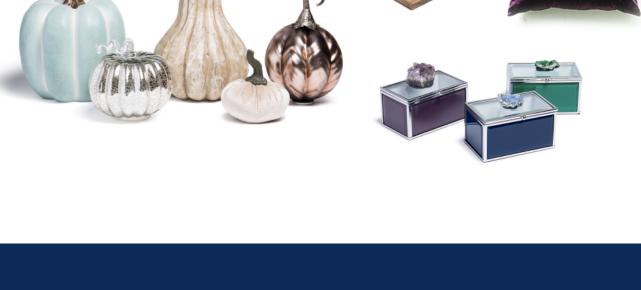

HOME

feel fall arrives when they place a pumpkin decoration

in their home ALL-FREAKIN-TASTIC

72%

of those surveyed

# 3. Contemporary

1. Traditional

2. Rustic

TOP 3

HOME DÉCOR STYLES

## OUSEHOLD

- Pumpkin décor for any interior style Autumn sage and jewel tone accents
- galvanized metals

#MARSHALLSSURPRISE

Lighter-washed woods and

Methodology: 1,000 nationally representative U.S. women ages 25-54 who have shopped retail in the last year and are not industry affiliated.