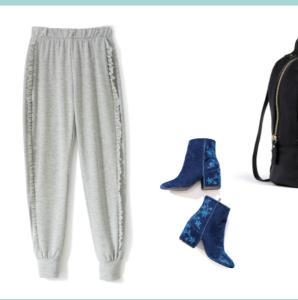

### PREDICTED TREND

SHE MADE FALL TRENDS HER

BLAZERS+ **PANTSUITS** MARSHALLS LOOK: Pair joggers with a

OVERSIZED

DRESSED-UP JOGGERS

HOW SHE MADE IT HER OWN

structured jacket. Customize the look with a ruffled jogger, velvet booties or a print backpack.