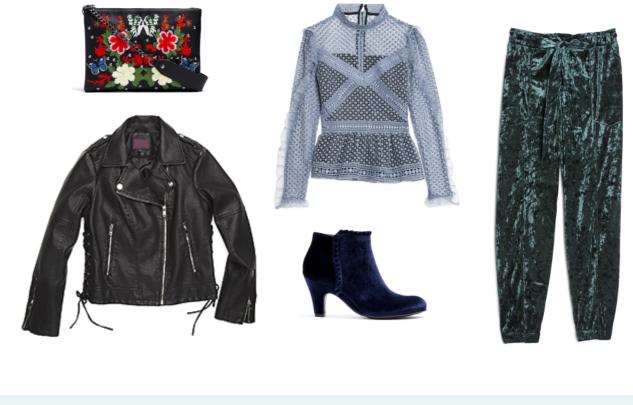

### PREDICTED TREND

SHE MADE FALL TRENDS HER

BLAZERS+ **PANTSUITS** MARSHALLS LOOK: Pair joggers with a

OVERSIZED

DRESSED-UP JOGGERS

HOW SHE MADE IT HER OWN

structured jacket. Customize the look with a ruffled jogger, velvet booties or a print backpack.