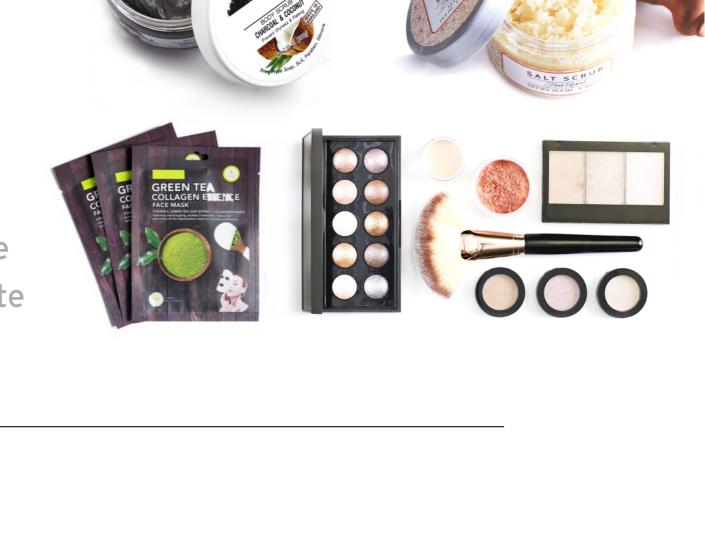

with rocker design. Customize the look with

TOP TRENDING COLORS

FALL BEAUTY

BEAUTY

claim they want nature-inspired

of women

ingredients

## 1. Charcoal

TOP 3

2. Kale 3. Matcha Tea

INGREDIENTS

### • Layers of nudes, natural earth tones and metallics create fun options • Nature-inspired remedies (e.g. kale,

INSPIRED BY NATURE

- pink clay and turmeric) Must-have masks this season feature charcoal and matcha to clean, hydrate
- and energize