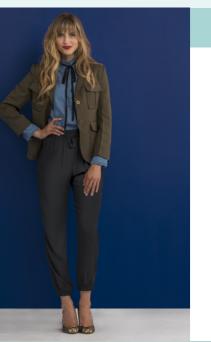

### PREDICTED TREND

SHE MADE FALL TRENDS HER

BLAZERS+ **PANTSUITS** MARSHALLS LOOK: Pair joggers with a

OVERSIZED

DRESSED-UP JOGGERS

HOW SHE MADE IT HER OWN

structured jacket. Customize the look with a ruffled jogger, velvet booties or a print backpack.