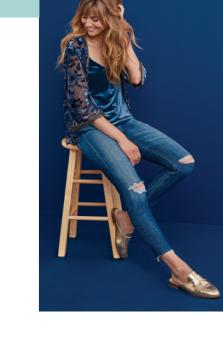

PREDICTED TREND AMERICANA

VICTORIAN

HOW SHE MADE IT HER OWN

+ WESTERN INFLUENCE MARSHALLS LOOK: Balance feminine sophistication

bell sleeves, mules and deconstructed denim. Complete it with a velvet crossbody bag.

with rocker design. Customize the look with

TOP TRENDING COLORS

FALL BEAUTY

BEAUTY

claim they want nature-inspired

of women

ingredients