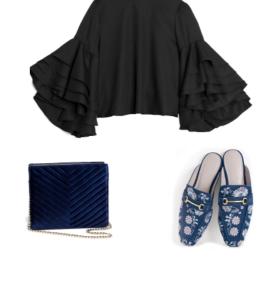

PREDICTED TREND AMERICANA

VICTORIAN

HOW SHE MADE IT HER OWN

+ WESTERN INFLUENCE MARSHALLS LOOK: Balance feminine sophistication

bell sleeves, mules and deconstructed denim. Complete it with a velvet crossbody bag.

with rocker design. Customize the look with

TOP TRENDING COLORS

FALL BEAUTY

BEAUTY

claim they want nature-inspired

of women

ingredients