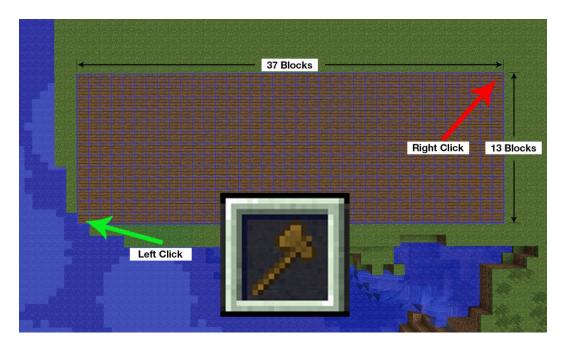

#### Tudor-style house (Simple)

Image 1

Image 2

Image 3

Image 4

Image 5

Image 6

Image 7