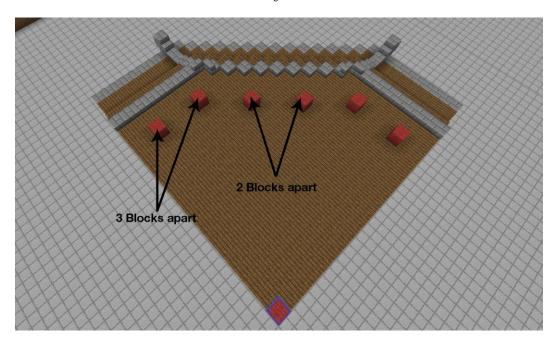

## Octagonal Chinese pagoda (Intermediate)

Image 1

Image 2

Image 3

Image 4

Image 5

Image 6

Image 7