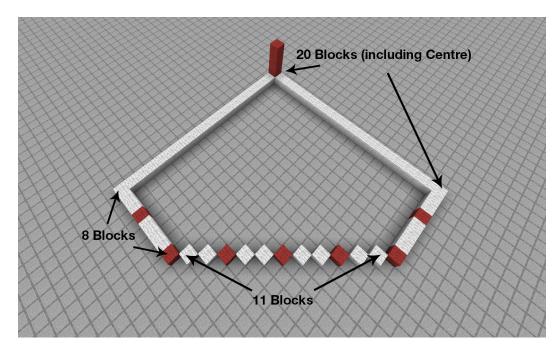

## Octagonal Chinese pagoda (Intermediate)

Image 1

Image 2

Image 3

Image 4

Image 5

Image 6

Image 7