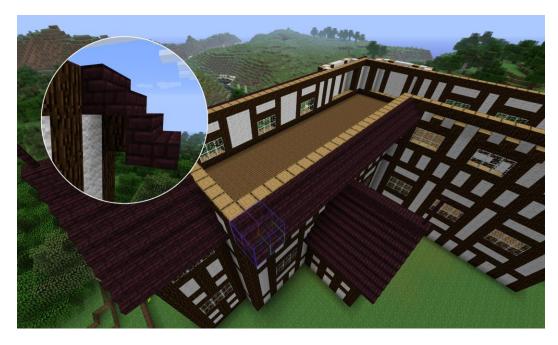

#### Tudor-style house (Simple)

Image 1

Image 2

Image 3

Image 4

Image 5

Image 6

Image 7