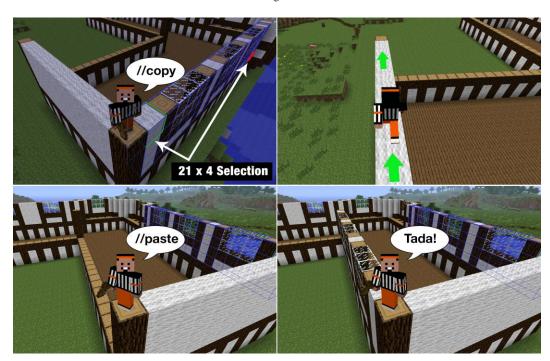

#### Tudor-style house (Simple)

Image 1

Image 2

Image 3

Image 4

Image 5

Image 6

Image 7