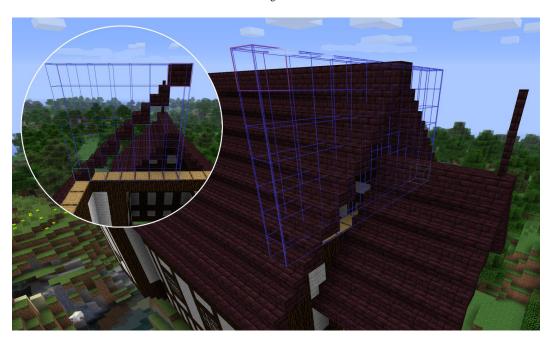

#### Tudor-style house (Simple)

Image 1

Image 2

Image 3

Image 4

Image 5

Image 6

Image 7