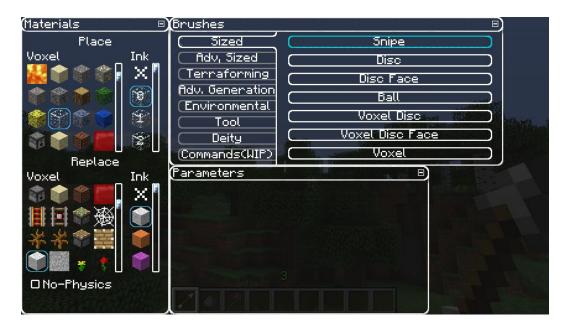

#### Tudor-style house (Simple)

Image 1

Image 2

Image 3

Image 4

Image 5

Image 6

Image 7