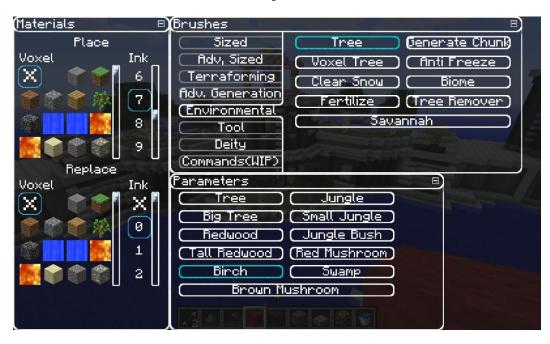

## Futuristic city (Advanced)

Image 1

Image 2

Image 3

Image 4

Image 5

Image 6

Image 7