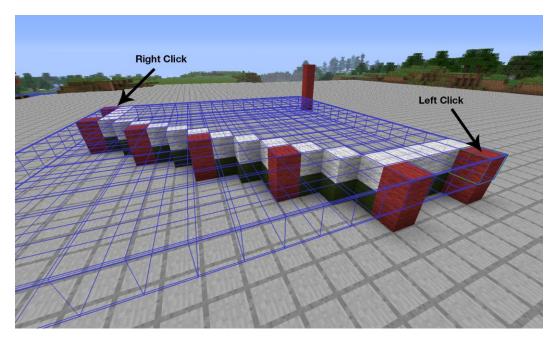

## Octagonal Chinese pagoda (Intermediate)

Image 1

Image 2

Image 3

Image 4

Image 5

Image 6

Image 7