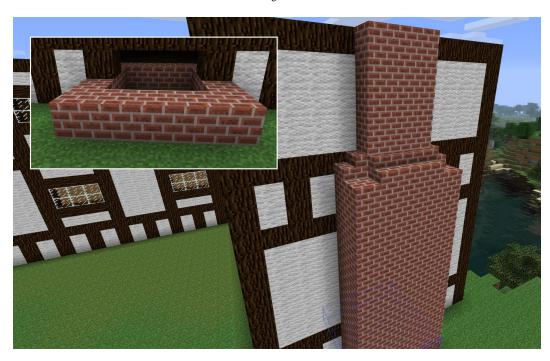

#### Tudor-style house (Simple)

Image 1

Image 2

Image 3

Image 4

Image 5

Image 6

Image 7