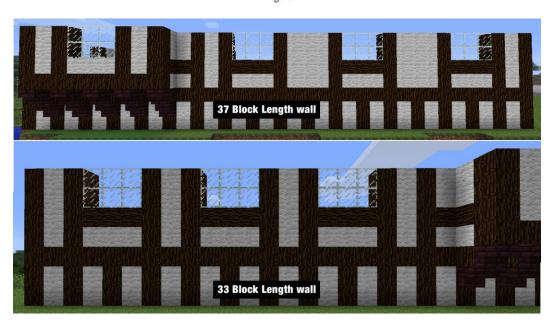

#### Tudor-style house (Simple)

Image 1

Image 2

Image 3

Image 4

Image 5

Image 6

Image 7