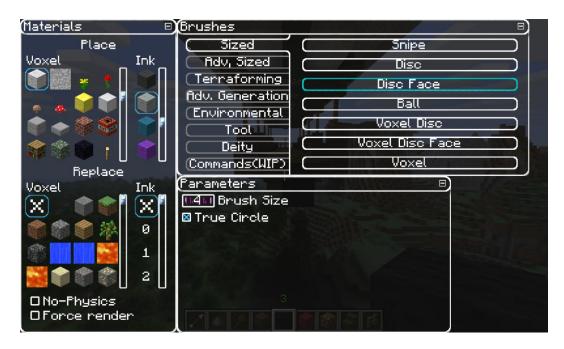

# Instant Minecraft Designs Howto

#### Tudor-style house (Simple)



Image 1



Image 2



Image 3



Image 4



Image 5



Image 6



Image 7



Image 8



#### Image 9



Image 10



Image 11



Image 12



Image 13



Image 14



Image 15



Image 16



Image 17



Image 18



Image 19



Image 20

#### Airship (Simple to intermediate)



Image 1



Image 2



Image 3



Image 4



Image 5



Image 6



Image 7



Image 8



Image 9



Image 10



Image 11



Image 12



Image 13



Image 14



Image 15



Image 16



Image 17



Image 18



Image 19



Image 20

## Octagonal Chinese pagoda (Intermediate)



Image 1



Image 2



Image 3



Image 4



Image 5



Image 6



Image 7



Image 8



Image 9



Image 10



Image 11



Image 12



Image 13



Image 14



Image 15



Image 16



Image 17



Image 18



Image 19



Image 20



Image 21



Image 22



Image 23

## Futuristic city (Advanced)



Image 1



Image 2



Image 3



Image 4



Image 5



Image 6



Image 7



Image 8



Image 9



Image 10



Image 11



Image 12



Image 13



Image 14



Image 15



Image 16



Image 17



Image 18



Image 19





Image 21



Image 22



Image 23



Image 24



Image 25



Image 26



Image 27



Image 28



Image 29



Image 30



Image 3