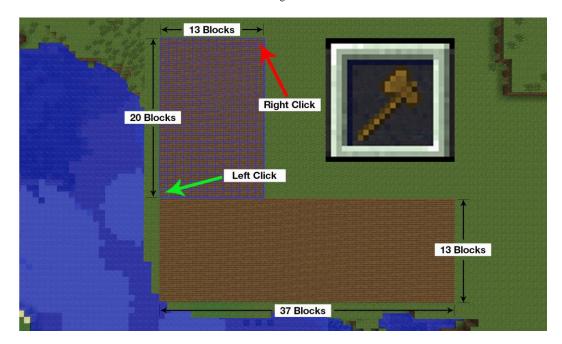

#### Tudor-style house (Simple)

Image 1

Image 2

Image 3

Image 4

Image 5

Image 6

Image 7