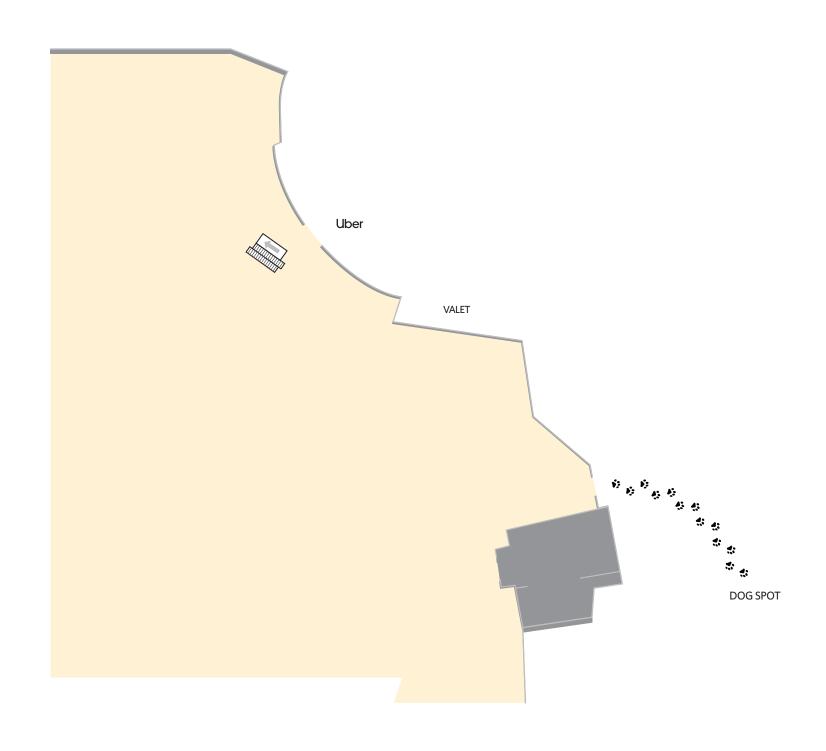

# NORTH VALET LOWER LEVEL

## **KEY**

- PUBLIC THOROUGHFARE
- SLOTS & ELECTRONIC GAMES
- TABLE GAMES
- CASINO & SPORTS BOOK
- SHOPS & BOUTIQUES
- RESTAURANTS

- SPA / FITNESS CENTER
- BARS & LOUNGES
- CONCIERGE &
  RESORT CLUB LOUNGE
- MEETING SPACES
- ELEVATORS
- STAIRS & ESCALATORS

- ₩ WASHROOMS
- → MEN'S SHOESHINE
- MACHINE MACHINE
- ((•)) INTERNET KIOSKS
- TELEPHONE
- uber UBER RIDESHARE PICK-UP
   AND DROP-OFF