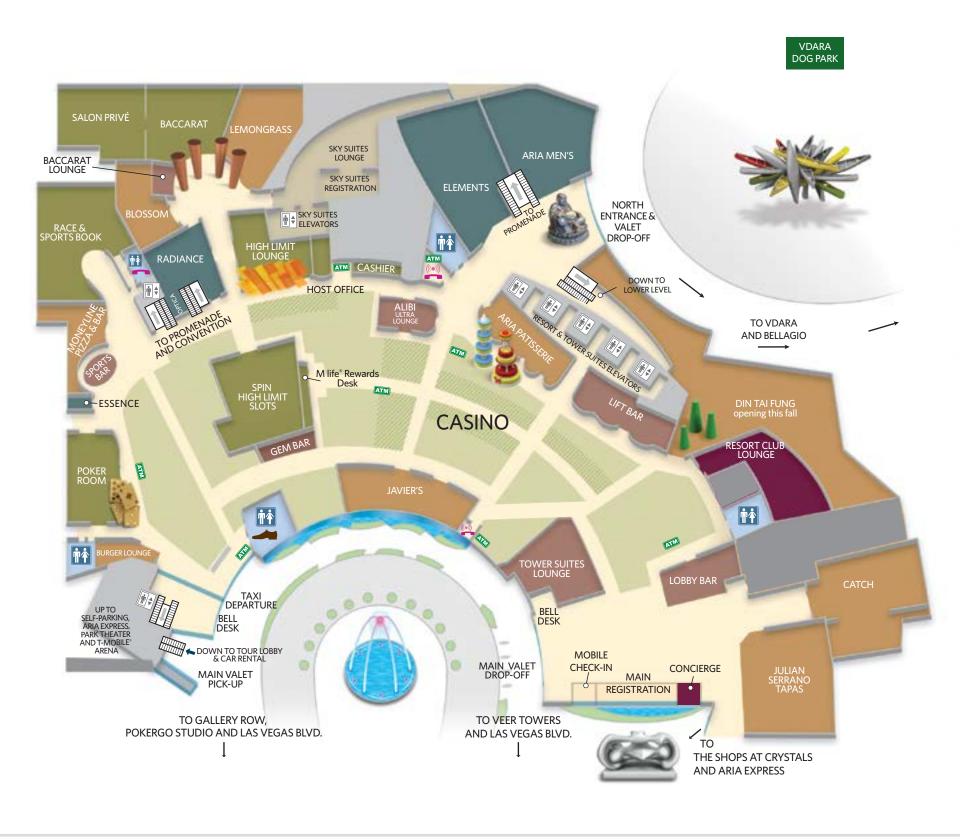

# PROMENADE LEVEL

## **KEY**

- PUBLIC THOROUGHFARE
- SLOTS & ELECTRONIC GAMES
- TABLE GAMES
- CASINO & SPORTS BOOK
- SHOPS & BOUTIQUES
- RESTAURANTS

- SPA / FITNESS CENTER
- BARS & LOUNGES
- CONCIERGE &
  RESORT CLUB LOUNGE
- MEETING SPACES
- ELEVATORS
- STAIRS & ESCALATORS

- **WASHROOMS**
- → MEN'S SHOESHINE
- MACHINE MACHINE
- ((•)) INTERNET KIOSKS
- TELEPHONE
- uber UBER RIDESHARE PICK-UP AND DROP-OFF