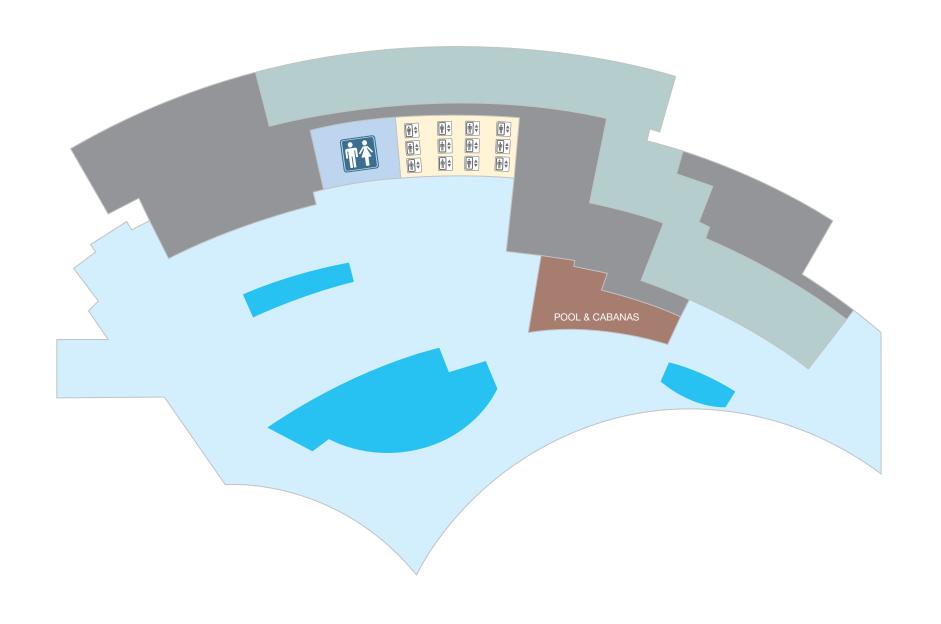

# **LEVEL 3 - POOL**

## **KEY**

- PUBLIC THOROUGHFARE
- SLOTS & ELECTRONIC GAMES
- TABLE GAMES
- CASINO & SPORTS BOOK
- SHOPS & BOUTIQUES
- RESTAURANTS

- SPA / FITNESS CENTER
- BARS & LOUNGES
- 271110 01 20 011 020
- CONCIERGE &
  RESORT CLUB LOUNGE
- MEETING SPACES
- ELEVATORS
- STAIRS & ESCALATORS

- **WASHROOMS**
- → MEN'S SHOESHINE
- MACHINE AUTOMATED TELLER MACHINE
- ((•)) INTERNET KIOSKS
- TELEPHONE
- uber UBER RIDESHARE PICK-UP
  AND DROP-OFF