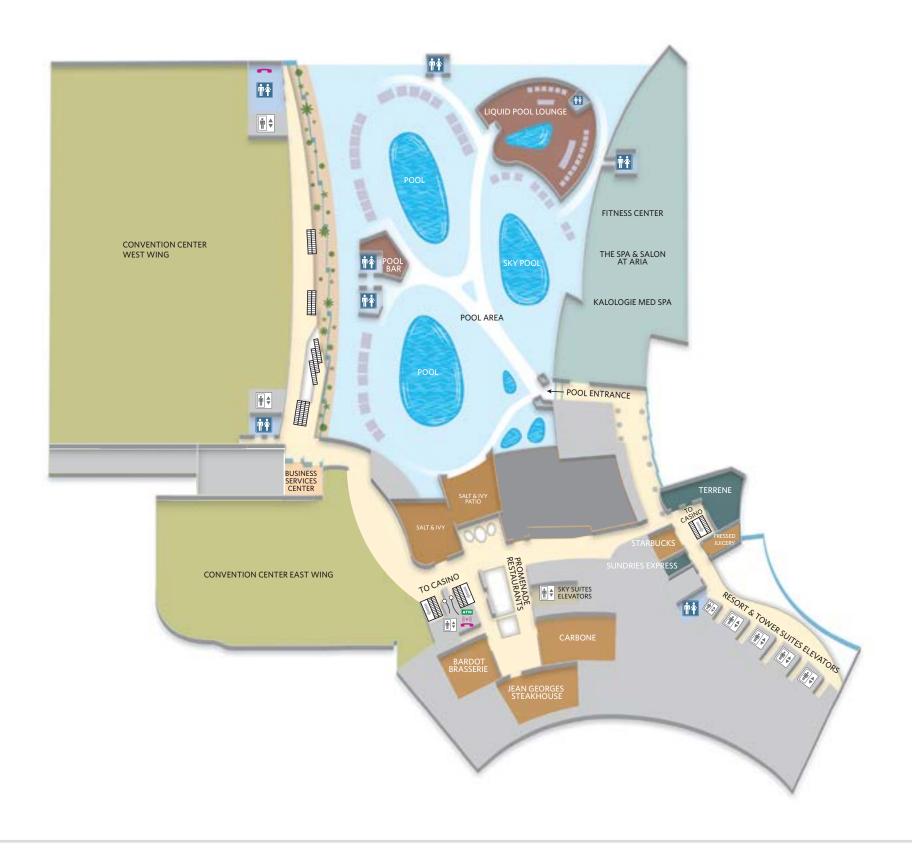

# **LEVEL 3 - POOL**

## **KEY**

- PUBLIC THOROUGHFARE
- SLOTS & ELECTRONIC GAMES
- TABLE GAMES
- CASINO & SPORTS BOOK
- SHOPS & BOUTIQUES
- RESTAURANTS

- SPA / FITNESS CENTER
- BARS & LOUNGES
- 271110 01 20 011 020
- CONCIERGE &
  RESORT CLUB LOUNGE
- MEETING SPACES
- ELEVATORS
- STAIRS & ESCALATORS

- **WASHROOMS**
- → MEN'S SHOESHINE
- MACHINE AUTOMATED TELLER MACHINE
- ((•)) INTERNET KIOSKS
- TELEPHONE
- uber UBER RIDESHARE PICK-UP
  AND DROP-OFF