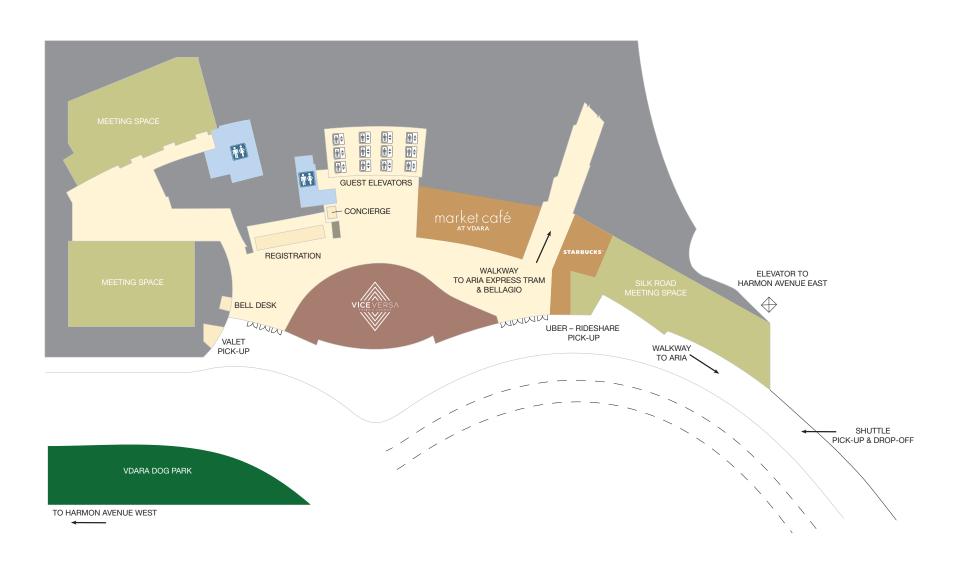

# PROMENADE LEVEL

## **KEY**

- PUBLIC THOROUGHFARE
- SLOTS & ELECTRONIC GAMES
- TABLE GAMES
- CASINO & SPORTS BOOK
- SHOPS & BOUTIQUES
- RESTAURANTS

- SPA / FITNESS CENTER
- BARS & LOUNGES
- CONCIERGE &
  RESORT CLUB LOUNGE
- MEETING SPACES
- ELEVATORS
- STAIRS & ESCALATORS

- **WASHROOMS**
- → MEN'S SHOESHINE
- MACHINE MACHINE
- ((•)) INTERNET KIOSKS
- TELEPHONE
- uber UBER RIDESHARE PICK-UP AND DROP-OFF