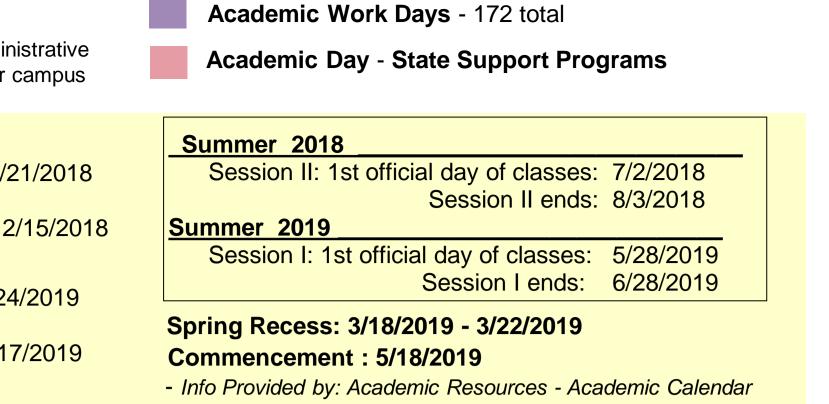

## **Campus Open**

**Campus Closed** - All academic and administrative operations closed for a scheduled holiday or campus

| Fall 2018 Semester     |                 |
|------------------------|-----------------|
| 85 Academic Work Days: |                 |
| Weekday classes begin: | 8/22/2018       |
| Final Exams:           | 12/10/2018 - 12 |
| Spring 2019 Semester   |                 |
| 87 Academic Work Days: |                 |
| Weekday classes begin: | 1/22/2019       |
| Final Exams:           | 5/11/2019 - 5/1 |
|                        |                 |