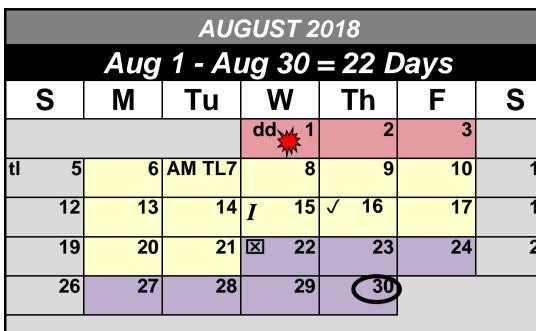

## **Campus Open**

**Campus Closed** - All academic and administrative operations closed for a scheduled holiday or campus

| Fall 2018 Semester     |                 |
|------------------------|-----------------|
| 85 Academic Work Days: |                 |
| Weekday classes begin: | 8/22/2018       |
| Final Exams:           | 12/10/2018 - 12 |
| Spring 2019 Semester   |                 |
| 87 Academic Work Days: |                 |
| Weekday classes begin: | 1/22/2019       |
| Final Exams:           | 5/11/2019 - 5/1 |
|                        |                 |