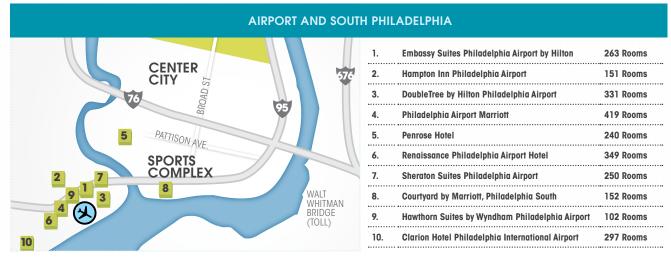

## **MAKE ROOM**

With more than 30,000 hotel rooms in the region at every price point, including more than 11,000 within a 15-minute walk of the Pennsylvania Convention Center, your attendees have an endless choice of affordable, convenient and comfortable accommodations.