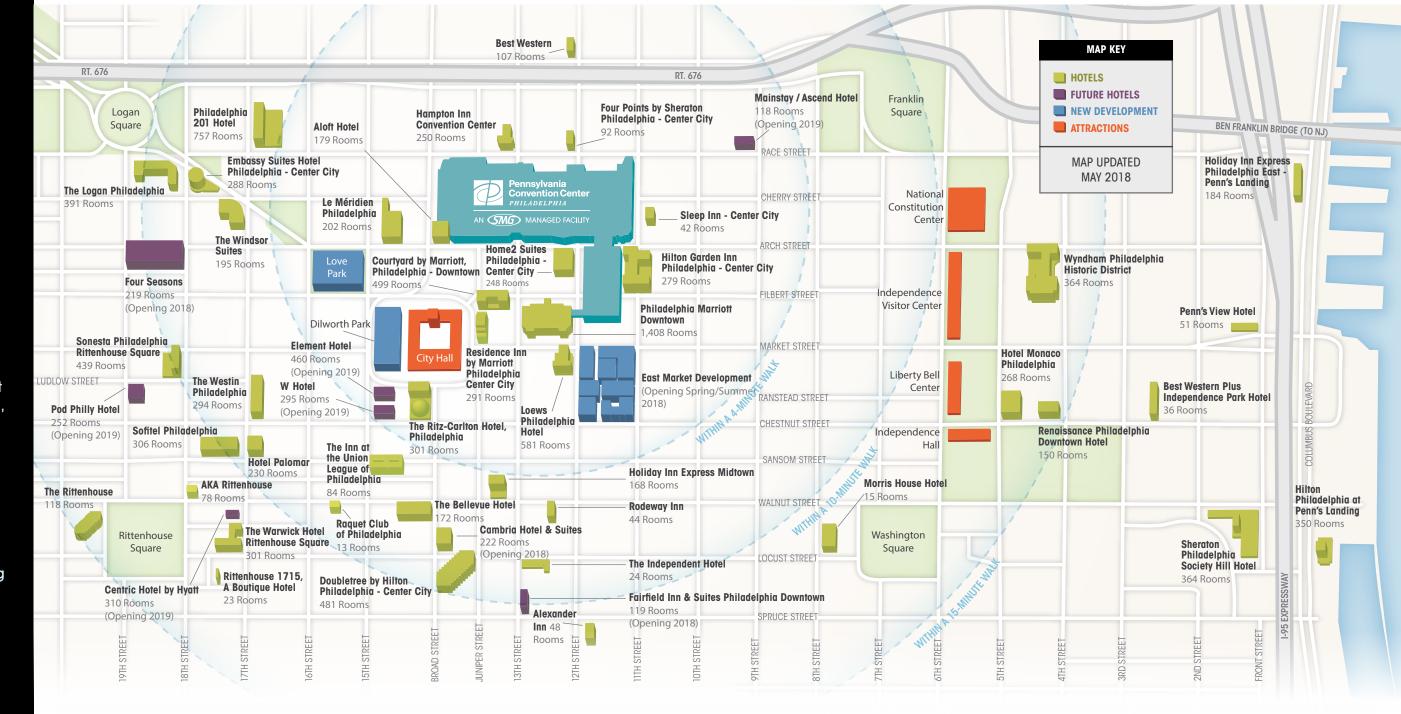

## STEPS AWAY FROM THE PENNSYLVANIA CONVENTION CENTER:

- 6,109 ROOMS WITHIN A 4-MINUTE WALK
- 9,863 ROOMS WITHIN A 10-MINUTE WALK
- 11,460 ROOMS
  WITHIN A 15-MINUTE WALK

## **MAKE ROOM**

With more than 30,000 hotel rooms in the region at every price point, including more than 11,000 within a 15-minute walk of the Pennsylvania Convention Center, your attendees have an endless choice of affordable, convenient and comfortable accommodations.

| 4 MINUTE WALK                                      |       |
|----------------------------------------------------|-------|
| Hotel                                              | Rooms |
| Philadelphia Marriott Downtown                     | 1,408 |
| Philadelphia 201 Hotel                             | 757   |
| Loews Philadelphia Hotel                           | 581   |
| Courtyard by Marriott, Philadelphia Downtown       | 499   |
| Element Hotel                                      | 460   |
| The Ritz-Carlton Hotel, Philadelphia               | 301   |
| W Hotel (Opening 2019)                             | 295   |
| Residence Inn by Marriott Philadelphia Center City | 291   |
| Hilton Garden Inn - Philadelphia Center City       | 279   |
| Hampton Inn Convention Center                      | 250   |
| Home2 Suites Philadelphia Center City              | 248   |
| Le Méridien Philadelphia                           | 202   |
| Aloft Hotel                                        | 179   |
| Mainstay/Ascend Hotel (Opening 2018)               | 118   |
| Best Western Philadelphia                          | 107   |
| Four Points by Sheraton - Philadelphia Center City | 92    |
| Sleep Inn Center City                              | 42    |
| TOTAL ROOMS WITHIN A 4-MINUTE WALK                 | 6,109 |

| 5-10 MINUTE WALK                                            |       |
|-------------------------------------------------------------|-------|
| Hotel                                                       | Rooms |
| DoubleTree by Hilton Philadelphia Center City               | 481   |
| Sonesta Philadelphia Rittenhouse Square                     | 439   |
| The Logan Philadelphia                                      | 391   |
| Sofitel Hotel                                               | 306   |
| The Westin Philadelphia                                     | 294   |
| Embassy Suites Hotel Philadelphia - Center City             | 288   |
| Hotel Palomar                                               | 230   |
| Cambria Hotel & Suites (Opening 2018)                       | 222   |
| Four Seasons (Opening 2018)                                 | 219   |
| The Windsor Suites                                          | 195   |
| The Bellevue Hotel                                          | 172   |
| Holiday Inn Express Midtown                                 | 168   |
| Fairfield Inn & Suites Philadelphia Downtown (Opening 2018) | 119   |
| The Inn at the Union League of Philadelphia                 | 84    |
| AKA Rittenhouse Square                                      | 78    |
| Rodeway Inn                                                 | 44    |
| The Independent Hotel                                       | 24    |
| TOTAL ROOMS WITHIN A 10-MINUTE WALK                         | 9.863 |

| Rooms  |
|--------|
| 333    |
| 207    |
| 14,043 |
|        |

| 11-15 MINUTE WALK                       |        |  |
|-----------------------------------------|--------|--|
| Hotel                                   | Rooms  |  |
| Wyndham Philadelphia Historic District  | 364    |  |
| Centric Hotel by Hyatt (Opening 2019)   | 310    |  |
| The Warwick Hotel Rittenhouse Square    | 301    |  |
| Hotel Monaco Philadelphia               | 268    |  |
| Renaissance Philadelphia Downtown Hotel | 150    |  |
| The Rittenhouse                         | 118    |  |
| Alexander Inn                           | 48     |  |
| Rittenhouse 1715, A Boutique Hotel      | 23     |  |
| Morris House Hotel                      | 15     |  |
| TOTAL ROOMS WITHIN A 15-MINUTE WALK     | 11,460 |  |

| 16-25 MINUTE WALK                               |        |  |
|-------------------------------------------------|--------|--|
| Hotel                                           | Rooms  |  |
| Sheraton Hotel Philadelphia Society Hill        | 364    |  |
| Hilton Philadelphia at Penn's Landing           | 350    |  |
| Holiday Inn Express Philadelphia Penn's Landing | 184    |  |
| Penn's View Inn                                 | 51     |  |
| Best Western Independence Plus                  | 36     |  |
| TOTAL ROOMS WITHIN A 25-MINUTE WALK             | 12,445 |  |