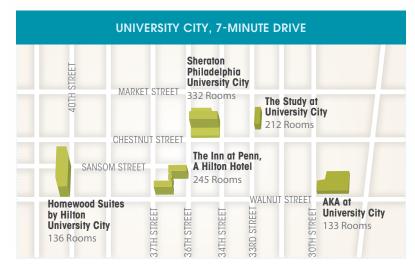

| 7 MINUTE DRIVE                            |        |  |
|-------------------------------------------|--------|--|
| Hotel                                     | Rooms  |  |
| Sheraton Philadelphia University City     | 332    |  |
| The Inn at Penn, A Hilton Hotel           | 245    |  |
| Study at University City                  | 212    |  |
| Homewood Suites by Hilton University City | 136    |  |
| AKA University City                       | 133    |  |
| TOTAL ROOMS WITHIN A 7-MINUTE DRIVE       | 13,503 |  |