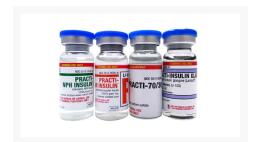

## **Practi-Insulin Vials**

Created to make pre-clinical practice of combined insulin dosages available for a safe and realistic training experience. Students will be able to read, identify and understand insulins currently used and measure and administrate the most commonly used. Practi-Insulin Vials can also be used for mixing of NPH and other medium to long-acting insulin with regular insulins and air replacement and insulin withdrawal.

Practi-Insulin Training Pack 20 Practi-Regular Insulin, 20 Practi-NPH Insulin Qty: 40

Practi-Insulin Vial 70/30 10mL Qty: 40

Practi-Regular Insulin Vial 10mL Vial Qty: 40

Practi-Insulin and Regular Insulin Pack 75/25 and Regular Pack Qty: 40