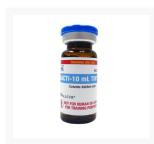

# **Practi-Drug Specific Vials & Powders**

Teach students the valuable skill of label-reading, calculating and measuring multiple drug dosages and reconstructing powdered drugs for the most common medications within the UK.

2mL distilled water

Qty: 40

Practi-Measles Mumps Rubella Vaccine 0.5mL unsterile fructose powder, 0.7mL distilled water Qty: 40

Practi-Vaccine Vial

Practi-Naloxone HCI Vial 0.4mg/1 mL Vial Qty: 40

Practi-Morphine Sulfate Vial 2mg/mL Vial Qty: 40

Practi-Furosemide Vial 10mg/mL Vial Qty: 30

Various sizes

Practi-Metoclopramide Vial 2mL Vial Qty: 40

Practi-Ketamine Vial 10ml Vial Qty: 30