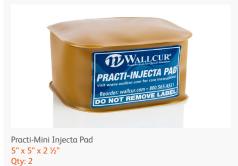

# Practi-Injecta Pads

For the very best in injection technique training, the Practi-Injecta Pads give the feel of a live injection, with perfect simulation of skin puncture resistance, tissue displacement, and aspiration tension.

The realistic thickness allows practice with a variety of needle lengths, with top and bottom surfaces available for injection of air or liquid for the practice of intramuscular and subcutaneous injections.

#### Practi-Injecta Pads

Practi-Injecta Pad

Practi-Mini Injecta Pad