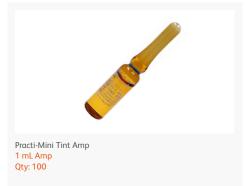

n Vial 10mL Vial Qty: 40



Practi-Insulin and Regular Insulin Pack 75/25 and Regular Pack Qty: 40



Practi-Insulin Glargine Vial Pack
Designed to simulate Lantus insulin
Qty: 40



Practi-Novlog Vial 10mL Vial Qty: 40



Practi-NPH Insulin Vial 10mL Vial Qty: 40



Practi-Insulin Lispro (Humalog) Vial 10mL Vial Qty: 40



Practi-Humln Insulin Pack 20 Practi-Human-R Insulin, 20 Practi-Isophane Insulin Qty: 40

## Practi-Ampules and Nebules, including Drug Specific

Snap, Break, Calculate, Aspirate. Practi-Ampules provide a comprehensive practice for safe ampule opening and aspirating. Each Practi-Amp is chemically stored to provide a clean, safe and accurate break. Drug specific Practi-Ampules provide simulated practice in calculating fractional dosages of frequently ordered IV drugs.







Practi-Salbutamol Nebules 5mg/2.5mL Qty: 30



Practi-Ipratropium Bromide 0.02 % Nebules 0.5mg/2.5mL Qty: 30



Practi-Albuterol Sulfate 0.083 % Nebules 2.5mg/3 mL Qty: 30



Practi-Amiodarone HCL Amp 150mg/3mL Amp Qty: 100



Practi-Fentanyl Amp 250mcg/5mL Qty: 100



Practi-Digoxin Amp 0.5mg/2mL Amp Qty: 100

## **Practi-Oral Medications**

Practi-Oral Meds provide hands-on practice in oral dosage preparation for students in nursing, pharmacy, medical assisting, and other allied health professions. Students learn to read drug labels, calculate normal dosages and determine drug actions and side effects. The Practi-Oral Meds is one of the safest, highest quality simulation aids available for standard oral medication preparation and administration practice.



Practi-Capsule Qty: 1000 c