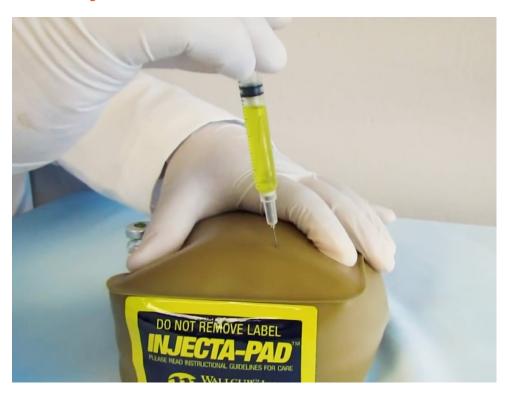

# Practi-Injecta Pads

For the very best in injection technique training, the Practi-Injecta Pads give the feel of a live injection, with perfect simulation of skin puncture resistance, tissue displacement, and aspiration tension.

The realistic thickness allows practice with a variety of needle lengths, with top and bottom surfaces available for injection of air or liquid for the practice of intramuscular and subcutaneous injections.