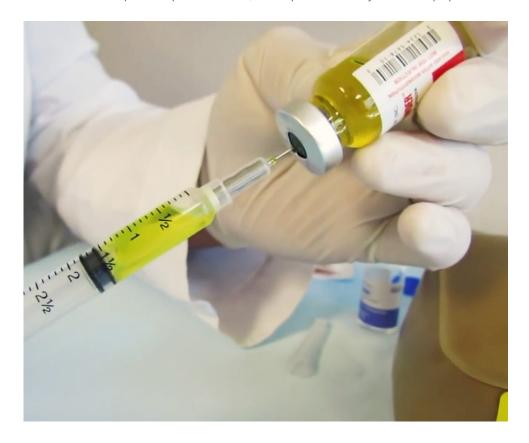

## **Practi-Vials and Practi-Powders**

Practi-Vials and Practi-Powders can be used alone or together for reconstitution practice. Provide students with an integrated experience of adding and mixing diluent, aspiration and needle withdrawal, vial opening and handling, and air replacement techniques and vial pressure changes.

# **Practi-Drug Specific Vials & Powders**

Teach students the valuable skill of label-reading, calculating and measuring multiple drug dosages and reconstructing powdered drugs for the most common medications within the UK.