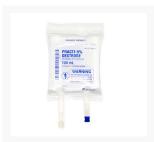

# **Practi-IV Training Products**

Perfect for administration simulation for nursing, pharmacy, EMT or other allied healthcare skill lab or education programs. Each bag contains distilled water, is manikin safe and offers the option to create custom Practi-Drug Specific IV bags if required.

Practi-0.9% Sodium Chloride IV Bag Various mL Qty: 1

Practi-5 % Dextrose IV Bag Various mL Qty: 1

Practi-Dextrose 5 % Normal Saline IV Bag Various mL Qty: 1

Practi-Lactated Ringers IV Bag 1000mL Qty: 1

Practi-Fresh Frozen Plasma bag 200mL of plasma in 450mL bag Qty: 1