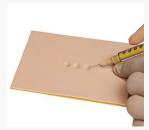

## **Practi-Vials and Practi-Powders**

Practi-Vials and Practi-Powders can be used alone or together for reconstitution practice. Provide students with an integrated experience of adding and mixing diluent, aspiration and needle withdrawal, vial opening and handling, and air replacement techniques and vial pressure changes.