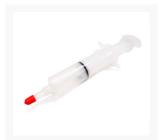

# **Pre-Filled Syringes**

Our Pre-filled Syringe range allows you to safely teach your students a variety of skills. Each syringe is pre-filled with distilled water, is practice manikin and simulator safe, and is clearly marked and bar coded for easy identification and verification. With the Practi-Glucagon Kit, prepare your students for patients with severe hypoglycemia or low blood sugar including reconstitution, proper aseptic technique, and injection.

Practi-Bacteriostatic Water Syringe
1ml Syringe
Qty: 1

Practi-Glucagon Kit 1mg Powder Vial + 1ml Syringe Qty: 1

Practi-Prefilled Diluent Syringe 1mL Refills for Practi-Glucagon kit Qty: 40

Practi-Epinephrine Syringe 1mg/10 mL Syringe Qty: 1