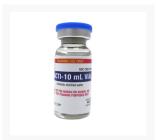

# **Practi-Drug Specific Vials & Powders**

Teach students the valuable skill of label-reading, calculating and measuring multiple drug dosages and reconstructing powdered drugs for the most common medications within the UK.

2mL distilled water

Qty: 40

Practi-Measles Mumps Rubella Vaccine 0.5mL unsterile fructose powder, 0.7mL distilled water Qty: 40

Practi-Vaccine Vial

Practi-Naloxone HCI Vial 0.4mg/1 mL Vial Qty: 40

Practi-Morphine Sulfate Vial 2mg/mL Vial Qty: 40

Practi-Furosemide Vial 10mg/mL Vial Qty: 30

Various sizes

Practi-Metoclopramide Vial 2mL Vial Qty: 40

Practi-Ketamine Vial 10ml Vial Qty: 30