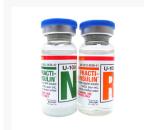

## **Practi-Insulin Vials**

Created to make pre-clinical practice of combined insulin dosages available for a safe and realistic training experience. Students will be able to read, identify and understand insulins currently used and measure and administrate the most commonly used. Practi-Insulin Vials can also be used for mixing of NPH and other medium to long-acting insulin with regular insulins and air replacement and insulin withdrawal.

Practi-Insulin Training Pack 20 Practi-Regular Insulin, 20 Practi-NPH Insulin Qty: 40

Practi-Insulin Vial 70/30 10mL Qty: 40

Practi-Regular Insulin Vial 10mL Vial Qty: 40

Practi-Insulin and Regular Insulin Pack 75/25 and Regular Pack Qty: 40