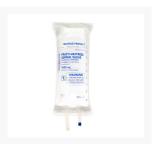

# **Practi-IV Training Products**

Perfect for administration simulation for nursing, pharmacy, EMT or other allied healthcare skill lab or education programs. Each bag contains distilled water, is manikin safe and offers the option to create custom Practi-Drug Specific IV bags if required.

Practi-Platelets bag 100mL of platelets in 450mL bag Qty: 1

Practi-TPN Bags w/Vitamins 1000mL Qty: 1

Practi-Blood Bag 300mL of blood in 450mL bag Qty: 1

Amber IV Bag Covers Various sizes Qty: 8