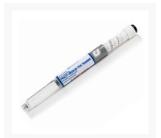

# **Pre-Filled Syringes**

Our Pre-filled Syringe range allows you to safely teach your students a variety of skills. Each syringe is pre-filled with distilled water, is practice manikin and simulator safe, and is clearly marked and bar coded for easy identification and verification. With the Practi-Glucagon Kit, prepare your students for patients with severe hypoglycemia or low blood sugar including reconstitution, proper aseptic technique, and injection.

Practi-Bacteriostatic Water Syringe
1ml Syringe
Qty: 1

Practi-Glucagon Kit 1mg Powder Vial + 1ml Syringe Qty: 1

Practi-Prefilled Diluent Syringe 1mL Refills for Practi-Glucagon kit Qty: 40

Practi-Epinephrine Syringe 1mg/10 mL Syringe Qty: 1