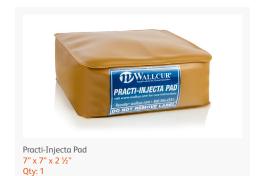

# Practi-Injecta Pads

For the very best in injection technique training, the Practi-Injecta Pads give the feel of a live injection, with perfect simulation of skin puncture resistance, tissue displacement, and aspiration tension.

The realistic thickness allows practice with a variety of needle lengths, with top and bottom surfaces available for injection of air or liquid for the practice of intramuscular and subcutaneous injections.

#### Practi-Injecta Pads

Practi-Injecta Pad

Practi-Mini Injecta Pad