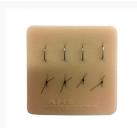

# **Practi-Injecta Pad Accessories**

Add the Practi-SimSkin for realistic intradermal injection practice that produces a 'bleb' or 'wheal' and the Practi-Anatomical Templates for quick visualisation, realistic placement and injection technique practice.

Practi-Suture & Staple Removal Pad 2"x2" incl. 4 sutures and 4 staples

Practi-SimSkin Intradermal Skin Various sizes Qty: 1

Practi-Anatomical Templates Various sizes Qty: 6