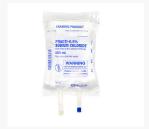

# **Practi-IV Training Products**

Perfect for administration simulation for nursing, pharmacy, EMT or other allied healthcare skill lab or education programs. Each bag contains distilled water, is manikin safe and offers the option to create custom Practi-Drug Specific IV bags if required.

Practi-0.9% Sodium Chloride IV Bag Various mL Qty: 1

Practi-5 % Dextrose IV Bag Various mL Qty: 1

Practi-Dextrose 5 % Normal Saline IV Bag Various mL Qty: 1

Practi-Lactated Ringers IV Bag 1000mL Qty: 1

Practi-Fresh Frozen Plasma bag 200mL of plasma in 450mL bag Qty: 1