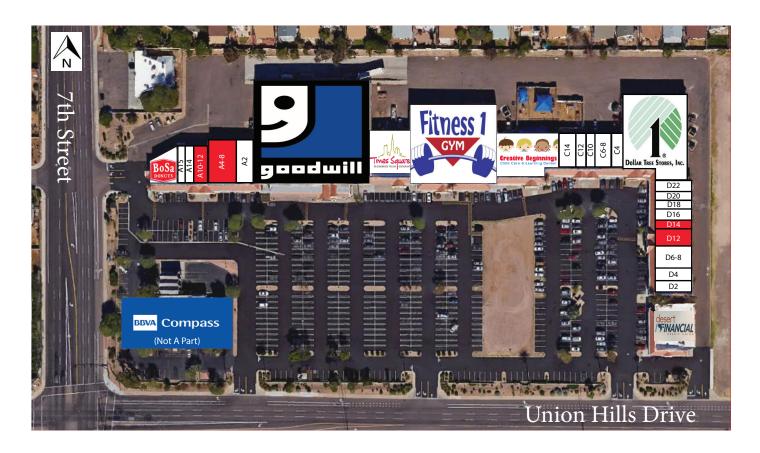

## 896 SF - 4,125 SF AVAILBLE FOR LEASE

| Shop   | Tenant                       | SF    | Shop | Tenant                        | SF     |
|--------|------------------------------|-------|------|-------------------------------|--------|
| A2     | North Valley Bicycles        | 1,877 | D2   | Arizona Family Karate         | 1,520  |
| A4-8   | AVAILABLE                    | 4,125 | D4   | Dream Dinners                 | 1,303  |
| A10-12 | AVAILABLE                    | 1,755 | D6-8 | Dental Office                 | 2,252  |
| A14    | Water Well                   | 1,170 | D12  | AVAILABLE                     | 1,948  |
| A15    | Mi Pueblo Mexican Restaurant | 996   | D14  | AVAILABLE                     | 896    |
| A18    | Bosa Donuts                  | 1,900 | D16  | Metro PCS                     | 1,365  |
| B1     | Times Square Restaurant      | 5,585 | D18  | Little Caesar's Pizza         | 978    |
| C4     | European Grocery             | 1,200 | D20  | Capri Nails                   | 980    |
| C6-8   | Saffron JAK Restaurant       | 1,800 | D22  | Imagine Wellness Chiropractic | 1,303  |
| C10    | Red Boot                     | 900   | А    | Goodwill                      | 35,534 |
| C12    | Cell Phone Repair            | 900   | E    | Desert Financial Credit Union | 5,577  |
| C14    | Dragon Bowl                  | 1,800 | F    | Dollar Tree Store             | 15,032 |
| C16-24 | Creative Beginnings          | 7,977 | 0    | Fitness 1 Gym                 | 20,045 |