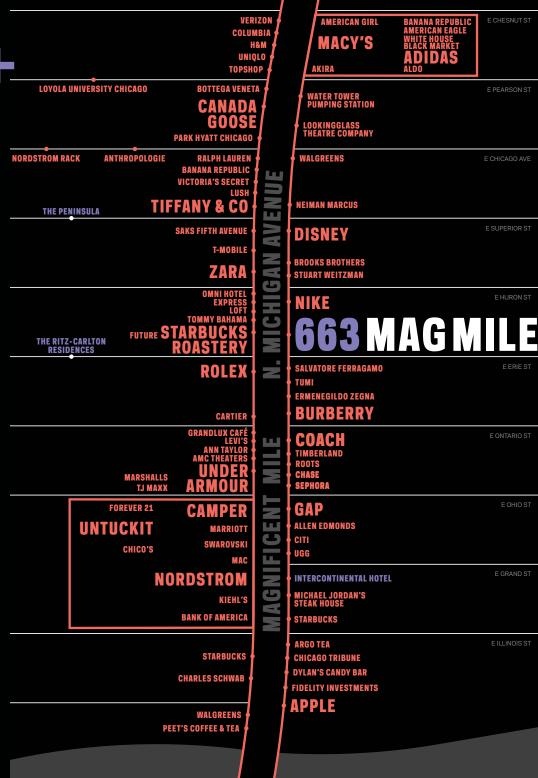

# BEING THE CENTER OF

663 is located at the center of Chicago's #1 retail district, the globally recognized Magnificent Mile.

# LDEST SPAN OF RETAIL

Occupying a seminal corner on one of the world's most renowned retail boulevards, 663 North Michigan Avenue at Erie Street resides as the center of Chicago's Magnificent Mile. 663 Mag Mile will exhibit your brand to over 50k pedestrians each day with the unique opportunity for bold exposure on over 100 feet of vertical branding space. Make a big statement among the most prominent brands in the world in the heart of the United States.