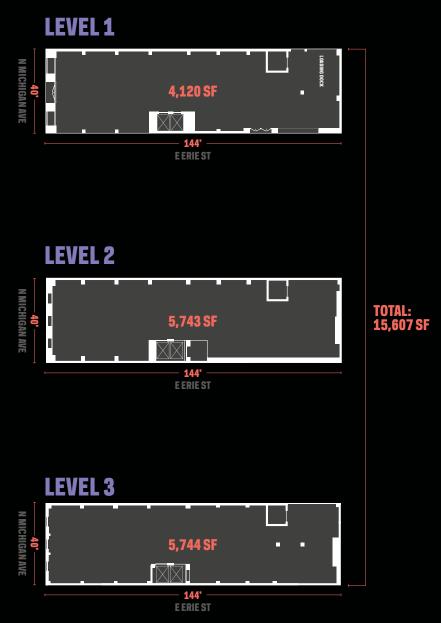

HICAGO'S**

# LDEST SPAN OF RETAIL

Occupying a seminal corner on one of the world's most renowned retail boulevards, 663 North Michigan Avenue at Erie Street resides as the center of Chicago's Magnificent Mile. 663 Mag Mile will exhibit your brand to over 50k pedestrians each day with the unique opportunity for bold exposure on over 100 feet of vertical branding space. Make a big statement among the most prominent brands in the world in the heart of the United States.

# \$25.5 BIL+ 2017 RETAIL SALES IN CHICAGO

# 50K+ PEDESTRIANS PASS DAILY

29K+
HOTEL ROOMS ON MAGNIFICENT MILE

50 MIL+ VISITED CHICAGO IN 2017



# ICONIC SHOPPING DISTRICT







FOR WORLD CLASS
BRANDS

**CHICAGO'S** 

# CULTURAL EPICENTER















A COMMUNITY OF
AFFLUENT RESIDENTS
& A STRONG BASE OF

# TOURISM









# Meyer Bergman

Meyer Bergman is an international property investment and development specialist, with over \$6 billion of assets under management through fund, JV, and co-investment structures in a portfolio of retail-led projects across Europe and the United States.



Cushman & Wakefield is among the largest commercial real estate services firms with revenues of \$6 billion. The firm operates in more than 70 countries and 45,000 employees. The company's global headquarters is located in Chicago, with regional headquarters in NYC, London, Sydney, and Bengaluru.

# LUKE MOLLOY

Senior Director (312) 935 1905 luke.molloy@cbre.com

### DANNY JACOBSON

Senior Director (312) 935 1901 danny.jacobson@cbre.com

# STEVEN SOUTENDIJK

Executive Director (212) 713 6845 steven.soutendijk@cushw