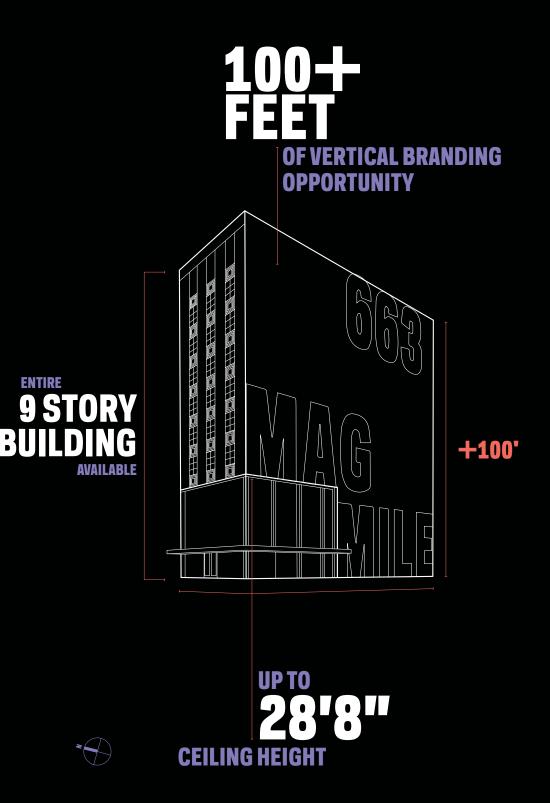

# LDEST SPAN OF RETAIL

Occupying a seminal corner on one of the world's most renowned retail boulevards, 663 North Michigan Avenue at Erie Street resides as the center of Chicago's Magnificent Mile. 663 Mag Mile will exhibit your brand to over 50k pedestrians each day with the unique opportunity for bold exposure on over 100 feet of vertical branding space. Make a big statement among the most prominent brands in the world in the heart of the United States.