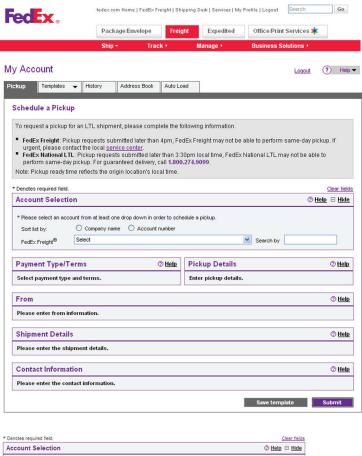

## FedEx Freight & FedEx National LTL: Schedule a Pickup

Customized online tools make your job easier and more efficient. That's why we provide one Web site to access all the tools you need for your LTL (less-than-truckload) shipping. From regional to long-haul shipping needs, everything is right at your fingertips with our integrated Web site.

Below is an overview of our user-friendly Schedule a Pickup feature:

 Pickup details have been broken down into smaller sections to help manage the information on the screen. After you select an account, the Pickup screen will automatically update to reflect the required sections.

## **Key Features:**

- All required sections will automatically expand.
- Receive a unique confirmation number for each pickup request.
- Save information about frequent pickups in a template to be used again later.
- Shipment details can be saved in an address book to be used again in future pickup requests, or in other applications like the Bill of Lading Generator or Get Rates.
- Within My Account, additional Pickup tools are available using the tabs at the top of the screen, including: Templates, History, Address Book and Autoload.
- When logged in to My Account, you can also simultaneously submit pickup requests for both FedEx Freight® and FedEx National LTL<sup>SM</sup> services.

Throughout the secure Pickup application, additional sort and search features are available to help you select the appropriate account. The list can be sorted by account number or by company name, or you can simply start typing the name or number in the space provided, and the list will adjust to display only the results matching the entry.