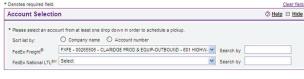

Throughout the secure Pickup application, additional sort and search features are available to help you select the appropriate account. The list can be sorted by account number or by company name, or you can simply start typing the name or number in the space provided, and the list will adjust to display only the results matching the entry.