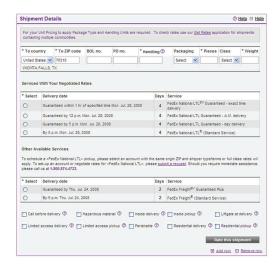

- 4. After selecting your account, you may select the appropriate service level option for each shipment within the pickup request. Within the Shipment Details section, after you enter the destination country and ZIP code, the screen will automatically update with a list of available service options such as:
  - Services with negotiated rates (available in My Account only).
  - Other available services.
  - Accessorial services.

To compare rates for each service option, click Rate the Shipment at the bottom of the section.

Note: You must make a service selection before entering information for additional shipments.

MK596c/109-All