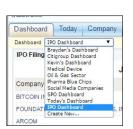

  - The 🐨 🕅 buttons will move or close the window with the filings.

Use the Dashboard drop down menu to move between different dashboards. I-Metrix already has several dashboards set up.

| Dashboard: | Today's Dashboard ⊻                |
|------------|------------------------------------|
|            | Today's Dashboard                  |
|            | Today's Dashboard<br>IPO Dashboard |
|            | Create New                         |
|            |                                    |