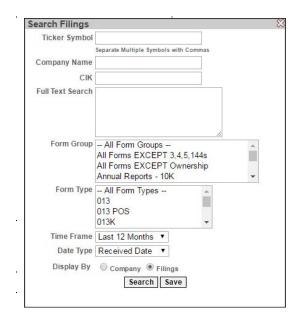

### <u>Search</u>

Dashboard Today Company Industry Search Screener Analytics

The **Search** tab allows users to search SEC filings using full text search, **data filters**, segment by market and time period, or restrict your search to specific filing sections.

The default search screen is the All Filings search:

| Ticker Symbol 📴                                                                                           | Com           | pany Name                                                                                           | <b>Recent Companies</b> | CIK                                 |  |
|-----------------------------------------------------------------------------------------------------------|---------------|-----------------------------------------------------------------------------------------------------|-------------------------|-------------------------------------|--|
|                                                                                                           |               |                                                                                                     | Select a Company        | •                                   |  |
| Search Save Aler                                                                                          | t             |                                                                                                     |                         |                                     |  |
| Full Text Search 🖬                                                                                        |               | Form Group<br>- All Form Groups<br>All Forms EXCEPT 3<br>All Forms EXCEPT 0<br>Annual Reports - 10k | Ownership               | Form Type                           |  |
|                                                                                                           |               | Act Group                                                                                           |                         | Filer Type                          |  |
| SEC File Number<br>Accession Number                                                                       |               | All Acts                                                                                            |                         | Include Paper Filings               |  |
|                                                                                                           |               |                                                                                                     |                         | Restrict to Interactive Data (XBRL) |  |
| Vet Income [<br>Revenue [                                                                                 |               |                                                                                                     |                         |                                     |  |
| 1                                                                                                         | Hide Addition | al Options ]                                                                                        |                         |                                     |  |
| Market Segment                                                                                            |               | Industry<br>All Industries                                                                          | a instant 0 Taskasla    | Exchange All Exchanges              |  |
| - Market Segment [<br>Sector<br>All Sectors<br>Basic Materials<br>Consumer Cyclicals<br>Consumer Non-Cycl |               | Advanced Medical E<br>Advertising & Marke<br>Aerospace & Defens                                     | ting                    | NYSE Arca                           |  |
| Sector<br>All Sectors<br>Basic Materials<br>Consumer Cyclicals                                            |               | Advertising & Marke                                                                                 | ting                    | NYSE Arca<br>NYSE -                 |  |
| Sector<br>- All Sectors<br>Basic Materials<br>Consumer Cyclicals<br>Consumer Non-Cycl                     |               | Advertising & Marke<br>Aerospace & Defens<br>State                                                  | ting<br>se v            | NYSE Arca<br>NYSE -                 |  |

Enter the ticker, company name or CIK and select any filters and time period for your search and click search.

You can also search by form types, SEC file number, accession number or Act group without specifying a particular company as well as utilize full text search or apply data filters.