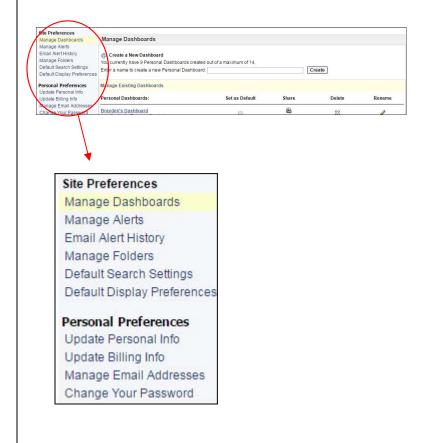

# Other Options

At the top right side of every screen is another menu bar.

**My Alerts** – manage your alerts and add new alerts from this screen.

**Preferences** presents a personalized screen of your **Site Preferences** - saved dashboards, alerts, folders, and the default search and display settings which will be used to pre-populate your home page with filings.

**Personal Preferences** – updating your Personal Information, managing email addresses and changing your password are also located in the preferences section.

Use the **Quick Search** feature at the top of every page to get the information you want quickly.