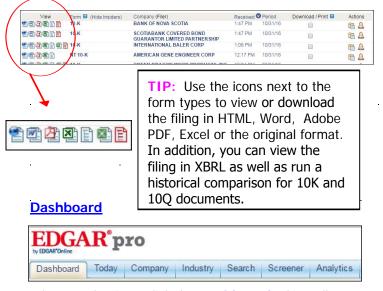

## Search Results

Search Results are displayed with the most recent filings appearing at the top of the list. The left hand menu bar provides links to other company information, including access to the MD&A sections of recent filings, financial data, current stock pricing and ownership information, giving you all the information you need on one page. At the top of the page are the options to **Add** the filings for the company that was searched to your **Dashboard** and create a **Filings Alert** for that company.

🔍 Show Companies 🕂 Add Filing Results to Dashboard 🚨 Add Filings Alert

**TIP:** Use the "Back to Search Results" link when viewing documents instead of your browser toolbar – this will place a checkmark on items already viewed, otherwise, hit "refresh" to see indicators for the items you've looked at.

- Clicking anywhere in the row will bring you to a page giving more information on the filing and viewing options.
- Click on the icons to the left to view the filing in HTML, Word, PDF, Excel or HTML.
- Clicking on the **Company** name will bring you to all of the company's filings.
- Clicking on Folders enables you to quickly access • links to filings you frequently use or that you need

to access from multiple locations (branch office, main office, client site, home office).

- The Alerts icon 🚢 will set up an Alert for that Company and Form Type. An Alert allows you to follow companies by receiving notice via email or pop-up window when a filing meeting your criteria has been submitted.

  - The 🐨 🕅 buttons will move or close the window with the filings.

Use the Dashboard drop down menu to move between different dashboards. I-Metrix already has several dashboards set up.

| Dashboard: | Today's Dashboard ⊻                |
|------------|------------------------------------|
|            | Today's Dashboard                  |
|            | Today's Dashboard<br>IPO Dashboard |
|            | Create New                         |
|            |                                    |