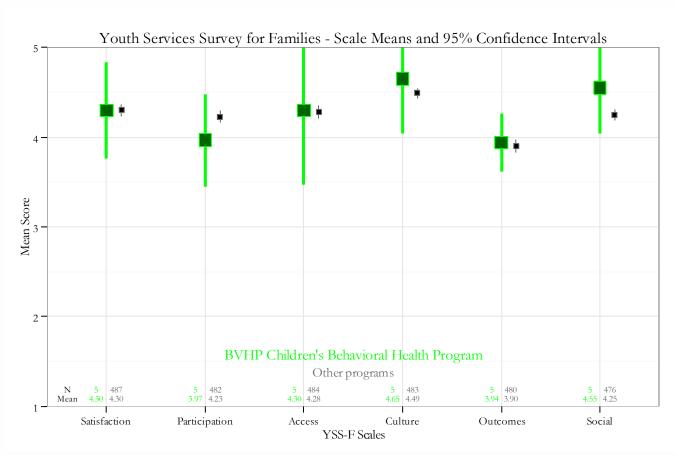

### Youth Services Survey for Youth / Families Report - Spring 2014 BVHP Children's Behavioral Health Program

This report covers surveys returned for program codes (RUs): 38516. The number of youth receiving face-to-face services during the survey period was 39 and surveys were returned for 10 youth (25.6%). Number of surveys matched to service data: 10 (25.6%). Number missing client ID: 0. The YSS score (items 1-7, 9-15) for this program, was **4.46** out of five, the mean for all other programs was **4.24.** The mean YSS-F satisfaction score (items 1-7, 9-15) for this program was **4.34**, the mean of all other programs was **4.33**.

## Youth Services Survey for Families

# Youth Services Survey for Families N = 5

| 2 0 10 1 2 0 1 1 1 0 0 0 0 1 1 0 1 1 0 1 1 0 1 1 0 1 1 0 1 1 0 1 1 0 1 1 0 1 1 0 1 1 0 1 1 0 1 1 0 1 1 0 1 1 0 1 1 0 1 1 0 1 1 0 1 1 0 1 1 0 1 1 0 1 1 0 1 1 0 1 1 0 1 1 0 1 1 0 1 1 0 1 1 0 1 1 0 1 1 0 1 1 0 1 1 0 1 1 0 1 1 0 1 1 0 1 1 0 1 1 0 1 1 0 1 1 0 1 1 0 1 1 0 1 1 0 1 1 0 1 1 0 1 1 0 1 1 0 1 1 0 1 1 0 1 1 0 1 1 0 1 1 0 1 1 0 1 1 0 1 1 0 1 1 0 1 1 0 1 1 0 1 1 0 1 1 0 1 1 0 1 1 0 1 1 0 1 1 0 1 1 0 1 1 0 1 1 0 1 1 0 1 1 0 1 1 0 1 1 0 1 1 0 1 1 0 1 1 0 1 1 0 1 1 0 1 1 0 1 1 0 1 1 0 1 1 0 1 1 0 1 1 0 1 1 0 1 1 0 1 1 0 1 1 0 1 1 0 1 1 0 1 1 0 1 1 0 1 1 0 1 1 0 1 1 0 1 1 0 1 1 0 1 1 0 1 1 0 1 1 0 1 1 0 1 1 0 1 1 0 1 1 0 1 1 0 1 1 0 1 1 0 1 1 0 1 1 0 1 1 0 1 1 0 1 1 0 1 1 0 1 1 0 1 1 0 1 1 0 1 1 0 1 1 0 1 1 0 1 1 0 1 1 0 1 1 0 1 1 0 1 1 0 1 1 0 1 1 0 1 1 0 1 1 0 1 1 0 1 1 0 1 1 0 1 1 0 1 1 0 1 1 0 1 1 0 1 1 0 1 1 0 1 1 0 1 1 0 1 1 0 1 1 0 1 1 0 1 1 0 1 1 0 1 1 0 1 1 0 1 1 0 1 1 0 1 1 0 1 1 0 1 1 0 1 1 0 1 1 0 1 1 0 1 1 0 1 1 0 1 1 0 1 1 0 1 1 0 1 1 0 1 1 0 1 1 0 1 1 0 1 1 0 1 1 0 1 1 0 1 1 0 1 1 0 1 1 0 1 1 0 1 1 0 1 1 0 1 1 0 1 1 0 1 1 0 1 1 0 1 1 0 1 1 0 1 1 0 1 1 0 1 1 0 1 1 0 1 1 0 1 1 0 1 1 0 1 1 0 1 1 0 1 1 0 1 1 0 1 1 0 1 1 0 1 1 0 1 1 0 1 1 0 1 1 0 1 1 0 1 1 0 1 1 0 1 1 0 1 1 0 1 1 0 1 1 0 1 1 0 1 1 0 1 1 0 1 1 0 1 1 0 1 1 0 1 1 0 1 1 0 1 1 0 1 1 0 1 1 0 1 1 0 1 1 0 1 1 0 1 1 0 1 1 0 1 1 0 1 1 0 1 1 0 1 1 0 1 1 0 1 1 0 1 1 0 1 1 0 1 1 0 1 1 0 1 1 0 1 1 0 1 1 0 1 1 0 1 1 0 1 1 0 1 1 0 1 1 0 1 1 0 1 1 0 1 1 0 1 1 0 1 1 0 1 1 0 1 1 0 1 1 0 1 1 0 1 1 0 1 1 0 1 1 0 1 1 0 1 1 0 1 1 0 1 1 0 1 1 0 1 1 0 1 1 0 1 1 0 1 1 0 1 1 0 1 1 0 1 1 0 1 1 0 1 1 0 1 1 0 1 1 0 1 1 0 1 1 0 1 1 0 1 1 0 1 1 0 1 1 0 1 1 0 1 1 0 1 1 0 1 1 0 1 1 0 1 1 0 1 1 0 1 1 0 1 1 0 1 1 0 1 1 0 1 1 0 1 1 0 1 1 0 1 1 0 1 1 0 1 1 0 1 1 0 1 1 0 1 1 0 1 1 0 1 1 0 1 1 0 1 1 0 1 1 0 1 1 0 1 1 0 1 1 0 1 1 0 1 1 0 1 1 0 1 1 0 1 1 0 1 1 0 1 1 0 1 1 0 1 1 0 1 1 0 1 1 0 1 1 0 1 1 0 1 1 0 1 1 0 1 1 0 1 1 0 1 1 0 1 1 0 1 1 0 1 1 0 1 1 0 1 1 0 1 1 0 1 1 0 1 1 0 1 1 0 1 1 0 1 1 0 1 1 0 1 1 0 1 1 0 1 1 0 1 1 0 1 1 0 1 1 0 1 1 0 1 1 0 1 1 0 1 1 0 1 1 0 1 1 0 1 1 | Strongly<br>Disagree | Disagree      | Neutral   | Agree             | Strongly<br>Agree | Missing   |
|--------------------------------------------------------------------------------------------------------------------------------------------------------------------------------------------------------------------------------------------------------------------------------------------------------------------------------------------------------------------------------------------------------------------------------------------------------------------------------------------------------------------------------------------------------------------------------------------------------------------------------------------------------------------------------------------------------------------------------------------------------------------------------------------------------------------------------------------------------------------------------------------------------------------------------------------------------------------------------------------------------------------------------------------------------------------------------------------------------------------------------------------------------------------------------------------------------------------------------------------------------------------------------------------------------------------------------------------------------------------------------------------------------------------------------------------------------------------------------------------------------------------------------------------------------------------------------------------------------------------------------------------------------------------------------------------------------------------------------------------------------------------------------------------------------------------------------------------------------------------------------------------------------------------------------------------------------------------------------------------------------------------------------------------------------------------------------------------------------------------------------|----------------------|---------------|-----------|-------------------|-------------------|-----------|
| Overall, I am satisfied with the service my child received                                                                                                                                                                                                                                                                                                                                                                                                                                                                                                                                                                                                                                                                                                                                                                                                                                                                                                                                                                                                                                                                                                                                                                                                                                                                                                                                                                                                                                                                                                                                                                                                                                                                                                                                                                                                                                                                                                                                                                                                                                                                     | 0<br>0 %             | 0<br>0 %      | 0<br>0 %  | 2<br>40 %         | 3<br>60 %         | 0<br>0 %  |
| I helped to choose my child's services                                                                                                                                                                                                                                                                                                                                                                                                                                                                                                                                                                                                                                                                                                                                                                                                                                                                                                                                                                                                                                                                                                                                                                                                                                                                                                                                                                                                                                                                                                                                                                                                                                                                                                                                                                                                                                                                                                                                                                                                                                                                                         | 0<br>0 %             | 0<br>0 %      | 0<br>0 %  | 3<br>60 %         | 2<br>40 %         | 0<br>0 %  |
| I helped to choose my child's treatment goals                                                                                                                                                                                                                                                                                                                                                                                                                                                                                                                                                                                                                                                                                                                                                                                                                                                                                                                                                                                                                                                                                                                                                                                                                                                                                                                                                                                                                                                                                                                                                                                                                                                                                                                                                                                                                                                                                                                                                                                                                                                                                  | 0<br>0 %             | 0<br>0 %      | 0<br>0 %  | 4<br>80 %         | 0<br>0 %          | 1<br>20 % |
| The people helping my child stuck with us no matter what                                                                                                                                                                                                                                                                                                                                                                                                                                                                                                                                                                                                                                                                                                                                                                                                                                                                                                                                                                                                                                                                                                                                                                                                                                                                                                                                                                                                                                                                                                                                                                                                                                                                                                                                                                                                                                                                                                                                                                                                                                                                       | 0<br>0 %             | 0<br>0 %      | 0<br>0 %  | 3<br>60 %         | 2<br>40 %         | 0<br>0 %  |
| I felt my child had someone to talk to when he/she was troubled                                                                                                                                                                                                                                                                                                                                                                                                                                                                                                                                                                                                                                                                                                                                                                                                                                                                                                                                                                                                                                                                                                                                                                                                                                                                                                                                                                                                                                                                                                                                                                                                                                                                                                                                                                                                                                                                                                                                                                                                                                                                | 0                    | 0             | 0<br>0 %  | 3<br>60 %         | 2<br>40 %         | 0         |
| I participated in my child's treatment                                                                                                                                                                                                                                                                                                                                                                                                                                                                                                                                                                                                                                                                                                                                                                                                                                                                                                                                                                                                                                                                                                                                                                                                                                                                                                                                                                                                                                                                                                                                                                                                                                                                                                                                                                                                                                                                                                                                                                                                                                                                                         | 0<br>0 %             | 0<br>0 %      | 1<br>20 % | 3<br>60 %         | 1 20 %            | 0<br>0 %  |
| The services my child and/or family received were right for us                                                                                                                                                                                                                                                                                                                                                                                                                                                                                                                                                                                                                                                                                                                                                                                                                                                                                                                                                                                                                                                                                                                                                                                                                                                                                                                                                                                                                                                                                                                                                                                                                                                                                                                                                                                                                                                                                                                                                                                                                                                                 | 0                    | 0             | 1 20 %    | 2<br>40 %         | 2 40 %            | 0         |
| The location of services was convenient for us                                                                                                                                                                                                                                                                                                                                                                                                                                                                                                                                                                                                                                                                                                                                                                                                                                                                                                                                                                                                                                                                                                                                                                                                                                                                                                                                                                                                                                                                                                                                                                                                                                                                                                                                                                                                                                                                                                                                                                                                                                                                                 | 0 %                  | 1 20 %        | 0 0 %     | 3 60 %            | 0 0 %             | 1 20 %    |
| Services were available at times that were convenient for us                                                                                                                                                                                                                                                                                                                                                                                                                                                                                                                                                                                                                                                                                                                                                                                                                                                                                                                                                                                                                                                                                                                                                                                                                                                                                                                                                                                                                                                                                                                                                                                                                                                                                                                                                                                                                                                                                                                                                                                                                                                                   | 0                    | 0<br>0 %      | 1 20 %    | 3<br>60 %         | 1<br>20 %         | 0 %       |
| My family I got the help we wanted for my child                                                                                                                                                                                                                                                                                                                                                                                                                                                                                                                                                                                                                                                                                                                                                                                                                                                                                                                                                                                                                                                                                                                                                                                                                                                                                                                                                                                                                                                                                                                                                                                                                                                                                                                                                                                                                                                                                                                                                                                                                                                                                | 0 %                  | 0             | 1 20 %    | 2 40 %            | 2 40 %            | 0<br>0 %  |
| My family got as much help as we needed for my child                                                                                                                                                                                                                                                                                                                                                                                                                                                                                                                                                                                                                                                                                                                                                                                                                                                                                                                                                                                                                                                                                                                                                                                                                                                                                                                                                                                                                                                                                                                                                                                                                                                                                                                                                                                                                                                                                                                                                                                                                                                                           | 0 %                  | 0 %           | 0 0 %     | 3<br>60 %         | 2 40 %            | 0 %       |
| Staff treated me with respect                                                                                                                                                                                                                                                                                                                                                                                                                                                                                                                                                                                                                                                                                                                                                                                                                                                                                                                                                                                                                                                                                                                                                                                                                                                                                                                                                                                                                                                                                                                                                                                                                                                                                                                                                                                                                                                                                                                                                                                                                                                                                                  | 0 0 %                | 0 %           | 0 %       | 2 40 %            | 3<br>60 %         | 0 %       |
| Staff respected my family's religious/spiritual beliefs                                                                                                                                                                                                                                                                                                                                                                                                                                                                                                                                                                                                                                                                                                                                                                                                                                                                                                                                                                                                                                                                                                                                                                                                                                                                                                                                                                                                                                                                                                                                                                                                                                                                                                                                                                                                                                                                                                                                                                                                                                                                        | 0 %                  | 0<br>0<br>0 % | 0 %       | 1 20 %            | 4<br>80 %         | 0 %       |
| Staff spoke with me in a way that I understood                                                                                                                                                                                                                                                                                                                                                                                                                                                                                                                                                                                                                                                                                                                                                                                                                                                                                                                                                                                                                                                                                                                                                                                                                                                                                                                                                                                                                                                                                                                                                                                                                                                                                                                                                                                                                                                                                                                                                                                                                                                                                 | 0                    | 0             | 0         | 2                 | 3                 | 0         |
| Staff were sensitive to my cultural/ethnic background                                                                                                                                                                                                                                                                                                                                                                                                                                                                                                                                                                                                                                                                                                                                                                                                                                                                                                                                                                                                                                                                                                                                                                                                                                                                                                                                                                                                                                                                                                                                                                                                                                                                                                                                                                                                                                                                                                                                                                                                                                                                          | 0 %                  | 0 %           | 0 %       | 40 %              | 60 %              | 0 %       |
| As a result of the services my child and or family received, my child is better at handling daily life                                                                                                                                                                                                                                                                                                                                                                                                                                                                                                                                                                                                                                                                                                                                                                                                                                                                                                                                                                                                                                                                                                                                                                                                                                                                                                                                                                                                                                                                                                                                                                                                                                                                                                                                                                                                                                                                                                                                                                                                                         |                      | 0 %           | 0 %       | 40 %              | 60 %              | 0 %       |
| As a result of the services my child and or family received, my child gets along better with family members                                                                                                                                                                                                                                                                                                                                                                                                                                                                                                                                                                                                                                                                                                                                                                                                                                                                                                                                                                                                                                                                                                                                                                                                                                                                                                                                                                                                                                                                                                                                                                                                                                                                                                                                                                                                                                                                                                                                                                                                                    |                      | 0 %           | 0 %       | 80 %<br>4<br>80 % | 0                 | 0 %       |
| As a result of the services my child and or family received, my child                                                                                                                                                                                                                                                                                                                                                                                                                                                                                                                                                                                                                                                                                                                                                                                                                                                                                                                                                                                                                                                                                                                                                                                                                                                                                                                                                                                                                                                                                                                                                                                                                                                                                                                                                                                                                                                                                                                                                                                                                                                          |                      | 0 %           | 20 %      | 3                 | 0 %               | 0 %       |
| gets along better with friends and other people  As a result of the services my child and or family received, my child                                                                                                                                                                                                                                                                                                                                                                                                                                                                                                                                                                                                                                                                                                                                                                                                                                                                                                                                                                                                                                                                                                                                                                                                                                                                                                                                                                                                                                                                                                                                                                                                                                                                                                                                                                                                                                                                                                                                                                                                         |                      | 0 %           | 40 %      | 60 %              | 0 %               | 0 %       |
| is doing better in school and or work  As a result of the services my child and or family received, my child                                                                                                                                                                                                                                                                                                                                                                                                                                                                                                                                                                                                                                                                                                                                                                                                                                                                                                                                                                                                                                                                                                                                                                                                                                                                                                                                                                                                                                                                                                                                                                                                                                                                                                                                                                                                                                                                                                                                                                                                                   |                      | 0 %           | 20 %      | 60 %              | 0 %               | 20 %      |
| is better able to cope when things go wrong  As a result of the services my child and or family received, I am                                                                                                                                                                                                                                                                                                                                                                                                                                                                                                                                                                                                                                                                                                                                                                                                                                                                                                                                                                                                                                                                                                                                                                                                                                                                                                                                                                                                                                                                                                                                                                                                                                                                                                                                                                                                                                                                                                                                                                                                                 |                      | 0 %<br>0      | 0 %       | 80 %<br>5         | 20 %<br>0         | 0 %       |
| satisfied with our family life right now  As a result of the services my child and or family received, my child                                                                                                                                                                                                                                                                                                                                                                                                                                                                                                                                                                                                                                                                                                                                                                                                                                                                                                                                                                                                                                                                                                                                                                                                                                                                                                                                                                                                                                                                                                                                                                                                                                                                                                                                                                                                                                                                                                                                                                                                                |                      | 0 %<br>0      | 0 %<br>1  | 100 %             | 0 %<br>1          | 0 %       |
| is better able to do things he or she wants to do  As a result of the services my child and or family received, I know                                                                                                                                                                                                                                                                                                                                                                                                                                                                                                                                                                                                                                                                                                                                                                                                                                                                                                                                                                                                                                                                                                                                                                                                                                                                                                                                                                                                                                                                                                                                                                                                                                                                                                                                                                                                                                                                                                                                                                                                         | 0 %                  | 0 %           | 20 %<br>0 | 60 %<br>1         | 20 %<br>4         | 0 %       |
| people who will listen and understand me when I need to talk  As a result of the services my child and or family received, I have                                                                                                                                                                                                                                                                                                                                                                                                                                                                                                                                                                                                                                                                                                                                                                                                                                                                                                                                                                                                                                                                                                                                                                                                                                                                                                                                                                                                                                                                                                                                                                                                                                                                                                                                                                                                                                                                                                                                                                                              | 0 %                  | 0 %<br>0      | 0 %       | 20 %              | 80 %              | 0 %       |
| people that I am comfortable talking with about my child's problem(s).  As a result of the services my child and or family received, in a                                                                                                                                                                                                                                                                                                                                                                                                                                                                                                                                                                                                                                                                                                                                                                                                                                                                                                                                                                                                                                                                                                                                                                                                                                                                                                                                                                                                                                                                                                                                                                                                                                                                                                                                                                                                                                                                                                                                                                                      | 0 %                  | 0 %<br>0      | 0 %<br>0  | 40 %<br>3         | 60 %<br>2         | 0 %       |
| crisis, I would have the support I need from family or friends  As a result of the services my child and or family received, I have                                                                                                                                                                                                                                                                                                                                                                                                                                                                                                                                                                                                                                                                                                                                                                                                                                                                                                                                                                                                                                                                                                                                                                                                                                                                                                                                                                                                                                                                                                                                                                                                                                                                                                                                                                                                                                                                                                                                                                                            | 0 %                  | 0 %           | 0 %       | 60 %              | 40 %              | 0 %       |
| As a result of the services my child and or family received, I have people with whom I can do enjoyable things                                                                                                                                                                                                                                                                                                                                                                                                                                                                                                                                                                                                                                                                                                                                                                                                                                                                                                                                                                                                                                                                                                                                                                                                                                                                                                                                                                                                                                                                                                                                                                                                                                                                                                                                                                                                                                                                                                                                                                                                                 | 0 %                  | 0 %           | 0 %       | 60 %              | 40 %              | 0 %       |