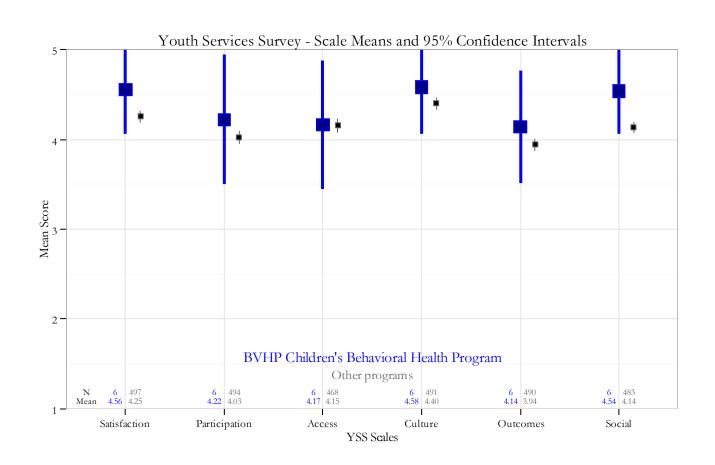

### Youth Services Survey for Youth / Families Report - Spring 2014 BVHP Children's Behavioral Health Program

This report covers surveys returned for program codes (RUs): 38516. The number of youth receiving face-to-face services during the survey period was 39 and surveys were returned for 10 youth (25.6%). Number of surveys matched to service data: 10 (25.6%). Number missing client ID: 0. The YSS score (items 1-7, 9-15) for this program, was **4.46** out of five, the mean for all other programs was **4.24.** The mean YSS-F satisfaction score (items 1-7, 9-15) for this program was **4.34**, the mean of all other programs was **4.33**.

## Youth Services Survey for Youth

# Youth Services Survey for Youth N = 6

| ·                                                                                                           | Strongly<br>Disagree | Disagree | Neutral  | Agree     | Strongly<br>Agree | Missing  |
|-------------------------------------------------------------------------------------------------------------|----------------------|----------|----------|-----------|-------------------|----------|
| Overall, I am satisfied with the service I received                                                         | 0                    | 0        | 0        | 2         | 4                 | 0        |
|                                                                                                             | 0 %                  | 0 %      | 0 %      | 33 %      | 67 %              | 0 %      |
| I helped to choose my services                                                                              | 0                    | 0        | 0        | 2         | 4                 | 0        |
| Therped to choose my services                                                                               | 0 %                  | 0 %      | 0 %      | 33 %      | 67 %              | 0 %      |
| I helped to choose my treatment goals                                                                       | 0                    | 0        | 0        | 2         | 4                 | 0        |
|                                                                                                             | 0 %                  | 0 %      | 0 %      | 33 %      | 67 %              | 0 %      |
| The people helping me stuck with me no matter what                                                          | 0                    | 0        | 1        | 1         | 4                 | 0        |
|                                                                                                             | 0 %                  | 0 %      | 17 %     | 17 %      | 67 %              | 0 %      |
| I felt I had someone to talk to when I was troubled                                                         | 0                    | 0        | 0        | 3         | 3                 | 0        |
|                                                                                                             | 0 %                  | 0 %      | 0 %      | 50 %      | 50 %              | 0 %      |
| I participated in my own treatment                                                                          | 0                    | 0        | 0        | 4         | 2                 | 0        |
|                                                                                                             | 0 %                  | 0 %      | 0 %      | 67 %      | 33 %              | 0 %      |
| The services I received were right for me                                                                   | 0                    | 1        | 0        | 3         | 2                 | 0        |
|                                                                                                             | 0 %                  | 17 %     | 0 %      | 50 %      | 33 %              | 0 %      |
| The location of services was convenient for me                                                              | 0                    | 0        | 1        | 3         | 2                 | 0        |
|                                                                                                             | 0 %                  | 0 %      | 17 %     | 50 %      | 33 %              | 0 %      |
| Services were available at times that were convenient for me                                                | 0                    | 0        | 0        | 3         | 3                 | 0        |
|                                                                                                             | 0 %                  | 0 %      | 0 %      | 50 %      | 50 %              | 0 %      |
| I got the help I wanted                                                                                     | 0                    | 0        | 1        | 3         | 2                 | 0        |
|                                                                                                             | 0 %                  | 0 %      | 17 %     | 50 %      | 33 %              | 0 %      |
| I got as much help as I needed                                                                              | 0                    | 0        | 1        | 3         | 2                 | 0        |
|                                                                                                             | 0 %                  | 0 %      | 17 %     | 50 %      | 33 %              | 0 %      |
| Staff treated me with respect                                                                               | 0                    | 0        | 0        | 2         | 4                 | 0        |
|                                                                                                             | 0 %                  | 0 %      | 0 %      | 33 %      | 67 %              | 0 %      |
| Staff respected my religious/spiritual beliefs                                                              | 0                    | 0        | 0        | 3         | 3                 | 0        |
|                                                                                                             | 0 %                  | 0 %      | 0 %      | 50 %      | 50 %              | 0 %      |
| Staff spoke with me in a way that I understood                                                              | 0                    | 0        | 0        | 2         | 4                 | 0        |
|                                                                                                             | 0 %                  | 0 %      | 0 %      | 33 %      | 67 %              | 0 %      |
| Staff were sensitive to my cultural/ethnic background                                                       | 0                    | 0        | 0        | 3         | 3                 | 0        |
|                                                                                                             | 0 %                  | 0 %      | 0 %      | 50 %      | 50 %              | 0 %      |
| As a result of the services I received, I am better at handling daily life                                  | y 0                  | 0        | 0        | 3         | 3                 | 0        |
|                                                                                                             | 0%                   | 0 %      | 0 %      | 50 %      | 50 %              | 0 %      |
| As a result of the services I received, I get along better with family members                              | y 0                  | 0        | 1        | 5         | 0                 | 0        |
|                                                                                                             | 0%                   | 0 %      | 17 %     | 83 %      | 0 %               | 0 %      |
| As a result of the services I received, I get along better with friends and other people                    | n 0                  | 0        | 1        | 2         | 3                 | 0        |
|                                                                                                             | 0%                   | 0 %      | 17 %     | 33 %      | 50 %              | 0 %      |
| As a result of the services I received, I am doing better in school and or work                             | 1 0                  | 0        | 1        | 2         | 3                 | 0        |
|                                                                                                             | 0%                   | 0 %      | 17 %     | 33 %      | 50 %              | 0 %      |
| As a result of the services I received, I am better able to cope when things go wrong                       | n 0                  | 0        | 0        | 3         | 3                 | 0        |
|                                                                                                             | 0%                   | 0 %      | 0 %      | 50 %      | 50 %              | 0 %      |
| As a result of the services I received, I am satisfied with my family life right now                        | y 0                  | 1        | 2        | 2         | 1                 | 0        |
|                                                                                                             | 0%                   | 17 %     | 33 %     | 33 %      | 17 %              | 0 %      |
| As a result of the services I received, I am better able to do thing I want to do                           | s 0                  | 1        | 0        | 3         | 2                 | 0        |
|                                                                                                             | 0%                   | 17 %     | 0 %      | 50 %      | 33 %              | 0 %      |
| As a result of the services I received, I know people who will lister and understand me when I need to talk | n 0                  | 0        | 0        | 3         | 3                 | 0        |
|                                                                                                             | 0%                   | 0 %      | 0 %      | 50 %      | 50 %              | 0 %      |
| As a result of the services I received, I have people that I an comfortable talking with about my problem   | n 0                  | 0        | 0        | 3         | 3                 | 0        |
|                                                                                                             | 0%                   | 0 %      | 0 %      | 50 %      | 50 %              | 0 %      |
| As a result of the services I received, in a crisis, I would have the support I need from family or friends |                      | 0<br>0 % | 0<br>0 % | 2<br>33 % | 4<br>67 %         | 0<br>0 % |
| As a result of the services I received, I have people with whom I can do enjoyable things                   | n 0                  | 0        | 0        | 3         | 3                 | 0        |
|                                                                                                             | 0%                   | 0 %      | 0 %      | 50 %      | 50 %              | 0 %      |