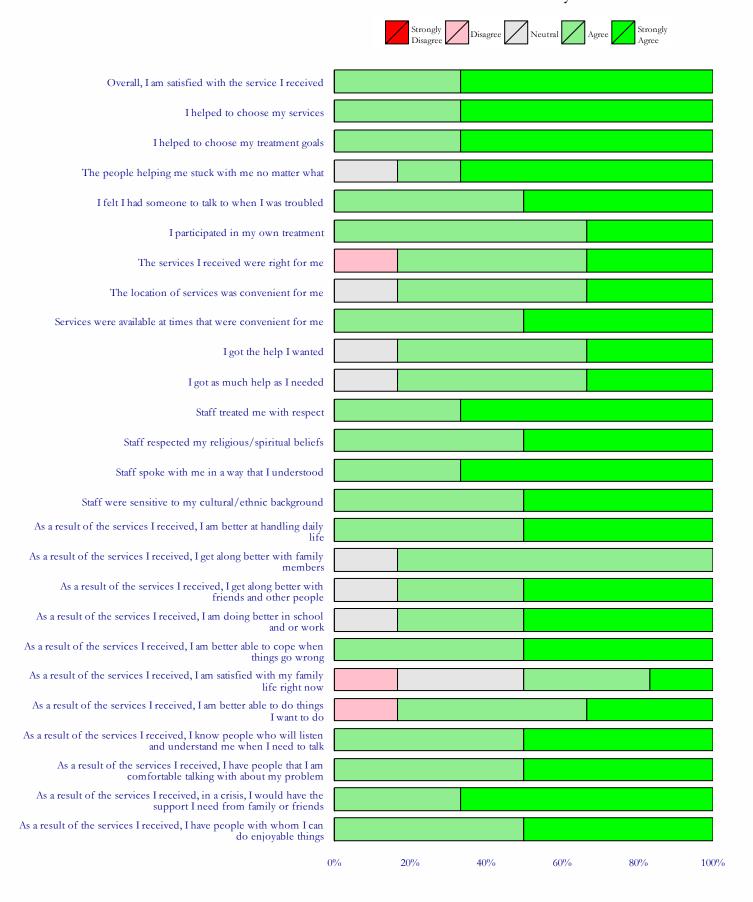

## Youth Services Survey for Youth

# Youth Services Survey for Youth N = 6

| ·                                                                                                           | Strongly<br>Disagree | Disagree | Neutral  | Agree     | Strongly<br>Agree | Missing  |
|-------------------------------------------------------------------------------------------------------------|----------------------|----------|----------|-----------|-------------------|----------|
| Overall, I am satisfied with the service I received                                                         | 0                    | 0        | 0        | 2         | 4                 | 0        |
|                                                                                                             | 0 %                  | 0 %      | 0 %      | 33 %      | 67 %              | 0 %      |
| I helped to choose my services                                                                              | 0                    | 0        | 0        | 2         | 4                 | 0        |
| Therped to choose my services                                                                               | 0 %                  | 0 %      | 0 %      | 33 %      | 67 %              | 0 %      |
| I helped to choose my treatment goals                                                                       | 0                    | 0        | 0        | 2         | 4                 | 0        |
|                                                                                                             | 0 %                  | 0 %      | 0 %      | 33 %      | 67 %              | 0 %      |
| The people helping me stuck with me no matter what                                                          | 0                    | 0        | 1        | 1         | 4                 | 0        |
|                                                                                                             | 0 %                  | 0 %      | 17 %     | 17 %      | 67 %              | 0 %      |
| I felt I had someone to talk to when I was troubled                                                         | 0                    | 0        | 0        | 3         | 3                 | 0        |
|                                                                                                             | 0 %                  | 0 %      | 0 %      | 50 %      | 50 %              | 0 %      |
| I participated in my own treatment                                                                          | 0                    | 0        | 0        | 4         | 2                 | 0        |
|                                                                                                             | 0 %                  | 0 %      | 0 %      | 67 %      | 33 %              | 0 %      |
| The services I received were right for me                                                                   | 0                    | 1        | 0        | 3         | 2                 | 0        |
|                                                                                                             | 0 %                  | 17 %     | 0 %      | 50 %      | 33 %              | 0 %      |
| The location of services was convenient for me                                                              | 0                    | 0        | 1        | 3         | 2                 | 0        |
|                                                                                                             | 0 %                  | 0 %      | 17 %     | 50 %      | 33 %              | 0 %      |
| Services were available at times that were convenient for me                                                | 0                    | 0        | 0        | 3         | 3                 | 0        |
|                                                                                                             | 0 %                  | 0 %      | 0 %      | 50 %      | 50 %              | 0 %      |
| I got the help I wanted                                                                                     | 0                    | 0        | 1        | 3         | 2                 | 0        |
|                                                                                                             | 0 %                  | 0 %      | 17 %     | 50 %      | 33 %              | 0 %      |
| I got as much help as I needed                                                                              | 0                    | 0        | 1        | 3         | 2                 | 0        |
|                                                                                                             | 0 %                  | 0 %      | 17 %     | 50 %      | 33 %              | 0 %      |
| Staff treated me with respect                                                                               | 0                    | 0        | 0        | 2         | 4                 | 0        |
|                                                                                                             | 0 %                  | 0 %      | 0 %      | 33 %      | 67 %              | 0 %      |
| Staff respected my religious/spiritual beliefs                                                              | 0                    | 0        | 0        | 3         | 3                 | 0        |
|                                                                                                             | 0 %                  | 0 %      | 0 %      | 50 %      | 50 %              | 0 %      |
| Staff spoke with me in a way that I understood                                                              | 0                    | 0        | 0        | 2         | 4                 | 0        |
|                                                                                                             | 0 %                  | 0 %      | 0 %      | 33 %      | 67 %              | 0 %      |
| Staff were sensitive to my cultural/ethnic background                                                       | 0                    | 0        | 0        | 3         | 3                 | 0        |
|                                                                                                             | 0 %                  | 0 %      | 0 %      | 50 %      | 50 %              | 0 %      |
| As a result of the services I received, I am better at handling daily life                                  | y 0                  | 0        | 0        | 3         | 3                 | 0        |
|                                                                                                             | 0%                   | 0 %      | 0 %      | 50 %      | 50 %              | 0 %      |
| As a result of the services I received, I get along better with family members                              | y 0                  | 0        | 1        | 5         | 0                 | 0        |
|                                                                                                             | 0%                   | 0 %      | 17 %     | 83 %      | 0 %               | 0 %      |
| As a result of the services I received, I get along better with friends and other people                    | n 0                  | 0        | 1        | 2         | 3                 | 0        |
|                                                                                                             | 0%                   | 0 %      | 17 %     | 33 %      | 50 %              | 0 %      |
| As a result of the services I received, I am doing better in school and or work                             | 1 0                  | 0        | 1        | 2         | 3                 | 0        |
|                                                                                                             | 0%                   | 0 %      | 17 %     | 33 %      | 50 %              | 0 %      |
| As a result of the services I received, I am better able to cope when things go wrong                       | n 0                  | 0        | 0        | 3         | 3                 | 0        |
|                                                                                                             | 0%                   | 0 %      | 0 %      | 50 %      | 50 %              | 0 %      |
| As a result of the services I received, I am satisfied with my family life right now                        | y 0                  | 1        | 2        | 2         | 1                 | 0        |
|                                                                                                             | 0%                   | 17 %     | 33 %     | 33 %      | 17 %              | 0 %      |
| As a result of the services I received, I am better able to do thing I want to do                           | s 0                  | 1        | 0        | 3         | 2                 | 0        |
|                                                                                                             | 0%                   | 17 %     | 0 %      | 50 %      | 33 %              | 0 %      |
| As a result of the services I received, I know people who will lister and understand me when I need to talk | n 0                  | 0        | 0        | 3         | 3                 | 0        |
|                                                                                                             | 0%                   | 0 %      | 0 %      | 50 %      | 50 %              | 0 %      |
| As a result of the services I received, I have people that I an comfortable talking with about my problem   | n 0                  | 0        | 0        | 3         | 3                 | 0        |
|                                                                                                             | 0%                   | 0 %      | 0 %      | 50 %      | 50 %              | 0 %      |
| As a result of the services I received, in a crisis, I would have the support I need from family or friends |                      | 0<br>0 % | 0<br>0 % | 2<br>33 % | 4<br>67 %         | 0<br>0 % |
| As a result of the services I received, I have people with whom I can do enjoyable things                   | n 0                  | 0        | 0        | 3         | 3                 | 0        |
|                                                                                                             | 0%                   | 0 %      | 0 %      | 50 %      | 50 %              | 0 %      |