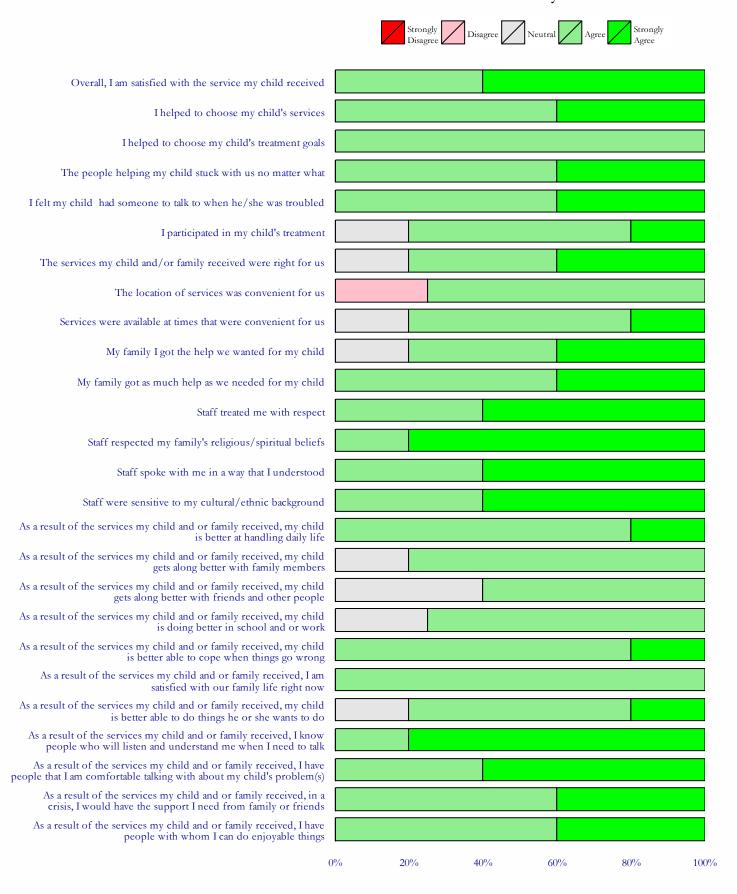

## Youth Services Survey for Families

# Youth Services Survey for Families N = 5

| 2 0 10 1 2 0 1 1 1 0 0 0 0 1 1 0 1 1 0 1 1 0 1 1 0 1 1 0 1 1 0 1 1 0 1 1 0 1 1 0 1 1 0 1 1 0 1 1 0 1 1 0 1 1 0 1 1 0 1 1 0 1 1 0 1 1 0 1 1 0 1 1 0 1 1 0 1 1 0 1 1 0 1 1 0 1 1 0 1 1 0 1 1 0 1 1 0 1 1 0 1 1 0 1 1 0 1 1 0 1 1 0 1 1 0 1 1 0 1 1 0 1 1 0 1 1 0 1 1 0 1 1 0 1 1 0 1 1 0 1 1 0 1 1 0 1 1 0 1 1 0 1 1 0 1 1 0 1 1 0 1 1 0 1 1 0 1 1 0 1 1 0 1 1 0 1 1 0 1 1 0 1 1 0 1 1 0 1 1 0 1 1 0 1 1 0 1 1 0 1 1 0 1 1 0 1 1 0 1 1 0 1 1 0 1 1 0 1 1 0 1 1 0 1 1 0 1 1 0 1 1 0 1 1 0 1 1 0 1 1 0 1 1 0 1 1 0 1 1 0 1 1 0 1 1 0 1 1 0 1 1 0 1 1 0 1 1 0 1 1 0 1 1 0 1 1 0 1 1 0 1 1 0 1 1 0 1 1 0 1 1 0 1 1 0 1 1 0 1 1 0 1 1 0 1 1 0 1 1 0 1 1 0 1 1 0 1 1 0 1 1 0 1 1 0 1 1 0 1 1 0 1 1 0 1 1 0 1 1 0 1 1 0 1 1 0 1 1 0 1 1 0 1 1 0 1 1 0 1 1 0 1 1 0 1 1 0 1 1 0 1 1 0 1 1 0 1 1 0 1 1 0 1 1 0 1 1 0 1 1 0 1 1 0 1 1 0 1 1 0 1 1 0 1 1 0 1 1 0 1 1 0 1 1 0 1 1 0 1 1 0 1 1 0 1 1 0 1 1 0 1 1 0 1 1 0 1 1 0 1 1 0 1 1 0 1 1 0 1 1 0 1 1 0 1 1 0 1 1 0 1 1 0 1 1 0 1 1 0 1 1 0 1 1 0 1 1 0 1 1 0 1 1 0 1 1 0 1 1 0 1 1 0 1 1 0 1 1 0 1 1 0 1 1 0 1 1 0 1 1 0 1 1 0 1 1 0 1 1 0 1 1 0 1 1 0 1 1 0 1 1 0 1 1 0 1 1 0 1 1 0 1 1 0 1 1 0 1 1 0 1 1 0 1 1 0 1 1 0 1 1 0 1 1 0 1 1 0 1 1 0 1 1 0 1 1 0 1 1 0 1 1 0 1 1 0 1 1 0 1 1 0 1 1 0 1 1 0 1 1 0 1 1 0 1 1 0 1 1 0 1 1 0 1 1 0 1 1 0 1 1 0 1 1 0 1 1 0 1 1 0 1 1 0 1 1 0 1 1 0 1 1 0 1 1 0 1 1 0 1 1 0 1 1 0 1 1 0 1 1 0 1 1 0 1 1 0 1 1 0 1 1 0 1 1 0 1 1 0 1 1 0 1 1 0 1 1 0 1 1 0 1 1 0 1 1 0 1 1 0 1 1 0 1 1 0 1 1 0 1 1 0 1 1 0 1 1 0 1 1 0 1 1 0 1 1 0 1 1 0 1 1 0 1 1 0 1 1 0 1 1 0 1 1 0 1 1 0 1 1 0 1 1 0 1 1 0 1 1 0 1 1 0 1 1 0 1 1 0 1 1 0 1 1 0 1 1 0 1 1 0 1 1 0 1 1 0 1 1 0 1 1 0 1 1 0 1 1 0 1 1 0 1 1 0 1 1 0 1 1 0 1 1 0 1 1 0 1 1 0 1 1 0 1 1 0 1 1 0 1 1 0 1 1 0 1 1 0 1 1 0 1 1 0 1 1 0 1 1 0 1 1 0 1 1 0 1 1 0 1 1 0 1 1 0 1 1 0 1 1 0 1 1 0 1 1 0 1 1 0 1 1 0 1 1 0 1 1 0 1 1 0 1 1 0 1 1 0 1 1 0 1 1 0 1 1 0 1 1 0 1 1 0 1 1 0 1 1 0 1 1 0 1 1 0 1 1 0 1 1 0 1 1 0 1 1 0 1 1 0 1 1 0 1 1 0 1 1 0 1 1 0 1 1 0 1 1 0 1 1 0 1 1 0 1 1 0 1 1 0 1 1 0 1 1 0 1 1 0 1 1 0 1 1 0 1 1 0 1 1 0 1 1 0 1 1 0 1 1 0 1 1 0 1 1 0 1 1 0 1 1 0 1 1 0 1 1 0 1 1 0 1 1 | Strongly<br>Disagree | Disagree      | Neutral   | Agree             | Strongly<br>Agree | Missing   |
|--------------------------------------------------------------------------------------------------------------------------------------------------------------------------------------------------------------------------------------------------------------------------------------------------------------------------------------------------------------------------------------------------------------------------------------------------------------------------------------------------------------------------------------------------------------------------------------------------------------------------------------------------------------------------------------------------------------------------------------------------------------------------------------------------------------------------------------------------------------------------------------------------------------------------------------------------------------------------------------------------------------------------------------------------------------------------------------------------------------------------------------------------------------------------------------------------------------------------------------------------------------------------------------------------------------------------------------------------------------------------------------------------------------------------------------------------------------------------------------------------------------------------------------------------------------------------------------------------------------------------------------------------------------------------------------------------------------------------------------------------------------------------------------------------------------------------------------------------------------------------------------------------------------------------------------------------------------------------------------------------------------------------------------------------------------------------------------------------------------------------------|----------------------|---------------|-----------|-------------------|-------------------|-----------|
| Overall, I am satisfied with the service my child received                                                                                                                                                                                                                                                                                                                                                                                                                                                                                                                                                                                                                                                                                                                                                                                                                                                                                                                                                                                                                                                                                                                                                                                                                                                                                                                                                                                                                                                                                                                                                                                                                                                                                                                                                                                                                                                                                                                                                                                                                                                                     | 0<br>0 %             | 0<br>0 %      | 0<br>0 %  | 2<br>40 %         | 3<br>60 %         | 0<br>0 %  |
| I helped to choose my child's services                                                                                                                                                                                                                                                                                                                                                                                                                                                                                                                                                                                                                                                                                                                                                                                                                                                                                                                                                                                                                                                                                                                                                                                                                                                                                                                                                                                                                                                                                                                                                                                                                                                                                                                                                                                                                                                                                                                                                                                                                                                                                         | 0<br>0 %             | 0<br>0 %      | 0<br>0 %  | 3<br>60 %         | 2<br>40 %         | 0<br>0 %  |
| I helped to choose my child's treatment goals                                                                                                                                                                                                                                                                                                                                                                                                                                                                                                                                                                                                                                                                                                                                                                                                                                                                                                                                                                                                                                                                                                                                                                                                                                                                                                                                                                                                                                                                                                                                                                                                                                                                                                                                                                                                                                                                                                                                                                                                                                                                                  | 0<br>0 %             | 0<br>0 %      | 0<br>0 %  | 4<br>80 %         | 0<br>0 %          | 1<br>20 % |
| The people helping my child stuck with us no matter what                                                                                                                                                                                                                                                                                                                                                                                                                                                                                                                                                                                                                                                                                                                                                                                                                                                                                                                                                                                                                                                                                                                                                                                                                                                                                                                                                                                                                                                                                                                                                                                                                                                                                                                                                                                                                                                                                                                                                                                                                                                                       | 0<br>0 %             | 0<br>0 %      | 0<br>0 %  | 3<br>60 %         | 2<br>40 %         | 0<br>0 %  |
| I felt my child had someone to talk to when he/she was troubled                                                                                                                                                                                                                                                                                                                                                                                                                                                                                                                                                                                                                                                                                                                                                                                                                                                                                                                                                                                                                                                                                                                                                                                                                                                                                                                                                                                                                                                                                                                                                                                                                                                                                                                                                                                                                                                                                                                                                                                                                                                                | 0                    | 0             | 0<br>0 %  | 3<br>60 %         | 2<br>40 %         | 0         |
| I participated in my child's treatment                                                                                                                                                                                                                                                                                                                                                                                                                                                                                                                                                                                                                                                                                                                                                                                                                                                                                                                                                                                                                                                                                                                                                                                                                                                                                                                                                                                                                                                                                                                                                                                                                                                                                                                                                                                                                                                                                                                                                                                                                                                                                         | 0<br>0 %             | 0<br>0 %      | 1<br>20 % | 3<br>60 %         | 1 20 %            | 0<br>0 %  |
| The services my child and/or family received were right for us                                                                                                                                                                                                                                                                                                                                                                                                                                                                                                                                                                                                                                                                                                                                                                                                                                                                                                                                                                                                                                                                                                                                                                                                                                                                                                                                                                                                                                                                                                                                                                                                                                                                                                                                                                                                                                                                                                                                                                                                                                                                 | 0                    | 0             | 1 20 %    | 2<br>40 %         | 2 40 %            | 0         |
| The location of services was convenient for us                                                                                                                                                                                                                                                                                                                                                                                                                                                                                                                                                                                                                                                                                                                                                                                                                                                                                                                                                                                                                                                                                                                                                                                                                                                                                                                                                                                                                                                                                                                                                                                                                                                                                                                                                                                                                                                                                                                                                                                                                                                                                 | 0 %                  | 1 20 %        | 0 0 %     | 3 60 %            | 0 0 %             | 1 20 %    |
| Services were available at times that were convenient for us                                                                                                                                                                                                                                                                                                                                                                                                                                                                                                                                                                                                                                                                                                                                                                                                                                                                                                                                                                                                                                                                                                                                                                                                                                                                                                                                                                                                                                                                                                                                                                                                                                                                                                                                                                                                                                                                                                                                                                                                                                                                   | 0                    | 0<br>0 %      | 1 20 %    | 3<br>60 %         | 1<br>20 %         | 0 %       |
| My family I got the help we wanted for my child                                                                                                                                                                                                                                                                                                                                                                                                                                                                                                                                                                                                                                                                                                                                                                                                                                                                                                                                                                                                                                                                                                                                                                                                                                                                                                                                                                                                                                                                                                                                                                                                                                                                                                                                                                                                                                                                                                                                                                                                                                                                                | 0 %                  | 0             | 1 20 %    | 2 40 %            | 2 40 %            | 0<br>0 %  |
| My family got as much help as we needed for my child                                                                                                                                                                                                                                                                                                                                                                                                                                                                                                                                                                                                                                                                                                                                                                                                                                                                                                                                                                                                                                                                                                                                                                                                                                                                                                                                                                                                                                                                                                                                                                                                                                                                                                                                                                                                                                                                                                                                                                                                                                                                           | 0 %                  | 0 %           | 0 0 %     | 3<br>60 %         | 2 40 %            | 0 %       |
| Staff treated me with respect                                                                                                                                                                                                                                                                                                                                                                                                                                                                                                                                                                                                                                                                                                                                                                                                                                                                                                                                                                                                                                                                                                                                                                                                                                                                                                                                                                                                                                                                                                                                                                                                                                                                                                                                                                                                                                                                                                                                                                                                                                                                                                  | 0 0 %                | 0 %           | 0 %       | 2 40 %            | 3<br>60 %         | 0 %       |
| Staff respected my family's religious/spiritual beliefs                                                                                                                                                                                                                                                                                                                                                                                                                                                                                                                                                                                                                                                                                                                                                                                                                                                                                                                                                                                                                                                                                                                                                                                                                                                                                                                                                                                                                                                                                                                                                                                                                                                                                                                                                                                                                                                                                                                                                                                                                                                                        | 0 %                  | 0<br>0<br>0 % | 0 %       | 1 20 %            | 4<br>80 %         | 0 %       |
| Staff spoke with me in a way that I understood                                                                                                                                                                                                                                                                                                                                                                                                                                                                                                                                                                                                                                                                                                                                                                                                                                                                                                                                                                                                                                                                                                                                                                                                                                                                                                                                                                                                                                                                                                                                                                                                                                                                                                                                                                                                                                                                                                                                                                                                                                                                                 | 0                    | 0             | 0         | 2                 | 3                 | 0         |
| Staff were sensitive to my cultural/ethnic background                                                                                                                                                                                                                                                                                                                                                                                                                                                                                                                                                                                                                                                                                                                                                                                                                                                                                                                                                                                                                                                                                                                                                                                                                                                                                                                                                                                                                                                                                                                                                                                                                                                                                                                                                                                                                                                                                                                                                                                                                                                                          | 0 %                  | 0 %           | 0 %       | 40 %              | 60 %              | 0 %       |
| As a result of the services my child and or family received, my child is better at handling daily life                                                                                                                                                                                                                                                                                                                                                                                                                                                                                                                                                                                                                                                                                                                                                                                                                                                                                                                                                                                                                                                                                                                                                                                                                                                                                                                                                                                                                                                                                                                                                                                                                                                                                                                                                                                                                                                                                                                                                                                                                         |                      | 0 %           | 0 %       | 40 %              | 60 %              | 0 %       |
| As a result of the services my child and or family received, my child gets along better with family members                                                                                                                                                                                                                                                                                                                                                                                                                                                                                                                                                                                                                                                                                                                                                                                                                                                                                                                                                                                                                                                                                                                                                                                                                                                                                                                                                                                                                                                                                                                                                                                                                                                                                                                                                                                                                                                                                                                                                                                                                    |                      | 0 %           | 0 %       | 80 %<br>4<br>80 % | 0                 | 0 %       |
| As a result of the services my child and or family received, my child                                                                                                                                                                                                                                                                                                                                                                                                                                                                                                                                                                                                                                                                                                                                                                                                                                                                                                                                                                                                                                                                                                                                                                                                                                                                                                                                                                                                                                                                                                                                                                                                                                                                                                                                                                                                                                                                                                                                                                                                                                                          |                      | 0 %           | 20 %      | 3                 | 0 %               | 0 %       |
| gets along better with friends and other people  As a result of the services my child and or family received, my child                                                                                                                                                                                                                                                                                                                                                                                                                                                                                                                                                                                                                                                                                                                                                                                                                                                                                                                                                                                                                                                                                                                                                                                                                                                                                                                                                                                                                                                                                                                                                                                                                                                                                                                                                                                                                                                                                                                                                                                                         |                      | 0 %           | 40 %      | 60 %              | 0 %               | 0 %       |
| is doing better in school and or work  As a result of the services my child and or family received, my child                                                                                                                                                                                                                                                                                                                                                                                                                                                                                                                                                                                                                                                                                                                                                                                                                                                                                                                                                                                                                                                                                                                                                                                                                                                                                                                                                                                                                                                                                                                                                                                                                                                                                                                                                                                                                                                                                                                                                                                                                   |                      | 0 %           | 20 %      | 60 %              | 0 %               | 20 %      |
| is better able to cope when things go wrong  As a result of the services my child and or family received, I am                                                                                                                                                                                                                                                                                                                                                                                                                                                                                                                                                                                                                                                                                                                                                                                                                                                                                                                                                                                                                                                                                                                                                                                                                                                                                                                                                                                                                                                                                                                                                                                                                                                                                                                                                                                                                                                                                                                                                                                                                 |                      | 0 %<br>0      | 0 %       | 80 %<br>5         | 20 %<br>0         | 0 %       |
| satisfied with our family life right now  As a result of the services my child and or family received, my child                                                                                                                                                                                                                                                                                                                                                                                                                                                                                                                                                                                                                                                                                                                                                                                                                                                                                                                                                                                                                                                                                                                                                                                                                                                                                                                                                                                                                                                                                                                                                                                                                                                                                                                                                                                                                                                                                                                                                                                                                |                      | 0 %<br>0      | 0 %<br>1  | 100 %             | 0 %<br>1          | 0 %       |
| is better able to do things he or she wants to do  As a result of the services my child and or family received, I know                                                                                                                                                                                                                                                                                                                                                                                                                                                                                                                                                                                                                                                                                                                                                                                                                                                                                                                                                                                                                                                                                                                                                                                                                                                                                                                                                                                                                                                                                                                                                                                                                                                                                                                                                                                                                                                                                                                                                                                                         | 0 %                  | 0 %           | 20 %<br>0 | 60 %<br>1         | 20 %<br>4         | 0 %       |
| people who will listen and understand me when I need to talk  As a result of the services my child and or family received, I have                                                                                                                                                                                                                                                                                                                                                                                                                                                                                                                                                                                                                                                                                                                                                                                                                                                                                                                                                                                                                                                                                                                                                                                                                                                                                                                                                                                                                                                                                                                                                                                                                                                                                                                                                                                                                                                                                                                                                                                              | 0 %                  | 0 %<br>0      | 0 %       | 20 %              | 80 %              | 0 %       |
| people that I am comfortable talking with about my child's problem(s).  As a result of the services my child and or family received, in a                                                                                                                                                                                                                                                                                                                                                                                                                                                                                                                                                                                                                                                                                                                                                                                                                                                                                                                                                                                                                                                                                                                                                                                                                                                                                                                                                                                                                                                                                                                                                                                                                                                                                                                                                                                                                                                                                                                                                                                      | 0 %                  | 0 %<br>0      | 0 %<br>0  | 40 %<br>3         | 60 %<br>2         | 0 %       |
| crisis, I would have the support I need from family or friends  As a result of the services my child and or family received, I have                                                                                                                                                                                                                                                                                                                                                                                                                                                                                                                                                                                                                                                                                                                                                                                                                                                                                                                                                                                                                                                                                                                                                                                                                                                                                                                                                                                                                                                                                                                                                                                                                                                                                                                                                                                                                                                                                                                                                                                            | 0 %                  | 0 %           | 0 %       | 60 %              | 40 %              | 0 %       |
| As a result of the services my child and or family received, I have people with whom I can do enjoyable things                                                                                                                                                                                                                                                                                                                                                                                                                                                                                                                                                                                                                                                                                                                                                                                                                                                                                                                                                                                                                                                                                                                                                                                                                                                                                                                                                                                                                                                                                                                                                                                                                                                                                                                                                                                                                                                                                                                                                                                                                 | 0 %                  | 0 %           | 0 %       | 60 %              | 40 %              | 0 %       |