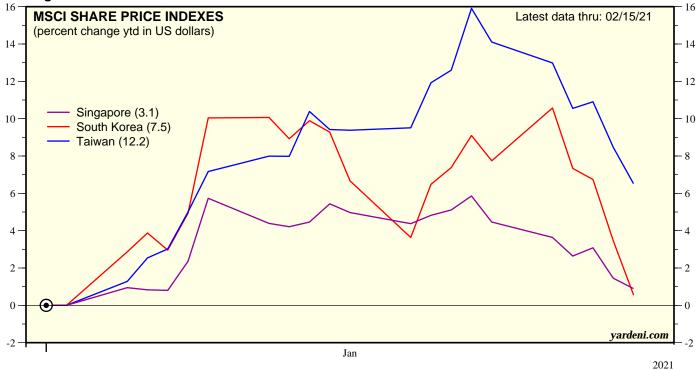

# Performance 2021: Europe

Source: Morgan Stanley Capital International.

Figure 12.

Source: Morgan Stanley Capital International.

Figure 14.

Source: Morgan Stanley Capital International.

2021

Source: Morgan Stanley Capital International.