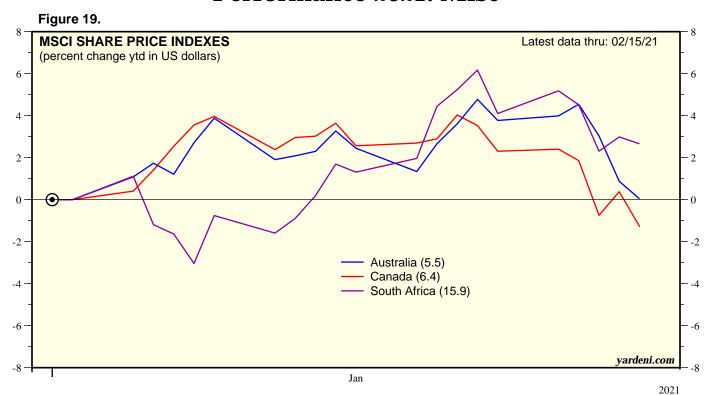

|             |

### **Performance 2021: World Indexes**

Figure 1.



Source: Morgan Stanley Capital International.

Figure 2.



### **Performance 2021: World Indexes**





Source: Morgan Stanley Capital International.

Figure 4.



#### **Performance 2021: World Indexes**

Figure 5.



Source: Morgan Stanley Capital International.

Figure 6.



# Performance 2021: Europe





Source: Morgan Stanley Capital International.

Figure 8.



# Performance 2021: Europe











Source: Morgan Stanley Capital International.

Figure 12.







Source: Morgan Stanley Capital International.

Figure 14.





Source: Morgan Stanley Capital International.



2021





Source: Morgan Stanley Capital International.

Figure 18.



#### **Performance 2021: Misc**





#### **Performance 2021: Misc**

Figure 21.



Source: Morgan Stanley Capital International.

Figure 22.



Copyright (c) Yardeni Research, Inc. 2021. All rights reserved. The information contained herein has been obtained from sources believed to be reliable, but is not necessarily complete and its accuracy cannot be guaranteed. No representation or warranty, express or implied, is made as to the fairness, accuracy, completeness, or correctness of the information and opinions contained herein. The views and the other information provided are subject to change without notice. All reports and podcasts posted on <a href="https://www.yardeni.com">www.yardeni.com</a>, blog.yardeni.com, and YRI's Apps are issued without regard to the specific investment objectives, financial situation, or p