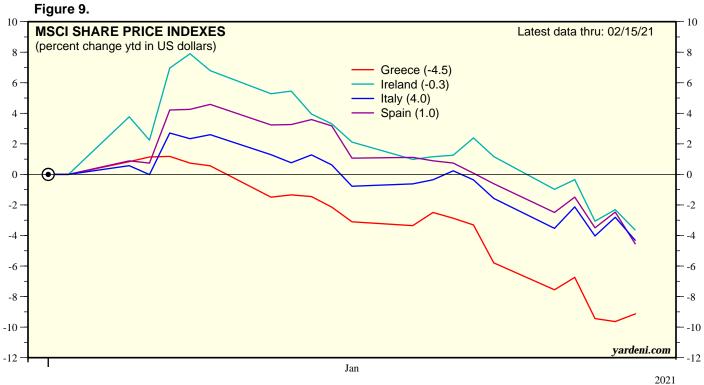

| 3-5         |
|------------------------------------------------------------------------------------|-------------|
| Performance 2021: Europe Performance 2021: Emerging Markets Performance 2021: Misc | 6-7<br>8-11 |
|                                                                                    |             |

### **Performance 2021: World Indexes**

Figure 1.



Source: Morgan Stanley Capital International.

Figure 2.



### **Performance 2021: World Indexes**





Source: Morgan Stanley Capital International.

Figure 4.



#### **Performance 2021: World Indexes**

Figure 5.



Source: Morgan Stanley Capital International.

Figure 6.



# Performance 2021: Europe





Source: Morgan Stanley Capital International.

Figure 8.



# Performance 2021: Europe











Source: Morgan Stanley Capital International.

Figure 12.







Source: Morgan Stanley Capital International.

Figure 14.





Source: Morgan Stanley Capital International.



2021





Source: Morgan Stanley Capital International.

Figure 18.



#### **Performance 2021: Misc**





#### **Performance 2021: Misc**

Figure 21.



Source: Morgan Stanley Capital International.

Figure 22.



Copyright (c) Yardeni Research, Inc. 2021. All rights reserved. The information contained herein has been obtained from sources believed to be reliable, but is not necessarily complete and its accuracy cannot be guaranteed. No representation or warranty, express or implied, is made as to the fairness, accuracy, completeness, or correctness of the information and opinions contained herein. The v