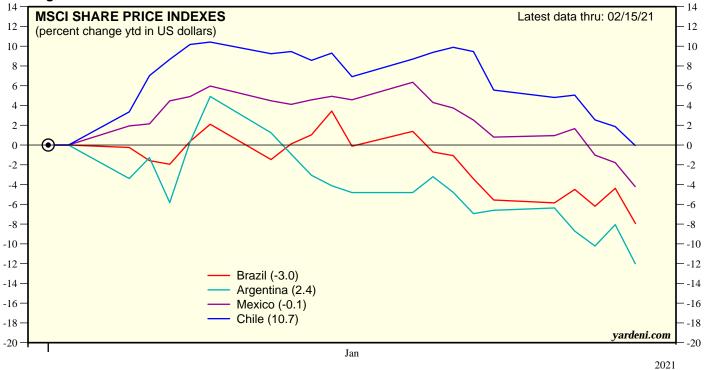

# Performance 2021: Europe

Source: Morgan Stanley Capital International.

Figure 12.

Source: Morgan Stanley Capital International.

Figure 14.

Source: Morgan Stanley Capital International.

2021

Source: Morgan Stanley Capital International.