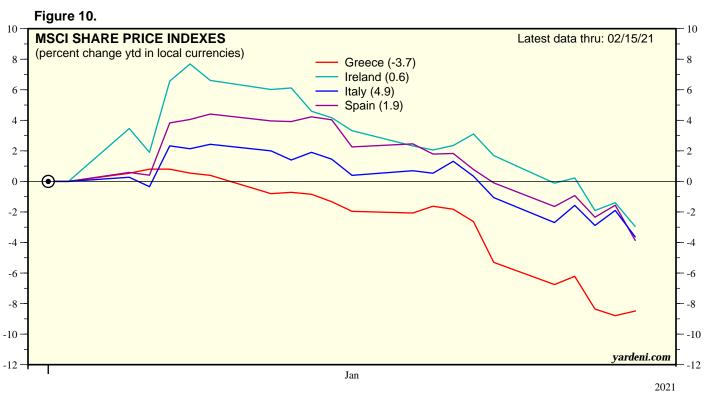

# Performance 2021: Europe

Source: Morgan Stanley Capital International.

Figure 8.