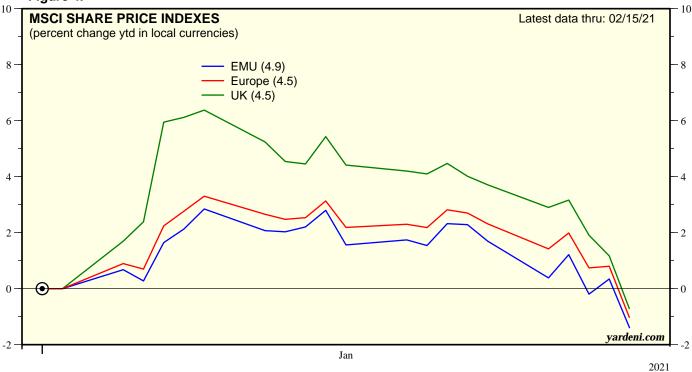

# Performance 2021: Europe

Source: Morgan Stanley Capital International.

Figure 8.