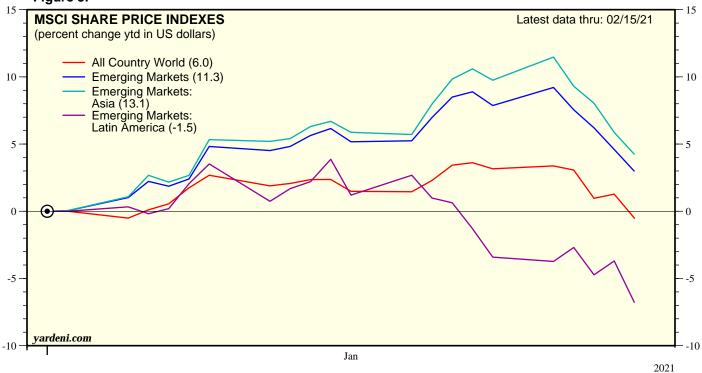

# Performance 2021: Europe

Source: Morgan Stanley Capital International.

Figure 12.

Source: Morgan Stanley Capital International.

Figure 14.

Source: Morgan Stanley Capital International.

2021

Source: Morgan Stanley Capital International.