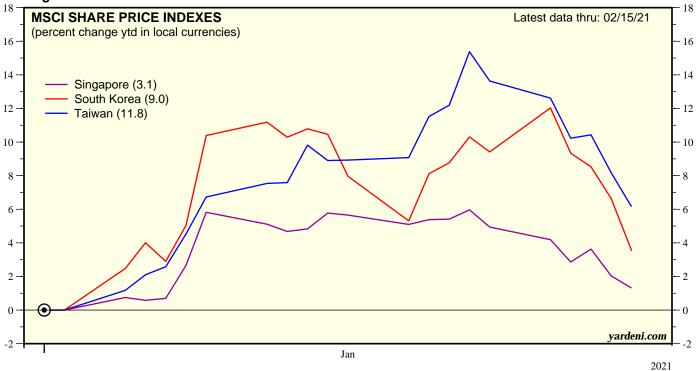

# Performance 2021: Europe

Source: Morgan Stanley Capital International.

Figure 12.

Source: Morgan Stanley Capital International.

Figure 14.

Source: Morgan Stanley Capital International.

2021

Source: Morgan Stanley Capital International.