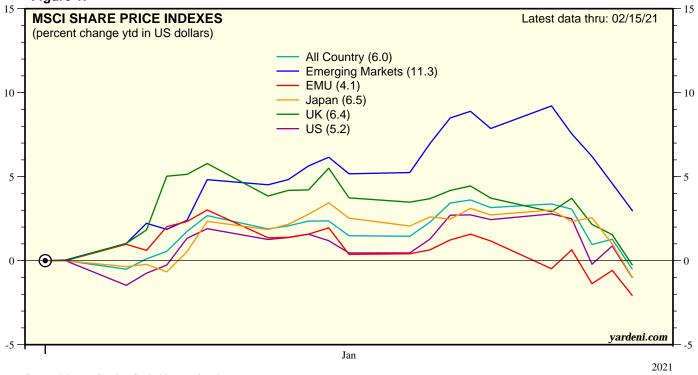

### **Performance 2021: World Indexes**

Figure 1.

Source: Morgan Stanley Capital International.

Figure 2.