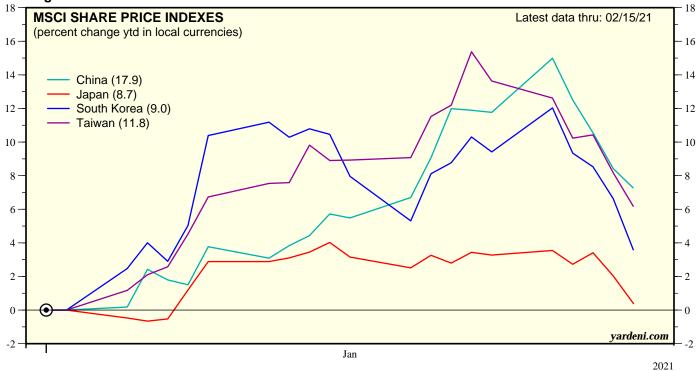

#### **Performance 2021: Misc**

#### **Performance 2021: Misc**

Figure 21.

Source: Morgan Stanley Capital International.

Figure 22.

Copyright (c) Yardeni Research, Inc. 2021. All rights reserved. The information contained herein has been obtained from sources believed to be reliable, but is not necessarily complete and its accuracy cannot be guaranteed. No representation or warranty, express or implied, is made as to the fairness, accuracy, completeness, or correctness of the information and opinions contained herein. The views and the other information provided are subject to change without notice. All reports and podcasts posted on <a href="https://www.yardeni.com">www.yardeni.com</a>, blog.yardeni.com, and YRI's Apps are issued without regard to the specific investment objectives, financial situation, or particular needs of any specific recipient and are not to be construed as a solicitation or an offer to buy or sell any securities or related financial instruments. Past performance is not necessarily a guide to future results. Company fundamentals and earnings may be mentioned occasionally, but should not be construed as a recommendation to buy, sell, or hold the company's stock. Predictions, forecasts, and estimates for any and all markets should not be construed as recommendations to buy, sell, or hold any security--including mutual funds, futures contracts, and exchange traded funds, or any similar instruments.