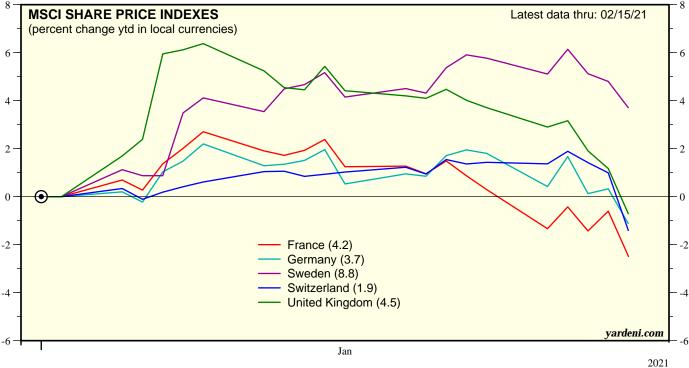

# Performance 2021: Europe

Source: Morgan Stanley Capital International.

Figure 12.

Source: Morgan Stanley Capital International.

Figure 14.

Source: Morgan Stanley Capital International.

2021

Source: Morgan Stanley Capital International.