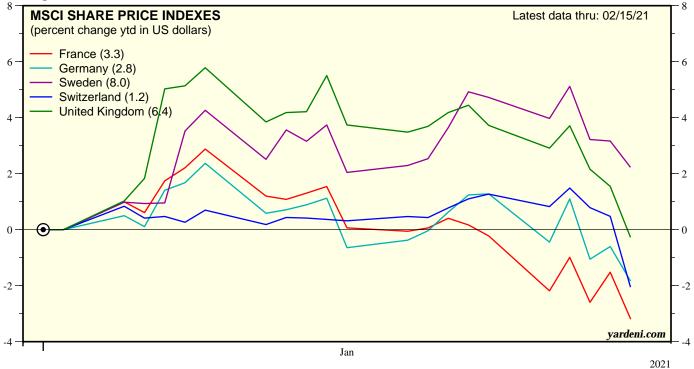

# Performance 2021: Europe

Source: Morgan Stanley Capital International.

Figure 8.