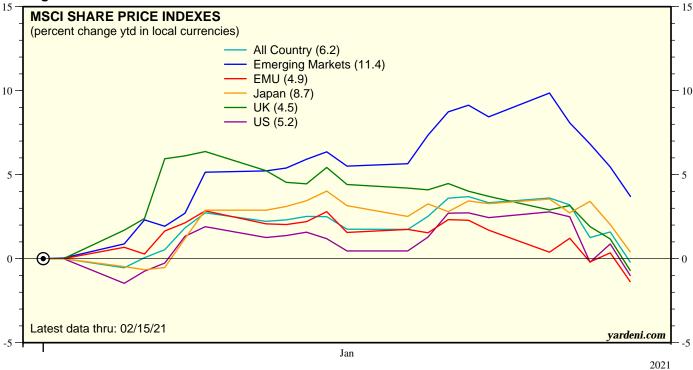

### **Performance 2021: World Indexes**

Source: Morgan Stanley Capital International.

Figure 4.