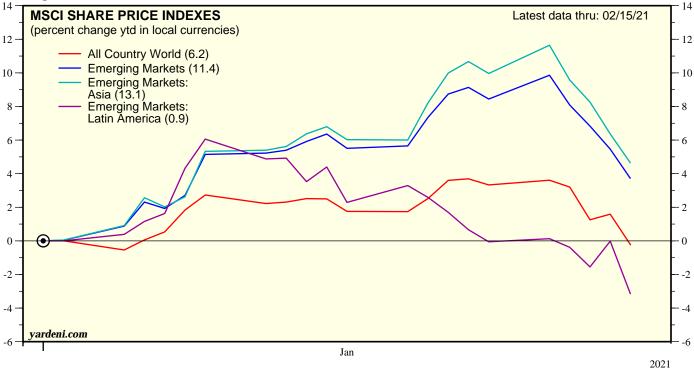

# Performance 2021: Europe

Source: Morgan Stanley Capital International.

Figure 12.

Source: Morgan Stanley Capital International.

Figure 14.

Source: Morgan Stanley Capital International.

2021

Source: Morgan Stanley Capital International.