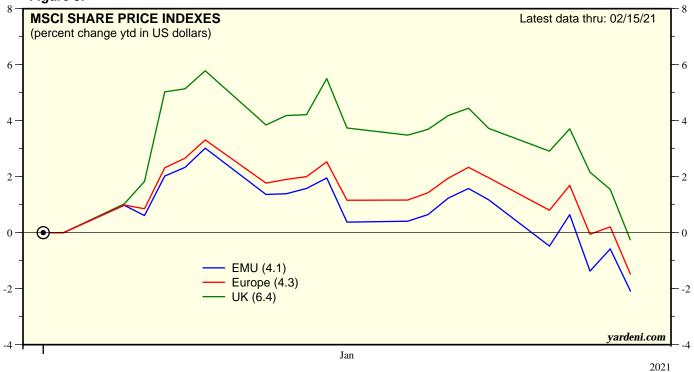

# Performance 2021: Europe

Source: Morgan Stanley Capital International.

Figure 8.