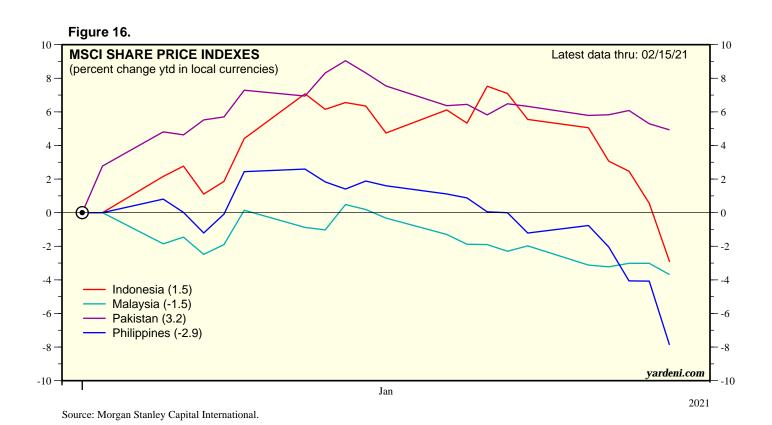

# Performance 2021: Europe

Source: Morgan Stanley Capital International.

Figure 12.

Source: Morgan Stanley Capital International.

Figure 14.

Source: Morgan Stanley Capital International.

2021

Source: Morgan Stanley Capital International.