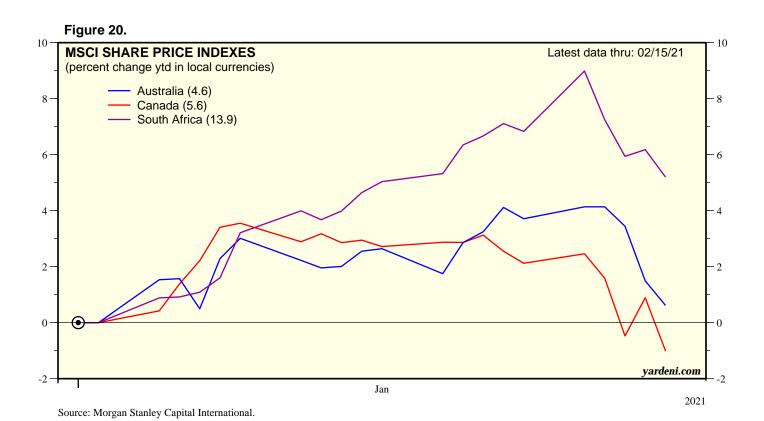

|             |

### **Performance 2021: World Indexes**

Figure 1.



Source: Morgan Stanley Capital International.

Figure 2.



### **Performance 2021: World Indexes**





Source: Morgan Stanley Capital International.

Figure 4.



#### **Performance 2021: World Indexes**

Figure 5.



Source: Morgan Stanley Capital International.

Figure 6.



# Performance 2021: Europe





Source: Morgan Stanley Capital International.

Figure 8.



# Performance 2021: Europe











Source: Morgan Stanley Capital International.

Figure 12.







Source: Morgan Stanley Capital International.

Figure 14.





Source: Morgan Stanley Capital International.



2021





Source: Morgan Stanley Capital International.

Figure 18.



#### **Performance 2021: Misc**





#### **Performance 2021: Misc**

Figure 21.



Source: Morgan Stanley Capital International.

Figure 22.



Copyright (c) Yardeni Research, Inc. 2021. All rights reserved. The information contained herein has been obtained from sources believed to be reliable, but is not necessarily complete and its accuracy cannot be guaranteed. No representation or warranty, express or implied, is made as to the fairness, accuracy, completeness, or correctness of the information and opinions contained herein. The views and the other information provided are subject to change without notice. All reports and podcasts posted on <a href="https://www.yardeni.com">www.yardeni.com</a>, blog.yardeni.com, and YRI's Apps are issued without regard to the specific investment objectives, financial situation, or par