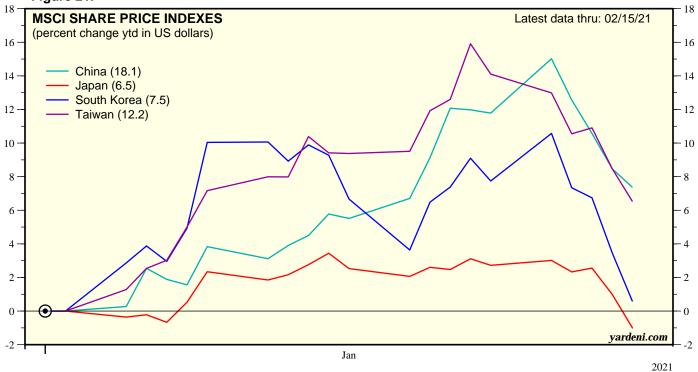

#### **Performance 2021: Misc**

#### **Performance 2021: Misc**

Figure 21.

Source: Morgan Stanley Capital International.

Figure 22.

Copyright (c) Yardeni Research, Inc. 2021. All rights reserved. The information contained herein has been obtained from sources believed to be reliable, but is not necessarily complete and its accuracy cannot be guaranteed. No representation or warranty, express or implied, is made as to the fairness, accuracy, completeness, or correctness of the information and opinions contained herein. The views and the other information provided are subject to change without notice. All reports and podcasts posted on <a href="https://www.yardeni.com">www.yardeni.com</a>, blog.yardeni.com, and YRI's Apps are issued without regard to the specific investment objectives, financial situation, or particular needs of any specific recipient and are not to be construed as a solicitation or an offer to buy or sell any securities or related financial instruments. Past performance is not necessarily a guide to future results. Company fundamentals and earnings may be mentioned occasionally, but should not be construed as a recommendation to buy, sell, or hold the company's stock. Predictions, forecasts, and estimates for any and all markets should not be construed as recommendations to buy, sell, or hold any security--including mutual funds, futures contracts, and exchange traded funds, or any similar instruments.