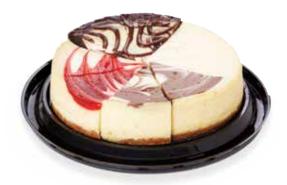

#### **Cheesecake Sampler**

This sampler is four delicious varieties of cheesecake in one! Includes: brownie, strawberry swirl, marble, and plain.

#### Serves 8

See a Bakery Associate to place your order.