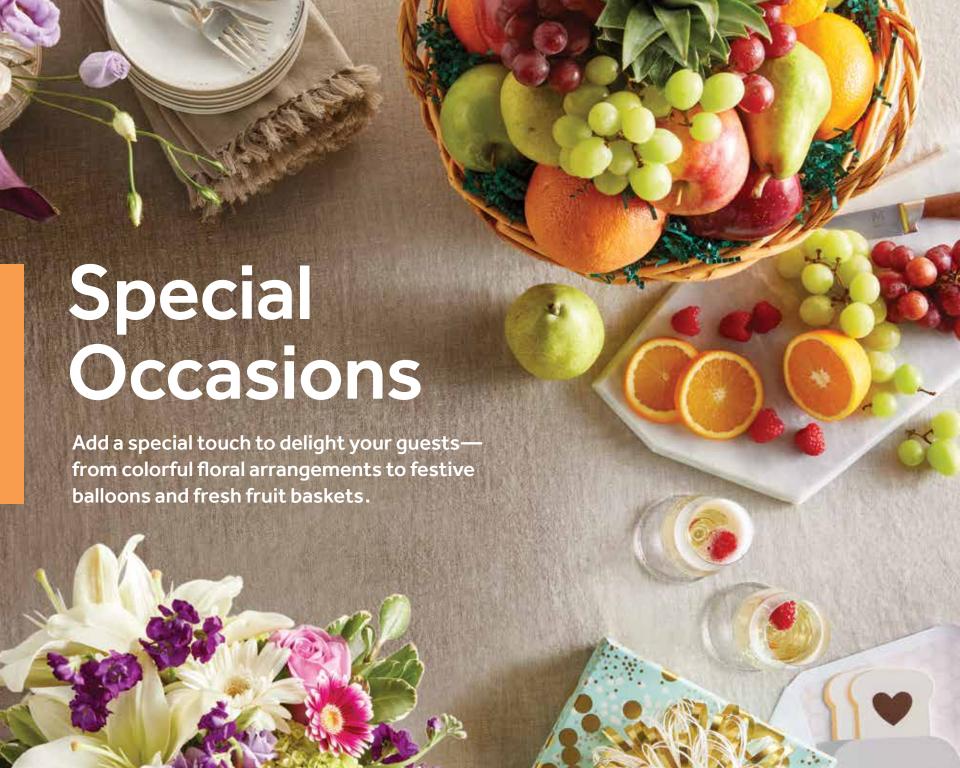

#### Set the scene.

Pretty up your dinner party with a colorful floral arrangement or deck out the day with fun and festive balloons.