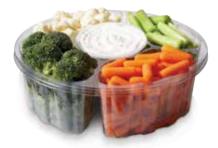

#### Fresh Cut Vegetable Platter

Baby peeled carrots, broccoli florets, celery sticks, cauliflower, and Marzetti's Ranch Dip.

Small Serves 5–7 Large Serves 8–10

See a Produce Associate to place your order.