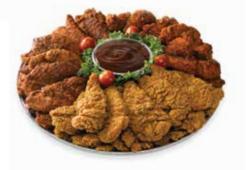

#### **Boneless Chicken Wing Platter**

Choose up to three varieties: Buffalo, Perfectly Roasted, Barbecue, and General Tsao. Comes with your choice of Blue Cheese, Ranch, or Barbecue dipping sauce.

Medium Serves 8-10 Large Serves 15-20

#### **Wings of Plenty Platter**

Choose up to three varieties: Buffalo, Perfectly Roasted, Barbecue, and General Tsao. Comes with your choice of Blue Cheese, Ranch, or Barbecue dipping sauce.

Small Serves 8-10 Medium Serves 15-20 Large Serves 25-30