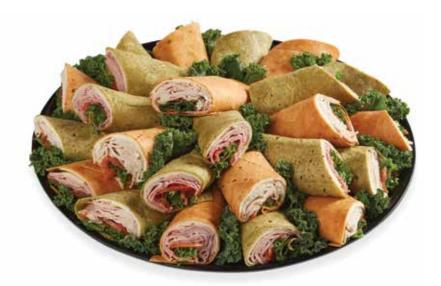

## **Wrap Party Tray**

A great centerpiece at any party, all wrapped up and ready to serve! Smoked Turkey and Cheddar, Roast Beef and Swiss, Ham and Cheddar, Albacore Tuna Salad, Club (Turkey, Ham, and Cheddar), and Rotisserie Chicken Salad available.

Medium Serves 8-10 Large Serves 10-12