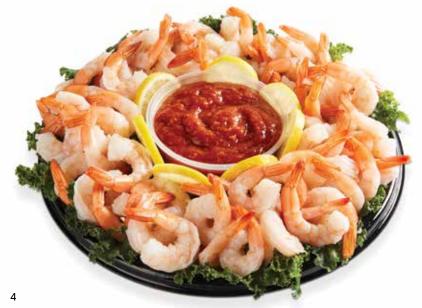

## **Shrimp Platters**

Cooked Shrimp and Cocktail Sauce. Choose from a variety of platter sizes. Available in three cooked shrimp sizes: 16/20 ct. Extra Jumbo Shrimp, 26/30 ct. Jumbo Shrimp, or 31/40 ct. Extra Large Shrimp.

1 lb. Serves 4-8 2 lb. Serves 10-15

See a Seafood Associate to place your order.

Mediterranean Platter

Taboule, Original and Red Pepper Hummus, Olive Medley and Tzatziki Labneh, Naan Dippers, and Pita Chip Pieces.