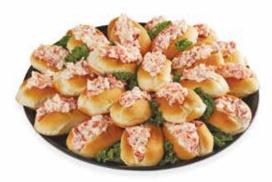

**Lobster Salad Sandwich Tray** 

Lobster Salad Finger Roll Sandwiches.

Small Serves 5–6 Large Serves 10–12

See a Deli Associate to place your order.