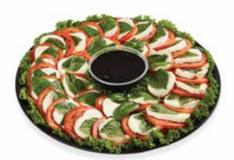

## Mozzarella & Tomato Tray

Fresh mozzarella cheese slices layered between slices of vineripened tomatoes and fresh basil. Served with extra virgin olive oil.

Serves 15-20

See a Produce Associate to place your order.