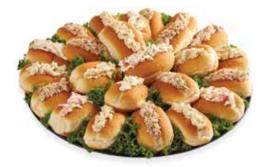

#### King's Hawaiian® Roll Sliders Tray

Enjoy 12 Hawaiian Roll Sliders with your favorite Stop & Shop Brand meats and cheeses. Choose from Roast Beef and Domestic Swiss Cheese; Off-The-Bone Ham and American Cheese; Homestyle Turkey Breast and Provolone Cheese.

Serves 12 Mix & Match 12 Sliders

See a Deli Associate to place your order.