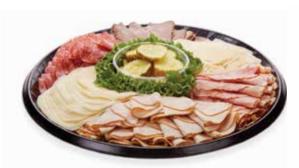

#### **Boar's Head Deli Classic Tray**

Boar's Head Ovengold Turkey, Deluxe Ham, and Golden Classic Chicken with American Cheese and Domestic Swiss. Accompanied by pickles.

Medium Serves 12–16 Large Serves 16–20

See a Deli Associate to place your order.