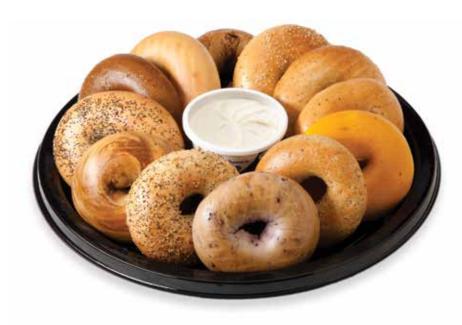

## **Bagel Platter**

A variety of New York style bagels served with Stop & Shop Brand cream cheese.

Serves 12

See a Bakery Associate to place your order.