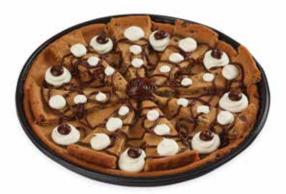

#### Message Cookie Wedge Tray

The ultimate fresh baked jumbo chocolate chip cookie, in personal-sized slices.

#### Serves 24-26

See a Bakery Associate to place your order.