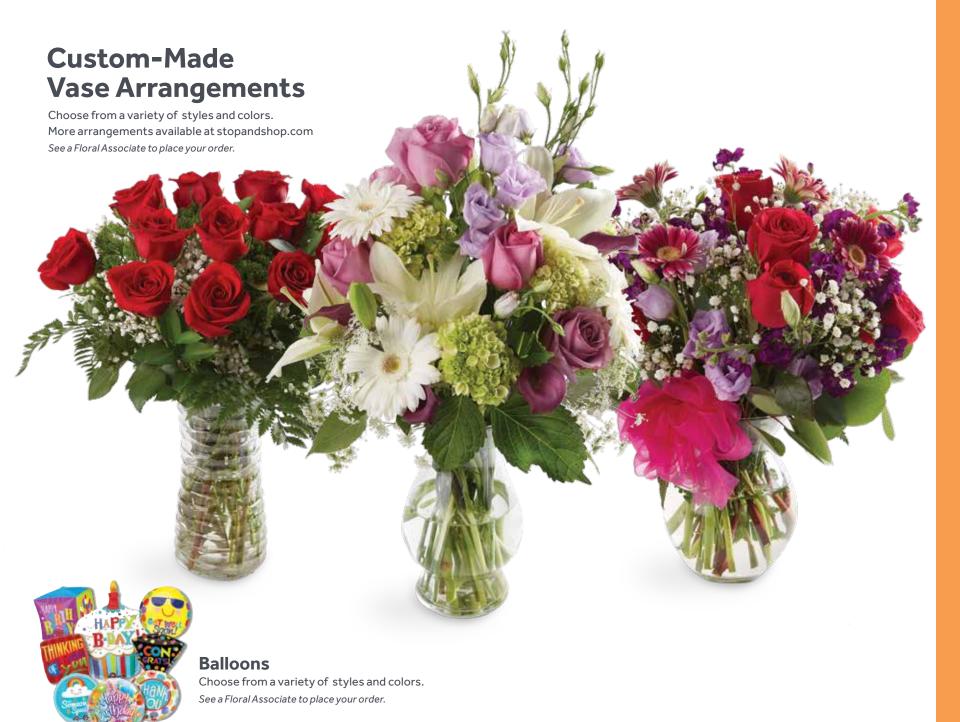

#### Set the scene.

Pretty up your dinner party with a colorful floral arrangement or deck out the day with fun and festive balloons.