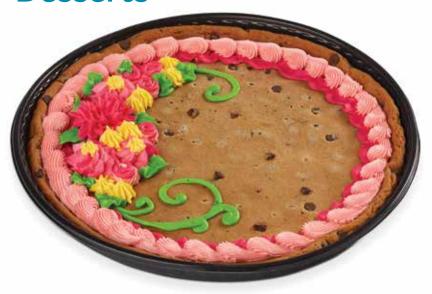

## **Chocolate Chip Message Cookie**

The ultimate freshly baked chocolate chip cookie personalized with your special message.

#### Serves 10

See a Bakery Associate to place your order.