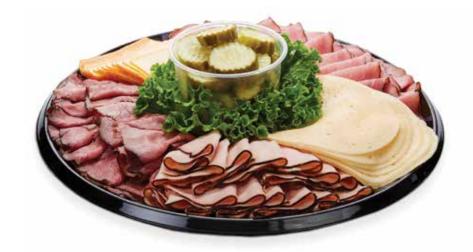

## Boar's Head<sup>®</sup> Signature Selections Tray

Boar's Head Rosemary Ham, Deluxe Roast Beef, EverRoast® Chicken, and Salsalito Turkey with Vermont Cheddar and Imported Switzerland Swiss®. Accompanied by pickles.

Serves 12-16

See a Deli Associate to place your order.