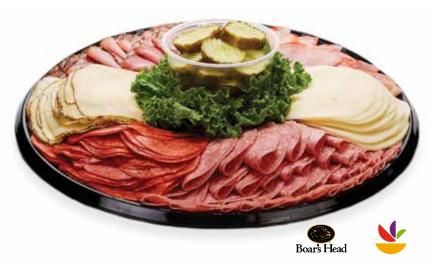

#### Boar's Head<sup>®</sup> Charcuterie Tray

Prosciutto, Pepper Salami, and Pepperoni with Picante Provolone, Panino Cheeses, and Black Olives.

Serves 10-14

See a Deli Associate to place your order.

#### **Boar's Head Primo Italiano Tray**

Boar's Head Genoa Salami, Sandwich Pepperoni, Cappy and Peppered Ham with Picante Provolone and Italian Herb-Coated Mozzarella. Accompanied by pickles. **Serves 12–16** 

## Boar's Head<sup>®</sup> Signature Selections Tray

Boar's Head Rosemary Ham, Deluxe Roast Beef, EverRoast® Chicken, and Salsalito Turkey with Vermont Cheddar and Imported Switzerland Swiss®. Accompanied by pickles.

#### **Boar's Head Deli Classic Tray**

Boar's Head Ovengold Turkey, Deluxe Ham, and Golden Classic Chicken with American Cheese and Domestic Swiss. Accompanied by pickles.

Medium Serves 12–16 Large Serves 16–20

#### **Boar's Head Deli Supreme Tray**

Boar's Head London Broil Roast Beef, Maple Honey Ham, and Honey Maple Turkey with Lacey Swiss and Muenster. Accompanied by pickles. **Medium Serves 12–16** Large Serves 16–20