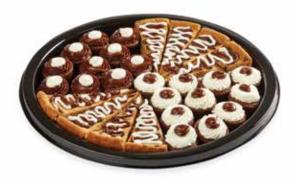

## Cookie Sandwich & Brownie Bite Tray

Bite-sized delights are great for any occasion. This tray is loaded with cookie wedge slices and brownie bites!

#### Serves 28-30