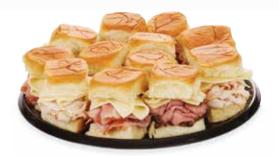

#### King's Hawaiian® Roll Sliders Tray

Enjoy 12 Hawaiian Roll Sliders with your favorite Stop & Shop Brand meats and cheeses. Choose from Roast Beef and Domestic Swiss Cheese; Off-The-Bone Ham and American Cheese; Homestyle Turkey Breast and Provolone Cheese.

Serves 12 Mix & Match 12 Sliders

See a Deli Associate to place your order.