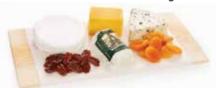

#### **Spanish Cheese Board**

Spanish Fig Cake, Manchego, Valdeon, and Drunken Goat Cheeses. Accompanied by Marcona Almonds and Dried Apricots.

Small Serves 2-5 Large Serves 4-8

#### **Party Favorites Cheese Board**

Brie, Cheddar (white or yellow), Herb Goat Log, and Creamy Blue Cheeses. Accompanied by Caramelized Walnuts and Dried Apricots.

Small Serves 2-5 Large Serves 4-8

#### **Euro Traveler Cheese Board**

Manchego, Swiss Emmentaler, Provolone, and Blue Cheese. Accompanied by Caramelized Walnuts, Marcona Almonds, and Dried Apricots.

Small Serves 2-5 Large Serves 4-8