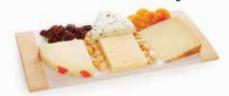

#### **Spanish Cheese Board**

Spanish Fig Cake, Manchego, Valdeon, and Drunken Goat Cheeses. Accompanied by Marcona Almonds and Dried Apricots.

Small Serves 2-5 Large Serves 4-8

#### **Party Favorites Cheese Board**

Brie, Cheddar (white or yellow), Herb Goat Log, and Creamy Blue Cheeses. Accompanied by Caramelized Walnuts and Dried Apricots.

Small Serves 2-5 Large Serves 4-8

#### **Euro Traveler Cheese Board**

Manchego, Swiss Emmentaler, Provolone, and Blue Cheese. Accompanied by Caramelized Walnuts, Marcona Almonds, and Dried Apricots.

Small Serves 2-5 Large Serves 4-8