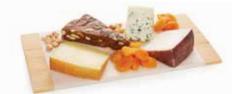

#### **Spanish Cheese Board**

Spanish Fig Cake, Manchego, Valdeon, and Drunken Goat Cheeses. Accompanied by Marcona Almonds and Dried Apricots.

Small Serves 2-5 Large Serves 4-8

#### **Party Favorites Cheese Board**

Brie, Cheddar (white or yellow), Herb Goat Log, and Creamy Blue Cheeses. Accompanied by Caramelized Walnuts and Dried Apricots.

Small Serves 2-5 Large Serves 4-8

#### **Euro Traveler Cheese Board**

Manchego, Swiss Emmentaler, Provolone, and Blue Cheese. Accompanied by Caramelized Walnuts, Marcona Almonds, and Dried Apricots.

Small Serves 2-5 Large Serves 4-8