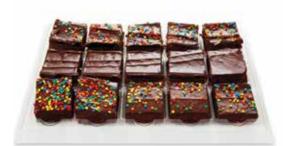

## **Brownie Bite Tray**

Perfect item for school parties or work events! 21/40 ct.

21 Serves 20-22 40 Serves 40-42