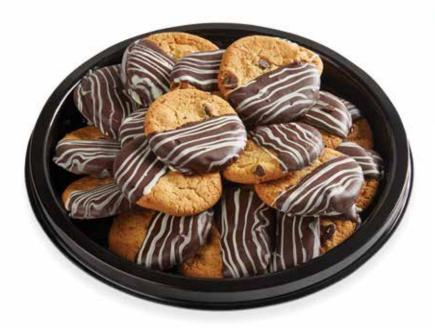

## **Chocolate-Dipped Cookie Tray**

Our famous soft and chewy chocolate chip cookies dipped in a chocolate ganache, and sprinkled with festive sprinkles.

Serves 20-24

See a Bakery Associate to place your order.