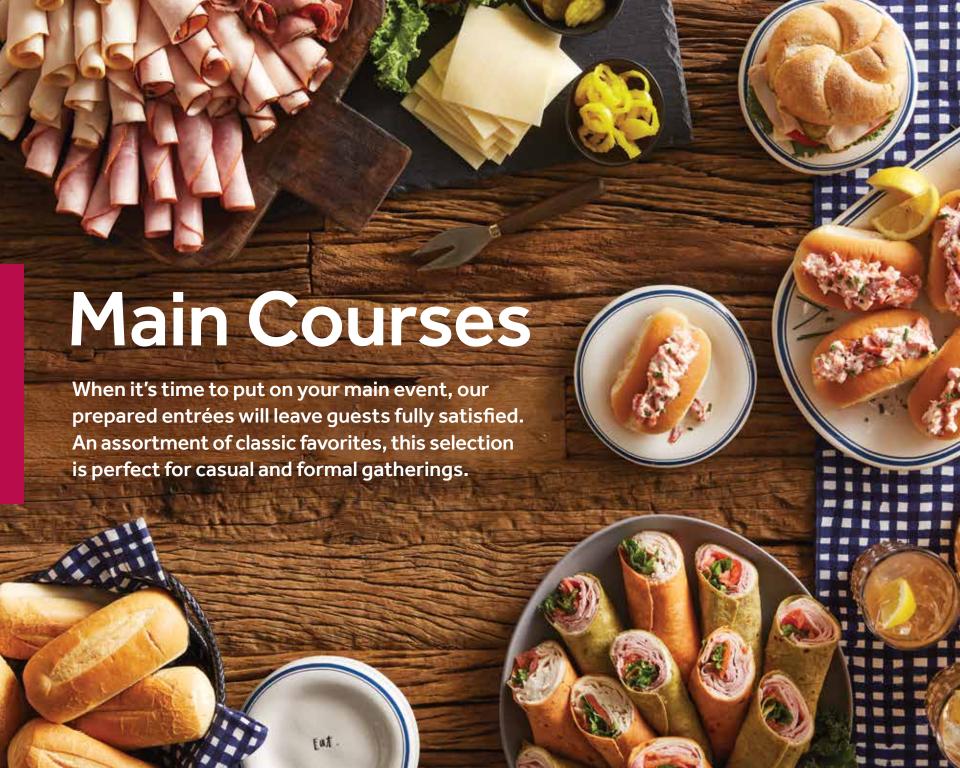

## **Main Courses**

#### Stop & Shop Deli Meats and Cheeses

When you need plenty of party eats, we're your go-to grocer! We make our party trays fresh to order with our quality Stop & Shop brand meats and cheeses. Simply choose one of our signature party tray varieties or create your own with all of your favorites.