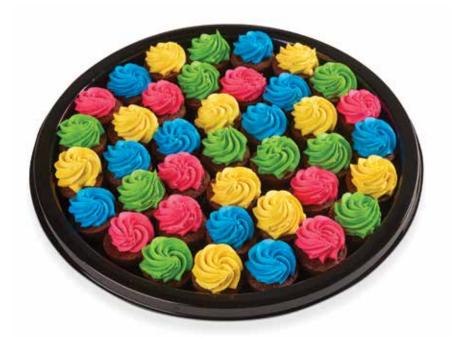

#### 24 ct. Cupcake Tray

Great for parties. Kids and adults love 'em! **Serves 24** 