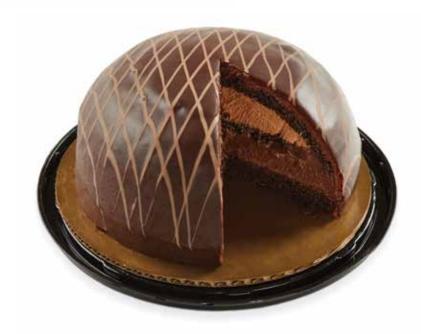

## **Chocolate Truffle Bomb Cake**

Moist, dark chocolate cake filled with a silky chocolate cream and chocolate mouse completely enrobed in a smooth dark chocolate ganache.

Serves 8-10