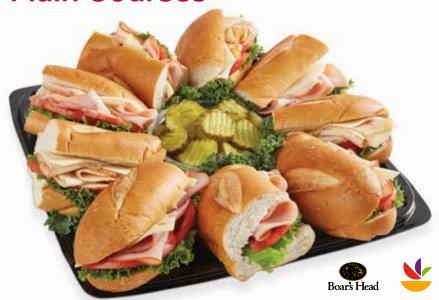

## **Hoagie Platter**

Choice of varieties: Roast Beef, Ham, or Chicken paired with American, Provolone, or Swiss Cheese. Made on Fresh Rolls paired with Dill Pickle Chips.

Medium Serves 4-6 Large Serves 8-10

See a Deli Associate to place your order.