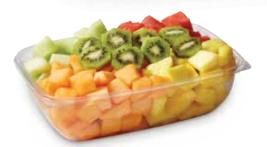

#### Fresh Gourmet Luau Bowl

Fresh cantaloupe, honeydew, pineapple, watermelon, strawberries, blueberries, and kiwi (fruit may vary by season).

Serves 14-16

See a Produce Associate to place your order.

#### Fresh Luau Bowl

Fresh cantaloupe, honeydew, pineapple, watermelon, and kiwi (fruit may vary by season).

Serves 10–12

See a Produce Associate to place your order.

#### Fresh Cut Fruit Platter

Cantaloupe, honeydew, pineapple, and watermelon (fruit may vary by season; small includes grapes and large includes a fruit dip—large pictured).

Small Serves 8–10 Large Serves 11–13