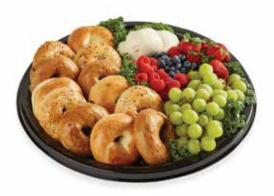

#### **Jr. Bagel Tray**

Start the day off with an assortment of fresh fruit, and Junior-sized bagels with cream cheese.

Serves 10-12