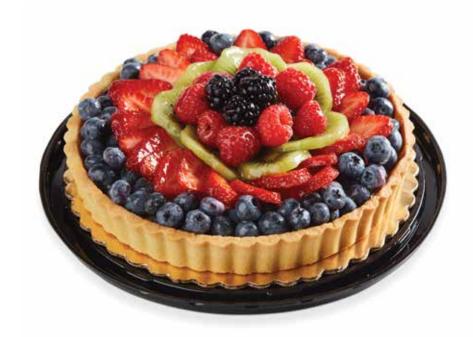

## **Fresh Fruit Tart**

Flaky shortbread crust filled with custard and topped with fresh fruit and glaze.

#### Serves 10

See a Bakery Associate to place your order.