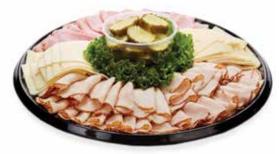

#### **Boar's Head Deli Supreme Tray**

Boar's Head London Broil Roast Beef, Maple Honey Ham, and Honey Maple Turkey with Lacey Swiss and Muenster. Accompanied by pickles. **Medium Serves 12–16** Large Serves 16–20

See a Deli Associate to place your order.

Boar's Head Lower Sodium Tray

Selections from the Boar's Head Lower Sodium Line: Deluxe Roast Beef, Deluxe Ham, and Turkey Breast paired with Lower Sodium Mild Provolone and Lacey Swiss. Accompanied by pickles.