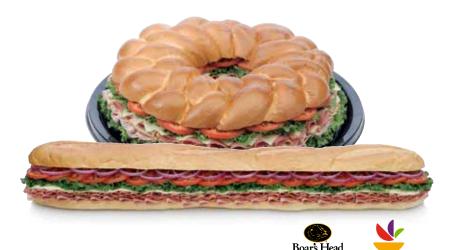

#### **Party Subs**

Round or 3-Foot Sub, with three options available: choose from American Cold Cuts (Turkey Breast, Roast Beef, Domestic Ham, and American Cheese) or Italian Cold Cuts (Genoa Salami, Capicola, Provolone, and Pepperoni) or Oven-Roasted Turkey Breast and American Cheese. Includes (1) 46 oz. Packaged Deli Salad.

#### Serves 12-15

Boar's Head<sup>®</sup> available for an additional charge. See a Deli Associate to place your order.