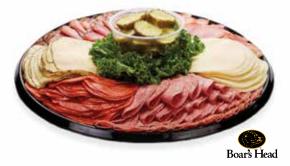

#### Boar's Head<sup>®</sup> Charcuterie Tray

Prosciutto, Pepper Salami, and Pepperoni with Picante Provolone, Panino Cheeses, and Black Olives.

Serves 10-14

See a Deli Associate to place your order.