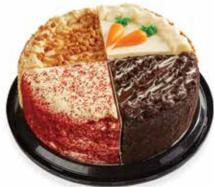

#### **Variety Cake**

Choose from a variety of flavors: caramel, red velvet, chocolate, and carrot cake.

Serves 8-10

See a Bakery Associate to place your order.