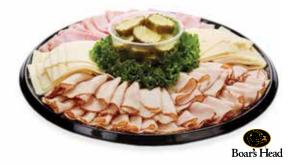

#### **Boar's Head Deli Classic Tray**

Boar's Head Ovengold Turkey, Deluxe Ham, and Golden Classic Chicken with American Cheese and Domestic Swiss. Accompanied by pickles.

Medium Serves 12–16 Large Serves 16–20