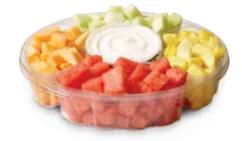

#### Fruit & Cheese Platter

Sharp white and yellow cheddar cheese plus cantaloupe and honeydew chunks, watermelon or strawberries (seasonal), and grapes.

Small Serves 4-5 Large Serves 8-10

See a Produce Associate to place your order.