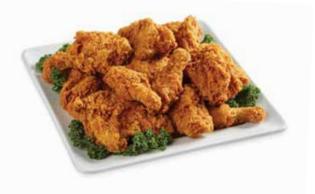

#### **Fresh Fried Chicken Box**

Our Fried Chicken is available in 50- and 100-piece packages. Selection of breasts, wings, thighs, and drumsticks. Servings vary by size.

Available hot or cold.

50-Piece 100-Piece