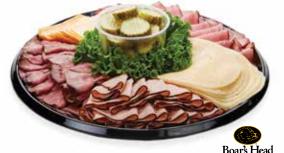

#### **Boar's Head Deli Supreme Tray**

Boar's Head London Broil Roast Beef, Maple Honey Ham, and Honey Maple Turkey with Lacey Swiss and Muenster. Accompanied by pickles. **Medium Serves 12–16** Large Serves 16–20