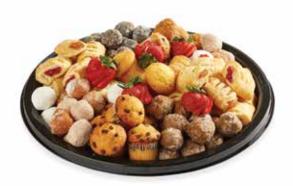

#### **Breakfast Bite Tray**

A freshly prepared assortment of fruit-filled strudel bites, scones, and mini muffins, along with donut holes.

Serves 18-20

See a Bakery Associate to place your order.