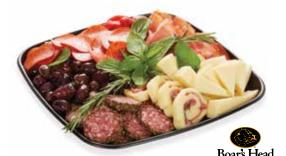

#### Boar's Head<sup>®</sup> Charcuterie Tray

Prosciutto, Pepper Salami, and Pepperoni with Picante Provolone, Panino Cheeses, and Black Olives.

Serves 10-14

See a Deli Associate to place your order.