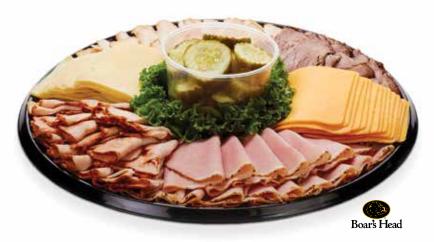

## Boar's Head<sup>®</sup> Signature Selections Tray

Boar's Head Rosemary Ham, Deluxe Roast Beef, EverRoast® Chicken, and Salsalito Turkey with Vermont Cheddar and Imported Switzerland Swiss®. Accompanied by pickles.

Serves 12-16

See a Deli Associate to place your order.