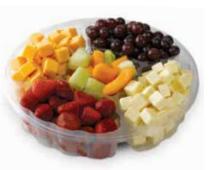

#### Fruit & Cheese Platter

Sharp white and yellow cheddar cheese plus cantaloupe and honeydew chunks, watermelon or strawberries (seasonal), and grapes.

Small Serves 4-5 Large Serves 8-10

See a Produce Associate to place your order.