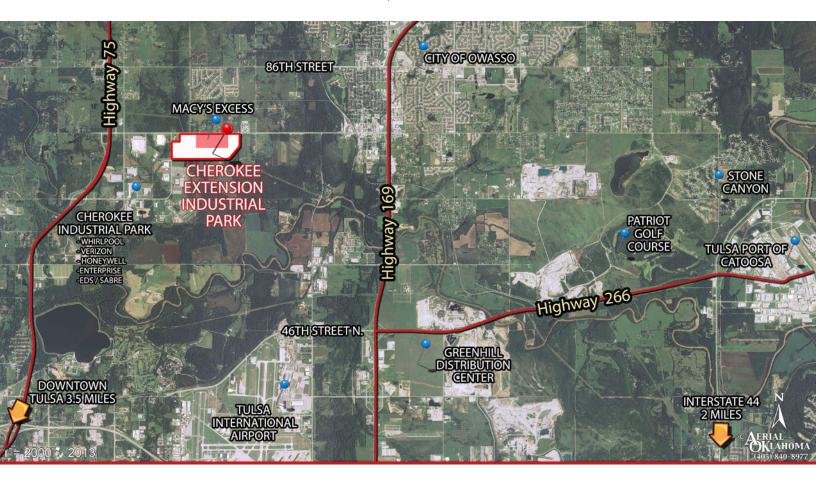

# **Cherokee Extension Industrial Park**

237-acre master-planned industrial park, in Owasso, OK, with sites from 3 to 20 acres.

#### **Features**

- 3 miles to Highway 169 and 1 mile to Highway 75
- Convenient access to all major interstate arteries U.S. 169, IH-244, IH-44, HWY 75
- Zoned medium industrial (IM)
- 3 miles north of Tulsa International Airport
- Adjacent to Macy's, Verizon, Whirlpool, NORDAM, Bama Foods, Honeywell Aerospace, Ryerson, and others
- 8 miles west of the Port of Catoosa
- Good demographics and access to labor in Owasso, Claremore, and Tulsa
- All underground utilities available
- **Dual feed electrical** available
- 11 miles from Federal Express and air cargo areas
- Business-park amenities with expansive greenbelt and ponds
- Flexible sites from 10 to 20 acres