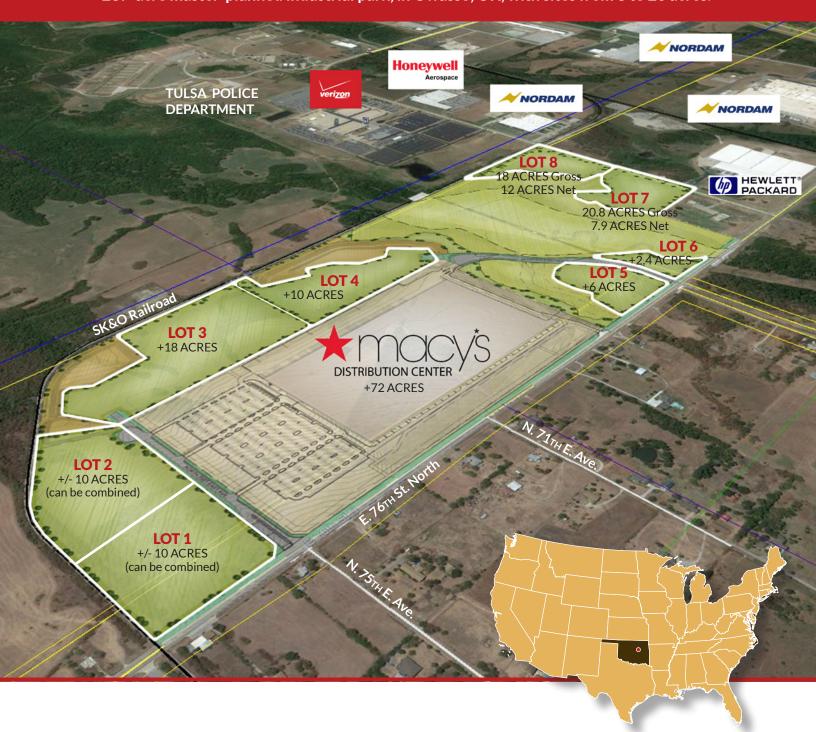

# **Cherokee Extension Industrial Park**

237-acre master-planned industrial park, in Owasso, OK, with sites from 3 to 20 acres.

#### **Features**

- 3 miles to Highway 169 and 1 mile to Highway 75
- Convenient access to all major interstate arteries U.S. 169, IH-244, IH-44, HWY 75
- Zoned medium industrial (IM)
- 3 miles north of Tulsa International Airport
- Adjacent to Macy's, Verizon, Whirlpool, NORDAM, Bama Foods, Honeywell Aerospace, Ryerson, and others
- 8 miles west of the Port of Catoosa
- Good demographics and access to labor in Owasso, Claremore, and Tulsa
- All underground utilities available
- **Dual feed electrical** available
- 11 miles from Federal Express and air cargo areas
- Business-park amenities with expansive greenbelt and ponds
- Flexible sites from 10 to 20 acres

# **Pricing**

| Location                           | Block | Lot | Acreage | Flood | Price       | Price (psf) |
|------------------------------------|-------|-----|---------|-------|-------------|-------------|
| Cherokee Extension Industrial Park | 1     | 1   | 10      | _     | \$1,306,800 | \$3.00      |
| Cherokee Extension Industrial Park | 1     | 2   | 10      | _     | \$1,197,900 | \$2.75      |
| Cherokee Extension Industrial Park | 1     | 3   | 18      | _     | \$1,764,200 | \$2.25      |
| Cherokee Extension Industrial Park | 1     | 4   | 10      | _     | \$980,100   | \$2.25      |
| Cherokee Extension Industrial Park | 1     | 5   | 6       | _     | \$850,000   | \$3.25      |
| Cherokee Extension Industrial Park | 1     | 6   | 2.4     | _     | \$340,000   | \$3.25      |
| Cherokee Extension Industrial Park | 1     | 7   | 20.8    | 12.9  | \$860,300   | \$2.50      |
| Cherokee Extension Industrial Park | 1     | 8   | 18      | 6     | \$1,306,800 | \$2.50      |