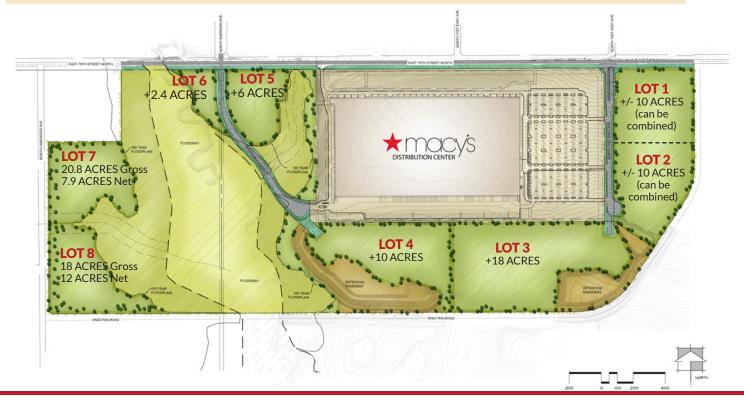

# **Cherokee Extension Industrial Park**

237-acre master-planned industrial park, in Owasso, OK, with sites from 3 to 20 acres.

#### **Features**

- 3 miles to Highway 169 and 1 mile to Highway 75
- Convenient access to all major interstate arteries U.S. 169, IH-244, IH-44, HWY 75
- Zoned medium industrial (IM)
- 3 miles north of Tulsa International Airport
- Adjacent to Macy's, Verizon, Whirlpool, NORDAM, Bama Foods, Honeywell Aerospace, Ryerson, and others
- 8 miles west of the Port of Catoosa
- Good demographics and access to labor in Owasso, Claremore, and Tulsa
- All underground utilities available
- **Dual feed electrical** available
- 11 miles from Federal Express and air cargo areas
- Business-park amenities with expansive greenbelt and ponds
- Flexible sites from 10 to 20 acres

# **Pricing**

| Location                           | Block | Lot | Acreage | Flood | Price       | Price (psf) |
|------------------------------------|-------|-----|---------|-------|-------------|-------------|
| Cherokee Extension Industrial Park | 1     | 1   | 10      | _     | \$1,306,800 | \$3.00      |
| Cherokee Extension Industrial Park | 1     | 2   | 10      | _     | \$1,197,900 | \$2.75      |
| Cherokee Extension Industrial Park | 1     | 3   | 18      | _     | \$1,764,200 | \$2.25      |
| Cherokee Extension Industrial Park | 1     | 4   | 10      | _     | \$980,100   | \$2.25      |
| Cherokee Extension Industrial Park | 1     | 5   | 6       | _     | \$850,000   | \$3.25      |
| Cherokee Extension Industrial Park | 1     | 6   | 2.4     | _     | \$340,000   | \$3.25      |
| Cherokee Extension Industrial Park | 1     | 7   | 20.8    | 12.9  | \$860,300   | \$2.50      |
| Cherokee Extension Industrial Park | 1     | 8   | 18      | 6     | \$1,306,800 | \$2.50      |