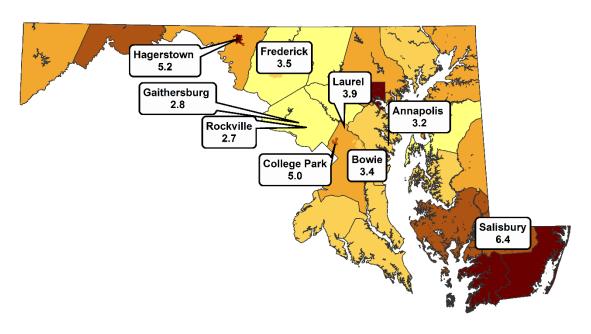

| 76,526    | 77,557    | 77,907    | 78,089    | 77,460    | 77,234    | 77,331    | 77,409    | 77,095    |
| Wicomico County, MD                | 50,870    | 54,067    | 55,067    | 53,835    | 51,871    | 49,975    | 49,055    | 48,688    | 48,752    | 49,291    | 50,025    | 50,931    | 51,820    |
| Worcester County, MD               | 25,153    | 26,480    | 26,793    | 26,154    | 25,260    | 24,575    | 24,840    | 25,165    | 25,423    | 25,555    | 25,686    | 25,625    | 25,511    |
| Note: Data Not Seasonally Adjusted |           |           |           |           |           |           |           |           |           |           |           |           |           |





## **Local Area Unemployment Statistics by Select Cities**

#### City Unemployment Rates May 2017



| Unemployment Rate by<br>Select Cities | May 2016 | Jun 2016 | Jul 2016 | Aug 2016 | Sep 2016 | Oct 2016 | Nov 2016 | Dec 2016 | Jan 2017 | Feb 2017 | Mar 2017 | Арг 2017 | May 2017 |
|---------------------------------------|----------|----------|----------|----------|----------|----------|----------|----------|----------|----------|----------|----------|----------|
| Annapolis                             | 3.3      | 3.9      | 3.6      | 3.6      | 3.4      | 3.4      | 3.2      | 3.1      | 3.7      | 3.8      | 3.5      | 3.2      | 3.4      |
| Bowie                                 | 3.3      | 3.7      | 3.6      | 3.6      | 3.4      | 3.5      | 3.4      | 3.2      | 3.6      | 3.6      | 3.5      | 3.4      | 3.5      |
| College Park                          | 4.7      | 6.6