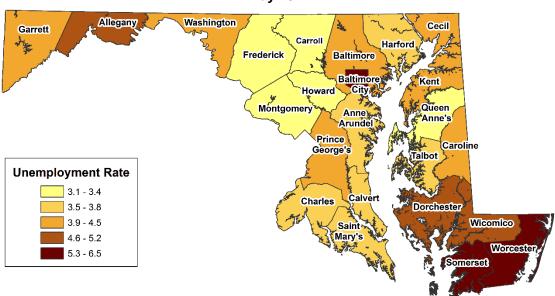

,172 132,718 180,276 | 1,426,571 52,415 41,626 127,859 167,985 662,140 604,065 6 Dec 2016 2 1,485,434 3 54,264 4 133,039 3 179,060 7 681,902 | 1,418,884 52,482 40,972 125,631 166,371 664,139 601,598  Jan 2017 1,486,504 54,715 44,016 131,733 179,537    | 1,419,173 52,707 41,545 125,420 167,256 667,585 607,563  Feb 2017 1,487,579 55,010 44,565 131,630 180,326 | 1,433,656 53,034 41,724 125,275 171,495 667,130 609,655  Mar 2017 1,499,855 55,220 44,581 131,137 183,270 690,154 | 1,435,144 53,172 41,993 127,165 175,709 665,741 610,663  Apr 2017 1,496,059 55,096 44,400 132,182 185,886 686,043 | 1,434,231 52,954 42,191 127,140 179,304 666,576 611,828  May 2017 1,495,380 54,959 44,390 132,006 188,326 |





## **Local Area Unemployment Statistics by County**

#### County Unemployment Rate May 2017



| (                                  |          |          |          |          |          |          |          |          |          |          |          |          |          |
|------------------------------------|----------|----------|----------|----------|----------|----------|----------|----------|----------|----------|----------|----------|----------|
| Unemployment Rate by<br>County     | May 2016 | Jun 2016 | Jul 2016 | Aug 2016 | Sep 2016 | Oct 2016 | Nov 2016 | Dec 2016 | Jan 2017 | Feb 2017 | Mar 2017 | Apr 2017 | May 2017 |
| Maryland                           | 4.0      | 4.5      | 4.4      | 4.4      | 4.2      | 4.2      | 4.0      | 3.9      | 4.5      | 4.5      | 4.3      | 3.9      | 3.9      |
| Allegany County, MD                | 5.4      | 6.3      | 6.1