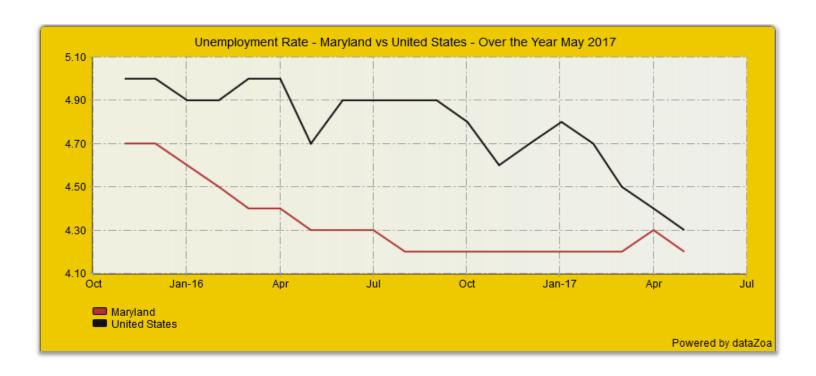

# Maryland Unemployment Rate Falls Below National Average to 4.2%

**BALTIMORE, MD (June 16, 2017)** – The U.S. Department of Labor's Bureau of Labor Statistics (BLS) released state jobs and unemployment data. According to the preliminary survey data, Maryland's job totals decreased by 1,600 jobs in May, a decrease of 0.1%. Public sector jobs decreased by 300 and the private sector decreased by 1,300 jobs. Since January 2015, total non-farm employment in Maryland increased by 93,300 jobs.

Since May 2016, Maryland has added 43,100 jobs. Maryland businesses created a total of 34,700 jobs over-the-year. Maryland's May unemployment rate is estimated at 4.2%.

"Our continued commitment to improving Maryland's economy and training workers for 21st Century jobs is reflected by the more than 93,300 jobs gained since January 2015 and the unemployment rate now below the national average," said Maryland Labor Secretary Kelly M. Schulz. "For example, we have doubled the state's investment in the nationally recognized Employment Advancement Right Now (EARN) grant program, recently awarding grants to new providers with innovative job training approaches to train workers for better, higher paying jobs."

## Maryland and the United States Unemployment Rate, Employment, and Labor Force Seasonally Adjusted

| Civilian Labor Force,<br>Employment, Unemployment<br>and Rate | May 2016    | Jun 2016    | Jul 2016      | Aug 2016   | Sep 2016  | Oct 2016  | Nov 2016  | Dec 2016  | Jan 2017  | Feb 2017  | Mar 2017  | Apr 2017  | May 2017  |
|---------------------------------------------------------------|-------------|-------------|---------------|------------|-----------|-----------|-----------|-----------|-----------|-----------|-----------|-----------|-----------|
| Maryland                                                      |             |             |               |            |           |           |           |           |           |           |           |           |           |
| Unemployment Rate                                             | 4.3         | 4.3         | 4.3           | 4.2        | 4.2       | 4.2       | 4.2       | 4.2       | 4.2       | 4.2       | 4.2       | 4.3       | 4.2       |
| Unemployment                                                  | 136,209     | 135,250     | 134,714       | 134,457    | 134,272   | 133,973   | 133,638   | 133,157   | 133,607   | 135,183   | 136,753   | 137,239   | 135,076   |
| Employment                                                    | 3,025,897   | 3,029,028   | 3,032,792     | 3,036,809  | 3,040,736 | 3,044,247 | 3,047,228 | 3,049,523 | 3,058,399 | 3,070,211 | 3,082,090 | 3,091,001 | 3,093,928 |
| Labor Force                                                   | 3,162,106   | 3,164,278   | 3,167,506     | 3,171,266  | 3,175,008 | 3,178,220 | 3,180,866 | 3,182,680 | 3,192,006 | 3,205,394 | 3,218,843 | 3,228,240 | 3,229,004 |
| United States                                                 |             |             |               |            |           |           |           |           |           |           |           |           |           |
| Unemployment Rate                                             | 4.7         | 4.9         | 4.9           | 4.9        | 4.9       | 4.8       | 4.6       | 4.7       | 4.8       | 4.7       | 4.5       | 4.4       | 4.3       |
| Unemployment                                                  | 7,451       | 7,799       | 7,749         | 7,853      | 7,904     | 7,740     | 7,409     | 7,529     | 7,635     | 7,528     | 7,202     | 7,056     | 6,861     |
| Employment Level                                              | 151,058     | 151,090     | 151,546       | 151,655    | 151,926   | 151,902   | 152,048   | 152,111   | 152,081   | 152,528   | 153,000   | 153,156   | 152,923   |
| Labor Force                                                   | 158,510     | 158,889     | 159,295       | 159,508    | 159,830   | 159,643   | 159,456   | 159,640   | 159,716   | 160,056   | 160,201   | 160,213   | 159,784   |
| Note: Seaonally Adjusted Data The                             | Most Recent | Month is Su | ubject to Dat | ta Revison |           |           |           |           |           |           |           |           |           |