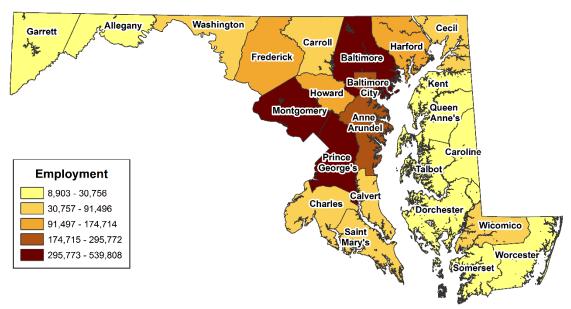

| 855.0    | 671.0    | 728.0    |
| Washington County, MD              | 3,443    | 3,819    | 3,725    | 3,889    | 3,523    | 3,599    | 3,470    | 3,505    | 4,004    | 4,100    | 3,905    | 3,216    | 3,290    |
| Wicomico County, MD                | 2,601    | 2,997    | 3,072    | 2,999    | 2,817    | 2,964    | 2,967    | 3,153    | 3,499    | 3,581    | 3,235    | 2,736    | 2,563    |
| Worcester County, MD               | 1,744    | 1,666    | 1,535    | 1,551    | 1,451    | 1,717    | 2,519    | 3,029    | 3,420    | 3,243    | 2,834    | 2,133    | 1,660    |
| Note: Data Not Seasonally Adjusted |          |          |          |          |          |          |          |          |          |          |          |          |          |





## County Employment May 2017



| Employment by County               | May 2016 | Jun 2016 | Jul 2016 | Δυσ 2016 | Sen 2016 | Oct 2016 | Nov 2016 | Dec 2016  | Jan 2017 | Feb 2017 | Mar 2017 | Apr 2017 | May 2017 |
|------------------------------------|----------|----------|----------|----------|----------|----------|----------|-----------|----------|----------|----------|----------|----------|
| Maryland                           |          |          |          | -        |          |          |          | 3,049,712 |          |          |          |          | - 1      |
| -                                  | 30.834   |          |          | 30.201   | 30,496   |          |          | 30.566    | 29.988   |          | 30.583   | 30.658   |          |
| Allegany County, MD                | ,        | 30,585   | 30,50