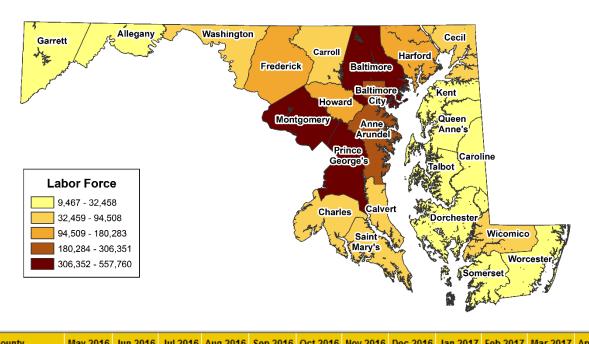

71   | 19,030   | 18,817   |
| Washington County, MD              | 73,107   | 73,588   | 73,708   | 72,902   | 73,003   | 73,958   | 74,437   | 74,584    | 73,456   | 73,134   | 73,426   | 74,193   | 73,805   |
| Wicomico County, MD                | 48,269   | 51,070   | 51,995   | 50,836   | 49,054   | 47,011   | 46,088   | 45,535    | 45,253   | 45,710   | 46,790   | 48,195   | 49,257   |
| Worcester County, MD               | 23,409   | 24,814   | 25,258   | 24,603   | 23,809   | 22,858   | 22,321   | 22,136    | 22,003   | 22,312   | 22,852   | 23,492   | 23,851   |
| Note: Data Not Seasonally Adjusted | i        |          |          |          |          |          |          |           |          |          |          |          |          |





#### County Labor Force May 2017



| Labor Force by County              | May 2016  | Jun 2016  | Jul 2016  | Aug 2016  | Sep 2016  | Oct 2016  | Nov 2016  | Dec 2016  | Jan 2017  | Feb 2017  | Mar 2017  | Apr 2017  | May 2017  |
|------------------------------------|-----------|-----------|-----------|-----------|-----------|-----------|-----------|-----------|-----------|-----------|-----------|-----------|-----------|
| Maryland                           | 3,151,996 | 3,190,270 | 3,219,317 | 3,191,365 | 3,177,815 | 3,187,678 | 3,180,574 | 3,172,633 | 3,180,882 | 3,195,826 | 3,209,986 | 3,201,457 | 3,204,290 |
| Allegany County, MD                | 32,584    | 32,636    | 32,493    | 32,184    | 32,229    | 32,471    | 32,407    | 32,393    | 32,267    | 32,645    | 32,760    | 32,472    | 32,458    |
| Anne Arundel Cou