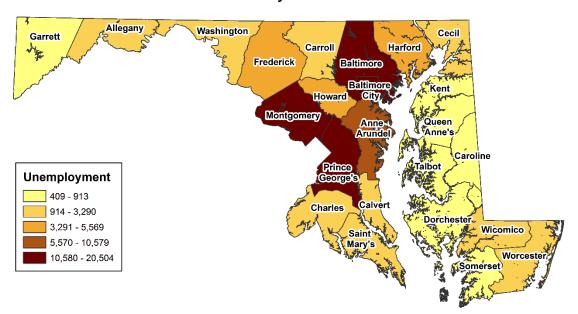

| 4.3      | 3.4      | 3.7      |
| Washington County, MD              | 4.5      | 4.9      | 4.8      | 5.1      | 4.6      | 4.6      | 4.5      | 4.5      | 5.2      | 5.3      | 5.0      | 4.2      | 4.3      |
| Wicomico County, MD                | 5.1      | 5.5      | 5.6      | 5.6      | 5.4      | 5.9      | 6.0      | 6.5      | 7.2      | 7.3      | 6.5      | 5.4      | 4.9      |
| Worcester County, MD               | 6.9      | 6.3      | 5.7      | 5.9      | 5.7      | 7.0      | 10.1     | 12.0     | 13.5     | 12.7     | 11.0     | 8.3      | 6.5      |
| Note: Data Not Seasonally Adjusted | i        |          |          |          |          |          |          |          |          |          |          |          |          |



# County Unemployment May 2017



| Unemployment by County             | May 2016 | Jun 2016 | Jul 2016 | Aug 2016 | Sep 2016 | Oct 2016 | Nov 2016 | Dec 2016 | Jan 2017 | Feb 2017 | Mar 2017 | Apr 2017 | May 2017 |
|------------------------------------|----------|----------|----------|----------|----------|----------|----------|----------|----------|----------|----------|----------|----------|
| Maryland                           | 125,543  | 142,976  | 142,953  | 139,987  | 132,464  | 133,706  | 126,573  | 122,921  | 142,064  | 144,626  | 138,257  | 124,258  | 126,540  |
| Allegany County, MD                | 1,750    | 2,051    | 1,986    | 1,983    | 1,733    | 1,738    | 1,632    | 1,827    | 2,279    | 2,282    | 2,177    | 1,814    | 1,702    |
| Anne Arundel County, MD            | 10,369   | 11,886   | 11,988