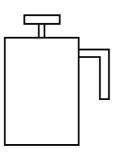

# FILTER

**cafetière** {*immersion method*}

- full bodied -- low clarity of flavour-- oils present in cup-

kalita wave

{pour over method}

- clean and bright cup -

- high clarity of flavour -
- oils removed by filter -