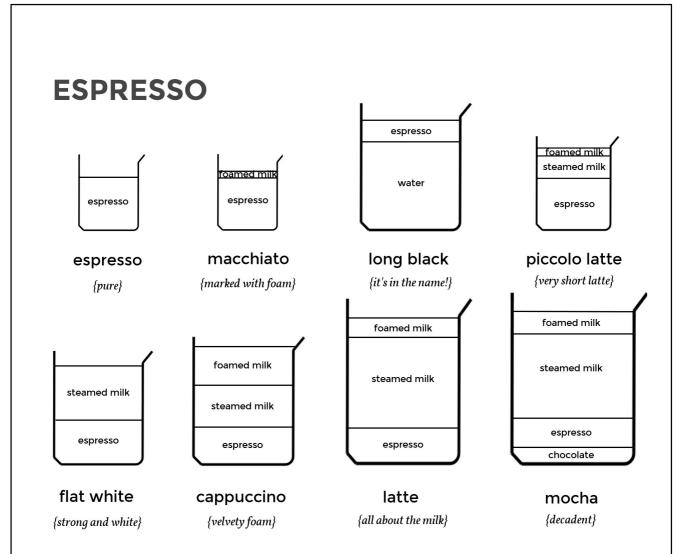

## - ESPRESSO -

*{not sure what any of these drinks are? turn to the back of the menu for an explanation}* 

| BLACK                                                               | WHITE            |
|---------------------------------------------------------------------|------------------|
| £2.80                                                               | £3.10            |
| - espresso -                                                        | - latte -        |
| - long black -                                                      | - cappuccino -   |
|                                                                     | - flat white -   |
| BEANS                                                               | - piccolo latte- |
| choose either coffee 3, our seasonal<br>espresso blend, cobblestone | - macchiato -    |
| or                                                                  | £3.40            |
| coffee 2 listed on the<br>coffee menu board, add 20p                | - mocha -        |