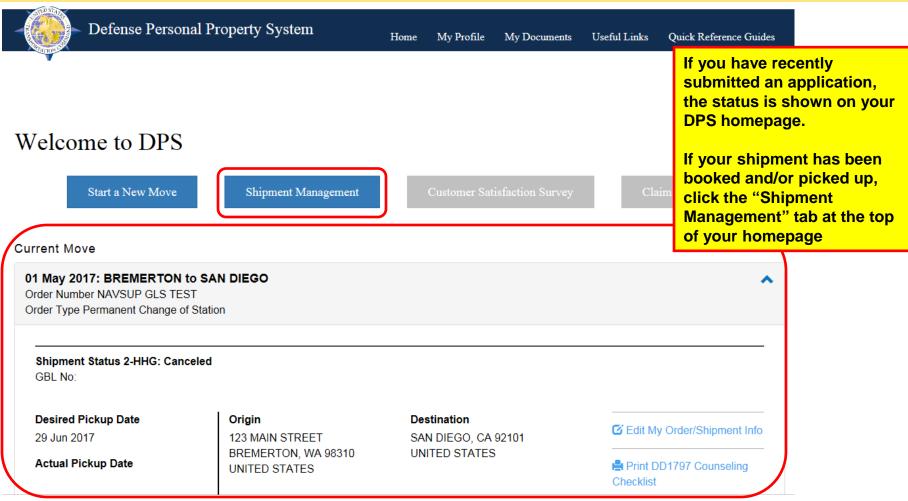

# Checking a Shipment Status





➤ This presentation will show how to checking the status of your Shipment



## **DPS Homepage**





### **Checking the Status**



#### Customer Shipments Main Page

| Shipments List                                        |                               |                                   |                              |                    |