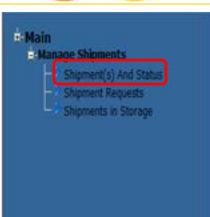

Use the menu on the left side of the screen; make sure to click "Manage Shipments" to expand the selection then click on 'Shipment(s) and Status.

From here you will be able to see the current status of your shipment, locate your Government Bill of Lading (GBL) number and the Transportation Service Provider (TSP or move company) assigned to your move.