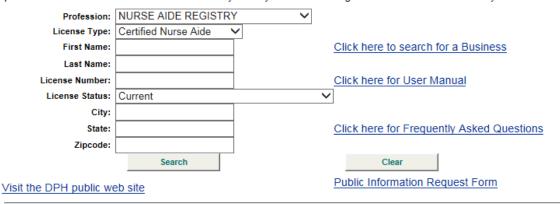

### To Compile a Nurse Aide List

**Step 1:** Go to Verification website and set the following fields to:

**Profession:** Nurse Aide Registry

License Type: Certified Nurse Aide

License Status: Current

Select a Profession and enter one or more additional fields below. Searching by license number or last name will produce the most efficient results. Otherwise you may retrieve too large a data set to work with on your screen.

If you are having difficulty navigating around any page in this application, please contact the Help Desk at 617-973-0935. If you get a recorded message, please leave a detailed message.

**Step 2**: Click on **Search** (this will produce list with incomplete nurse aide addresses; to obtain full addresses, go to Step 3)