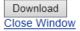

## **Step 5:** Click on **Download** (takes approximately a minute to load)

#### Download

You may now download a data file of your search results in delimited text format. The delimiter character used in the data file is called the 'pipes' character |, which is located above the Enter key on your keyboard.