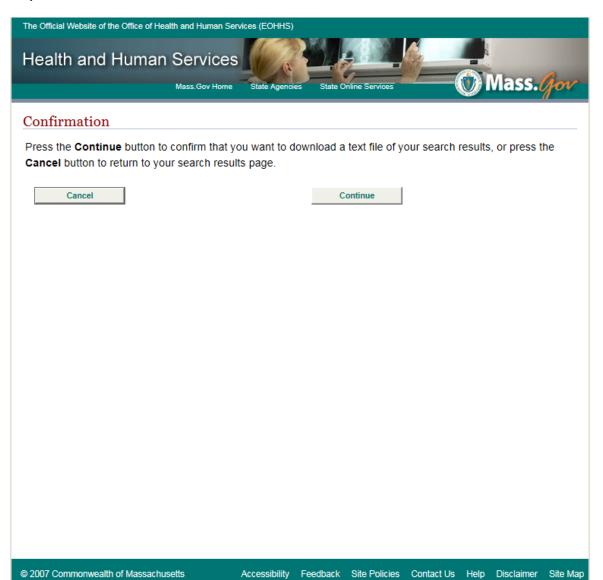

| Ababio, Moriamo    | CNA7546           | Certified Nurse<br>Aide | Current           | 12/19/2017 12:00:00<br>AM | Braintree MA 02184          |
| Ababio, Rosebert   | CNA9636           | Certified Nurse<br>Aide | Current           | 2/4/2017 12:00:00<br>AM   | Randolph MA 02368           |
| Abad Ruiz, Jarolin | CNA-111431        | Certified Nurse<br>Aide | Current           | 6/28/2018 12:00:00<br>AM  | New Bedford MA<br>02746     |
| Abaid, Robin       | CNA-104041        | Certified Nurse<br>Aide | Current           | 5/27/2017 12:00:00<br>AM  | East Falmouth MA<br>02536   |
| Abaka, Christian   | CNA5132           | Certified Nurse<br>Aide | Current           | 11/7/2018 12:00:00<br>AM  | Worcester MA 01607          |

Step 3: Click on **Download File** 

Step 4: Click on Continue



## **Step 5:** Click on **Download** (takes approximately a minute to load)



#### Download

You may now download a data file of your search results in delimited text format. The delimiter character used in the data file is called the 'pipes' character |, which is located above the Enter key on your keyboard.



© 2007 Commonwealth of Massachusetts Accessibility Feedback Site Policies Contact Us Help Disclaimer Site Maj

**Step 6:** Click on Open (the file may then be saved)