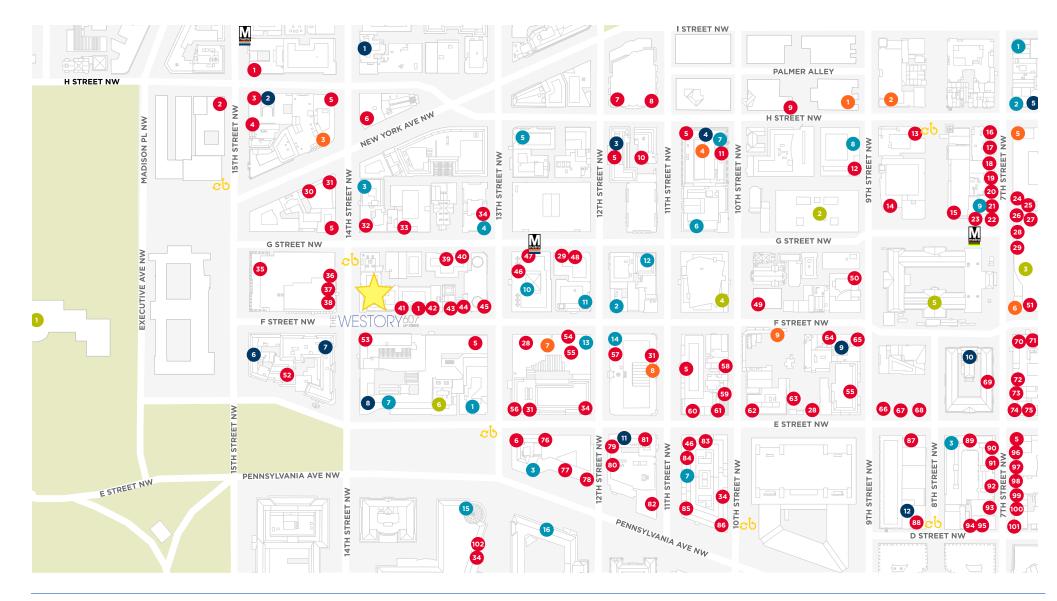

## Transportation & Amenity Map

#### FITNESS

| CorePower Yoga               | 1  |
|------------------------------|----|
| Flywheel Sports              | 2  |
| Uprise Fitness               | 3  |
| Jazzercise                   | 4  |
| 783 7th Street NW            | 5  |
| VIDA Fitness                 | 6  |
| One to One                   | 7  |
| Crunch                       | 8  |
| Sculpt DC                    | 9  |
| HOTEL                        |    |
| Hilton Garden Inn            | 1  |
| The Woodward                 | 2  |
| Washington Marriott          | 3  |
| Grand Hyatt                  | 4  |
| Pod DC Hotel                 | 5  |
| The W                        | 6  |
| The Willard InterContinental | 7  |
| JW Marriott                  | 8  |
| Courtyard by Marriott        | 9  |
| Kimpton Hotel Monaco         | 10 |
| Hotel Harrington             | 11 |
| Marriott Execustay           | 12 |
|                              | 12 |

#### LANDMARKS

|                               | 1  |
|-------------------------------|----|
| The White House               | 1  |
| Martin Luther King Jr Library | 2  |
| Verizon Center                | 3  |
| Madame Tussauds               | 4  |
| Smithsonian American          |    |
| Art Museum                    | 5  |
| The National Theatre          | 6  |
| RESTAURANTS                   |    |
| Devon & Blakely               | 1  |
| Joe's Seafood & Stone Crab    | 2  |
| Woodward Table                | 3  |
| Pleasant Pops                 | 4  |
| Starbucks                     | 5  |
| Pret a Manger                 | 6  |
| Osteria Bibiana               | 7  |
| Capitol City Brewing Co       | 8  |
| DBGB DC                       | 9  |
| Sax                           | 10 |
| Cure Bar & Bistro             | 11 |
| Ruth's Chris Steak House      | 12 |
| Five Guys                     | 13 |
| Zayntina                      | 14 |
| Proof                         | 15 |

Padaria

Red Velvet Cupcakery

| Fuddruckers                  | 16       | Pen Deli                     | 76                      |
|------------------------------|----------|------------------------------|-------------------------|
| Chopt                        | 17       | Del Frisco's Grill           | 77                      |
| Jackpot                      | 18       | Elephant & Castle            | 78                      |
| La Tasca                     | 19       | Ollie's Trolley              | 79                      |
| Rocket Bar                   | 20       | West Wing Cafe               | 80                      |
| HipCity Veg                  | 21       | Harry's                      | 81                      |
| Legal Sea Foods              | 22       | Fogo de Chao Brazilian       |                         |
| 10 Tavern                    | 23       | Steakhouse                   | 82                      |
| Clyde's                      | 24       | Cosi                         | 83                      |
| Crepes on the Walk           | 25       | White Apron                  | 84                      |
| Chipotle                     | 26       | Central Michel Richard       | 85                      |
| The BBQ Spot                 | 27       | Tadich Grill                 | 86                      |
| McDonald's                   | 28       | Cedar Restaurant             | 87                      |
| Dunkin Donuts                | 29       | Teaism                       | 88                      |
|                              |          | Hen Quarter                  | 89                      |
| Sushi Gakyu                  | 30       | Jaleo                        | 90                      |
| Potbelly                     | 31       | SEI                          | 90<br>91                |
| Ocean Prime                  | 32       |                              |                         |
| Cafe Cantina                 | 33       | China Chilcano               | 92                      |
| Au Bon Pain                  | 34       | Hill Country BBQ Market      | 93                      |
| Old Ebbitt Grill             | 35       | The Partisan                 | 94                      |
| Swing's Coffee               | 36       | Red Apron Butcher            | 95                      |
| MXDC Cocina Mexicana         | 37       | Taylor Gourmet               | 96                      |
| The Hamilton                 | 38       | Luke's Lobster               | 97                      |
| Astro Donuts & Fried Chicken | 39       | Carmine's Italian Restaurant | 98                      |
| Mackey's Public House        | 40       | Pitango Gelato               | 99                      |
| Shelley's Back Room          | 41       | Merzi                        | 100                     |
| Proper 21                    | 42       | Oyamel Cocina                | 101                     |
| Roti                         | 43       | Sbarro                       | 102                     |
| District Taco                | 44       | SERVICES                     |                         |
| Mastro's Steakhouse          | 45       | PNC Bank                     | 1                       |
| Peet's Coffee & Tea          | 46       |                              | 1                       |
| Panera Bread                 | 40       | Walgreens                    | 2                       |
| Jimmy John's                 | 47       | CVS Pharmacy                 | 3                       |
| 5                            |          | Bank of America              | 4                       |
| Le Pain Quotidien            | 49       | Staples                      | 5                       |
| Ella's Wood Fired Pizza      | 50       | United Bank                  | 6                       |
| Signature Sandwich           | 51       | FedEx Office                 | 7                       |
| Occidental Grill             | 52       | Citibank                     | 8                       |
| Corner Bakery                | 53       | Eagle Bank                   | 9                       |
| PAUL                         | 54       | BB&T                         | 10                      |
| Subway                       | 55       | Credit Suisse                | 11                      |
| Boss Shepherd's              | 56       | SunTrust Bank                | 12                      |
| Tosca                        | 57       | Capital One Bank             | 13                      |
| Mike Baker's 10th St Grill   | 58       | M&T Bank                     | 14                      |
| Lincoln's Waffle Shop        | 59       | UPS Store                    | 15                      |
| QDoba                        | 60       | US Post Office               | 16                      |
| &Pizza                       | 61       |                              |                         |
| Hard Rock Cafe               | 62       |                              |                         |
| Asia Nine                    | 63       |                              |                         |
| Pi Pizzeria                  | 64       |                              |                         |
| Gordon Biersch               | 65       |                              |                         |
| Barmini                      | 66       |                              |                         |
| Bruegger's Bagels            | 67       |                              |                         |
|                              | 68       |                              | -                       |
| Penn Social                  |          |                              |                         |
| Dirty Habit DC               | 69<br>70 |                              |                         |
| Rosa Mexicana                | 70       |                              | -                       |
| Compass Coffee               | 71       |                              |                         |
| District ChopHouse           | 72       |                              |                         |
| Iron Horse Tap Room          | 73       |                              | EOF                     |
| Padaria                      | 74       |                              | No. of Concession, name |