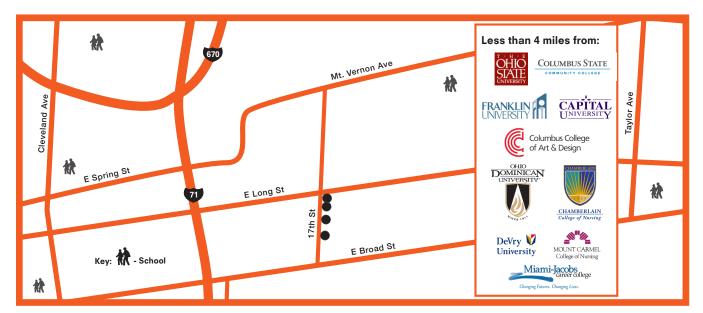

### Columbus Scholar House

**North 17th Street** 

Columbus, Ohio 43203 (see reverse)

Rent: Based on 30% of adjusted annual income

**Unit Type:** 2 & 3 Bedrooms

**Square Footage:** 970 - 1,145 sq. ft.

School District: Columbus City Schools