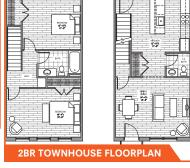

### Columbus Scholar House

**North 17th Street** 

Columbus, Ohio 43203 (see reverse)

Rent: Based on 30% of adjusted annual income

**Unit Type:** 2 & 3 Bedrooms

**Square Footage:** 970 - 1,145 sq. ft.

School District: Columbus City Schools

## **Columbus Scholar House:**

Beautiful 2 and 3 bedroom apartment homes located in the King-Lincoln District of Columbus. Floor plans vary. Call our Leasing Professional today for details and availability.