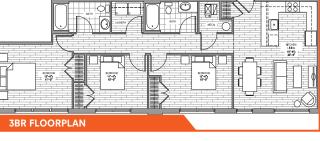

### Columbus Scholar House

**North 17th Street** 

Columbus, Ohio 43203 (see reverse)

Rent: Based on 30% of adjusted annual income

**Unit Type:** 2 & 3 Bedrooms

**Square Footage:** 970 - 1,145 sq. ft.

School District: Columbus City Schools

## **Columbus Scholar House:**

Beautiful 2 and 3 bedroom apartment homes located in the King-Lincoln District of Columbus. Floor plans vary. Call our Leasing Professional today for details and availability.