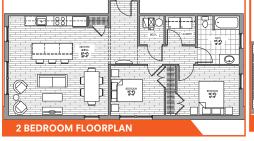

### Columbus Scholar House

**North 17th Street** 

Columbus, Ohio 43203 (see reverse)

Rent: Based on 30% of adjusted annual income

**Unit Type:** 2 & 3 Bedrooms

**Square Footage:** 970 - 1,145 sq. ft.

School District: Columbus City Schools

## **Columbus Scholar House:**

Beautiful 2 and 3 bedroom apartment homes located in the King-Lincoln District of Columbus. Floor plans vary. Call our Leasing Professional today for details and availability.