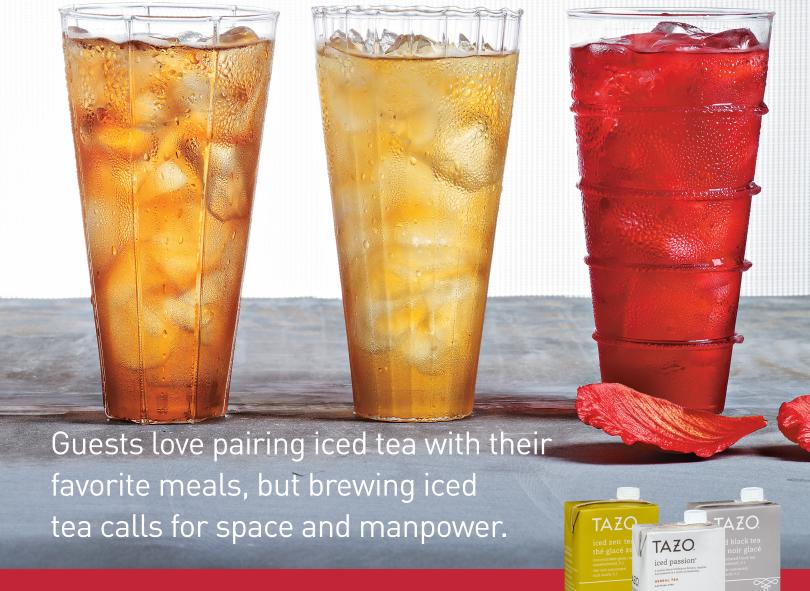

ICED TEA CONCENTRATES: Allow anyone to easily create refreshingly flavorful iced teas—no brewing required. Our Tea Concentrates come in 4 uniquely imaginative flavors:

## ICED PEACHY GREEN TEA [1:1] — Lightly sweetened

407-62111-02770-0

6/32oz

Light, bright blend of green teas with sweet peach, cool spearmint, ginger, and a touch of sweetness.

# ICED BLACK GREEN TEA (5:1) — Unsweetened

407-62111-12063-0

6/32oz

A refreshing blend of crisp black tea.

## ICED GREEN TEA (5:1) — Unsweetened

407-62111-12062-3

6/32oz

A harmonious bend of green tea with lemongrass and spearmint.

## ICED PASSION TEA (5:1) — Unsweetened & (1:1) — Lightly sweetened

407-62111-02732-8 407-62111-12061-6 6/32oz 6/3207

A radiant blend of hibiscus flowers, tropical fruit essences and a touch of sweetness.