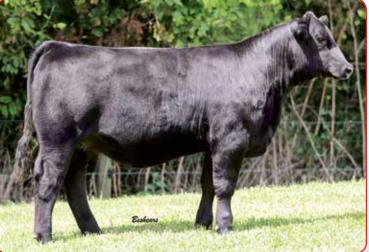

### Harkers Groovy Lovin G112

ASA#3595379 Tattoo: G112

Homo Polled Hetero Black 1/2 SM 1/2 AR BD: 1-17-19 Adj. BW: 73 Adj. WW: N/A

HILB/MBCC Fairy Dust

W/C Relentless 32C

Yardley Utah Y361

Six Mile Shadow 452U

Miss Werning KP 8543U **Red Six Mile Mastermind 854M Red Six Mile Shadow 776L** 

CE BW WW YW ADG MCE Milk MWW Stay DOC CW YG Marb BF REA API TI 5 22 53 16 12.1 14.4 -.18 .28 -.029 .42 117 64

Harker Simmentals • This pair of Relentless daughters comes to you from one of our favorite up and coming donor cows, Dinah Mite. They put as much rib, mass and total dimension into a brood cow package as any pair of females you will find. The structure these females possess is second to none. We guarantee you will see more great things to come from this cow family. Buy with confidence! G117 is one of Danny's picks of the heifers calves this year!