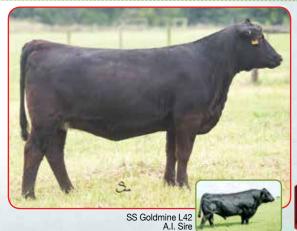

#### HF Saphire 507G

Tattoo: 507G ASA#3595046

Polled Black Baldy Purebred BD: 1-20-19 Adj. BW: 88 ET Adj. WW: N/A

Pedigree for Lots 4 & 4A: W/C Loaded Up 1119Y Jass On The Mark 69D Jass Sable's Time 53X SS Goldmine L42 Miss Knockout 74T

Slow Poke 74R

Hobbs Farms • We are selling choice of these two awesome On The Mark daughters. HF Angel is a long bodied, big bellied angular female that looks great when you put her in motion. HF Saphire is one powerfully made heifer but still maintains her femininity. She is big footed, big boned and big ribbed. Either one of these Knockout 74T females will show but most importantly in the tough times, they have donor written all over them.