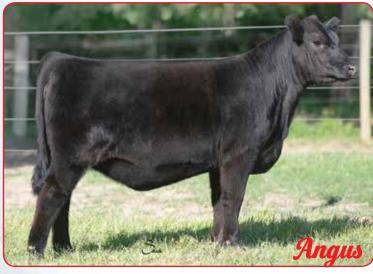

## Heges Forever Lady 940

AAA#19389827 Tattoo: 940

Adj. BW: 82 **Purebred Angus** BD: 12-16-18 Adj. WW: N/A

**Gambles Hot Rod** Silveiras Style 9303 Silveiras Elba 2520 S A V Record Harvest 2186 **LHF Forever Lady 503 LHF Forever Lady 718** 

**Hege Cattle Company** • As we were selecting heifers to offer you through the Field of Dreams, we thought this Angus female was a no brainer. A female that has a silhouette many try to draw on paper, who is elegant in her front end with loads of body and lower rib. Shes sure to be a nice piece to add to a breeder's herd.