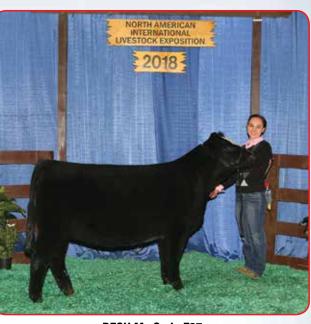

## Congratulations to all our Winners!

**Harkers Fountain of Joy** 

Purchased by Felt Farms, Nebraska • Shown by Luke Harker 2018 NAILE Reserve Purebred Calf Division I Champion Purebred Bred & Owned Calf Division 2019 Eastern Regionals 6th overall Purebred Bred & Owned

**BESH Ms Soda F27**Shown by Olivia Kuhn
2018 Class Winner NAILE and many time champion!

BESH Ms Silk F739

Congratulations Colt Thomas! Champion Simmental Appalachian Fair

**Heges Forever Lady 115** 

Shown by the Denpsey Family 2019 Reserve Champion Bartholemew County 4-H Fair