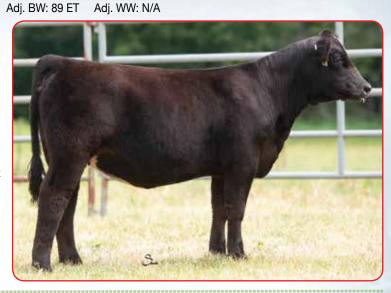

#### HF Saphire 507G

Tattoo: 507G ASA#3595046

Polled Black Baldy Purebred BD: 1-20-19 Adj. BW: 88 ET Adj. WW: N/A

Pedigree for Lots 4 & 4A: W/C Loaded Up 1119Y Jass On The Mark 69D Jass Sable's Time 53X SS Goldmine L42 Miss Knockout 74T

Slow Poke 74R

Hobbs Farms • We are selling choice of these two awesome On The Mark daughters. HF Angel is a long bodied, big bellied angular female that looks great when you put her in motion. HF Saphire is one powerfully made heifer but still maintains her femininity. She is big footed, big boned and big ribbed. Either one of these Knockout 74T females will show but most importantly in the tough times, they have donor written all over them.