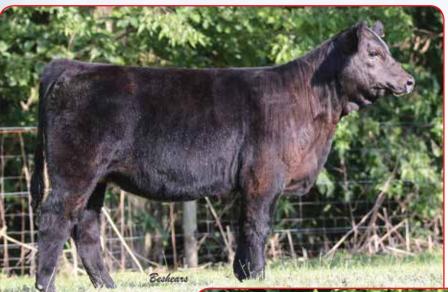

Slow Poke 74R

Hobbs Farms • We are selling choice of these two awesome On The Mark daughters. HF Angel is a long bodied, big bellied angular female that looks great when you put her in motion. HF Saphire is one powerfully made heifer but still maintains her femininity. She is big footed, big boned and big ribbed. Either one of these Knockout 74T females will show but most importantly in the tough times, they have donor written all over them.