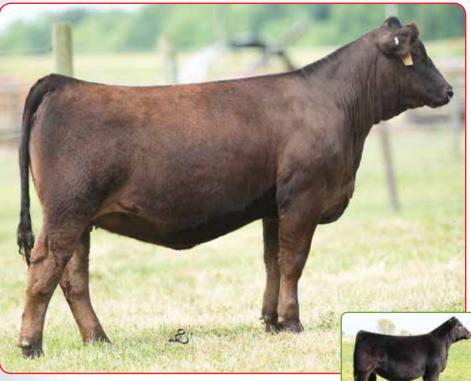

#### H2Os Miss Wonder F5

ASA#3554140 Tattoo: F5

**Dbl Polled Black Purebred** BD: 9-9-18 Adi. BW: N/A Adj. WW: N/A Fall Opens

19 52 16 8.0 16.3 -.45 -.04 -.101 .72 113 64

BW WW YW ADG MCE Milk MWW Stay DOC CW YG Marb BF REA API TI

W/C Relentless 32C

4

3.3 67 89 .14

Kriegers Wonder A570

Yardley Utah Y361 Miss Werning KP 8543U Mr. HOC Broker Miss CCF Sheza Wonder

H2O's Farm • This fall heifer is flat out great. Moves like a cat with an impeccable structure and a middle just like we are all looking for. We could have sold this heifer 10 times or more private treaty but wanted to bring her to this sale to show our appreciation for being included. You can very well look across the country for the rest of the year and not find one as good as this girl. She was crowned Supreme Heifer at the Jackson County Showdown in West Virginia during her short show career. Good luck and know that H2O's Cattle will be watching your progress with Miss Wonder with pure delight.