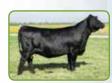

Adj. WW: N/A

Tattoo: G111

**Polled Black Purebred** BD: 1-17-19 Adj. BW: 74 Adj. WW: N/A

**CNS Pays To Dream T759** SC Pay The Price C11 **LLSF Ura Baby Doll U194 Harkers/JS Domination** 

JS Flirtin' 26Z **JS Flatout Flirty 46T** 

Harker Simmentals • Galaxy Star is a very intriguing built mid-January female. She comes to you from the same cow family the famous triple crown winner, Boots, that was shown by the Bloomberg and Griswold families a few years ago. I love the rib shape of this heifer. She powers up very nicely from behind. If you want one that's built for the long haul, look her up on sale day.