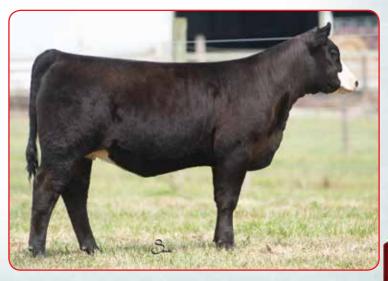

### Harkers Groovy Lovin G112

ASA#3595379 Tattoo: G112

Homo Polled Hetero Black 1/2 SM 1/2 AR BD: 1-17-19 Adj. BW: 73 Adj. WW: N/A

HILB/MBCC Fairy Dust

W/C Relentless 32C

Yardley Utah Y361

Six Mile Shadow 452U

Miss Werning KP 8543U **Red Six Mile Mastermind 854M Red Six Mile Shadow 776L** 

CE BW WW YW ADG MCE Milk MWW Stay DOC CW YG Marb BF REA API TI 5 22 53 16 12.1 14.4 -.18 .28 -.029 .42 117 64

Harker Simmentals • This pair of Relentless daughters comes to you from one of our favorite up and coming donor cows, Dinah Mite. They put as much rib, mass and total dimension into a brood cow package as any pair of females you will find. The structure these females possess is second to none. We guarantee you will see more great things to come from this cow family. Buy with confidence! G117 is one of Danny's picks of the heifers calves this year!

#### Harkers Gisele G117

ASA#3595381 Tattoo: G117 **Dbl Polled Black Purebred** BD: 1-21-19 Adj. BW: 80 ET Adj. WW: N/A

Yardley Utah Y361 W/C Relentless 32C Miss Werning KP 8543U **LLSF Uprising Z925** Harkers Dinah Mite D133 **HILB Covergirl A9** 