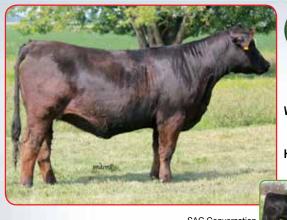

## HF Relentless Beauty 77F ASA#3484809 Dbl Polled Black Purebred Tattoo: 77F

BD: 2-15-18 Adj. BW: 60 Twin Adj. WW: N/A

CE BW WW YW ADG MCE Milk MWW Stay DOC CW YG Marb BF REA API TI 3.2 61 82 .13 3 21 51 15 13.8 8.4 -.43 .03 -.093 .62 112 62

Yardley Utah Y361 W/C Relentless 32C Miss Werning KP 8543U STF Royal Affair Z44M **HF Royal Lady** STF Miss LJ25

Hobbs Farms • This moderate framed Relentless daughter is the complete package. Very feminine with loads of style and ease of movement. We have always really liked this one and look forward to what she accomplishes for her new owner.

A.I. Sire: SAC Conversation on 4-22-19 • Sexed • Due: 1-29-20 Est. Plan Mating EPDs: 9 1.2 59 90 .20 4 25 54 12 12.95

Carcass #s: 17.75 -.22 .33 -.01 .73 116 67