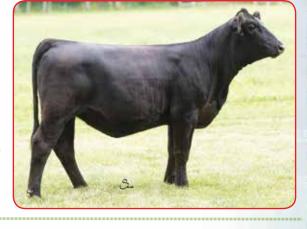

e, was a high seller to Krebs Ranch and has a great job of siring low birth weight, high growth cattle. This female will make an excellent cow with longevity too.

Pasture Sire: Harkers Jackson F212 from 5-30 to 8-21-19 • Obs.: 6-10-19 • Due: 3-19-20





Unregistered Sim-Solution Tattoo: 867 BD: 2018 Adj. BW: N/A Adj. WW: N/A

Nichols Cattle Company • If you have ever been thru our cow herd than you have seen our Baldy Donor "155". We feel that, phenotypically, she is a good as an animal to walk our pastures. This 867 heifer is a tick younger than some of her contemporaries but has the potential to make a big time impact. She is able to be registered ½ SimAngus™ and will be happy to do so upon the request of the new owner.

Pasture Sire: NIC United F02 from 5-14 to 7-20-19 • Due: 3-6-20





Unregistered Sim-Solution Tattoo: 870 BD: 2018 Adj. BW: N/A Adj. WW: N/A

Nichols Cattle Company • This American Dream daughter has been a bit of a late bloomer, but man is she coming on strong. She earned a spot in our sale line-up before we got the paperwork on her finished. She is able to be registered Sim-Solution and we would be happy to for the new owners.



## Congratulations to all our Winners!



**Harkers Fountain of Joy** 

Purchased by Felt Farms, Nebraska • Shown by Luke Harker 2018 NAILE Reserve Purebred Calf Division I Champion Purebred Bred & Owned Calf Division 2019 Eastern Regionals 6th overall Purebred Bred & Owned



**BESH Ms Soda F27**Shown by Olivia Kuhn
2018 Class Winner NAILE and many time champion!



BESH Ms Silk F739

Congratulations Colt Thomas! Champion S