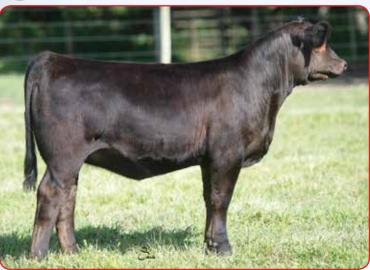

#### HF Saphire 507G

Tattoo: 507G ASA#3595046

Polled Black Baldy Purebred BD: 1-20-19 Adj. BW: 88 ET Adj. WW: N/A

Pedigree for Lots 4 & 4A: W/C Loaded Up 1119Y Jass On The Mark 69D Jass Sable's Time 53X SS Goldmine L42 Miss Knockout 74T

Slow Poke 74R

Hobbs Farms • We are selling choice of these two awesome On The Mark daughters. HF Angel is a long bodied, big bellied angular female that looks great when you put her in motion. HF Saphire is one powerfully made heifer but still maintains her femininity. She is big footed, big boned and big ribbed. Either one of these Knockout 74T females will show but most importantly in the tough times, they have donor written all over them.

#### HF Angel 276G ASA#3595045 Tattoo: 276G

Polled Black Purebred BD: 2-7-19 Adj. BW: 78 ET Adj. WW: N/A