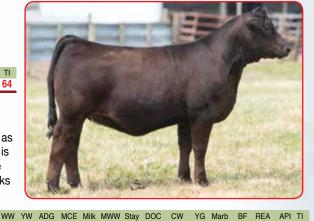

#### Harkers Guardian Angel G119

ASA#3595384

**Dbl Polled Black Purebred** Tattoo: G119

BD: 1-22-19 Adj. BW: 75 Adj. WW: N/A

BW WW YW ADG MCE Milk MWW Stay DOC CW YG Marb BF REA API TI 7 26 67 12 12.8 44.2 -.41 .13 -.101 .95 135 85

TJ Main Event 503B CDI Innovator 325D CDI Ms. Shear Force 49U W/C Executive Order 8543B **HILB/MBCC Fairy Dust HILB Fairy Tale B5** 

Harker Simmentals . This Innovator daughter is out of an Executive Order first calf heifer that has done a terrific job of raising this complete and broody female. If you are into cattle that are hard to poke a hole in, make sure you look Angel up on sale day. She is an outstanding prospect.