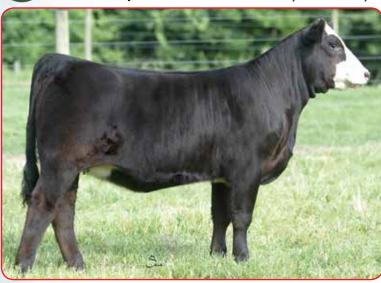

#### Harkers Guardian Angel G119

ASA#3595384

**Dbl Polled Black Purebred** Tattoo: G119

BD: 1-22-19 Adj. BW: 75 Adj. WW: N/A

BW WW YW ADG MCE Milk MWW Stay DOC CW YG Marb BF REA API TI 7 26 67 12 12.8 44.2 -.41 .13 -.101 .95 135 85

TJ Main Event 503B CDI Innovator 325D CDI Ms. Shear Force 49U W/C Executive Order 8543B **HILB/MBCC Fairy Dust HILB Fairy Tale B5** 

Harker Simmentals . This Innovator daughter is out of an Executive Order first calf heifer that has done a terrific job of raising this complete and broody female. If you are into cattle that are hard to poke a hole in, make sure you look Angel up on sale day. She is an outstanding prospect.