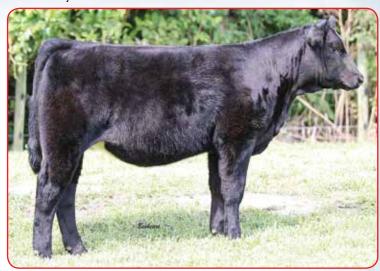

## Heges Gypsy Rose G108 ASA#3599661 Tattoo: G108

Homo Polled Black 1/2 SM 1/2 AN BD: 2-23-19

WW YW ADG MCE Milk MWW Stay DOC CW YG Marb 2.2 73 111 .24 4 21 57 12 7.0 41.1 -.15 .31 -.037 .60 120 73

HTP/SVF Duracell T52 **HPF Quantum Leap Z952** RP/MP Right To Love 015U S A V Record Harvest 2186 LHF Forever Lady 503 **LHF Forever Lady 718** 

Hege Cattle Company • This half-blood defines brood cow for us phenotypically and genotypically. One that is just absolutely opened up about her rib shape with muscle expression to go along. Gypsy Rose is built from the ground up to be able to handle this type of physique, which makes us think highly of this girl. There is no question this one will be able to bring some much added value to anyone's operation.