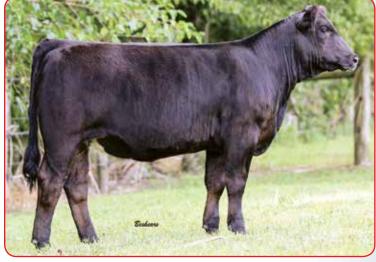

#### Harkers Gisele G117

ASA#3595381 Tattoo: G117 **Dbl Polled Black Purebred** BD: 1-21-19 Adj. BW: 80 ET Adj. WW: N/A

Yardley Utah Y361 W/C Relentless 32C Miss Werning KP 8543U **LLSF Uprising Z925** Harkers Dinah Mite D133 **HILB Covergirl A9** 