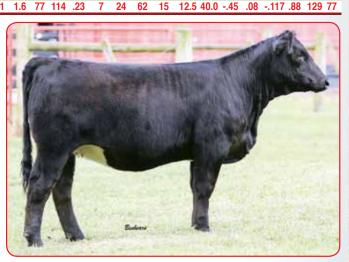

#### Harkers Guardian Angel G119

ASA#3595384

**Dbl Polled Black Purebred** Tattoo: G119

BD: 1-22-19 Adj. BW: 75 Adj. WW: N/A

BW WW YW ADG MCE Milk MWW Stay DOC CW YG Marb BF REA API TI 7 26 67 12 12.8 44.2 -.41 .13 -.101 .95 135 85

TJ Main Event 503B CDI Innovator 325D CDI Ms. Shear Force 49U W/C Executive Order 8543B **HILB/MBCC Fairy Dust HILB Fairy Tale B5** 

Harker Simmentals . This Innovator daughter is out of an Executive Order first calf heifer that has done a terrific job of raising this complete and broody female. If you are into cattle that are hard to poke a hole in, make sure you look Angel up on sale day. She is an outstanding prospect.