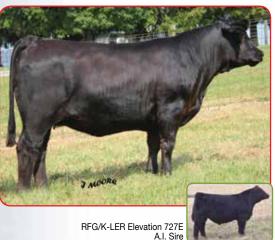

CCR Cowboy Cut 5048Z **CCR Anchor 9071B** CCR Ms. Barb 2120Z SS Ebonys Grandmaster LAH Adele 610D LAH Miss Adele 206Z

Hoffman Farms • 800F is a moderate frame easy maintenance female that is attractive to look at. Lotta body with a ton of look in this brood cow prospect which is what you would expect stemming from the 770P cow family from Horstman's. She sells bred safe to the calving ease, Homo Polled, Homo Black RFG/K-LER Elevation 727E bull with sexed heifer semen.

A.I. Sire: RFG/K-LER Elevation 727E on 4-4-19 • Sexed Heifer • Safe • Due: 1-11-20 Est. Plan Mating EPDs: 12 .5 67 98 .20 7 24 57 19 8.4 Carcass #s: 19.8 -.39 .20 -.08 .71 141 75

Pasture Sire: AKRG Flash 701E from 5-9 to 8-1-19

**CCR Cowboy Cut 5048Z** TJ Northward 573C **TJ 59X** Yardley Utah Y361 Swain Lucy 524C Swain Queen Elizabeth 307A

Hoffman Farms • 805F is a brood cow prospect sired by the high growth TJ Northward and out of a Yardley Utah daughter we purchased from the Swain family. This striking blazed face female will be an asset to anyone's program. She sells AI bred safe to Elevation with sexed heifer semen. He is also a Homo Black and Homo Polled calving ease bull that will make her calf Homo Polled and Homo Black for added value.

A.I. Sire: RFG/K-LER Elevation 727E on 4-6-19 • Sexed Heifer • Safe • Due: 1-13-20 Est. Plan Mating EPDs: 10 2.1 74 108 .22 5 22 59 18 6.05 Carcass #s: 22.85 -.43 .09 -.09 .78 131 74 Pasture Sire: AKRG Flash 701E from 5-9 to 8-1-19

WS Pilgrim H182U

**Profit** 

WAGR Panarama 204Z Silveiras Style 9303

M2C Chanelle 577C Miss CCF Sheza Babe U2

Pasture Sire: AKRG Flash 701E from 5-9 to 8-1-19

Hoffman Farms • 816F is a daughter of our Silveiras Style 9303 SimAngus™ donor cow Chanelle. Her sire, Profit, has created quite the stir across the country in the show rings. 816F is a smooth made, really extended, angular fronted female. She sells bred safe AI to the calving ease, Homo black, Homo polled RFG/K-LER Elevation 727E with sexed heifer semen.

A.I. Sire: RFG/K-LER Elevation 727E on 4-3-19 • Sexed Heifer • Safe • Due: 1-10-20 Est. Plan Mating EPDs: 10 1.3 65 96 .20 5 23 55 17 4.85 Carcass #s: 13.75 -.37 .09 -.08 .57 127 69

#### **Hoffman Farms & Hill County Cattle Company**

· 902F is another big bodied stout made, growthy brood cow prospect. She is sired by the triple crown winning Primary Candidate bull and out of a time tested female that is a full sib in blood to SVF Steel Force. This gentle dispositioned female sells bred safe AI to the calving ease, Homo black, Homo polled RFG/K-LER Elevation 727E with sexed heifer semen

A.I. Sire: RFG/K-LER Elevation 727E on 4-3-19 • Sexed Heifer • Safe • Due: 1-10-20 Est. Plan Mating EPDs: 11 1.1 70 105 .22 5 23 58 17 7.5 Carcass #s: 20.9 -.44 .03 -.10 .73 128 71 Pasture Sire: AKRG Flash 701E from 5-9 to 8-1-19

S A V Brilliance 8077 **PVF Insight 0129 PVF Missie 790** Haynes Upward 307R 0128 LAF Georgina 402 Champion Hill Georgina 7541 Hoffman Farms • Can't miss Angus genetics in this pretty bred heifer here. 832F stems from the great Georgina line and sired by the popular PVF Insight. 832F is easy on the eyes to look at. She has that extended front long bodied soft middle that makes the Angus breed so fun to mate Simmental. She sells bred safe Al to the calving ease, Homo black, Homo polled RFG/K-LER Elevation 727E with sexed heifer semen.

A.I. Sire: RFG/K-LER Elevation 727E on 4-24-19 • Sexed Heifer • Safe • Due: 1-31-20 Est. Plan Mating EPDs: 12 .85 78 124 .29 6 24 63 15 8.8 Carcass #s: 40.0 -.21 .22 -.03 .86 127 76 Pasture Sire: AKRG Flash 701E from 5-9 to 8-1-19