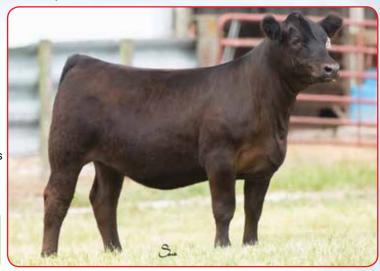

#### Harkers Guardian Angel G119

ASA#3595384

**Dbl Polled Black Purebred** Tattoo: G119

BD: 1-22-19 Adj. BW: 75 Adj. WW: N/A

BW WW YW ADG MCE Milk MWW Stay DOC CW YG Marb BF REA API TI 7 26 67 12 12.8 44.2 -.41 .13 -.101 .95 135 85

TJ Main Event 503B CDI Innovator 325D CDI Ms. Shear Force 49U W/C Executive Order 8543B **HILB/MBCC Fairy Dust HILB Fairy Tale B5** 

Harker Simmentals . This Innovator daughter is out of an Executive Order first calf heifer that has done a terrific job of raising this complete and broody female. If you are into cattle that are hard to poke a hole in, make sure you look Angel up on sale day. She is an outstanding prospect.