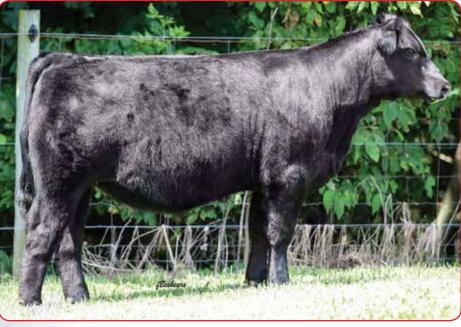

#### Harkers Gucci G115

ASA#3595383 Tattoo: G115

**Dbl Polled Black Purebred** BD: 1-30-19 Adj. BW: 85

BW WW YW ADG MCE Milk MWW Stay DOC CW YG Marb BF REA API TI 1.5 78 118 .25 6 24 63 17 13.0 39.6 -.39 .16 -.105 .79 137 79

> TJ Main Event 503B **CDI Innovator 325D** CDI Ms. Shear Force 49U **Harkers Icon CMFM Valentine 048C** RP/MP Ms. Valentine 013U

Harker Simmentals • This Innovator daughter comes to you from an outstanding Icon cow that descends from the Valentine cow family. The Innovators that were exhibited at the 2019 AJSA National Classic were very well accepted and were very competitive. We are extremely excited to watch this heifer mature into an exciting show heifer and mature cow.

BW WW YW ADG MCE Milk MWW Stay DOC CW YG Marb BF REA API TI

19 55 16 11.05 19.7 -.50 .02