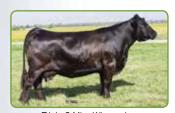

Slow Poke 74R

Hobbs Farms • We are selling choice of these two awesome On The Mark daughters. HF Angel is a long bodied, big bellied angular female that looks great when you put her in motion. HF Saphire is one powerfully made heifer but still maintains her femininity. She is big footed, big boned and big ribbed. Either one of these Knockout 74T females will show but most importantly in the tough times, they have donor written all over them.