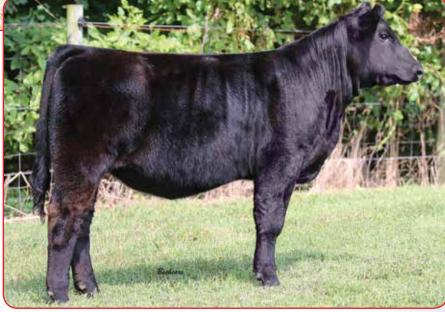

#### HF Angel 276G ASA#3595045 Tattoo: 276G

Polled Black Purebred BD: 2-7-19 Adj. BW: 78 ET Adj. WW: N/A