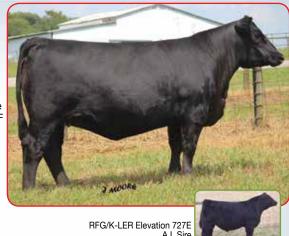

CCR Cowboy Cut 5048Z **CCR Anchor 9071B** CCR Ms. Barb 2120Z SS Ebonys Grandmaster LAH Adele 610D LAH Miss Adele 206Z

Hoffman Farms • 800F is a moderate frame easy maintenance female that is attractive to look at. Lotta body with a ton of look in this brood cow prospect which is what you would expect stemming from the 770P cow family from Horstman's. She sells bred safe to the calving ease, Homo Polled, Homo Black RFG/K-LER Elevation 727E bull with sexed heifer semen.

A.I. Sire: RFG/K-LER Elevation 727E on 4-4-19 • Sexed Heifer • Safe • Due: 1-11-20 Est. Plan Mating EPDs: 12 .5 67 98 .20 7 24 57 19 8.4 Carcass #s: 19.8 -.39 .20 -.08 .71 141 75

Pasture Sire: AKRG Flash 701E from 5-9 to 8-1-19

**CCR Cowboy Cut 5048Z** TJ Northward 573C **TJ 59X** Yardley Utah Y361 Swain Lucy 524C Swain Queen Elizabeth 307A

Hoffman Farms • 805F is a brood cow prospect sired by the high growth TJ Northward and out of a Yardley Utah daughter we purchased from the Swain family. This striking blazed face female will be an asset to anyone's program. She sells AI bred safe to Elevation with sexed heifer semen. He is also a Homo Black and Homo Polled calving ease bull that will make her calf Homo Polled and Homo Black for added value.

A.I. Sire: RFG/K-LER Elevation 727E on 4-6-19 • Sexed Heifer • Safe • Due: 1-13-20 Est. Plan Mating EPDs: 10 2.1 74 108 .22 5 22 59 18 6.05 Carcass #s: 22.85 -.43 .09 -.09 .78 131 74 Pasture Sire: AKRG Flash 701E from 5-9 to 8-1-19

RFG/K-LER Elevation 727E A.I. Sire