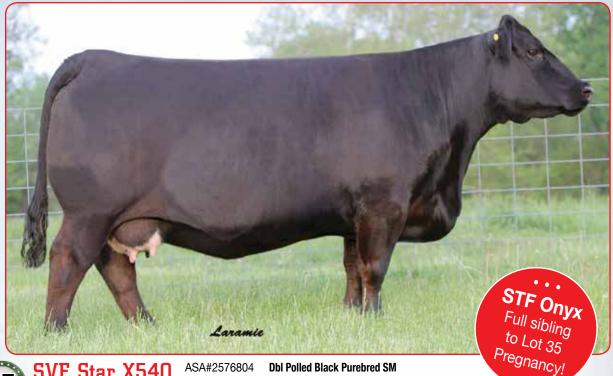

easy doing, easy keeping and problem free.

RDDS Ms. Dream On 844U Dam

SVF Star X540

Tattoo: X540 BD: 12-3-10 BMR Explorer x SVF Sheza Star T803

Carrying Heifer Calf of STF Dominance T171 x GCF Miss Caliente

STF Dominance T171 STF Dominique R170

**GCF Miss Caliente** 

MMP Kiss This 37L

SAC Mr. MT 73G

SS Me Too L06

H2O's Farm • Here you go people, this extremely nice, big footed, good milking momma recip cow will be laying down a GCF Miss Caliente x STF Dominance heifer calf that is due February 1, 2020. That is correct, a full sibling to STF Onyx! Look at page 32 of the July/August Register to see where Caliente and Onyx rank in the Most Prolific Simmental Cows.