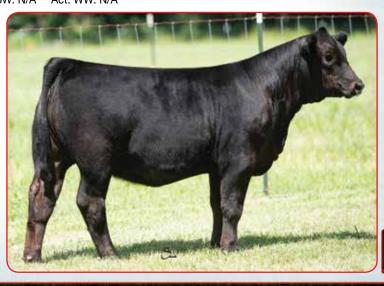

#### Harkers Gucci G115

ASA#3595383 Tattoo: G115

**Dbl Polled Black Purebred** BD: 1-30-19 Adj. BW: 85

BW WW YW ADG MCE Milk MWW Stay DOC CW YG Marb BF REA API TI 1.5 78 118 .25 6 24 63 17 13.0 39.6 -.39 .16 -.105 .79 137 79

> TJ Main Event 503B **CDI Innovator 325D** CDI Ms. Shear Force 49U **Harkers Icon CMFM Valentine 048C** RP/MP Ms. Valentine 013U

Harker Simmentals • This Innovator daughter comes to you from an outstanding Icon cow that descends from the Valentine cow family. The Innovators that were exhibited at the 2019 AJSA National Classic were very well accepted and were very competitive. We are extremely excited to watch this heifer mature into an exciting show heifer and mature cow.

BW WW YW ADG MCE Milk MWW Stay DOC CW YG Marb BF REA API TI

19 55 16 11.05 19.7 -.50 .02