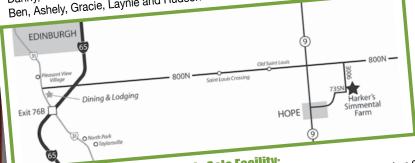

## THE FIELD OF DREAMS TEAM AND THE HARKER FAMILY

John & Barbara Danny, Jill, Luke & Chase

Ben, Ashely, Gracie, Laynie and Hudson

From I-74/Shelbyville: Travel 15 miles south to County Road 800 North. Turn left or east on 800 North and travel east for 2 miles to County Road 900 East. Turn right or south on 900 East and travel 1 1/2 miles

From I-70/Greenfield: Travel 36 miles south to Co Road 800 North. Turn left or east on 800 North and travel east for miles to County Road 900 East. Turn south on 900 East and travel 1 1/2 miles to sale site.

From I-65/Seymour: Exit onto Highway 50 East. Travel 1 1/2 miles to the intersection of Highway 31. Turn left or north on Highway 31. Travel north 15 miles to State Road 46/State Road 9. Turn right and follow State Road 46/State Road 9 north 12 miles to Hope. On the north edge of Hope, turn right or east onto Main Street/Jackson Street. Follow this street through town for 3 miles till the road Ts into

From I-65/Indianapolis/Seymour: Take exit 76B for Highway 31 North. Travel north on Highway 31 900 East at the sale site. for 1 mile to County Road 800 North. Turn right or east on 800 North. Travel 14 miles to State Road 9.

Continue across State Road 9, traveling east for 2 miles to County Road 900 East. Turn right or south on 900 East and travel 1 1/2 miles to sale site.

#### **Sale Location**

Harker Simmentals Sale Facility, 11595 N 900 E Hope, Indiana 47246 (map on opposite page)