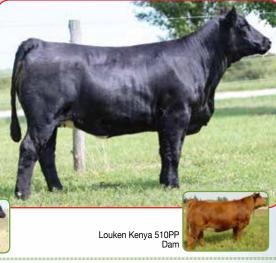

**PPSR Montana Irish 107D** STF Montana Black KF25 STF Desa Rae **CNS Dream On L186** Louken Kenva 510PP **NJC Kenna** 

Beshears Simmentals · If your cattle need to be stout than you need F23. She is a truck, big hipped, big boned, big footed. You get the picture. She is out of our late Kenya donor. A full sister to F23 was Supreme Female at the Kentucky State fair. She is bred up early with sexed heifer semen.