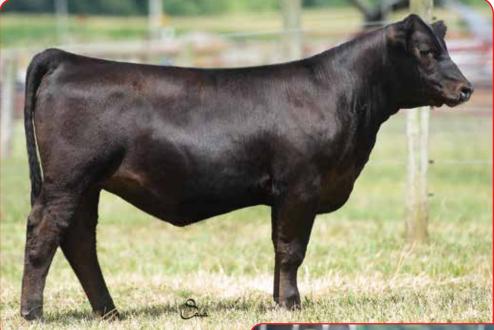

#### Harkers Guardian Angel G119

ASA#3595384

**Dbl Polled Black Purebred** Tattoo: G119

BD: 1-22-19 Adj. BW: 75 Adj. WW: N/A

BW WW YW ADG MCE Milk MWW Stay DOC CW YG Marb BF REA API TI 7 26 67 12 12.8 44.2 -.41 .13 -.101 .95 135 85

TJ Main Event 503B CDI Innovator 325D CDI Ms. Shear Force 49U W/C Executive Order 8543B **HILB/MBCC Fairy Dust HILB Fairy Tale B5** 

Harker Simmentals . This Innovator daughter is out of an Executive Order first calf heifer that has done a terrific job of raising this complete and broody female. If you are into cattle that are hard to poke a hole in, make sure you look Angel up on sale day. She is an outstanding prospect.