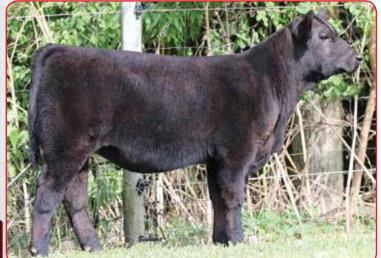

#### HF Saphire 507G

Tattoo: 507G ASA#3595046

Polled Black Baldy Purebred BD: 1-20-19 Adj. BW: 88 ET Adj. WW: N/A

Pedigree for Lots 4 & 4A: W/C Loaded Up 1119Y Jass On The Mark 69D Jass Sable's Time 53X SS Goldmine L42 Miss Knockout 74T

Slow Poke 74R

Hobbs Farms • We are selling choice of these two awesome On The Mark daughters. HF Angel is a long bodied, big bellied angular female that looks great when you put her in motion. HF Saphire is one powerfully made heifer but still maintains her femininity. She is big footed, big boned and big ribbed. Either one of these Knockout 74T females will show but most importantly in the tough times, they have donor written all over them.