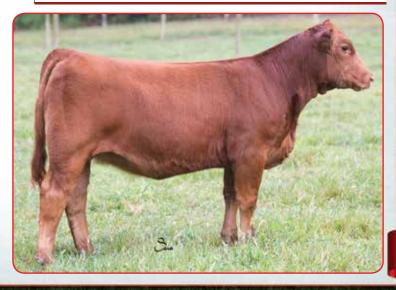

#### HF Charisma 250G

ASA#3595044 Tattoo: 250G Polled Black Purebred BD: 2-5-19 Adj. BW: 81 ET Adj. WW: N/A

Yardley Utah Y361 W/C Relentless 32C Miss Werning KP 8543U SS Goldmine L42 Miss Knockout 74T

Slow Poke 74R

W/C Relentless 32C

Hobbs Farms • This Relentless daughter is a unique individual. She's powerfully made, bold ribbed and flat shouldered. This one moves really well and is picture perfect as you view her from the side. Add in the fact her dam is the legendary 74T and you have the makings of a great one. Whether you decide to show this one or just leave the halter off and make her a donor, she will be a money maker.