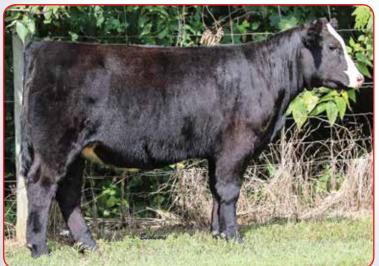

#### HF Charisma 250G

ASA#3595044 Tattoo: 250G Polled Black Purebred BD: 2-5-19 Adj. BW: 81 ET Adj. WW: N/A

Yardley Utah Y361 W/C Relentless 32C Miss Werning KP 8543U SS Goldmine L42 Miss Knockout 74T

Slow Poke 74R