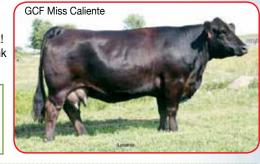

easy doing, easy keeping and problem free.

RDDS Ms. Dream On 844U Dam

SVF Star X540

Tattoo: X540 BD: 12-3-10 BMR Explorer x SVF Sheza Star T803

Carrying Heifer Calf of STF Dominance T171 x GCF Miss Caliente

STF Dominance T171 STF Dominique R170

**GCF Miss Caliente** 

MMP Kiss This 37L

SAC Mr. MT 73G

SS Me Too L06

H2O's Farm • Here you go people, this extremely nice, big footed, good milking momma recip cow will be laying down a GCF Miss Caliente x STF Dominance heifer calf that is due February 1, 2020. That is correct, a full sibling to STF Onyx! Look at page 32 of the July/August Register to see where Caliente and Onyx rank in the Most Prolific Simmental Cows.