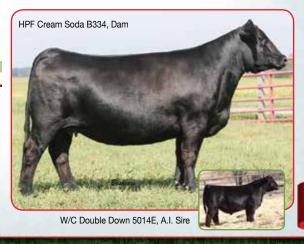

#### Besh Ms. Soda G6

ASA#3601266 Tattoo: G6

**Dbl Polled Black Purebred** BD: 3-8-19 Adj. BW: 90 ET Adj. WW: N/A

HPF Cream Soda B334, Dam

LLSF Pays to Believe ZU194

BW WW YW ADG MCE Milk MWW Stay DOC CW YG Marb

**HPF Cream Soda B334** 

71 103 .20

**CNS Pays To Dream T759** LLSF Ura Baby Doll U194 **LLSF Uprising Z925** IC Cream Soda R56

Beshears Simmentals • Soda is starting to settle in nicely in her donor role. Last year we sold a half-sister through this ring for \$2900 that started off her show career by winning her March class at the NAILE open show and went on to have a nice show career for Olivia Kuhn. A full sister to G6 won her class at the Kentucky Beef Expo and we are looking for bigger things to come this Fall. This mating to Pays To Believe has been very consistent. They start out a little greener made but as they mature, they sure are fun to show. G6 may be the best one yet. We love her depth, loose structure, and long skinny neck. If your serious about the show ring, get serious about buying this one.