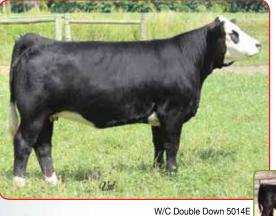

Jass/JS Optimizer 58X **HPF Optimizer A512 HPF Rachels Dream X590 LLSF Uprising Z925** HPF Cream Soda B334 IC Cream Soda R56

H2O's Farm • This highly sought-after pedigree ET baldy is a larger framed animal that carries herself quite nicely. Imagine what her W/C Double Down 5014E calf will be like the beginning of February 2020 as she was called safe to the May 2, 2019 Al date on 7/31 by our vet.

A.I. Sire: W/C Double Down 5014E on 5-2-19 • Safe • Due: 2-8-20 Est. Plan Mating EPDs: 12 1.15 75 113 .24 5 22 59 14 13.2 Carcass #s: 29.05 -.50 -.05 -.10 1.02 120 73

ASA#3441465 Dbl Polled Black Purebred