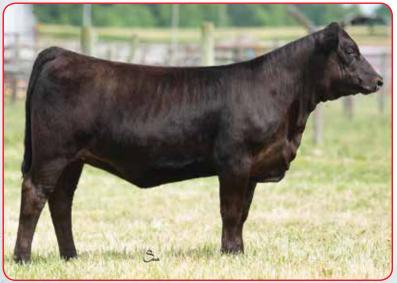

### Harkers Groovy Lovin G112

ASA#3595379 Tattoo: G112

Homo Polled Hetero Black 1/2 SM 1/2 AR BD: 1-17-19 Adj. BW: 73 Adj. WW: N/A

HILB/MBCC Fairy Dust

W/C Relentless 32C

Yardley Utah Y361

Six Mile Shadow 452U

Miss Werning KP 8543U **Red Six Mile Mastermind 854M Red Six Mile Shadow 776L** 

CE BW WW YW ADG MCE Milk MWW Stay DOC CW YG Marb BF REA API TI 5 22 53 16 12.1 14.4 -.18 .28 -.029 .42 117 64

Harker Simmentals • This pair of Relentless daughters comes to you from one of our favorite up and coming donor cows, Dinah Mite. They put as much rib, mass and total dimension into a brood cow package as any pair of females you will find. The structure these females possess is second to none. We guarantee you will see more great things to come from this cow family. Buy with confidence! G117 is one of Danny's picks of the heifers calves this year!

#### Harkers Gisele G117

ASA#3595381 Tattoo: G117 **Dbl Polled Black Purebred** BD: 1-21-19 Adj. BW: 80 ET Adj. WW: N/A

Yardley Utah Y361 W/C Relentless 32C Miss Werning KP 8543U **LLSF Uprising Z925** Harkers Dinah Mite D133 **HILB Covergirl A9** 