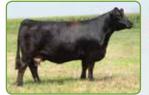

#### Harkers Guardian Angel G119

ASA#3595384

**Dbl Polled Black Purebred** Tattoo: G119

BD: 1-22-19 Adj. BW: 75 Adj. WW: N/A

BW WW YW ADG MCE Milk MWW Stay DOC CW YG Marb BF REA API TI 7 26 67 12 12.8 44.2 -.41 .13 -.101 .95 135 85

TJ Main Event 503B CDI Innovator 325D CDI Ms. Shear Force 49U W/C Executive Order 8543B **HILB/MBCC Fairy Dust HILB Fairy Tale B5** 

Harker Simmentals . This Innovator daughter is out of an Executive Order first calf heifer that has done a terrific job of raising this complete and broody female. If you are into cattle that are hard to poke a hole in, make sure you look Angel up on sale day. She is an outstanding prospect.