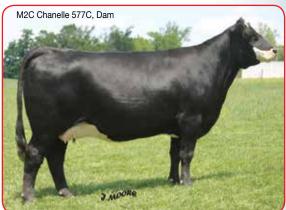

#### RGH Channelle 816F

ASA#3604359 **Dbi Polled Black 3/4 SM 1/4 AN** Tattoo: 816F BD: 2-6-18 Adj. BW: 86 ET Adj. WW: N/A

BW WW YW ADG MCE Milk MWW Stay DOC CW YG Marb BF REA API TI 2.0 55 79 .15 4 22 49 15 5.0 10.6 -.28 .08 -.070 .38 102 57

WS Pilgrim H182U

**Profit** 

WAGR Panarama 204Z Silveiras Style 9303

M2C Chanelle 577C Miss CCF Sheza Babe U2

Pasture Sire: AKRG Flash 701E from 5-9 to 8-1-19

Hoffman Farms • 816F is a daughter of our Silveiras Style 9303 SimAngus™ donor cow Chanelle. Her sire, Profit, has created quite the stir across the country in the show rings. 816F is a smooth made, really extended, angular fronted female. She sells bred safe AI to the calving ease, Homo black, Homo polled RFG/K-LER Elevation 727E with sexed heifer semen.