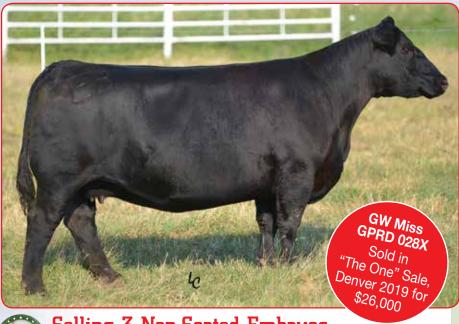

#### **Selling 3 Non-Sorted Embryos** W/C Fort Knox 609F x GW Miss GPRD 028X

W/C Fort Knox 609F

**GW Miss GPRD 028X** 

**GW Miss GPRD 028X** 

W/C Bankroll 811D

K-LER Dolly's Queen 609D

**GW Predestined 701T** 

**GW Miss Prem Beef 545U** 

#### H2O's Farm

Est PM EPDs: 12 .0 77 119 .26 6 23 62 18 13.65

Carcass: 33.7 -.36 .35 -.05 1.06 141 80