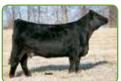

### Harkers Groovy Lovin G112

ASA#3595379 Tattoo: G112

Homo Polled Hetero Black 1/2 SM 1/2 AR BD: 1-17-19 Adj. BW: 73 Adj. WW: N/A

HILB/MBCC Fairy Dust

W/C Relentless 32C

Yardley Utah Y361

Six Mile Shadow 452U

Miss Werning KP 8543U **Red Six Mile Mastermind 854M Red Six Mile Shadow 776L** 

CE BW WW YW ADG MCE Milk MWW Stay DOC CW YG Marb BF REA API TI 5 22 53 16 12.1 14.4 -.18 .28 -.029 .42 117 64

Harker Simmentals • This pair of Relentless daughters comes to you from one of our favorite up and coming donor cows, Dinah Mite. They put as much rib, mass and total dimension into a brood cow package as any pair of females you will find. The structure these females possess is second to none. We guarantee you will see more great things to come from this cow family. Buy with confidence! G117 is one of Danny's picks of the heifers calves this year!