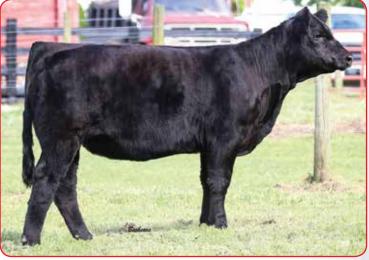

### Harkers Groovy Lovin G112

ASA#3595379 Tattoo: G112

Homo Polled Hetero Black 1/2 SM 1/2 AR BD: 1-17-19 Adj. BW: 73 Adj. WW: N/A

HILB/MBCC Fairy Dust

W/C Relentless 32C

Yardley Utah Y361

Six Mile Shadow 452U

Miss Werning KP 8543U **Red Six Mile Mastermind 854M Red Six Mile Shadow 776L** 

CE BW WW YW ADG MCE Milk MWW Stay DOC CW YG Marb BF REA API TI 5 22 53 16 12.1 14.4 -.18 .28 -.029 .42 117 64

Harker Simmentals • This pair of Relentless daughters comes to you from one of our favorite up and coming donor cows, Dinah Mite. They put as much rib, mass and total dimension into a brood cow package as any pair of females you will find. The structure these females possess is second to none. We guarantee you will see more great things to come from this cow family. Buy with confidence! G117 is one of Danny's picks of the heifers calves this year!

#### Harkers Gisele G117

ASA#3595381 Tattoo: G117 **Dbl Polled Black Purebred** BD: 1-21-19 Adj. BW: 80 ET Adj. WW: N/A

Yardley Utah Y361 W/C Relentless 32C Miss Werning KP 8543U **LLSF Uprising Z925** Harkers Dinah Mite D133 **HILB Covergirl A9** 