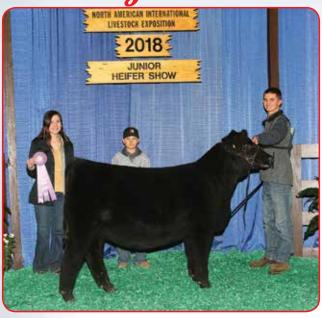

## Congratulations to all our Winners!

**Harkers Fountain of Joy** 

Purchased by Felt Farms, Nebraska • Shown by Luke Harker 2018 NAILE Reserve Purebred Calf Division I Champion Purebred Bred & Owned Calf Division 2019 Eastern Regionals 6th overall Purebred Bred & Owned

**BESH Ms Soda F27**Shown by Olivia Kuhn
2018 Class Winner NAILE and many time champion!

BESH Ms Silk F739

Congratulations Colt Thomas! Champion Simmental Appalachian Fair

**Heges Forever Lady 115** 

Shown by the Denpsey Family 2019 Reserve Champion Bartholemew County 4-H Fair