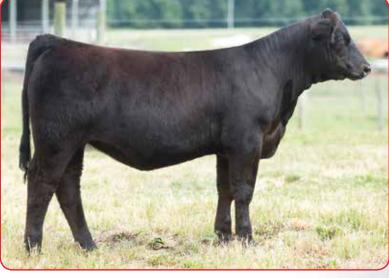

#### Harkers Guardian Angel G119

ASA#3595384

**Dbl Polled Black Purebred** Tattoo: G119

BD: 1-22-19 Adj. BW: 75 Adj. WW: N/A

BW WW YW ADG MCE Milk MWW Stay DOC CW YG Marb BF REA API TI 7 26 67 12 12.8 44.2 -.41 .13 -.101 .95 135 85

TJ Main Event 503B CDI Innovator 325D CDI Ms. Shear Force 49U W/C Executive Order 8543B **HILB/MBCC Fairy Dust HILB Fairy Tale B5** 

Harker Simmentals . This Innovator daughter is out of an Executive Order first calf heifer that has done a terrific job of raising this complete and broody female. If you are into cattle that are hard to poke a hole in, make sure you look Angel up on sale day. She is an outstanding prospect.