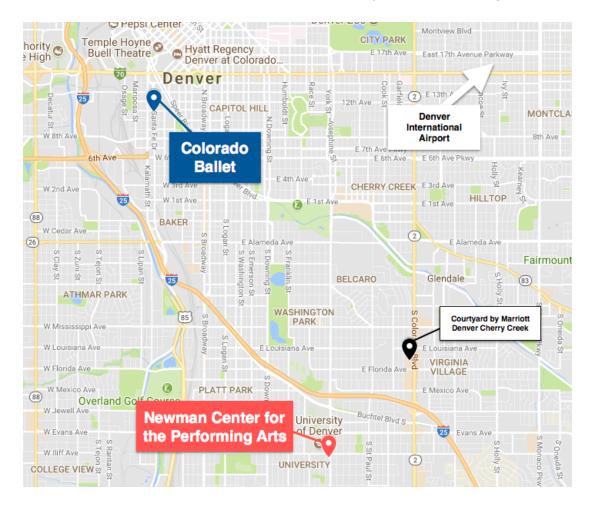

### About the Venue:

Semi-Final competition will take place onstage at the June Swaner Gates Concert Hall, a prestigious, spacious state of the art theater, part of The Newman Center for the Performing Arts at the University of Denver. Master Classes will take place at Colorado Ballet's state-of-the-art studios in charming downtown Denver. Denver is home to one of the largest airports in the U.S. with many convenient flight connections; however, it is a longer commute to the theater and the hotel.

### Theater:

Theater: Newman Center for the Performing Arts June Swaner Gates Concert Hall University of Denver Address: 2344 East Iliff Avenue, Denver, CO 80208 Website: http://www.newmancenterrental.com/june-swaner-gates/ Stage Size: 46' x 49' Auditorium Size: 971 seats Nearby restaurants: A variety of options within 2-mile drive Parking: Garage \$1.50 an hour or \$8 cash per day, however, you cannot re-enter with the \$8 per

# Studios:

Studios: Colorado Ballet Address: 1075 Santa Fe Drive, Denver CO, 80204 Website: <u>http://www.coloradoballet.org/</u> Parking: Available on the street free of charge

### Hotel

Courtyard by Marriott Denver Cherry Creek ★★★★ Address: 1475 S Colorado Blvd, Denver, CO 80222 Website: http://www.courtyardcherrycreek.com/ YAGP Special Rate: \$85 Distance from Theater: 2.5 miles, approximately 8 minutes drive Distance from Studios: 2.5 miles, approximately 7 minutes drive Parking: complimentary Breakfast: complimentary WiFi: complimentary Shuttle: n/a Book by: 12/21/17 Reservation method: Book your group rate for Youth America Grand Prix 2018

### **Distances:**

**Distance between theater and studios:** 5 miles, approximately 15 minutes driving **Distance from airport to theater:** 30 miles, approximately 35 minutes driving **Distance from airport to studio:** 25 miles, approximately 30 minutes driving **Distance from hotel to airport:** 25 miles, approximately 40 minutes driving **Distance from hotel to theater:** 2 miles, approximately 10 minutes driving **Distance from hotel to studio:** 5 miles, approximately 15 minutes driving