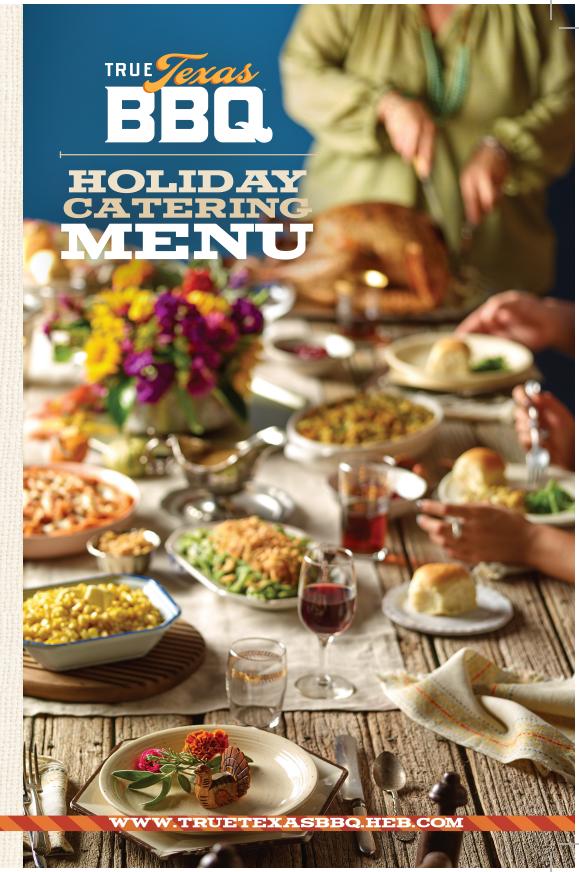

# HOLIDAY MEALS

available November 1, 2021 thru January 1, 2022

Holiday Meals are available **hot** or **cold** with 72 hours advance notice. **Prepayment required.** 

Pick up available 11 am - 7 pm on non-holidays. See below for holiday pickup times. ask about delivery (availability varies by location)

## HOW TO ORDER call us directly at:

or stop by your True Texas BBQ°.

Place order at least 72 hours in advance.

Available while supplies last.

Pick up your meal and enjoy!