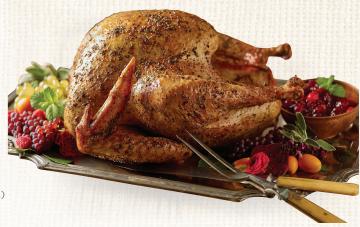

#### WHOLE TURKEY

serves 10 to 12 (25200 - 30030 Cal.)

Smoked Natural Herb-Rubbed Whole Turkey (8690 Cal.)

**Three Sides** of your choice, feast

Turkey Gravy (410 Cal.)

Cranberry Sauce (780 Cal.)

Aloha Rolls (2640 Cal.) 2 dozen

#### TURKEY BREAST

serves 4 to 6 (9880 - 11770 Cal.)

**Smoked Natural** Herb-Rubbed Turkey Breast (1910 Cal.)

Three Sides of your choice, family

Turkey Gravy (410 Cal.)

Cranberry Sauce (780 Cal.)

Aloha Rolls (1320 Cal.) 1 dozen

## ALL NATURAL

| Turkey Breast (1910 Cal.) serves 4 to 6                          | \$46         |
|------------------------------------------------------------------|--------------|
| Smoked Natural<br>Whole Turkey (8690 Cal.)<br>serves 10 to 12    | \$ <b>62</b> |
| Boneless Natural<br>Prime Rib Roast (3400 Cal.)<br>serves 4 to 6 | \$81         |
| Whole Smoked<br>Natural Brisket (10390 Cal.)                     | \$150        |