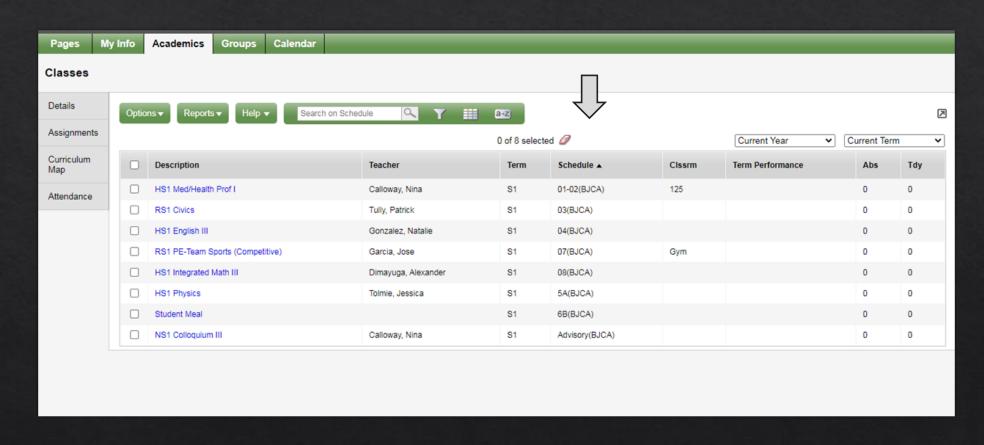

# Viewing My Class Schedule in Aspen &

Accessing My Classes via Google Classroom

#### Viewing My Class Schedule in Aspen

- Go to aspen.cps.edu
- Input your CPS ID and Password



#### Click on the Academics Tab



## Column labeled "Schedule" shows what period the class will meet



#### Accesing My Classes via Google Classroom

• Sign into your CPS email account



## Once in your email click on the grid and then click on the "Classroom" icon



## Here you will be able to view your classes. Click on a class to view information for that class.



## Once you click on a class, you will be able to see the Google Meet link for that class