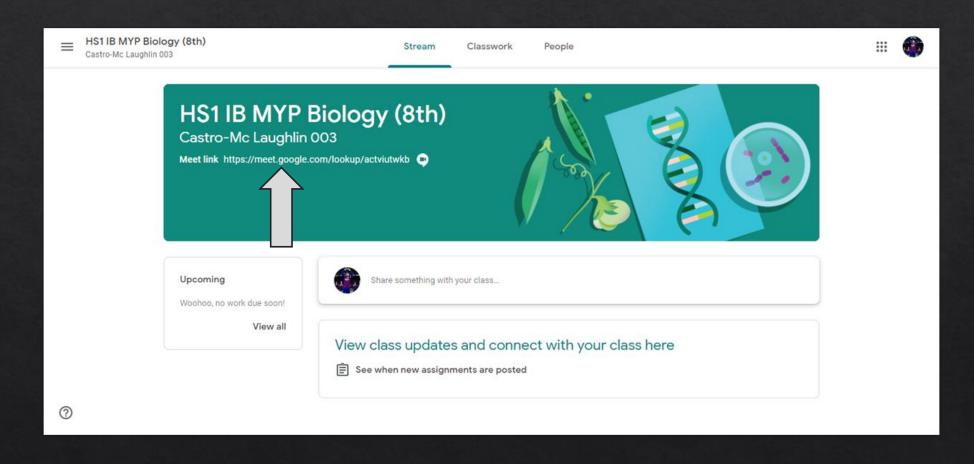

## Once you click on a class, you will be able to see the Google Meet link for that class