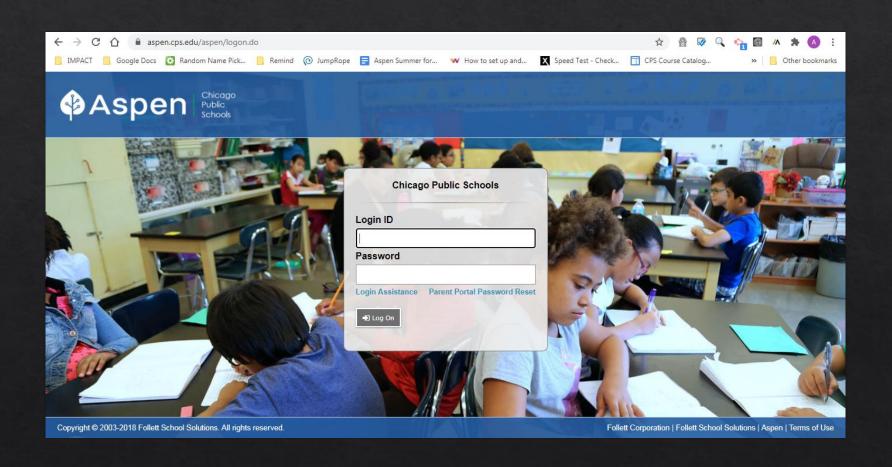

#### Viewing My Class Schedule in Aspen

- Go to aspen.cps.edu
- Input your CPS ID and Password