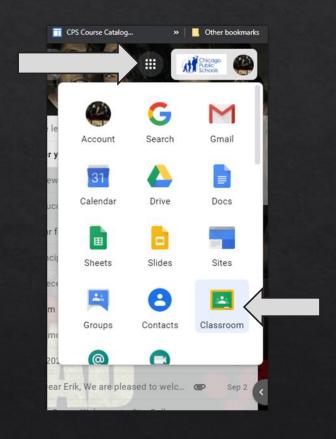

#### Accesing My Classes via Google Classroom

• Sign into your CPS email account

## Once in your email click on the grid and then click on the "Classroom" icon