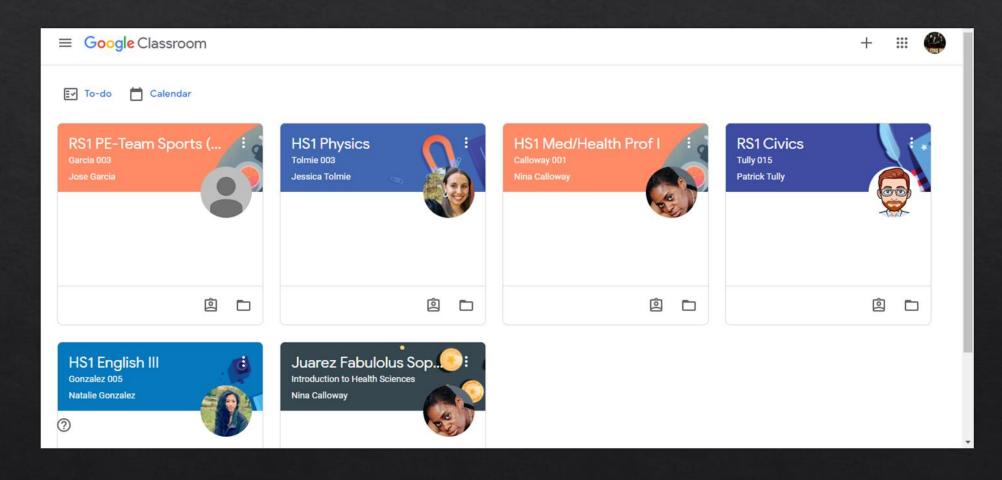

## Here you will be able to view your classes. Click on a class to view information for that class.