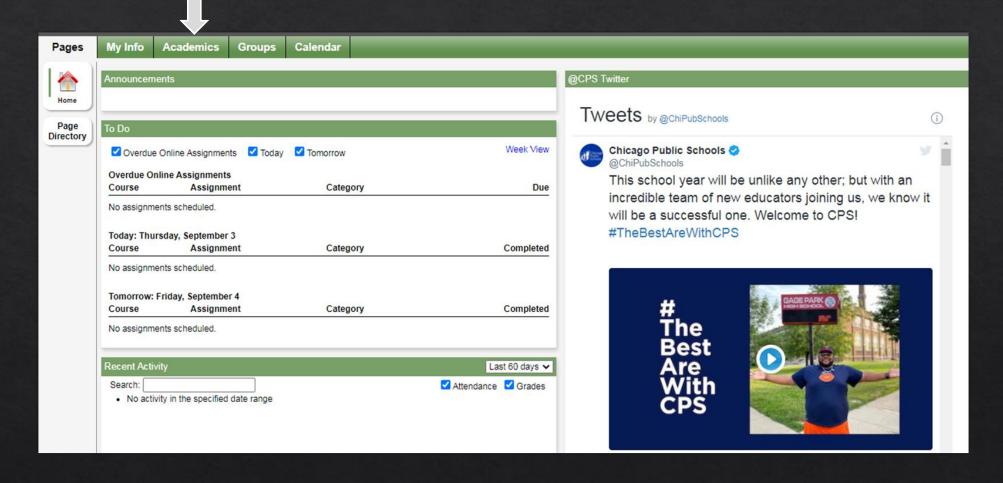

# Viewing My Class Schedule in Aspen &

Accessing My Classes via Google Classroom

#### Viewing My Class Schedule in Aspen

- Go to aspen.cps.edu
- Input your CPS ID and Password



#### Click on the Academics Tab



## Column labeled "Schedule" shows what period the class will meet



#### Accesing My Classes via Google Classroom

• Sign into your CPS email account



## Once in your email click on the grid and then click on the "Classroom" icon



## Here you will be able to view your classes. Click on a class to view information for that class.



## Once you click on a class, you will be able to see the Google Meet link for that class