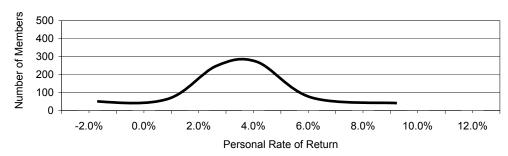

#### **Distribution of Rates of Return**

These charts display the distribution of personal rates of return for plan members.

### Distribution of year to date ROR as of Dec 31, yyyy