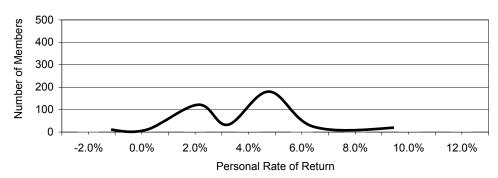

#### **Distribution of Rates of Return**

These charts display the distribution of personal rates of return for plan members.

### Distribution of year to date ROR as of Dec 31, yyyy