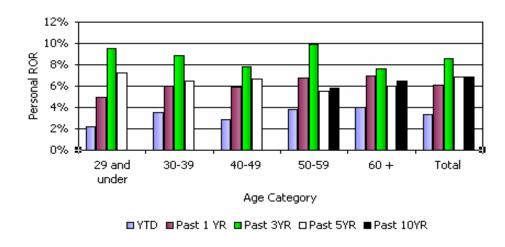

## Average Personal Rate of Return (ROR) Summary

As of Dec 31, yyyy

| Average personal rates of return as of Dec 31, yyyy* | YTD  | 1 YR | 3 YR | 5 YR | 10 YR |
|------------------------------------------------------|------|------|------|------|-------|
| 29 and under                                         | 2.2% | 5.0% | 9.5% | 7.2% | N/A   |
| 30 - 39                                              | 3.5% | 6.0% | 8.9% | 6.5% | N/A   |
| 40 - 49                                              | 2.9% | 5.9% | 7.8% | 6.7% | N/A   |
| 50 - 59                                              | 3.8% | 6.8% | 9.9% | 5.5% | 5.8%  |
| 60 +                                                 | 4.0% | 7.0% | 7.6% | 6.0% | 6.5%  |
| Total                                                | 3.3% | 6.1% | 8.6% | 6.9% | 6.9%  |

<sup>\*</sup>The age ranges used for this report may change when this report is requested for different report dates. The ranges used will be broader when there are less than 5 members in any age groups. Rates of return will not be shown if there are less than 5 members for a particular time period.