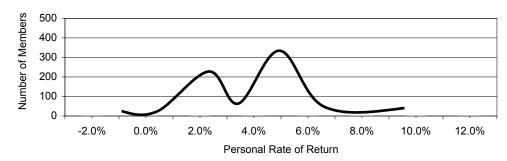

#### **Distribution of Rates of Return**

These charts display the distribution of personal rates of return for plan members.

### Distribution of 3YR ROR as of Dec 31, yyyy