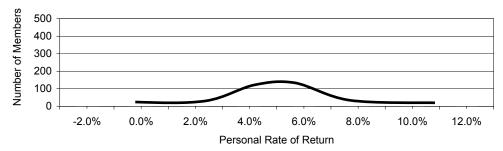

#### **Distribution of Rates of Return**

These charts display the distribution of personal rates of return for plan members.

### Distribution of 1 YR ROR as of Dec 31, yyyy