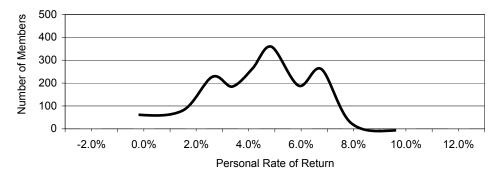

#### **Distribution of Rates of Return**

These charts display the distribution of personal rates of return for plan members.

### Distribution of 1 YR ROR as of Dec 31, yyyy