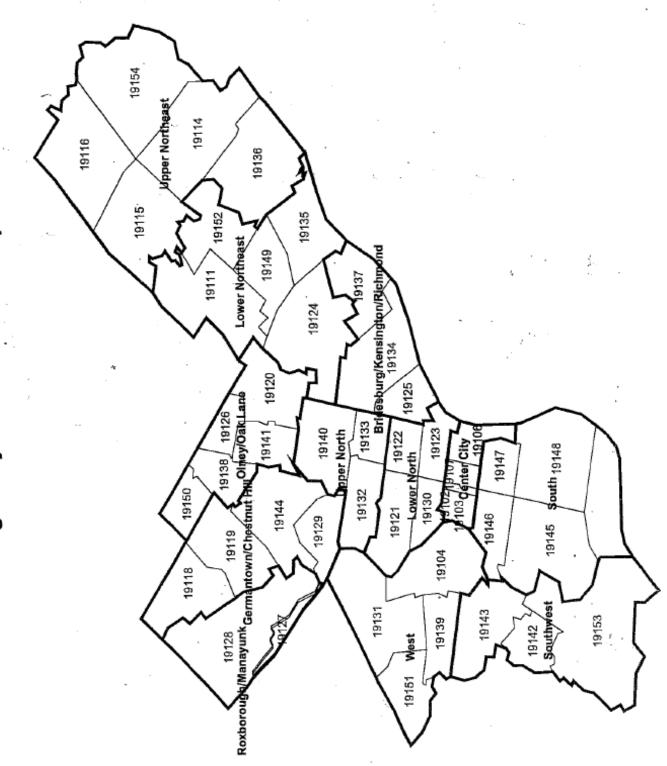

| NAME                            | ADDRESS                   | ZIP<br>CODE | SECTION of PHILADELPHIA<br>(Refer to the enclosed map) | PRESCHOOL<br>PROGRAM<br>OFFERED |
|---------------------------------|---------------------------|-------------|--------------------------------------------------------|---------------------------------|
| McMichael Elementary School     | 3543 Fairmount Ave.       | 19104       | West                                                   | Head Start                      |
| Holme Elementary School         | 9120 Academy Rd.          | 19114       | Upper Northeast                                        | Head Start                      |
| Loesche Elementary School       | 595 Tomlinson Rd.         | 19116       | Upper Northeast                                        | Bright Futures                  |
| Emlen Elementary School         | 6501 Chew Ave.            | 19119       | Germantown/Chestnut Hill                               | Head Start                      |
| Lowell Elementary School        | 450 W. Nedro Ave.         | 19120       | Olney/Oak Lane                                         | Bright Futures                  |
| T. Marshall Elementary School   | 5120 N. 6th St.           | 19120       | Olney/Oak Lane                                         | Head Start                      |
| Blaine Elementary School        | 3001 W. Berks St.         | 19121       | Lower North                                            | Head Start                      |
| W.D. Kelley Elementary School   | 1601 N. 28th St.          | 19121       | Lower North                                            | Head Start                      |
| Meade Elementary School         | 1600 N. 18th St.          | 19121       | Lower North                                            | Head Start                      |
| McKinley Elementary School      | 2101 N. Orkney St.        | 19122       | Lower North                                            | Head Start                      |
| Hackett Elementary School       | 2161 E.York St.           | 19125       | Kensington                                             | Head Start                      |
| Ellwood Elementary School       | 6701 N. 13th St.          | 19126       | Olney/Oak Lane                                         | Head Start                      |
| Shawmont Elementary School      | 535 Shawmont Ave.         | 19128       | Roxborough/Manayunk                                    | Bright Futures                  |
| Cook-Wissahickon Elem. School   | 201 E. Salaignac St.      | 19128       | Roxborough/Manayunk                                    | Head Start                      |
| Mifflin Elementary School       | 3624 Conrad St.           | 19129       | Germantown/Chestnut Hill                               | Head Start                      |
| Bache-Martin Elementary School  | 2201 Brown St.            | 19130       | Lower North                                            | Bright Futures                  |
| Blankenburg Elementary School   | 4600 W. Girard Ave.       | 19131       | West                                                   | Head Start                      |
| Heston Elementary School        | 1621 N. 54th St.          | 19131       | West                                                   | Head Start                      |
| Dr. Ethel Allen Promise Academy | 3200 W. Lehigh Ave.       | 19132       | Upper North                                            | Bright Futures                  |
| Pratt Early Childhood Center    | 2200 N. 22nd St.          | 19132       | Upper North                                            | Head Start                      |
| Wright Elementary School        | 2700 W. Dauphin St.       | 19132       | Upper North                                            | Head Start                      |
| Hunter Elementary School        | 144 W. Dauphin St.        | 19133       | Upper North                                            | Head Start                      |
| Webster Elementary School       | 3400 Frankford Ave.       | 19134       | Bridesburg/Kensington/Richmond                         | Head Start                      |
| Lawton Elementary School        | 6101 Jackson St.          | 19135       | Lower Northeast                                        | Head Start                      |
| Lincoln High School             | 3201 Ryan Ave.            | 19136       | Upper Northeast                                        | Bright Futures                  |
| Forrest Elementary School       | 7300 Cottage St.          | 19136       | Upper Northeast                                        | Bright Futures                  |
| A.B. Day Elementary School      | 1201 E. Johnson St.       | 19138       | Olney/Oak Lane                                         | Head Start                      |
| Pennypacker Elementary School   | 1858 E. Washington<br>La. | 19138       | Olney/Oak Lane                                         | Head Start                      |
| Haverford Center                | 4601 Haverford Ave.       | 19139       | West                                                   | Bright Futures                  |
| Barry Elementary School         | 5900 Race St.             | 19139       | West                                                   | Head Start                      |

| NAME                             | ADDRESS                     | ZIP<br>CODE | SECTION of<br>PHILADELPHIA<br>(Refer to the enclosed map) | PRESCHOOL<br>PROGRAM OFFERED   |
|----------------------------------|-----------------------------|-------------|-----------------------------------------------------------|--------------------------------|
| Lea Elementary School            | 4700 Locust St.             | 19139       | West                                                      | Head Start                     |
| Cleveland Mastery Charter School | 3701 N. 19th St.            | 19140       | Upper North                                               | Bright Futures                 |
| McClure Elementary School        | 600 W. Hunting Park<br>Ave. | 19140       | Upper North                                               | Bright Futures                 |
| Edison High School               | 151 W. Luzerne St.          | 19140       | Upper North                                               | Bright Futures                 |
| Bethune Elementary School        | 3301 Old York Rd.           | 19140       | Upper North                                               | Head Start                     |
| Cramp Elementary School          | 3449 N. Mascher St.         | 19140       | Upper North                                               | Head Start                     |
| Muñoz-Marín Elementary School    | 3300 N. 3rd St.             | 19140       | Upper North                                               | Head Start                     |
| Steel Elementary School          | 4301 Wayne Ave.             | 19140       | Upper North                                               | Head Start                     |
| Logan Elementary School          | 1700 Lindley Ave.           | 19141       | Olney/Oak Lane                                            | Head Start                     |
| Pennell Elementary School        | 1800 Nedro Ave.             | 19141       | Olney/Oak Lane                                            | Head Start                     |
| Prince Hall Elementary School    | 6101 N. Gratz St.           | 19141       | Olney/Oak Lane                                            | Head Start                     |
| Catharine Annex                  | 6900 Greenway Ave.          | 19142       | Southwest                                                 | Head Start                     |
| Patterson Elementary School      | 7000 Buist St.              | 19142       | Southwest                                                 | Head Start                     |
| Anderson Elementary School       | 1034 S. 60th St.            | 19143       | Southwest                                                 | Bright Futures                 |
| Bryant Elementary School         | 6001 Cedar Ave.             | 19143       | Southwest                                                 | Head Start                     |
| Longstreth Elementary School     | 5700 Willows Ave.           | 19143       | Southwest                                                 | Head Start                     |
| Turner Center                    | 5900 Baltimore Ave.         | 19143       | Southwest                                                 | Head Start                     |
| Wister Elementary School         | 67 E. Bringhurst St.        | 19144       | Germantown/Chestnut Hill                                  | Bright Futures                 |
| Bregy Elementary School          | 1700 Bigler St.             | 19145       | South                                                     | Head Start                     |
| E. Vare Universal Charter School | 2100 S. 24th St.            | 19145       | South                                                     | Head Start                     |
| E.M. Stanton Elementary School   | 1700 Christian St.          | 19146       | South                                                     | Bright Futures                 |
| Childs Elementary School         | 1599 Wharton St.            | 19146       | South                                                     | Head Start                     |
| Nebinger Elementary School       | 601 Carpenter St.           | 19147       | South                                                     | Bright Futures                 |
| Jackson Elementary School        | 1213 S. 12th St.            | 19147       | South                                                     | Head Start                     |
| Kirkbride Elementary School      | 1501 S. 7th St.             | 19147       | South                                                     | Head Start                     |
| A. Vare @ George Washington Sch. | 1198 S. 5th St.             | 19147       | South                                                     | Head Start                     |
| South Philadelphia High School   | 2101 S. Broad St.           | 19148       | South                                                     | Head Start                     |
| Sharswood Elementary School      | 2300 S. 2nd St.             | 19148       | South                                                     | Head Start                     |
| Southwark Elementary School      | 1835 S. 9th St.             | 19148       | South                                                     | Head Start                     |
| Taggart Elementary School        | 400 Porter St.              | 19148       | South                                                     | Head Start                     |
| Spruance Elementary School       | 6401 Horrocks St.           | 19149       | Lower Northeast                                           | Head Start                     |
| F.S. Edmonds Elementary School   | 8025 Thouron Ave.           | 19150       | Olney/Oak Lane                                            | Bright Futures                 |
| Rhawnhurst Elementary School     | 7809 Castor Ave.            | 19152       | Lower Northeast                                           | Bright Futures                 |
| FitzPatrick Elementary School    | 4101 Chalfont Dr.           | 19154       | Upper Northeast                                           | Bright Futures + Head<br>Start |

City of Philadelphia Planning Analysis Sections and Zip codes

OFFICE OF EARLY CHILDHOOD EDUCATION 440 N. BROAD STREET

PHILADELPHIA, PENNSYLVANIA 19130-4015