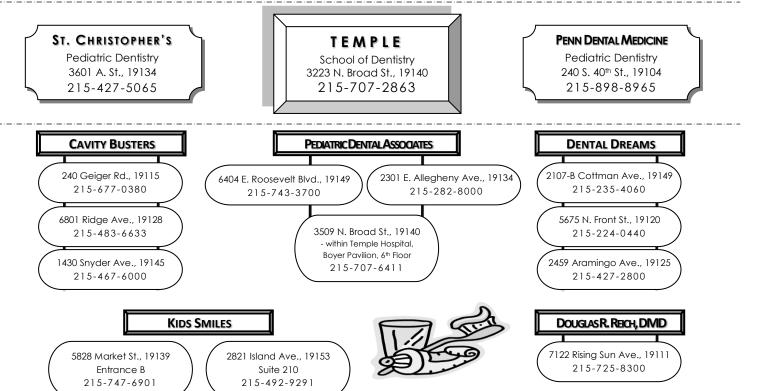

S. 43<sup>rd</sup> St., 19104 215-685-7506 HEALTH CENTER **#9** 

HEALTH CENTER #3

HEALTH CENTER #9 131 E. Chelten Ave., 19144 215-685-5738 HEALTH CENTER #4 4400 Haverford Ave., 19104 215-685-7605

HEALTH CENTER #10 2230 Cottman Ave., 19149 215-685-0608

MARIA DE LOS SANTOS

215-291-2509

401 W. Allegheny Ave., 19133

**HEALTH CENTER #5** 1900 N. 20<sup>th</sup> St., 19121 215 485 2938

215-685-2938

#### FEDERALLY QUALIFIED HEALTH CENTERS

**ESPERANZA HEALTH CENTER** 3156 Kensington Ave., 19134 215-302-3156 **FAIRMOUNT HEALTH CENTER** 1412 Fairmount Ave., 19130 215-684-5349

ABBOTTSFORD-FALLS 4700 Wissahickon Ave., Suite 110, 19144 215-843-9720 HEALTH ANNEX 6120-B Woodland Ave., 19142 215-727-4721 **STEPHEN & SANDRA SHELLER (111H ST. FAMILY HEALTH)** 850 N. 11th St., 19123 215-769-1100



# THE SCHOOL DISTRICT OF PHILADELPHIA OFFICE OF EARLY CHILDHOOD EDUCATION 2016-2017 COMMUNITY PARTNER PRESCHOOL LOCATIONS

## For an application, visit or call the partner location of your choice Or download an application at www.philasd.org/prek

# Locations are listed in Zip Code Order Programs Offered: HS = HEAD START; PKC = PRE-K COUNTS

| PARTNER AGENCY                              | ADDRESS                          | ZIP   | PHONE #             | PROGRAM<br>OFFERED | BEFORE and/or<br>AFTER CARE<br>OFFERED<br>(payment required) |
|---------------------------------------------|----------------------------------|-------|---------------------|--------------------|--------------------------------------------------------------|
| Brightside Academy - Market                 | 4011-13 Mark