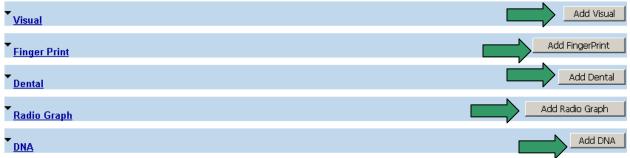

ion of burial for the decedent. Cemetery Section Lot Block Space Click **Save and Exit** to save the entered information and be redirected to the **Identification** screen. Click **Cancel** to not save your entered information and be redirected to the **Identification** screen.

## **Identification Detail**

Identifications are composed of 5 separate types (Visual, Finger Print, Dental, Radio Graph, and DNA). These 5 types all have screens that work similarly; however, the procedure type used for the ID will be unique for each ID type, and, "Radio Graph" and "DNA" do not use either "Identification Provided by Person" or "Identification Provided by Agency".

### Add Identification

You must click on the appropriate add button for the type of identification that you are adding to the case.



The next page depicts the is the **Add Visual** screen. It is almost identical to the **Add Fingerprint** and **Add Dental** screens but it has additional information that is not on either the **Add Radiograph** or **Add DNA** screens.

| Identify Decedent - Visual                   |              |                        | Save and Exit   | Cancel |
|----------------------------------------------|--------------|------------------------|-----------------|--------|
| Visual Type:Select Identify Type             |              | Identification Status: | Select Status 💌 |        |
| Witnessed By:                                |              |                        |                 |        |
| (first name)                                 | (last name)  | Search                 |