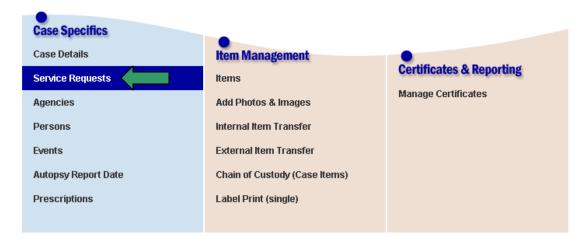

### **View Autopsy Schedule**

From your work summary screen select View Autopsy Schedule from the options drop down list and click on the *Choose Option* button. See below:

| Image: Control of the second secon |
|-------------------------------------------------------------------------------------------------------------------------------------------------------------------------------------------------------------------------------------------------------------------------------------------------------------------------------------------------------------------------------------------------------------------------------------------------------------------------------------------------------------------------------------------------------------------------------------------------------------------------------------------------------------------------------------------------------------------------------------------------------------------------------------------------------------------------------------------------------------------------------------------------------------------------------------------------------------------------------------------------------------------------------------------------------------------------------------------------------------------------------------------------------------------------------------------------------------------------------------------------------------------------------------------------------------------------------------------------------------------------------------------------------------------------------------------------------------------------------------------------------------------------------------------------------------------------------------------------------------------------------------------------------------------------------------------------------------------------------------------------------------------------------------------------------------------------------------------------------------------------------------------------------------------------------------------------------------------------------------------------------------------------------------------------------------------------------------------------|
| Options:       Select One       Choose Option       Continue on Page where you signed off         Select One       Release To Storage       Save Settings         Take From Storage       Count: 0         View Autopsy Schedule       Exception       Human Identification         Press Release       Exception       Exception                                                                                                                                                                                                                                                                                                                                                                                                                                                                                                                                                                                                                                                                                                                                                                                                                                                                                                                                                                                                                                                                                                                                                                                                                                                                                                                                                                                                                                                                                                                                                                                                                                                                                                                                                               |
| Select One     Release To Storage     Take From Storage     Count: 0     View Autopsy Schedule     Press Release                                                                                                                                                                                                                                                                                                                                                                                                                                                                                                                                                                                                                                                                                                                                                                                                                                                                                                                                                                                                                                                                                                                                                                                                                                                                                                                                                                                                                                                                                                                                                                                                                                                                                                                                                                                                                                                                                                                                                                                |
| Release To Storage  New Ret  Take From Storage  Count: 0  Press Release  Excensic Death Investigation  Human Identification  Criminalistics  Tovicology Denattment  Secretarial                                                                                                                                                                                                                                                                                                                                                                                                                                                                                                                                                                                                                                                                                                                                                                                                                                                                                                                                                                                                                                                                                                                                                                                                                                                                                                                                                                                                                                                                                                                                                                                                                                                                                                                                                                                                                                                                                                                 |
| New Rec<br>Take From Storage     Count: 0<br>View Autopsy Schedule     Press Release     Excepsic Death Investigation E Human Identification E Criminalistics E Toxicology Denatment E Secretaria                                                                                                                                                                                                                                                                                                                                                                                                                                                                                                                                                                                                                                                                                                                                                                                                                                                                                                                                                                                                                                                                                                                                                                                                                                                                                                                                                                                                                                                                                                                                                                                                                                                                                                                                                                                                                                                                                               |
|                                                                                                                                                                                                                                                                                                                                                                                                                                                                                                                                                                                                                                                                                                                                                                                                                                                                                                                                                                                                                                                                                                                                                                                                                                                                                                                                                                                                                                                                                                                                                                                                                                                                                                                                                                                                                                                                                                                                                                                                                                                                                                 |
| Select Depart COD Code Campilance Lab Toxicology Lab Vidence Trace Lab Anthropology Lab Fire Arms Lab Forensic Biology / DN. Anthropology Lab Fire Arms Lab Forensic Biology / DN.                                                                                                                                                                                                                                                                                                                                                                                                                                                                                                                                                                                                                                                                                                                                                                                                                                                                                                                                                                                                                                                                                                                                                                                                                                                                                                                                                                                                                                                                                                                                                                                                                                                                                                                                                                                                                                                                                                              |
| Date Range: Create Cremation Case                                                                                                                                                                                                                                                                                                                                                                                                                                                                                                                                                                                                                                                                                                                                                                                                                                                                                                                                                                                                                                                                                                                                                                                                                                                                                                                                                                                                                                                                                                                                                                                                                                                                                                                                                                                                                                                                                                                                                                                                                                                               |
|                                                                                                                                                                                                                                                                                                                                                                                                                                                                                                                                                                                                                                                                                                                                                                                                                                                                                                                                                                                                                                                                                                                                                                                                                                                                                                                                                                                                                                                                                                                                                                                                                                                                                                                                                                                                                                                                                                                                                                                                                                                                                                 |
| Case# Tox# Case Type SR# Priority Service RequestedBy Lab                                                                                                                                                                                                                                                                                                                                                                                                                                                                                                                                                                                                                                                                                                                                                                                                                                                                                                                                                                                                                                                                                                                                                                                                                                                                                                                                                                                                                                                                                                                                                                                                                                                                                                                                                                                                                                                                                                                                                                                                                                       |