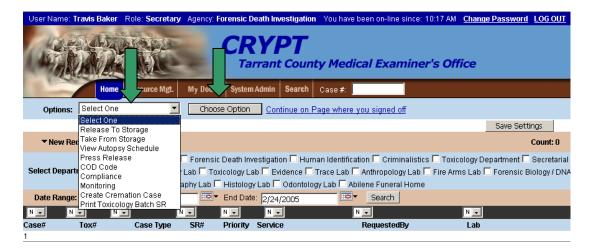

#### **Options**

The options drop down list contains many selections that may be chosen. You will make a selection and click the Choose option button. See Below

### **View Autopsy Schedule**

From your work summary screen select View Autopsy Schedule from the options drop down list and click on the *Choose Option* button. See below:

| Image: Control of the second secon |
|-------------------------------------------------------------------------------------------------------------------------------------------------------------------------------------------------------------------------------------------------------------------------------------------------------------------------------------------------------------------------------------------------------------------------------------------------------------------------------------------------------------------------------------------------------------------------------------------------------------------------------------------------------------------------------------------------------------------------------------------------------------------------------------------------------------------------------------------------------------------------------------------------------------------------------------------------------------------------------------------------------------------------------------------------------------------------------------------------------------------------------------------------------------------------------------------------------------------------------------------------------------------------------------------------------------------------------------------------------------------------------------------------------------------------------------------------------------------------------------------------------------------------------------------------------------------------------------------------------------------------------------------------------------------------------------------------------------------------------------------------------------------------------------------------------------------------------------------------------------------------------------------------------------------------------------------------------------------------------------------------------------------------------------------------------------------------------------------------|
| Options:       Select One       Choose Option       Continue on Page where you signed off         Select One       Release To Storage       Save Settings         Take From Storage       Count: 0         View Autopsy Schedule       Exception       Human Identification         Press Release       Exception       Exception                                                                                                                                                                                                                                                                                                                                                                                                                                                                                                                                                                                                                                                                                                                                                                                                                                                                                                                                                                                                                                                                                                                                                                                                                                                                                                                                                                                                                                                                                                                                                                                                                                                                                                                                                               |
| Select One     Release To Storage     Take From Storage     Count: 0     View Autopsy Schedule     Press Release                                                                                                                                                                                                                                                                                                                                                                                                                                                                                                                                                                                                                                                                                                                                                                                                                                                                                                                                                                                                                                                                                                                                                                                                                                                                                                                                                                                                                                                                                                                                                                                                                                                                                                                                                                                                                                                                                                                                                                                |
| Release To Storage  New Ret  Take From Storage  Count: 0  Press Release  Excensic Death Investigation  Human Identification  Criminalistics  Tovicology Denattment  Secretarial                                                                                                                                                                                                                                                                                                                                                                                                                                                                                                                                                                                                                                                                                                                                                                                                                                                                                                                                                                                                                                                                                                                                                                                                                                                                                                                                                                                                                                                                                                                                                                                                                                                                                                                                                                                                                                                                                                                 |
| New Rec<br>Take From Storage     Count: 0<br>View Autopsy Schedule     Press Release     Excepsic Death Investigation E Human Identification E Criminalistics E Toxicology Denatment E Secretaria                                                                                                                                                                                                                                                                                                                                                                                                                                                                                                                                                                                                                                                                                                                                                                                                                                                                                                                                                                                                                                                                                                                                                                                                                                                                                                                                                                                                                                                                                                                                                                                                                                                                                                                                                                                                                                                                                               |
|                                                                                                                                                                                                                                                                                                                                                                                                                                                                                                                                                                                                                                                                                                                                                                                                                                                                                                                                                                                                                                                                                                                                                                                                                                                                                                                                                                                                                                                                                                                                                                                                                                                                                                                                                                                                                                                                                                                                                                                                                                                                                                 |
| Select Depart COD Code Campilance Lab Toxicology Lab Vidence Trace Lab Anthropology Lab Fire Arms Lab Forensic Biology / DN. Anthropology Lab Fire Arms Lab Forensic Biology / DN.                                                                                                                                                                                                                                                                                                                                                                                                                                                                                                                                                                                                                                                                                                                                                                                                                                                                                                                                                                                                                                                                                                                                                                                                                                                                                                                                                                                                                                                                                                                                                                                                                                                                                                                                                                                                                                                                                                              |
| Date Range: Create Cremation Case                                                                                                                                                                                                                                                                                                                                                                                                                                                                                                                                                                                                                                                                                                                                                                                                                                                                                                                                                                                                                                                                                                                                                                                                                                                                                                                                                                                                                                                                                                                                                                                                                                                                                                                                                                                                                                                                                                                                                                                                                                                               |
|                                                                                                                                                                                                                                                                                                                                                                                                                                                                                                                                                                                                                                                                                                                                                                                                                                                                                                                                                                                                                                                                                                                                                                                                                                                                                                                                                                                                                                                                                                                                                                                                                                                                                                                                                                                                                                                                                                                                                                                                                                                                                                 |
| Case# Tox# Case Type SR# Priority Service RequestedBy Lab                                                                                                                                                                                                                                                                                                                                                                                                                                                                                                                                                                                                                                                                                                                                                                                                                                                                                                                                                                                                                                                                                                                                                                                                                                                                                                                                                                                                                                                                                                                                                                                                                                                                                                                                                                                                                                                                                                                                                                                                                                       |