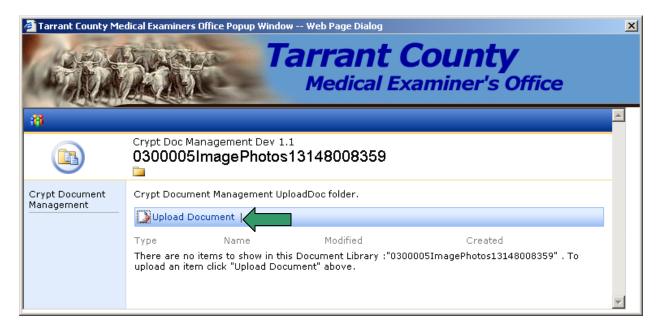

|                 |             | Add Item for P  | hotos & Images     |
|------------------|-----------|-------------|-------------------------|-----------------|-------------|-----------------|--------------------|
| Tracking#        | Exhibit#  | # of Photos | Description             | Submitted By    | Custadu 💦 F | File Info       | Date of Submission |
| <u>050223001</u> | <u>22</u> | 4           | These are scene photo's | <u>Azle ISD</u> | John enger  | Add Image/Photo | 2/23/2005          |

This will take you to the Image Management screen.

Functionality present on this screen:

Upload photos and images

View photos and images

### **Upload Photos & Images**

You need to click on the Upload Document Button to see the upload screen. See illustration below



Click on the **Browse** button and find the photo or image that you wish to upload to the case. Click on the **Save and Close** button to after you have browsed for your photo or image. See illustration below

| 🚰 Tarrant County Medical Examiners Office Popup Window Web Page Dialog           | ×        |
|----------------------------------------------------------------------------------|----------|
| Tarrant County           Medical Examiner's Office                               |          |
|                                                                                  | -        |
| Crypt Doc M agement Dev 1.1<br>0300005<br>hagePhotos13148008359: Upload Document |          |
| Save and Close   Go Back to Document Library                                     |          |
| Overwrite