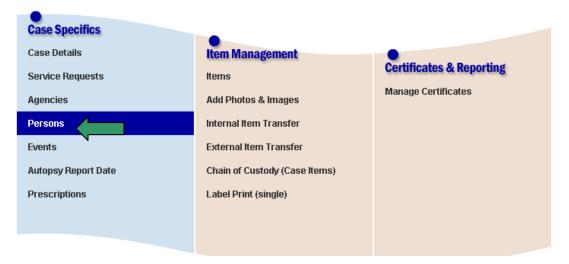

### **View Autopsy Schedule**

From your work summary screen select View Autopsy Schedule from the options drop down list and click on the *Choose Option* button. See below:

| Image: Control of the second secon |
|-------------------------------------------------------------------------------------------------------------------------------------------------------------------------------------------------------------------------------------------------------------------------------------------------------------------------------------------------------------------------------------------------------------------------------------------------------------------------------------------------------------------------------------------------------------------------------------------------------------------------------------------------------------------------------------------------------------------------------------------------------------------------------------------------------------------------------------------------------------------------------------------------------------------------------------------------------------------------------------------------------------------------------------------------------------------------------------------------------------------------------------------------------------------------------------------------------------------------------------------------------------------------------------------------------------------------------------------------------------------------------------------------------------------------------------------------------------------------------------------------------------------------------------------------------------------------------------------------------------------------------------------------------------------------------------------------------------------------------------------------------------------------------------------------------------------------------------------------------------------------------------------------------------------------------------------------------------------------------------------------------------------------------------------------------------------------------------------------|
| Options:       Select One       Choose Option       Continue on Page where you signed off         Select One       Release To Storage       Save Settings         Take From Storage       Count: 0         View Autopsy Schedule       Exception       Human Identification         Press Release       Exception       Exception                                                                                                                                                                                                                                                                                                                                                                                                                                                                                                                                                                                                                                                                                                                                                                                                                                                                                                                                                                                                                                                                                                                                                                                                                                                                                                                                                                                                                                                                                                                                                                                                                                                                                                                                                               |
| Select One     Release To Storage     Take From Storage     Count: 0     View Autopsy Schedule     Press Release                                                                                                                                                                                                                                                                                                                                                                                                                                                                                                                                                                                                                                                                                                                                                                                                                                                                                                                                                                                                                                                                                                                                                                                                                                                                                                                                                                                                                                                                                                                                                                                                                                                                                                                                                                                                                                                                                                                                                                                |
| Release To Storage  New Ret  Take From Storage  Count: 0  Press Release  Excensic Death Investigation  Human Identification  Criminalistics  Tovicology Denattment  Secretarial                                                                                                                                                                                                                                                                                                                                                                                                                                                                                                                                                                                                                                                                                                                                                                                                                                                                                                                                                                                                                                                                                                                                                                                                                                                                                                                                                                                                                                                                                                                                                                                                                                                                                                                                                                                                                                                                                                                 |
| New Rec<br>Take From Storage     Count: 0<br>View Autopsy Schedule     Press Release     Excepsic Death Investigation E Human Identification E Criminalistics E Toxicology Denatment E Secretaria                                                                                                                                                                                                                                                                                                                                                                                                                                                                                                                                                                                                                                                                                                                                                                                                                                                                                                                                                                                                                                                                                                                                                                                                                                                                                                                                                                                                                                                                                                                                                                                                                                                                                                                                                                                                                                                                                               |
|                                                                                                                                                                                                                                                                                                                                                                                                                                                                                                                                                                                                                                                                                                                                                                                                                                                                                                                                                                                                                                                                                                                                                                                                                                                                                                                                                                                                                                                                                                                                                                                                                                                                                                                                                                                                                                                                                                                                                                                                                                                                                                 |
| Select Depart COD Code Campilance Lab Toxicology Lab Vidence Trace Lab Anthropology Lab Fire Arms Lab Forensic Biology / DN. Anthropology Lab Fire Arms Lab Forensic Biology / DN.                                                                                                                                                                                                                                                                                                                                                                                                                                                                                                                                                                                                                                                                                                                                                                                                                                                                                                                                                                                                                                                                                                                                                                                                                                                                                                                                                                                                                                                                                                                                                                                                                                                                                                                                                                                                                                                                                                              |
| Date Range: Create Cremation Case                                                                                                                                                                                                                                                                                                                                                                                                                                                                                                                                                                                                                                                                                                                                                                                                                                                                                                                                                                                                                                                                                                                                                                                                                                                                                                                                                                                                                                                                                                                                                                                                                                                                                                                                                                                                                                                                                                                                                                                                                                                               |
|                                                                                                                                                                                                                                                                                                                                                                                                                                                                                                                                                                                                                                                                                                                                                                                                                                                                                                                                                                                                                                                                                                                                                                                                                                                                                                                                                                                                                                                                                                                                                                                                                                                                                                                                                                                                                                                                                                                                                                                                                                                                                                 |
| Case# Tox# Case Type SR# Priority Service RequestedBy Lab                                                                                                                                                                                                                                                                                                                                                                                                                                                                                                                                                                                                                                                                                                                                                                                                                                                                                                                                                                                                                                                                                                                                                                                                                                                                                                                                                                                                                                                                                                                                                                                                                                                                                                                                                                                                                                                                                                                                                                                                                                       |