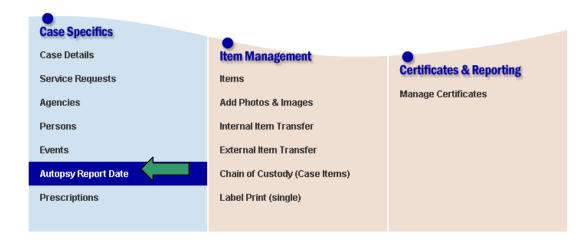

### **View Autopsy Schedule**

From your work summary screen select View Autopsy Schedule from the options drop down list and click on the *Choose Option* button. See below:

| Image: Control of the second secon |
|-------------------------------------------------------------------------------------------------------------------------------------------------------------------------------------------------------------------------------------------------------------------------------------------------------------------------------------------------------------------------------------------------------------------------------------------------------------------------------------------------------------------------------------------------------------------------------------------------------------------------------------------------------------------------------------------------------------------------------------------------------------------------------------------------------------------------------------------------------------------------------------------------------------------------------------------------------------------------------------------------------------------------------------------------------------------------------------------------------------------------------------------------------------------------------------------------------------------------------------------------------------------------------------------------------------------------------------------------------------------------------------------------------------------------------------------------------------------------------------------------------------------------------------------------------------------------------------------------------------------------------------------------------------------------------------------------------------------------------------------------------------------------------------------------------------------------------------------------------------------------------------------------------------------------------------------------------------------------------------------------------------------------------------------------------------------------------------------------|
| Options:       Select One       Choose Option       Continue on Page where you signed off         Select One       Release To Storage       Save Settings         Take From Storage       Count: 0         View Autopsy Schedule       Exception       Human Identification         Press Release       Exception       Exception                                                                                                                                                                                                                                                                                                                                                                                                                                                                                                                                                                                                                                                                                                                                                                                                                                                                                                                                                                                                                                                                                                                                                                                                                                                                                                                                                                                                                                                                                                                                                                                                                                                                                                                                                               |
| Select One     Release To Storage     Take From Storage     Count: 0     View Autopsy Schedule     Press Release                                                                                                                                                                                                                                                                                                                                                                                                                                                                                                                                                                                                                                                                                                                                                                                                                                                                                                                                                                                                                                                                                                                                                                                                                                                                                                                                                                                                                                                                                                                                                                                                                                                                                                                                                                                                                                                                                                                                                                                |
| Release To Storage  New Ret  Take From Storage  Count: 0  Press Release  Excensic Death Investigation  Human Identification  Criminalistics  Tovicology Denattment  Secretarial                                                                                                                                                                                                                                                                                                                                                                                                                                                                                                                                                                                                                                                                                                                                                                                                                                                                                                                                                                                                                                                                                                                                                                                                                                                                                                                                                                                                                                                                                                                                                                                                                                                                                                                                                                                                                                                                                                                 |
| New Rec<br>Take From Storage     Count: 0<br>View Autopsy Schedule     Press Release     Excepsic Death Investigation E Human Identification E Criminalistics E Toxicology Denatment E Secretaria                                                                                                                                                                                                                                                                                                                                                                                                                                                                                                                                                                                                                                                                                                                                                                                                                                                                                                                                                                                                                                                                                                                                                                                                                                                                                                                                                                                                                                                                                                                                                                                                                                                                                                                                                                                                                                                                                               |
|                                                                                                                                                                                                                                                                                                                                                                                                                                                                                                                                                                                                                                                                                                                                                                                                                                                                                                                                                                                                                                                                                                                                                                                                                                                                                                                                                                                                                                                                                                                                                                                                                                                                                                                                                                                                                                                                                                                                                                                                                                                                                                 |
| Select Depart COD Code Campilance Lab Toxicology Lab Vidence Trace Lab Anthropology Lab Fire Arms Lab Forensic Biology / DN. Anthropology Lab Fire Arms Lab Forensic Biology / DN.                                                                                                                                                                                                                                                                                                                                                                                                                                                                                                                                                                                                                                                                                                                                                                                                                                                                                                                                                                                                                                                                                                                                                                                                                                                                                                                                                                                                                                                                                                                                                                                                                                                                                                                                                                                                                                                                                                              |
| Date Range: Create Cremation Case                                                                                                                                                                                                                                                                                                                                                                                                                                                                                                                                                                                                                                                                                                                                                                                                                                                                                                                                                                                                                                                                                                                                                                                                                                                                                                                                                                                                                                                                                                                                                                                                                                                                                                                                                                                                                                                                                                                                                                                                                                                               |
|                                                                                                                                                                                                                                                                                                                                                                                                                                                                                                                                                                                                                                                                                                                                                                                                                                                                                                                                                                                                                                                                                                                                                                                                                                                                                                                                                                                                                                                                                                                                                                                                                                                                                                                                                                                                                                                                                                                                                                                                                                                                                                 |
| Case# Tox# Case Type SR# Priority Service RequestedBy Lab                                                                                                                                                                                                                                                                                                                                                                                                                                                                                                                                                                                                                                                                                                                                                                                                                                                                                                                                                                                                                                                                                                                                                                                                                                                                                                                                                                                                                                                                                                                                                                                                                                                                                                                                                                                                                                                                                                                                                                                                                                       |