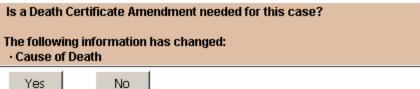

sult:    | FALLING TREE LIMB              |          |        |
|                           |                                |          |        |
| Immediate:                | FALL                           | C Select | Remove |
| Due To:                   | FALL FROM HEIGHT               | C Select | Remove |
| Due To:                   | FALL FROM MOVING MOTOR VEHICLE | C Select | Remove |
| Proximate                 | FALLING TREE LIMB              | Select   | Remove |

## **Updating Cause of Death**

If you are updating the cause of death on an existing autopsy, you will be asked if a Death Certificate Amendment is needed for this case. If you choose yes, then a service request for the death certificate amendment will be generated for the secretarial services department. See below:





# **Organ & Tissue Donation**

You may update the organ and tissue donation information on a case. You would need to click on the Organ & Tissue Donation link on the case management screen. See below:

| se # 0300005        | 🌮 👚 🔹 Progress 🕨 Investig | jation 🕨 🕨                   | Autopsy <ul> <li>Item Handling</li> </ul> | ✓ Lab Services        | V Certificates   |
|---------------------|---------------------------|------------------------------|-------------------------------------------|-----------------------|------------------|
| Case Sensitivity:   | Routine                   | Case Type:                   | Jurisdiction                              | County Name:          | Tarrant          |
| Created Date:       | 01/01/2003 05:42          | Created By:                  | <