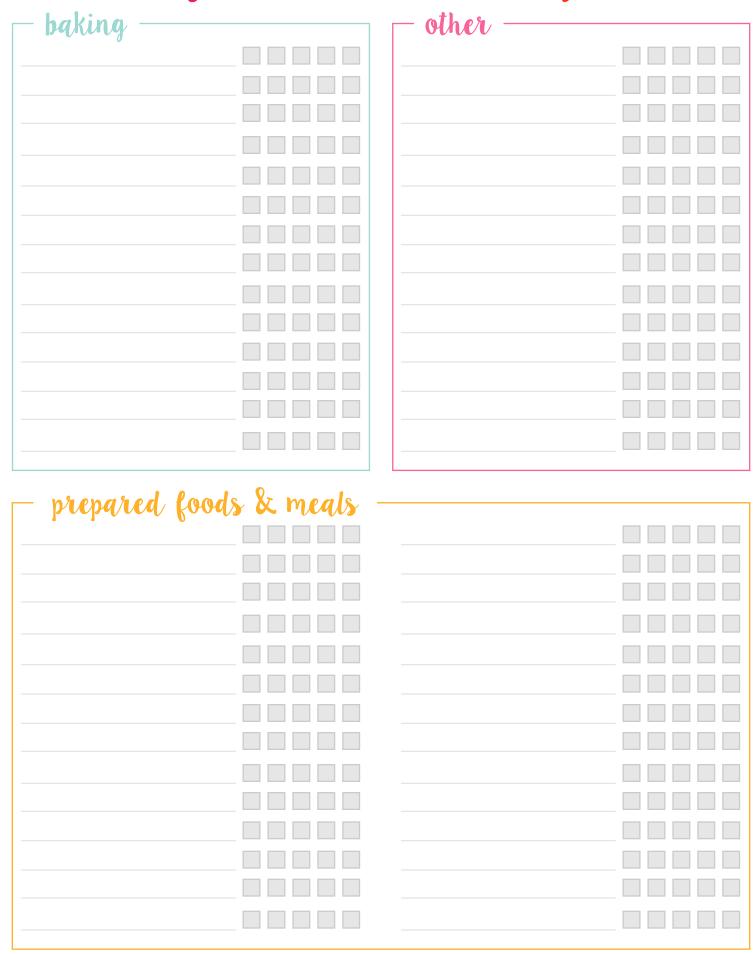

#### INSTRUCTIONS:

Freezer Inventory: Print the printables (double-sided) onto heavy white paper or cardstock. Use a pencil or laminate and use a dry-erase marker for keeping track of your freezer inventory!

**Using the Freezer Inventory:** Place / in each box corresponding to the amount of items you have on hand. When used, place \ to create an X. When all boxes are Xd out, print and start a new sheet!

Freezer Labels: Print the Labels onto AVERY 5264 Labels. Fill out with appropriate information before placing onto bags/containers for freezer storage.

# freezer inventory — seafood —

| – fruit — |  |  |  |
|-----------|--|--|--|
|           |  |  |  |
|           |  |  |  |
|           |  |  |  |
|           |  |  |  |
|           |  |  |  |
|           |  |  |  |
|           |  |  |  |
|           |  |  |  |
|           |  |  |  |
|           |  |  |  |
|           |  |  |  |
|           |  |  |  |
|           |  |  |  |
|           |  |  |  |
|           |  |  |  |