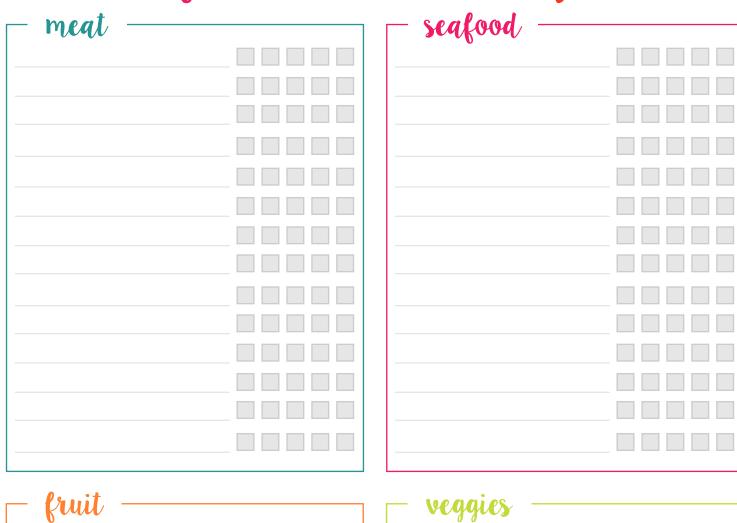

#### INSTRUCTIONS:

Freezer Inventory: Print the printables (double-sided) onto heavy white paper or cardstock. Use a pencil or laminate and use a dry-erase marker for keeping track of your freezer inventory!

**Using the Freezer Inventory:** Place / in each box corresponding to the amount of items you have on hand. When used, place \ to create an X. When all boxes are Xd out, print and start a new sheet!

Freezer Labels: Print the Labels onto AVERY 5264 Labels. Fill out with appropriate information before placing onto bags/containers for freezer storage.

# freezer inventory — seafood —

| – fruit — |  |  |  |
|-----------|--|--|--|
|           |  |  |  |
|           |  |  |  |
|           |  |  |  |
|           |  |  |  |
|           |  |  |  |
|           |  |  |  |
|           |  |  |  |
|           |  |  |  |
|           |  |  |  |
|           |  |  |  |
|           |  |  |  |
|           |  |  |  |
|           |  |  |  |
|           |  |  |  |
|           |  |  |  |