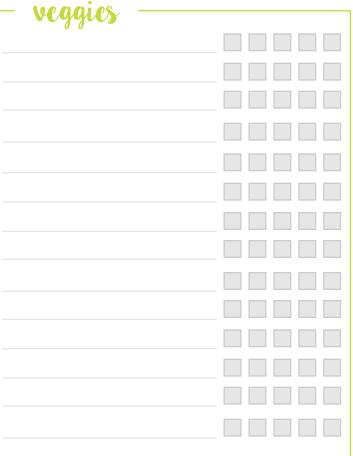

#### INSTRUCTIONS:

Freezer Inventory: Print the printables (double-sided) onto heavy white paper or cardstock. Use a pencil or laminate and use a dry-erase marker for keeping track of your freezer inventory!

**Using the Freezer Inventory:** Place / in each box corresponding to the amount of items you have on hand. When used, place \ to create an X. When all boxes are Xd out, print and start a new sheet!

Freezer Labels: Print the Labels onto AVERY 5264 Labels. Fill out with appropriate information before placing onto bags/containers for freezer storage.

# freezer inventory — seafood —

| – fruit — |  |  |  |
|-----------|--|--|--|
|           |  |  |  |
|           |  |  |  |
|           |  |  |  |
|           |  |  |  |
|           |  |  |  |
|           |  |  |  |
|           |  |  |  |
|           |  |  |  |
|           |  |  |  |
|           |  |  |  |
|           |  |  |  |
|           |  |  |  |
|           |  |  |  |
|           |  |  |  |
|           |  |  |  |