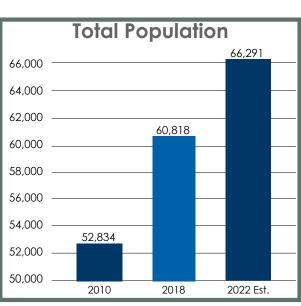

#### City of Temecula

Source: wikepedia.org & temeculaca.gov

| Total Population:  | 109,449  |
|--------------------|----------|
| No. of Households: | 24,496   |
| No. of Families:   | 28,089   |
| Median Age:        | 34       |
| Average HH Size:   | 3        |
| Average HH Income: | \$97,280 |
| Source: ESRI       |          |