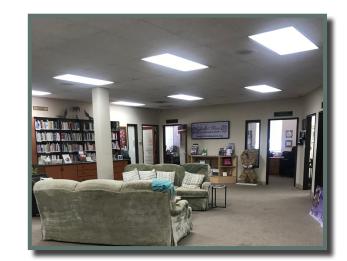

#### Availability

• Suite 105: ±2,787 SF available immediately Space features: bullpen, kitchenette and two restrooms

• Suite 108:  $\pm 1,200$  SF available immediately

• Suite 115: ±750 SF available May 1st

• Suite 116: 5,050 SF available May 1st Space features: mezzanine with training room and kitchen

**Suite 108: ±1,200 SF** 