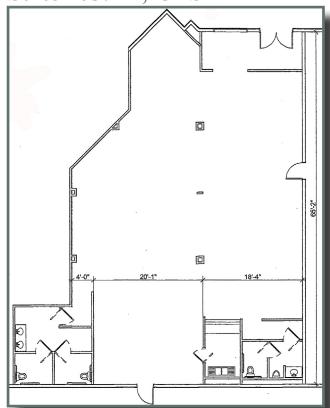

#### Availability

• Suite 105: ±2,787 SF available immediately Space features: bullpen, kitchenette and two restrooms

• Suite 108:  $\pm 1,200$  SF available immediately

• Suite 115: ±750 SF available May 1st

• Suite 116: 5,050 SF available May 1st Space features: mezzanine with training room and kitchen

**Suite 108: ±1,200 SF** 