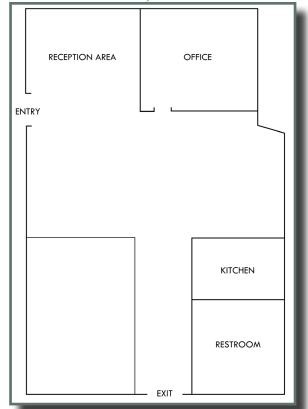

#### Availability

• Suite 105: ±2,787 SF available immediately Space features: bullpen, kitchenette and two restrooms

• Suite 108:  $\pm 1,200$  SF available immediately

• Suite 115: ±750 SF available May 1st

• Suite 116: 5,050 SF available May 1st Space features: mezzanine with training room and kitchen

**Suite 108: ±1,200 SF** 