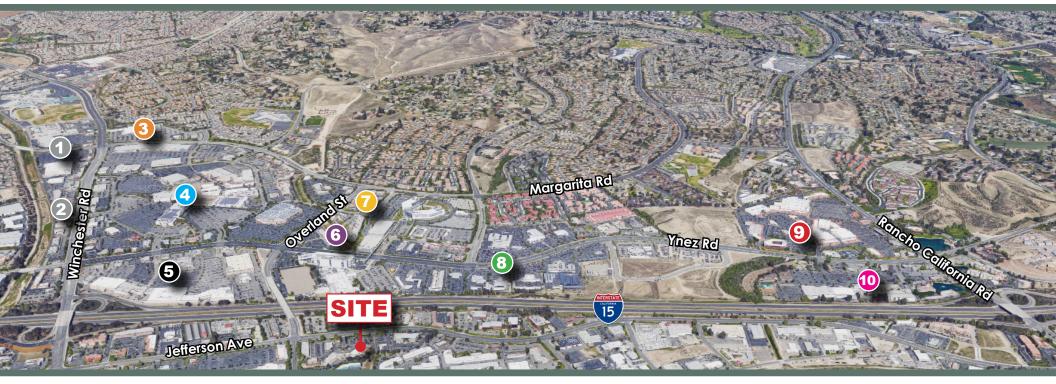

### Surrounding Retail

Teavana

Yard House

Karl Strauss

Famous Daves

| 1) Winchester Meadows     | 4) The Promenade Mall    | 4) The Promenade Mall        | 4) Mall Loop          | 5) Palm Plaza         | 6) Creekside Center    | 9) Temecula Town Center | 10) Tower Plaza       |
|---------------------------|--------------------------|------------------------------|-----------------------|-----------------------|------------------------|-------------------------|-----------------------|
| Outback Steakhouse        | Sears                    | Lululemon                    | TGI Friday's          | Hobby Lobby           | BJ's                   | Target                  | Chili's               |
| Del Taco                  | Macy's                   | Papayrus                     | Organic Roots         | Kmart                 | Waba Grill             | Vons                    | Arco - AM PM          |
| Dickey's BBQ              | JC Penny's               | William Sonoma               | Costplus World Market | Temeku Cinemas        | Creme de la Creme      | Styles For Less         | Del Taco              |
| Autozone                  | Edwards Cinemas          | Apple                        | Jo Ann's Fabrics      | Dollar Tree           | Panera Bread           | CVS                     | Michael's             |
| 99 Cent Store             | Abercrombie and Finch    | P.F. Chang                   | Office Depot          | Food 4 Less           | Creamistry             | Payless Shoes           | AMC Temecula          |
| CVS                       | Papaya                   | Lazy Dog                     | Nordstrom Rack        | TJ Maxx               | 7) Margarita Crossings | Chase Bank              | Big Lots!             |
| WinCo                     | Pottery Barn             | Truly, Madly, Sweetly Bakery | Buy Buy Baby          | Chase Bank            | Olive Garden           | Daphne's                | Black Angus           |
| McDonald's                | Bath & Body Works        | Chico's                      | Party City            | Pier 1 Imports        | Wahoo's Fish Tacos     | Claim Jumper            | Bank of America       |
| 2) Winchester Marketplace | Disney Store             | 4) Mall Loop                 | 5 Guys Burgers        | Broken Yolk Cafe      | SD County Credit Union | Round Table             | Pacific Western Bank  |
| Trader Joe's              | Zales Diamond Exchange   | Men's Warehouse              | El Pollo Loco         | Union Bank            | First Team Real Estate | Wells Fargo             | Los Jilbertos         |
| Burger Lounge             | Footlocker               | Costco                       | Barnes & Noble        | See's Candies         | 8) Dealerships         | Home Goods              | 88 Ranch Market Place |
| Fed Ex                    | Victoria Secret          | Shogun                       | Coldstone Creamery    | Shakey's Pizza        | Ford                   | Starbucks               | The UPS Store         |
| Jared                     | H&M                      | Original Pancake House       | Urbane Cafe           | Sally's Beauty Supply | Chrysler               | Postal Annex            | Gourmet Italia        |
| Nektar                    | Red Robin's              | Sorrel                       | Souplantation         | Tuesday Morning       | Honda                  | Hobby Town USA          | Painted Earth         |
| 3) Lowes                  | Lucille's BBQ            | Romano's Macaroni Grill      | Chipotle              |                       | Toyota                 | Nothing Bundt Cakes     | Spindles Music Shack  |
|                           | California Pizza Kitchen | Lazy Boy                     | Pieology              | _                     | Mazda                  | Edible Arrangements     |                       |
|                           | Charming Charlie's       | Chick Fil A                  | Corner Bakery         | _                     | Subaru                 | Rubios                  | _                     |
|                           | Charlotte Russe          | Islands                      | Tilted Kilt           | _                     | Nissan                 | 24 Hr Fitness           | _                     |
|                           | Verizon Wireless         | Hallmark                     | Jamba Juice           | _                     | Hyundai                |                         | _                     |

Chevrolet

Paradise Buick

Baskin Robbins

AT&T