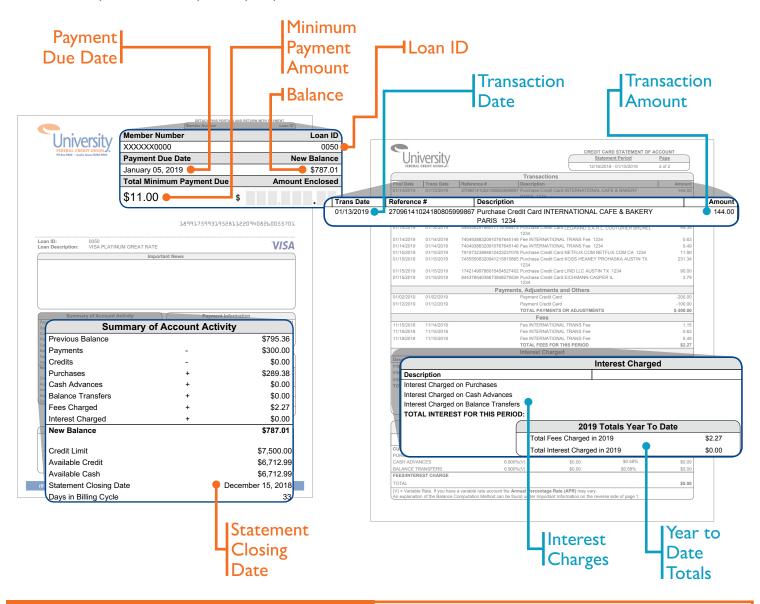

### Verify Your Statement Closing Date and Payment Due Date

Some Members' payment due dates and statement cycles have changed. Understanding whether your payment due date and statement cycle has changed will help you pay your bill on time. Please locate your payment due date on your new statement. To locate your new statement closing date, review our **updated Statement Closing Date table** or refer to your new statement. Once you've located this information, be sure to reset any one-time or recurring payments for your credit card bill.

## How to Pay Your New Bill

Paying your new bill is easy. Locate your credit card Loan ID on your statement, and pick from one of our many payment options: