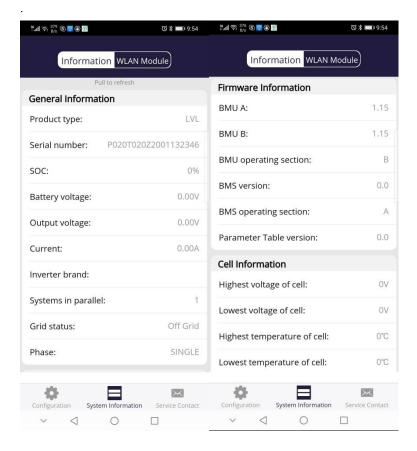

## **New Version Be Connect**

The new version (V.1.5.2) makes it possible for customers to read some basic battery information, such as SOC, battery voltage, etc. Also some prompts have been modified, which makes it easier for customers to understand.