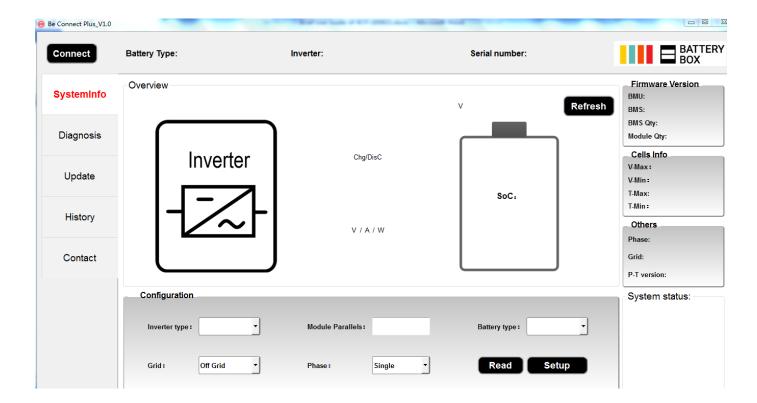

## **Be Connect Plus**

Thanks to the hard work from the engineering team. We are happy to inform you that Be Connect Plus (V1.1) was released. Be Connect Plus (BCP) is a PC app,with it, you can configure the battery system, read the battery information, update the firmware, diagnose the battery system and read the historical data.

App file is available at our website (<a href="www.bydbatterybox.com/downloads">www.bydbatterybox.com/downloads</a> > General Prodcut Files > Be Connect Plus). The Brief Use Guide is also included in the compressed folder.