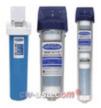

#### Water Filtration Systems

For low, medium, and high volume brewing requirements Choose from 3 styles – Inline, Drop-in Cartridge, Quick Connect High quality systems for superior filtration and long-lasting service Use for coffee pot, airpot, thermal, satellite, urn, tea brewers, more