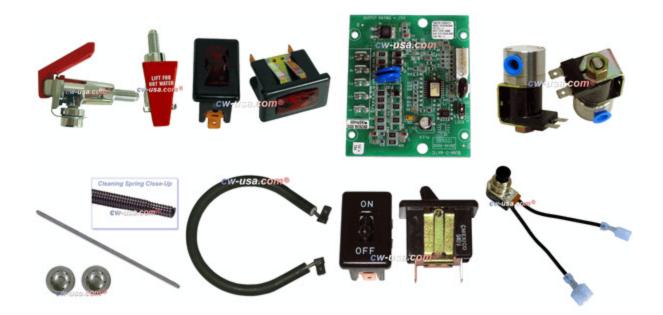

### Page 12

PARTS

When bad things happen to good machines, we are here to help. We carry the complete line of parts, supplies & accessories for the top beverage equipment brands.

Switches, lights, heating elements, valves, wires, buttons, timers, and lots more. No matter what part you're looking for, we have the parts you need to get your beverage equipment back up and running.

Questions? Contact us for professional answers and personal service.

For pricing and availability, contact us - Online www.cw-usa.com - By Phone 512-388-9700

### Coffee Wholesale USA cw-usa.com®