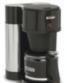

Thermal carafe style coffee maker Brews a full pot of coffee in less than 3 minutes Includes one BTC 10 cup thermal carafe 3 year warranty – price includes FREE Shipping