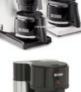

### Bunn B10 Home Coffee Maker

High quality commercial style coffee maker Brews a full pot of coffee in less than 3 minutes Includes one NCD 10 cup glass coffee pot 3 year warranty – price includes FREE Shipping

Bunn NHB Home Coffee Maker Elegant upscale design compliments contemporary decor

Brews a full pot of coffee in less than 3 minutes Includes one NCD 10 cup glass coffee pot 3 year warranty – price includes FREE Shipping

Thermal carafe style coffee maker Brews a full pot of coffee in less than 3 minutes Includes one BTC 10 cup thermal carafe 3 year warranty – price includes FREE Shipping