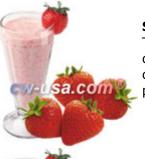

### Strawberry Cream Smoothie

This smoothie captures the flavor of valley-grown fresh strawberries in a delightfully creamy, refreshing drink. Strawberry lovers are sure to enjoy our strawberry cream smoothie mix. Garnish with a sliced strawberry or pineapple slice for a soothing tropical treat.

### Strawberry Banana Cream Smoothie

A classic, favorite tropical smoothie flavor – indeed, the marriage of fresh strawberry and banana flavors is perfect. We've been hard at work to get the perfect flavor combination of fresh strawberries and ripe bananas. The result is a delicious smoothie mix that is easy to make and even easier to drink.