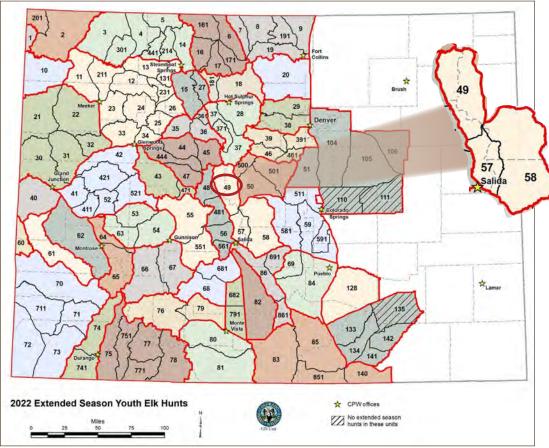

#### **RED ASTERISK IN DEER & ELK HUNT CODE TABLES**

The reason for the red asterisks next to certain hunt codes for deer and elk was not entirely clear at the time of publication.

#### The information is:

DEER: 27, 28

ELK:

45, 49,

50, 51

and 4 elk) in the rifle hunt code tables have dates that are still subject to approval at the March Commission meeting. These hunt codes are marked with a red asterisk.

A total of 8 hunt codes (4 deer

Customers can find this information under "Need to Know" in the Deer and Elk sections, pages 20 and 35.

The online version of the brochure has been updated with this correction.