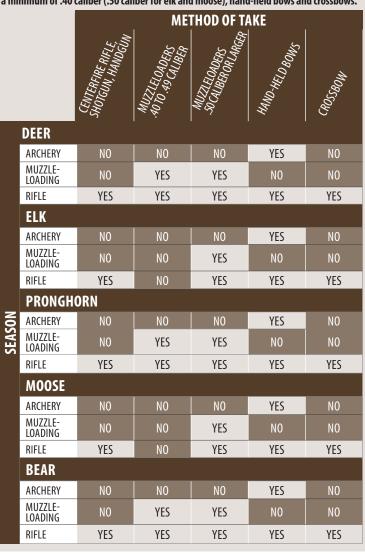

nto or attached to bow or arrow, with the exception of lighted nocks on arrows. Recording devices such as cameras or video recorders attached to bows may be used as long as they do not cast light toward the target or aid in range finding, sighting or shooting the bow.
- **g.** Hydraulic or pneumatic technology cannot be used to derive or store energy to propel arrows. Explosive arrows are prohibited.

#### **LEGAL FIREARMS & BOWS**

Different weapons can be used for big-game hunts during different seasons. The chart below shows which method of take may be used in each season. **Note that for the rifle and associated methods seasons**, "associated methods" are shotguns, handguns, muzzleloaders that are a minimum of .40 caliber (.50 caliber for elk and moose), hand-held bows and crossbows.



#### 5. CROSSBOWS

- **a.** Draw weight must be a minimum of 125 pounds.
- **b.** Draw length must be a minimum of 14 inches from front of bow to nocking point of drawstring.
- **c.** Positive mechanical safety device required.
- **d.** Bolt must be a minimum of 16 inches long, have a broadhead that is a minimum of 7/8-inch wide and with a minimum of two steel cutting edges. Each cutting edge must be in the same plane for entire length of cutting surface.
- e. Illegal during archery seasons.

#### 6. HANDGUNS

- a. Barrel must be a minimum of 4 inches long.
- **b.** Must use a minimum .24-caliber (6 mm) in diameter expanding bullet.
- **c.** Shoulder stocks or attachments prohibited.
- **d.** Must use a cartridge or load that produces minimum energy of 550-ft.-pounds at 50 yards as rated