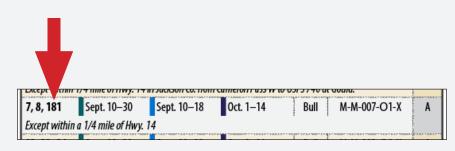

#### **NONRESIDENT SEASON CHOICE MOOSE VALID GMUS**

The valid units for the nonresident season choice moose hunt code M-M-007-O1-X were not correct at the time of publication.

#### The correct information is:

61

The units valid to hunt in for hunt code M-M-007-O1-X are 7, 8 and 191, NOT 181 as printed.

The online version of the brochure has been updated with this correction.

Nonresident season choice moose hunt code table, page 61