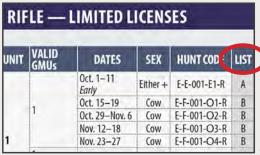

NOTE: THE ONLINE VERSION OF THE BROCHURE HAS THE MOST ACCURATE, UP-TO-DATE INFORMATION.

| PAGE(S) | CORRECTION                                                                                                                                                                                                                                                                                                                                                                                                 |                                | AS                                           | S PRINTED IN E                                  | BROCH                                   | URE                                                  |             |
|---------|------------------------------------------------------------------------------------------------------------------------------------------------------------------------------------------------------------------------------------------------------------------------------------------------------------------------------------------------------------------------------------------------------------|--------------------------------|----------------------------------------------|-------------------------------------------------|-----------------------------------------|------------------------------------------------------|-------------|
|         | DEER:                                                                                                                                                                                                                                                                                                                                                                                                      | MUZZLELO                       | ADER HUN                                     | IT CODE TAB                                     | LE                                      |                                                      |             |
| 26      | The deer muzzleloader hunt code table was not complete at the time of publication.  The correct information is:  GMUs 123, 124, 125 and 126 should have been included in the deer muzzleloader hunt code table, with a "see unit _" next to them. These GMUs do appear in the applicable GMU grouping for the hunt code itself.  The online version of the brochure has been updated with this correction. | 122<br>Plains<br>127<br>Plains | 130, 132,<br>139,<br>NEW <b>145</b> ,<br>146 | /ner permission is o<br>private.                | advisable                               | before applying.                                     | A page 26   |
|         |                                                                                                                                                                                                                                                                                                                                                                                                            | ELK: RIFLE I                   | HUNT COD                                     | E TABLE                                         |                                         |                                                      |             |
|         | Some elk cow rifle hunt codes for GMUs 14 and 214 had the wrong                                                                                                                                                                                                                                                                                                                                            |                                | 13                                           | Late                                            | COW                                     | L-F-UID-LI-N                                         |             |
|         | List designation at the time of publication.                                                                                                                                                                                                                                                                                                                                                               |                                |                                              | 0ct. 15–19                                      | Bull<br>Cow                             | E-M-014-O1-<br>E-F-014-O1-R                          | B           |
|         | The correct information is:                                                                                                                                                                                                                                                                                                                                                                                |                                | 14                                           | Oct. 29-Nov. 6<br>Nov. 12-18                    | Cow<br>Cow                              | E-F-014-O2 R<br>E-F-014-O3 R                         | B           |
|         | For GMU 14:<br>The following hunt codes                                                                                                                                                                                                                                                                                                                                                                    | 14                             |                                              | Nov. 23–27                                      | Bull<br>Cow                             | E-M-014-O4 R<br>E-F-014-O4-                          | A           |
|         | are List A licenses, NOT List B licenses:                                                                                                                                                                                                                                                                                                                                                                  |                                | 14, 214                                      | D 1 31                                          | COV                                     |                                                      |             |
|         | E-F-014-O1-R<br>E-F-014-O2-R                                                                                                                                                                                                                                                                                                                                                                               |                                | ···                                          | ······                                          | ,,,,,,,,,,,,,,,,,,,,,,,,,,,,,,,,,,,,,,, |                                                      | uip 4       |
| 46, 51  | E-F-014-O2-R<br>E-F-014-O3-R<br>E-F-014-O4-R                                                                                                                                                                                                                                                                                                                                                               |                                | 3, 4, 5, 214,<br>301, 441                    | 0ct. 15–19                                      | Cow                                     | E-F-003-O1-R                                         | В           |
|         | For GMU 214: The following hunt codes are List A licenses, NOT List B licenses:                                                                                                                                                                                                                                                                                                                            |                                | <b>-</b> 214                                 | Oct. 15–19 Oct. 29–Nov. 6 Nov. 12–18 Nov. 23–27 | Cow<br>Bull                             | E-M-214-O1<br>E-F-214-O2<br>E-F-214-O3<br>E-M-214-O4 | B<br>B<br>A |
|         | E-F-214-O2-R<br>E-F-214-O3-R<br>E-F-214-O4-R                                                                                                                                                                                                                                                                                                                                                               | 214                            | <b>=214</b> Lando<br>Most land is            | wner permission is private.                     |                                         | E-F-214-O4-k<br>le before applying.                  |             |

Elk rifle hunt code table, pages 46 and 51