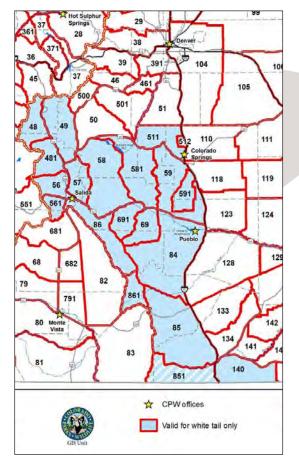

#### PRONGHORN: RIFLE HUNT CODE TABLE

The pronghorn rifle hunt code table was not complete at the time of publication.

#### The correct information is:

Hunt code A-M-068-O1-R for GMU grouping 68, 681 and 682 should have this note for GMU 681: "681 is huntable only W of CR 46AA and W of divide between Saguache Creek and Kerber Creek drainages. Map online: cpw.state.co.us/ maps"

The online version of the brochure has been updated with this correction.

| ועכ | see unit 59                                                        |          |      |              |   | 1 |  |
|-----|--------------------------------------------------------------------|----------|------|--------------|---|---|--|
|     | 68, <b>■</b> 681,<br>682                                           | 0ct. 1–9 | Buck | A-M-068-O1-R |   |   |  |
|     | 82, <b>■</b> 681 Oct. 1–9                                          |          | Buck | A-M-082-O1-R | Α |   |  |
|     |                                                                    |          | Doe  | A-F-082-O1-R | A |   |  |
| 681 | 82, ■681   Sept. 15—30   Doe   A-F-082-P5-R   only                 |          |      |              |   |   |  |
|     | ■ <b>681</b> is huntable only E of CR 46AA and E of divide between |          |      |              |   |   |  |
|     | Saguache Creek and Kerber Creek drainages.                         |          |      |              |   |   |  |
|     | Map online: cpw.state.co.us/maps                                   |          |      |              |   |   |  |
| 682 | see unit 68                                                        |          |      |              |   |   |  |

Pronghorn rifle hunt code table, page 57

57