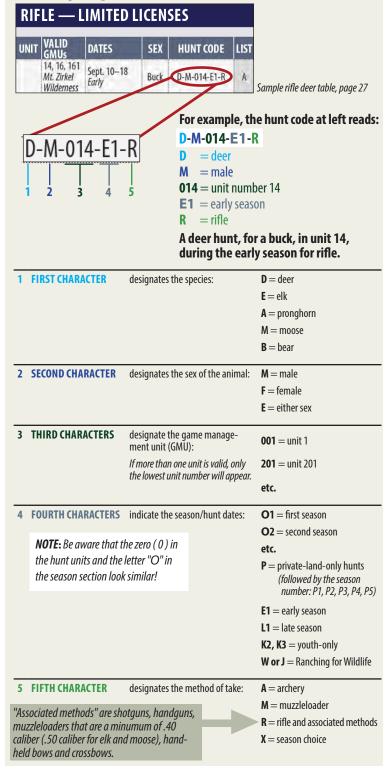

# 2022 Colorado

# **2022 BIG GAME BROCHURE CORRECTIONS**

#### UPDATED: MARCH 23, 2022

The online version of the brochure has

been updated with this correction.

Please see the Colorado Parks and Wildlife website at **cpw.state.co.us/regulations** for complete regulation information.

NOTE: THE ONLINE VERSION OF THE BROCHURE HAS THE MOST ACCURATE, UP-TO-DATE INFORMATION.

| PAGE(S) | CORRECTION                                                                                                                                                                                                                                                                                                                                                                                                 |                                | AS                                           | S PRINTED IN E                                  | BROCH                                   | URE                                                  |             |
|---------|------------------------------------------------------------------------------------------------------------------------------------------------------------------------------------------------------------------------------------------------------------------------------------------------------------------------------------------------------------------------------------------------------------|--------------------------------|----------------------------------------------|-------------------------------------------------|-----------------------------------------|------------------------------------------------------|-------------|
|         | DEER:                                                                                                                                                                                                                                                                                                                                                                                                      | MUZZLELO                       | ADER HUN                                     | IT CODE TAB                                     | LE                                      |                                                      |             |
| 26      | The deer muzzleloader hunt code table was not complete at the time of publication.  The correct information is:  GMUs 123, 124, 125 and 126 should have been included in the deer muzzleloader hunt code table, with a "see unit _" next to them. These GMUs do appear in the applicable GMU grouping for the hunt code itself.  The online version of the brochure has been updated with this correction. | 122<br>Plains<br>127<br>Plains | 130, 132,<br>139,<br>NEW <b>145</b> ,<br>146 | /ner permission is o<br>private.                | advisable                               | before applying.                                     | A page 26   |
|         |                                                                                                                                                                                                                                                                                                                                                                                                            | ELK: RIFLE I                   | HUNT COD                                     | E TABLE                                         |                                         |                                                      |             |
|         | Some elk cow rifle hunt codes for GMUs 14 and 214 had the wrong                                                                                                                                                                                                                                                                                                                                            |                                | 13                                           | Late                                            | COW                                     | L-F-UID-LI-N                                         |             |
|         | List designation at the time of publication.                                                                                                                                                                                                                                                                                                                                                               |                                |                                              | 0ct. 15–19                                      | Bull<br>Cow                             | E-M-014-O1-<br>E-F-014-O1-R                          | B           |
|         | The correct information is:                                                                                                                                                                                                                                                                                                                                                                                |                                | 14                                           | Oct. 29-Nov. 6<br>Nov. 12-18                    | Cow<br>Cow                              | E-F-014-O2 R<br>E-F-014-O3 R                         | B           |
|         | For GMU 14:<br>The following hunt codes                                                                                                                                                                                                                                                                                                                                                                    | 14                             |                                              | Nov. 23–27                                      | Bull<br>Cow                             | E-M-014-O4 R<br>E-F-014-O4-                          | A           |
|         | are List A licenses, NOT List B licenses:                                                                                                                                                                                                                                                                                                                                                                  |                                | 14, 214                                      | D 1 31                                          | COV                                     |                                                      |             |
|         | E-F-014-O1-R<br>E-F-014-O2-R                                                                                                                                                                                                                                                                                                                                                                               |                                | ···                                          | ······                                          | ,,,,,,,,,,,,,,,,,,,,,,,,,,,,,,,,,,,,,,, |                                                      | uip 4       |
| 46, 51  | E-F-014-O2-R<br>E-F-014-O3-R<br>E-F-014-O4-R                                                                                                                                                                                                                                                                                                                                                               |                                | 3, 4, 5, 214,<br>301, 441                    | 0ct. 15–19                                      | Cow                                     | E-F-003-O1-R                                         | В           |
|         | For GMU 214: The following hunt codes are List A licenses, NOT List B licenses:                                                                                                                                                                                                                                                                                                                            |                                | <b>-</b> 214                                 | Oct. 15–19 Oct. 29–Nov. 6 Nov. 12–18 Nov. 23–27 | Cow<br>Bull                             | E-M-214-O1<br>E-F-214-O2<br>E-F-214-O3<br>E-M-214-O4 | B<br>B<br>A |
|         | E-F-214-O2-R<br>E-F-214-O3-R<br>E-F-214-O4-R                                                                                                                                                                                                                                                                                                                                                               | 214                            | <b>=214</b> Lando<br>Most land is            | wner permission is private.                     |                                         | E-F-214-O4-k<br>le before applying.                  |             |