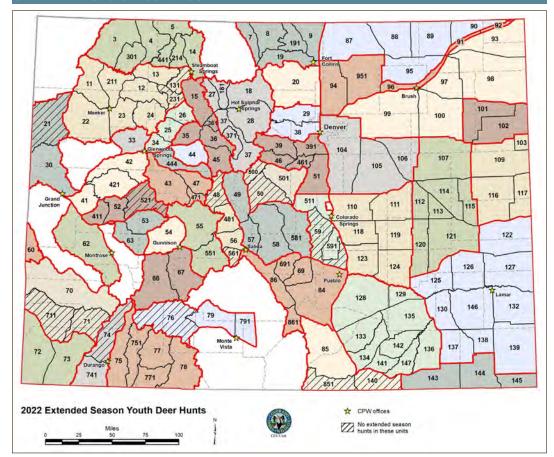

us/youthhunting

# YOUTH EXTENDED SEASON EXPLAINED ONLINE

A complete list of available hunts for the youth extended season and the valid units you can hunt in.

#### **PURCHASING & CONVERTING LICENSES**

- ➤ Youth must purchase their original license through the draw or from the leftover license list.
- ► Unfilled either-sex elk licenses must be converted to an antlerless license if the youth wishes to continue hunting an antlerless animal, either through the online Youth Extended Hunt License Conversion Request form (cpw.state.co.us/youthhunting) or at a CPW office.
- Over-the-counter (OTC) archery licenses, OTC whitetail licenses, antlered licenses and either-sex plains rifle elk licenses may NOT be converted to participate in the extended season.

#### **DEER EXTENDED SEASON: YOUTH**



#### **ELK EXTENDED SEASON: YOUTH**



#### WHERE TO HUNT DEER & ELK

- ➤ Youth may hunt in any area on the map within the red boundary that also contains the unit for which they purchased their original license. (Units with lines through them and blank, white areas are not open to extended-season hunting.)
- ➤ Youth may only hunt the extended season when an open antlerless rifle hunt is going on in the unit they choose to hunt.
- ▶ Unfilled antlered elk and deer licenses may not be used to participate in the program. Limited either-sex elk licenses must be converted to antlerless licenses, either through the online Youth Extended Hunt License Conversion Request form (cpw.state.co.us/youthhunting) or at a CPW office, and are only valid to hunt and take antlerless elk after doing so.

###