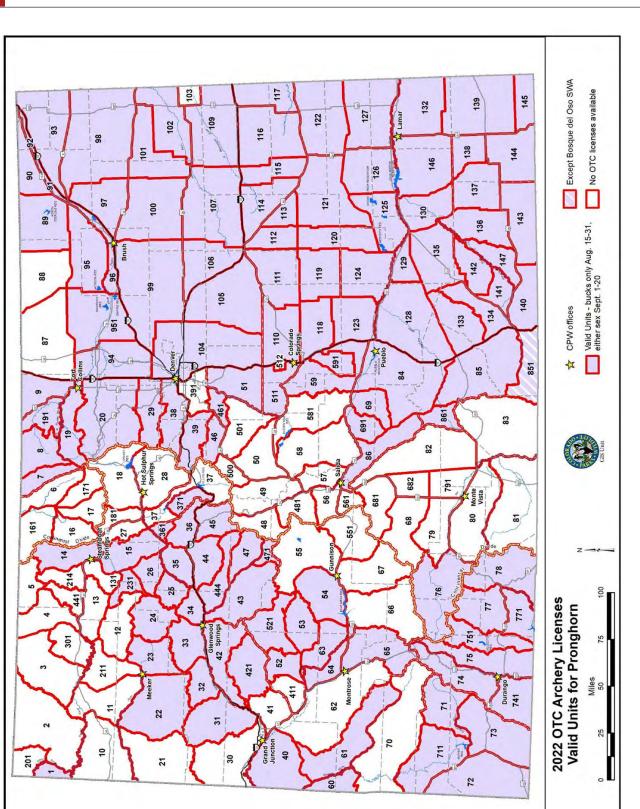

#### PRONGHORN: RIFLE HUNT CODE TABLE

The pronghorn rifle hunt code table was not complete at the time of publication.

#### The correct information is:

Hunt code A-M-068-O1-R for GMU grouping 68, 681 and 682 should have this note for GMU 681: "681 is huntable only W of CR 46AA and W of divide between Saguache Creek and Kerber Creek drainages. Map online: cpw.state.co.us/ maps"

The online version of the brochure has been updated with this correction.

| ועכ | see unit 59                                                        |          |      |              |   | 1 |  |
|-----|--------------------------------------------------------------------|----------|------|--------------|---|---|--|
|     | 68, <b>■</b> 681,<br>682                                           | 0ct. 1–9 | Buck | A-M-068-O1-R |   |   |  |
|     | 82, <b>■</b> 681 Oct. 1–9                                          |          | Buck | A-M-082-O1-R | Α |   |  |
|     |                                                                    |          | Doe  | A-F-082-O1-R | A |   |  |
| 681 | 82, ■681   Sept. 15—30   Doe   A-F-082-P5-R   only                 |          |      |              |   |   |  |
|     | ■ <b>681</b> is huntable only E of CR 46AA and E of divide between |          |      |              |   |   |  |
|     | Saguache Creek and Kerber Creek drainages.                         |          |      |              |   |   |  |
|     | Map online: cpw.state.co.us/maps                                   |          |      |              |   |   |  |
| 682 | see unit 68                                                        |          |      |              |   |   |  |

Pronghorn rifle hunt code table, page 57

57