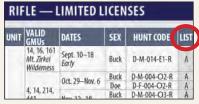

NOTE: THE ONLINE VERSION OF THE BROCHURE HAS THE MOST ACCURATE, UP-TO-DATE INFORMATION.

| PAGE(S) | CORRECTION                                                                                                                                                                                                                                                                                                                                                                                                 |                                | AS                                           | S PRINTED IN E                                  | BROCH                                   | URE                                                  |             |
|---------|------------------------------------------------------------------------------------------------------------------------------------------------------------------------------------------------------------------------------------------------------------------------------------------------------------------------------------------------------------------------------------------------------------|--------------------------------|----------------------------------------------|-------------------------------------------------|-----------------------------------------|------------------------------------------------------|-------------|
|         | DEER:                                                                                                                                                                                                                                                                                                                                                                                                      | MUZZLELO                       | ADER HUN                                     | IT CODE TAB                                     | LE                                      |                                                      |             |
| 26      | The deer muzzleloader hunt code table was not complete at the time of publication.  The correct information is:  GMUs 123, 124, 125 and 126 should have been included in the deer muzzleloader hunt code table, with a "see unit _" next to them. These GMUs do appear in the applicable GMU grouping for the hunt code itself.  The online version of the brochure has been updated with this correction. | 122<br>Plains<br>127<br>Plains | 130, 132,<br>139,<br>NEW <b>145</b> ,<br>146 | /ner permission is o<br>private.                | advisable                               | before applying.                                     | A page 26   |
|         |                                                                                                                                                                                                                                                                                                                                                                                                            | ELK: RIFLE I                   | HUNT COD                                     | E TABLE                                         |                                         |                                                      |             |
|         | Some elk cow rifle hunt codes for GMUs 14 and 214 had the wrong                                                                                                                                                                                                                                                                                                                                            |                                | 13                                           | Late                                            | COW                                     | L-F-UID-LI-N                                         |             |
|         | List designation at the time of publication.                                                                                                                                                                                                                                                                                                                                                               |                                |                                              | 0ct. 15–19                                      | Bull<br>Cow                             | E-M-014-O1-<br>E-F-014-O1-R                          | B           |
|         | The correct information is:                                                                                                                                                                                                                                                                                                                                                                                |                                | 14                                           | Oct. 29-Nov. 6<br>Nov. 12-18                    | Cow<br>Cow                              | E-F-014-O2 R<br>E-F-014-O3 R                         | B           |
|         | For GMU 14:<br>The following hunt codes                                                                                                                                                                                                                                                                                                                                                                    | 14                             |                                              | Nov. 23–27                                      | Bull<br>Cow                             | E-M-014-O4 R<br>E-F-014-O4-                          | A           |
|         | are List A licenses, NOT List B licenses:                                                                                                                                                                                                                                                                                                                                                                  |                                | 14, 214                                      | D 1 31                                          | COV                                     |                                                      |             |
|         | E-F-014-O1-R<br>E-F-014-O2-R                                                                                                                                                                                                                                                                                                                                                                               |                                | ···                                          | ······                                          | ,,,,,,,,,,,,,,,,,,,,,,,,,,,,,,,,,,,,,,, |                                                      | uip 4       |
| 46, 51  | E-F-014-O2-R<br>E-F-014-O3-R<br>E-F-014-O4-R                                                                                                                                                                                                                                                                                                                                                               |                                | 3, 4, 5, 214,<br>301, 441                    | 0ct. 15–19                                      | Cow                                     | E-F-003-O1-R                                         | В           |
|         | For GMU 214: The following hunt codes are List A licenses, NOT List B licenses:                                                                                                                                                                                                                                                                                                                            |                                | <b>-</b> 214                                 | Oct. 15–19 Oct. 29–Nov. 6 Nov. 12–18 Nov. 23–27 | Cow<br>Bull                             | E-M-214-O1<br>E-F-214-O2<br>E-F-214-O3<br>E-M-214-O4 | B<br>B<br>A |
|         | E-F-214-O2-R<br>E-F-214-O3-R<br>E-F-214-O4-R                                                                                                                                                                                                                                                                                                                                                               | 214                            | <b>=214</b> Lando<br>Most land is            | wner permission is private.                     |                                         | E-F-214-O4-k<br>le before applying.                  |             |

Elk rifle hunt code table, pages 46 and 51