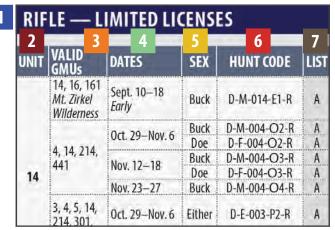

#### **RED ASTERISK IN DEER & ELK HUNT CODE TABLES**

The reason for the red asterisks next to certain hunt codes for deer and elk was not entirely clear at the time of publication.

#### The information is:

DEER: 27, 28

ELK:

45, 49,

50, 51

and 4 elk) in the rifle hunt code tables have dates that are still subject to approval at the March Commission meeting. These hunt codes are marked with a red asterisk.

A total of 8 hunt codes (4 deer

Customers can find this information under "Need to Know" in the Deer and Elk sections, pages 20 and 35.

The online version of the brochure has been updated with this correction.

|   |                            | Oct. 29-Nov. 6                          | Doe  | D-F-009-O2-R | Α |
|---|----------------------------|-----------------------------------------|------|--------------|---|
|   | _0 10 101                  | Nov. 12-18                              | Doe  | D-F-009-O3-R | Α |
|   | <b>■</b> 9, 19, 191        | Dec. 3–17<br>Late                       | Doe  | D-F-009-L1-R | Α |
| 9 | <b>■</b> 9                 | Oct. 29–Nov. 30 <b>*</b><br><i>Late</i> | Buck | D-M-009-L1-R | В |
|   | ■9<br>private land<br>only | Sept. 1–Nov. 30                         | Doe  | D-F-009-P5-R | В |

Rifle deer hunt code table, page 27