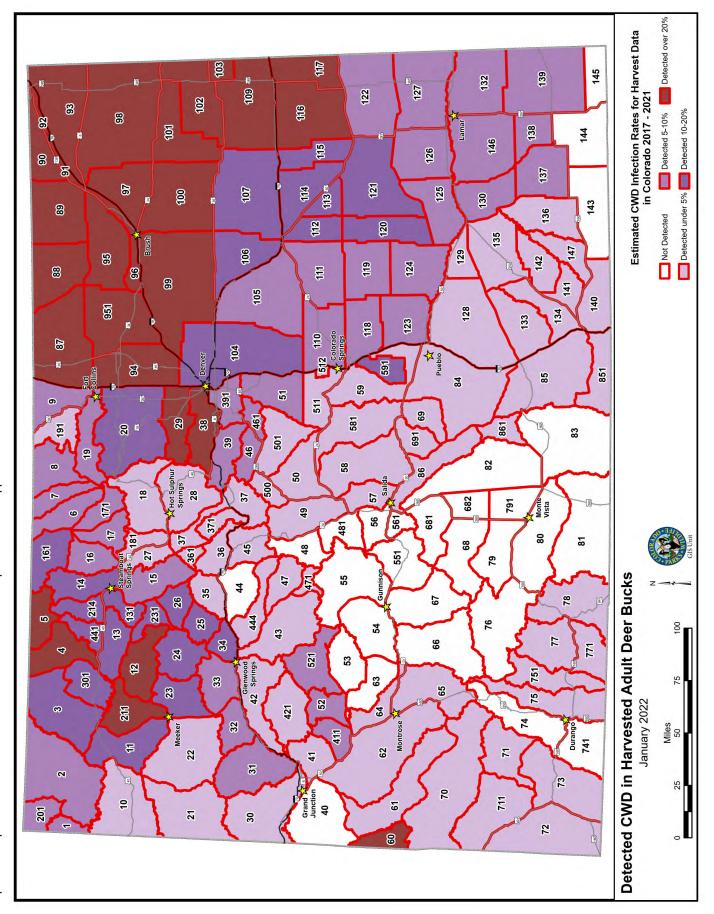

ils and mule deer. See pages 11 and 33.
- ► BUCK (ANTLERED): A male animal with antlers at least 5 inches long. There are no antler-point restrictions for deer
- ▶ DOE (ANTLERLESS): A female animal with no antlers. Antlerless can also mean a young male with antlers less than 5 inches.
- ► EITHER SEX: A legal buck or doe.

#### TABLE SYMBOLS

▶ A PLUS (+) in the SEX column is for hunt codes for which an average of a least six preference points are needed for a Colorado resident to draw that license. This is only an average and does not guarantee a license will be drawn. Calculated on a 3-year period ending with the 2009 drawing.

# **CHRONIC WASTING DISEASE (CWD) PREVALENCE MAP: DEER**

This map shows the prevalence of CWD in adult bucks in Colorado's GMUs. Map boundaries are approximate.



#### **LIMITED LICENSES**

#### CHRONIC WASTING DISEASE (CWD): MANDATORY TESTING FOR CERTAIN HUNT CODES IN 2022

CHECK YOUR HUNT CODE CLOSELY to see if your hunt falls within one of these units. For more information visit: cpw.state.co.us/cwd

#### **HUNT CODES SHADED IN GREEN:**

All licenses from the hunt codes highlighted in green in the table below and in the rifle tables on pages 27–31 have been selected for mandatory CWD testing. All hunters who harvest a deer with these licenses are required to submit their deer head to a CPW submission site for testing. There will be no charge for mandatory testing. Learn where and how to submit a CWD sample at **cpw.state.co.us/cwd**.

The selected hunt codes are found in the GMUs listed at right. ► Not all hunt codes in a unit were selected for