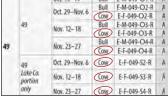

#### **RED ASTERISK IN DEER & ELK HUNT CODE TABLES**

The reason for the red asterisks next to certain hunt codes for deer and elk was not entirely clear at the time of publication.

#### The information is:

DEER: 27, 28

ELK:

45, 49,

50, 51

and 4 elk) in the rifle hunt code tables have dates that are still subject to approval at the March Commission meeting. These hunt codes are marked with a red asterisk.

A total of 8 hunt codes (4 deer

Customers can find this information under "Need to Know" in the Deer and Elk sections, pages 20 and 35.

The online version of the brochure has been updated with this correction.